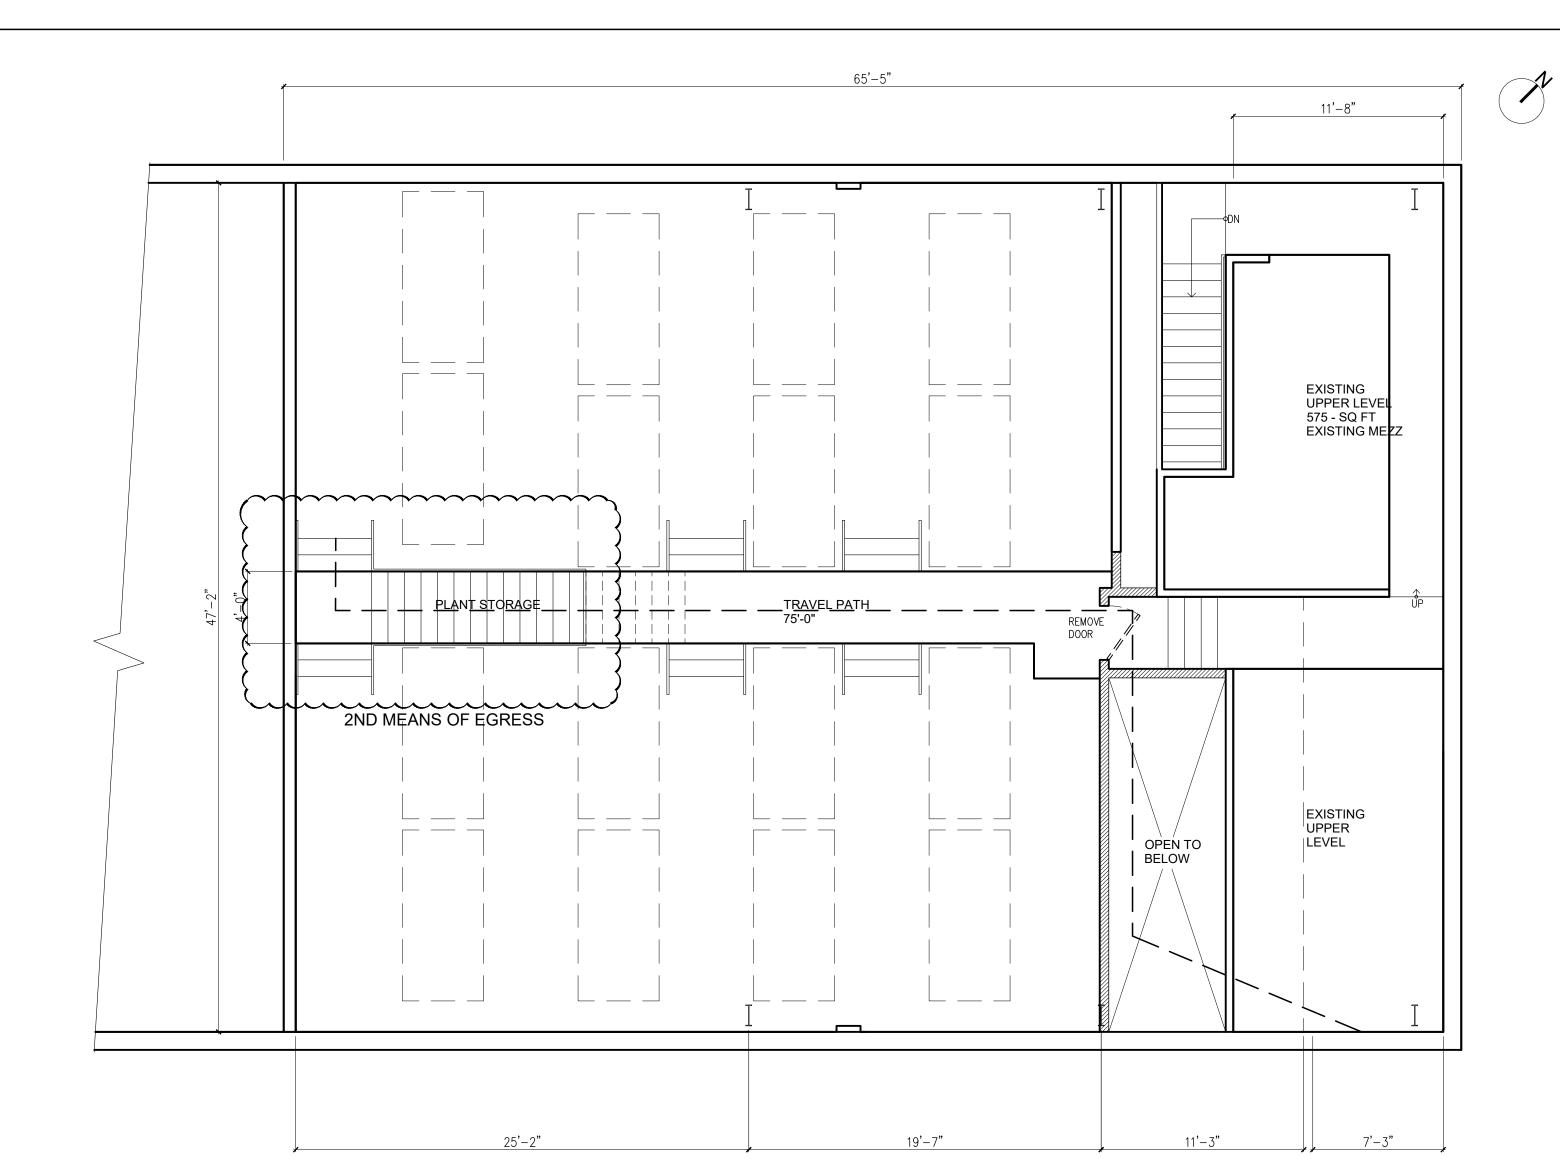

X6 SINK

PARTITION

11'-8"

STORAGE

OFFICE

/ H.C. TOILET

(E) H.C. TOILET

**ENTRY** 

LEVEL LANDING

## 49'-2" 3/4" PLY WD W/10d NAILS @ 8" O.C. TYP. AT CEILING 2X6 LEDGER W/5/8" DIA. M.B. @ 32"O.C.— ABOVE PARTITION WALLS..... W/2X6 FLOOR JTS. W/ JTS. HANGERS TYP. 2X12 RIM JTS. TYP. PROVIDE 3/4" PLY WD & 5/8" GYP. BD. AT PARTITION WALLS 1/2" PLY WD W/10d NAILS @ 8" O.C. TYP. AT PARTITION WALLS 2X6 WD STUDS @ 16" — O.C. TYP. AT PARTITION WALLS

AS BUILT WIDE SECTION W/O BENEFIT OF PERMIT

SCALE: 3/16"=1'-0"



DETAILS SHEET NOTES

2 FLOOR CEILING ASSEMBLIES DO NOT CONVEY STRUCTURAL REQUIREMENTS. SEE STRUCT. DWGS.

SHEET NOTES

ALL PLAN DIMENSIONS TO FACE OF ROUGH FRAMING, FACE OF CONCRETE, OR CENTER LINE OF STEEL, U.O.N.

2. ALL SECTION AND ELEVATION DIMENSIONS TO FINISH FLOOR.











MEZZANINE FLOOR PLAN EGRESS PATH

SCALE: 3/16"=1'-0"



SHATARA ARCHITECTURE

INC.

890 7TH ST. SAN FRANCISCO CA 94107

TEL (415) 512-7566 suheil@shataraarch.com

DRAWINGS AND SPECIFICATIONS, AS INSTRUMENTS OF PROFESSIONAL SERVICE, ARE AND SHALL REMAIN THE PROPERTY OF THE ARCHITECT.

THESE DOCUMENTS ARE NOT TO BE USED, IN WHOLE OR IN PART, FOR ANY PROJECTS OR PURPOSES WHATSOEVER, WITHOUT THE PRIOR SPECIFIC WRITTEN AUTHORIZATION OF SHATARA ARCHITECTURE INC

TENANT IMPROVEMENT

1100 THOMAS AVE SAN FRANCISCO, CA

BLOCK: 4793 001B LOT:

PROJECT DIRECTORY OWNER

**ARCHITECT** 

SHATARA ARCHITECTURE INC. 890 7TH STREET SAN FRANCISCO, CA 94107 TEL: 415-512-7566

CONTACT: SUHEIL SHATARA

BUILDING 06.13.2016 BUILDING 08.31.2016

BUILDING 06.01.2018 BUILDING 06.21.2018

BUILDING 09.21.2016

BUILDI