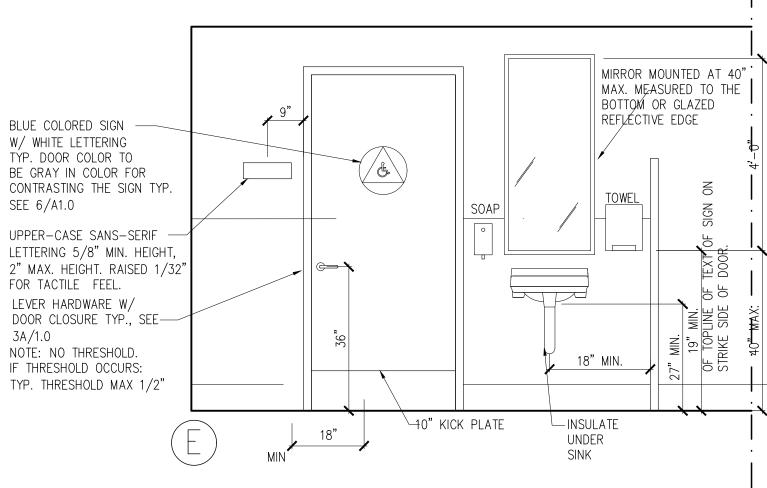

|



**SHATARA** ARCHITECTURE INC.

890 7TH ST. SAN FRANCISCO CA 94107

TEL (415) 512-7566 suheil@shataraarch.com

DRAWINGS AND SPECIFICATIONS, AS INSTRUMENTS OF PROFESSIONAL SERVICE ARE AND SHALL REMAIN THE PROPERTY OF THE ARCHITECT. THESE DOCUMENTS ARE NOT TO BE USED, IN WHOLE OR IN PART, FOR ANY PROJECTS
OR PURPOSES WHATSOEVER, WITHOUT THE

1100 THOMAS AVE SAN FRANCISCO, CA

**BLOCK:** 4793 001B

**PROJECT DIRECTORY** 

OWNER

SHATARA ARCHITECTURE INC. 890 7TH STREET SAN FRANCISCO, CA 94107 TEL: 415-512-7566

BUILDING 06.13.2016 BUILDING 08.31.2016

BUILDING 06.01.2018

BUILDING 06.21.2018

BUILDING 12.05.2018

No.C24700 REN 10/31/19

SHEET DESCRIPTION **DISABLED ACCESS GUIDELINES** 

**A0.1** 



# EXISTING ENLARGED H.C. TOILET PLAN SCALE: 1/2"=1'-0"











## TOILET ELEVATIONS SCALE: 1/2"=1'-0"

"EXIT" SIGN





SIGN BACKGROUNDS ARE GRAY TO MATCH 3M SCOTCHCAL #3650-31 MEDIUM GRAY. SIGNS ARE 1/4" THICK PAINTED ACRYLIC. TACTILE SIGNS SHALL UTILIZE CONTRACTED GRADE 2 BRAILLE WITH DOTS 1/10" O.C. IN EACH CELL, AND RAISED AT LEAST 1/40" FROM BACKGROUND SURFACE. ALL SIGNS CONTAINING BRAILE WILL BE REVIEWED AND APPROVED BY THE LIGHTHOUSE FOR THE BLIND. SIMILAR FOR

PAINT BRAILLE TO MATCH SIGN BACKGROUND

## \DIRECTIONAL SIGNAGE

#### LATCH SIDE 3/8 LOCATE 4" FROM EDGE OF GLASS ON LATCH SIDE OF THE DOOR - WHITE EDGE (NO BLACK BODER) WHITE I.S.A. (INTERNATIONAL SYMBOL OF ACCESSIBILITY) USE INDUSTRY STANDARD. BLUE BACKGROUND -USE INDUSTRY STANDARD - FOR ACCESSIBILITY SIGNAGE PROVIDE REVERSE PRINTED DECAL-APPLY TO INSIDE SURFACE OF GLASS, FACINGS OUT