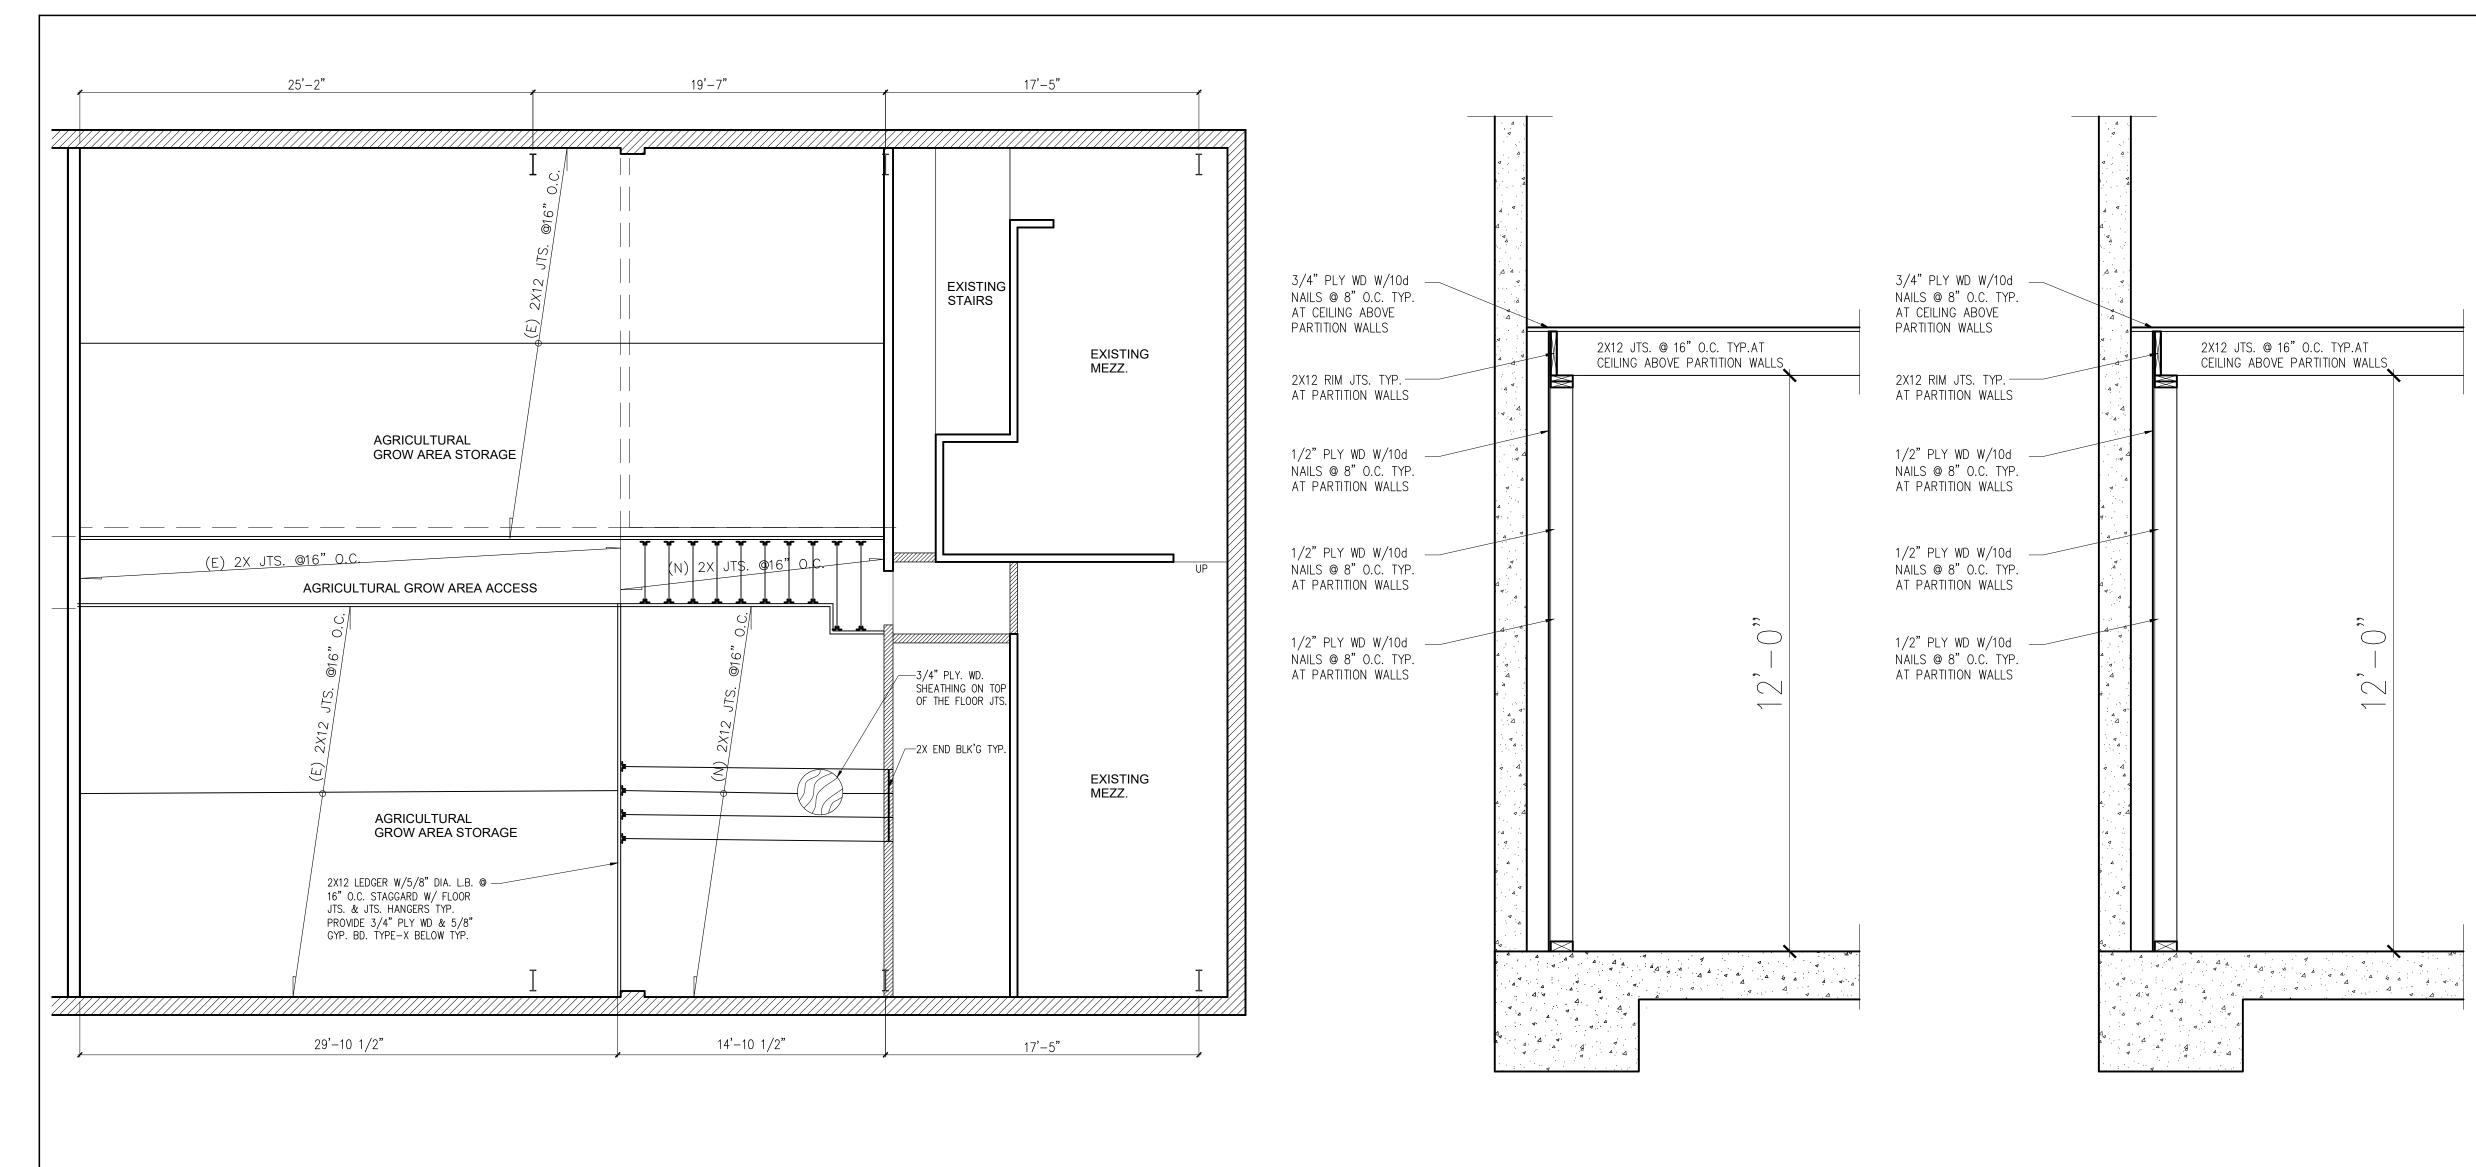

ONS, AS INSTRUMENTS OF PROFESSIONAL SERVICE, ARE AND SHALL REMAIN THE PROPERTY OF THE ARCHITECT.

THESE DOCUMENTS ARE NOT TO BE USED, IN WHOLE OR IN PART, FOR ANY PROJECTS OR PURPOSES WHATSOEVER, WITHOUT THE PRIOR SPECIFIC WRITTEN AUTHORIZATION OF SHATARA ARCHITECTURE INC

TENANT IMPROVEMENT

1100 THOMAS AVE SAN FRANCISCO, CA

BLOCK: 4793 001B LOT:

PROJECT DIRECTORY OWNER

**ARCHITECT** 

SHATARA ARCHITECTURE INC. 890 7TH STREET SAN FRANCISCO, CA 94107 TEL: 415-512-7566

CONTACT: SUHEIL SHATARA

BUILDING 06.13.2016 BUILDING 08.31.2016

BUILDING 06.01.2018 BUILDING 06.21.2018

BUILDING 09.21.2016

BUILDING 12.05.2018

No.C24700 REN 10/31/19

**OCCUPANT LOAD FACTOR** & MEANS OF **EGRESS** 

**A2.2** 

MEZZANINE FLOOR OCCUPANCY

SCALE: 3/16"=1'-0"

FIRST FLOOR OCCUPANCY

SCALE: 3/16"=1'-0"



STRUCTURAL NOTES

NOTES & SPECIFICATIONS

1) CONCRETE

a. SELECTION OF MATERIALS, MIXING AND PLACING OF CONCRETE SHALL BE IN ACCORDANCE WITH THE LOCAL BUILDING CODE AND ACI REQUIREMENTS.

b. CONCRETE STRENGTH. CONCRETE SHALL BE NORMAL WEIGHT READY MIX CONCRETE AND SHALL DEVELOP THE COMPRESSIVE STRENGHTS LISTED BELOW, UNLESS OTHERWISE NOTED IN SPECIAL INSPECTION CHECKLIST:

FOOTINGS: 2,500 PSI 4" SLUMP 3/4" AGGREGATE 3,000 PSI 4" SLUMP 3/4" AGGREGATE WALLS: SLAB ON GRADE: 2,500 PSI 4" SLUMP 3/4" AGGREGATE

NOTE: 3/8" PEA GRAVEL MAY BE SUBSTITUTED FOR 3/4" AGGREGATE WHERE NEEDED FOR PUMPING.

c. MINIMUM CONCRETE COVER FOR REINFORCING STEEL: SURFACE POURED AGAINST GROUND: 3"

FRAMED SURFACES BELOW GRADE: 2" SURFACES EXPOSED TO WEATHER: 2"

CONCRETE BEAM BARS: 1-1/2" ALL OTHERS: 1"

d. REINF