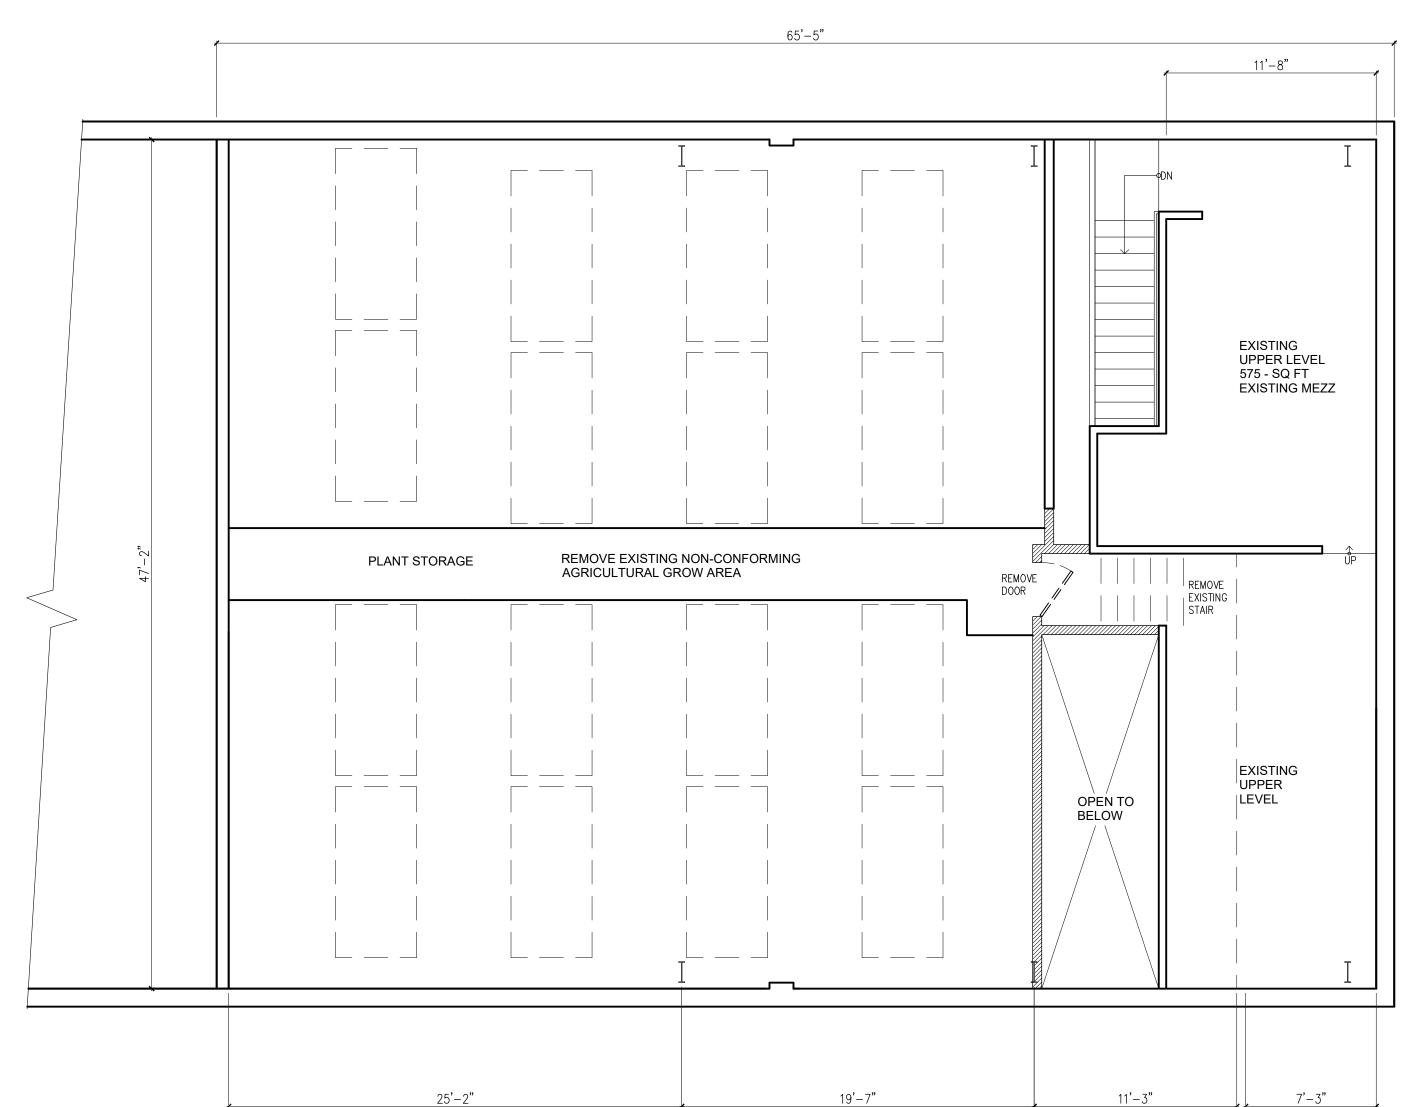

THE OF SHATARA ARCHITECTURE INC

TENANT IMPROVEMENT

1100 THOMAS AVE SAN FRANCISCO, CA

BLOCK: 4793 001B LOT:

PROJECT DIRECTORY OWNER

**ARCHITECT** 

SHATARA ARCHITECTURE INC. 890 7TH STREET SAN FRANCISCO, CA 94107 TEL: 415-512-7566 CONTACT: SUHEIL SHATARA

BUILDING 06.13.2016

BUILDING 08.31.2016 BUILDING 09.21.2016

BUILDING 06.01.2018

BUILDING 06.21.2018

No.C24700 REN 10/31/19

BUILDING 12.05.2018

1) WALL TYPES DWGS DO NOT CONVEY STRUCTURAL (SHEAR) REQUIREMENTS. SEE STRUCT. DWGS.

3. ALL WOOD FRAMED EXTERIOR WALLS TO BE FRAMED WITH 2X6 U.O.N. INTERIOR WALLS TO BE FRAMED WITH 2X4 U.O.N. REFER TO WALL TYPES TAGS FOR EXCEPTIONS.

LEGEND



 $\frac{1}{A3.4}$  SECTION

ELEVATION FLOOR/CEILING ASSEMB.

BÉ DEMOLISHED (E) WALL TO REMAIN

SHEET DESCRIPTION

**AS BUILT** 

**FLOOR PLANS** 



## AS BUILT FIRST FLOOR PLAN W/O BENEFIT OF PERMIT

30'-0 1/2"

AGRICULTURAL

AGRICULTURAL

—25'-2 1/2"—

GROW AREA

PLANT STORAGE

14'-1 1/2"

AGRICULTURAL

CO2 NEW 36X80 STORAGE 1-HR DOOR

TANKS

LOADING

CANNABIS GROWERY

EXISTING ROLL UP DOOR

11'-10 1/2"

AGRICULTURAL USE F-1 OCCUPANCY

UNDER ARTICLE - 2 S.F. PLANNING

\_19'-6 1/2"<u>—</u>

SECTION 210.3

GROW AREA

6'-6"

SENSOR

---WATER RESERVOIR

NUTRIENT

RACK

SINK

NEW 2X6 SINK

PARTITION

11'-8"

STORAGE

OFFICE

/ H.C. TOILET

(E) H.C. TOILET

**ENTRY** 

LEVEL LANDING

## 49'-2" 3/4" PLY WD W/10d NAILS @ 8" O.C. TYP. AT CEILING 2X6 LEDGER W/5/8" DIA. M.B. @ 32"O.C.— ABOVE PARTITION WALLS..... W/2X6 FLOOR JTS. W/ JTS. HANGERS TYP. 2X12 RIM JTS. TYP. PROVIDE 3/4" PLY WD & 5/8" GYP. BD. AT PARTITION WALLS 1/2" PLY WD W/10d NA