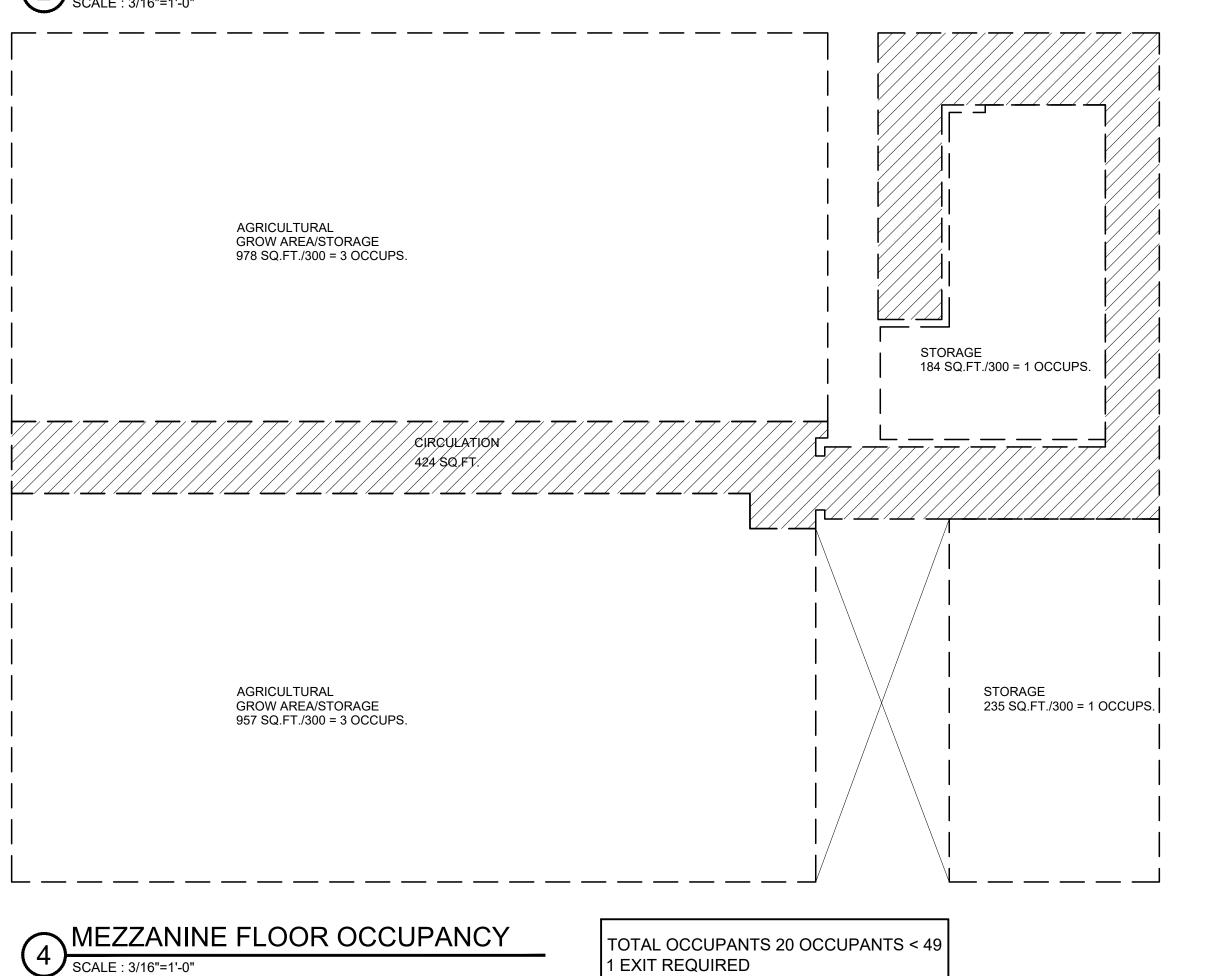

ET

(E) H.C. TOILET

**ENTRY** 

LEVEL LANDING

## 49'-2" 3/4" PLY WD W/10d NAILS @ 8" O.C. TYP. AT CEILING 2X6 LEDGER W/5/8" DIA. M.B. @ 32"O.C.— ABOVE PARTITION WALLS..... W/2X6 FLOOR JTS. W/ JTS. HANGERS TYP. 2X12 RIM JTS. TYP. PROVIDE 3/4" PLY WD & 5/8" GYP. BD. AT PARTITION WALLS 1/2" PLY WD W/10d NAILS @ 8" O.C. TYP. AT PARTITION WALLS 2X6 WD STUDS @ 16" — O.C. TYP. AT PARTITION WALLS

AS BUILT WIDE SECTION W/O BENEFIT OF PERMIT

SCALE: 3/16"=1'-0"



DETAILS SHEET NOTES

2 FLOOR CEILING ASSEMBLIES DO NOT CONVEY STRUCTURAL REQUIREMENTS. SEE STRUCT. DWGS.

SHEET NOTES

ALL PLAN DIMENSIONS TO FACE OF ROUGH FRAMING, FACE OF CONCRETE, OR CENTER LINE OF STEEL, U.O.N.

2. ALL SECTION AND ELEVATION DIMENSIONS TO FINISH FLOOR.











MEZZANINE FLOOR PLAN EGRESS PATH

SCALE: 3/16"=1'-0"



SHATARA ARCHITECTURE

INC.

890 7TH ST. SAN FRANCISCO CA 94107

TEL (415) 512-7566 suheil@shataraarch.com

DRAWINGS AND SPECIFICATIONS, AS INSTRUMENTS OF PROFESSIONAL SERVICE, ARE AND SHALL REMAIN THE PROPERTY OF THE ARCHITECT.

THESE DOCUMENTS ARE NOT TO BE USED, IN WHOLE OR IN PART, FOR ANY PROJECTS OR PURPOSES WHATSOEVER, WITHOUT THE PRIOR SPECIFIC WRITTEN AUTHORIZATION OF SHATARA ARCHITECTURE INC

TENANT IMPROVEMENT

1100 THOMAS AVE SAN FRANCISCO, CA

BLOCK: 4793 001B LOT:

PROJECT DIRECTORY OWNER

**ARCHITECT** 

SHATARA ARCHITECTURE INC. 890 7TH STREET SAN FRANCISCO, CA 94107 TEL: 415-512-7566

CONTACT: SUHEIL SHATARA

BUILDING 06.13.2016 BUILDING 08.31.2016

BUILDING 06.01.2018 BUILDING 06.21.2018

BUILDING 09.21.2016

BUILDING 12.05.2018

No.C24700 REN 10/31/19

**OCCUPANT LOAD F