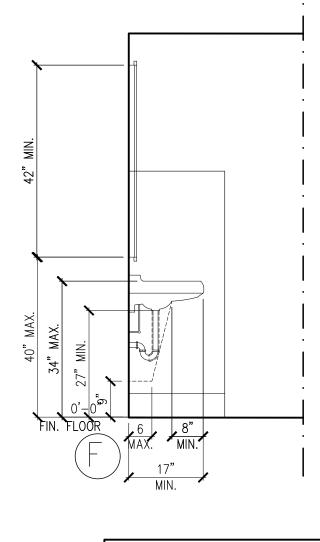

|



**SHATARA** ARCHITECTURE INC.

890 7TH ST. SAN FRANCISCO CA 94107

TEL (415) 512-7566 suheil@shataraarch.com

DRAWINGS AND SPECIFICATIONS, AS INSTRUMENTS OF PROFESSIONAL SERVICE ARE AND SHALL REMAIN THE PROPERTY OF THE ARCHITECT. THESE DOCUMENTS ARE NOT TO BE USED, IN WHOLE OR IN PART, FOR ANY PROJECTS
OR PURPOSES WHATSOEVER, WITHOUT THE

1100 THOMAS AVE SAN FRANCISCO, CA

**BLOCK:** 4793 001B

**PROJECT DIRECTORY** 

OWNER

SHATARA ARCHITECTURE INC. 890 7TH STREET SAN FRANCISCO, CA 94107 TEL: 415-512-7566

BUILDING 06.13.2016 BUILDING 08.31.2016

BUILDING 06.01.2018

BUILDING 06.21.2018

BUILDING 12.05.2018

No.C24700 REN 10/31/19

SHEET DESCRIPTION **DISABLED ACCESS GUIDELINES** 

**A0.1** 



# EXISTING ENLARGED H.C. TOILET PLAN SCALE: 1/2"=1'-0"











## TOILET ELEVATIONS SCALE: 1/2"=1'-0"

"EXIT" SIGN





SIGN BACKGROUNDS ARE GRAY TO MATCH 3M SCOTCHCAL #3650-31 MEDIUM GRAY. SIGNS ARE 1/4" THICK PAINTED ACRYLIC. TACTILE SIGNS SHALL UTILIZE CONTRACTED GRADE 2 BRAILLE WITH DOTS 1/10" O.C. IN EACH CELL, AND RAISED AT LEAST 1/40" FROM BACKGROUND SURFACE. ALL SIGNS CONTAINING BRAILE WILL BE REVIEWED AND APPROVED BY THE LIGHTHOUSE FOR THE BLIND. SIMILAR FOR

PAINT BRAILLE TO MATCH SIGN BACKGROUND

## \DIRECTIONAL SIGNAGE

#### LATCH SIDE 3/8 LOCATE 4" FROM EDGE OF GLASS ON LATCH SIDE OF THE DOOR - WHITE EDGE (NO BLACK BODER) WHITE I.S.A. (INTERNATIONAL SYMBOL OF ACCESSIBILITY) USE INDUSTRY STANDARD. BLUE BACKGROUND -USE INDUSTRY STANDARD - FOR ACCESSIBILITY SIGNAGE PROVIDE REVERSE PRINTED DECAL-APPLY TO INSIDE SURFACE OF GLASS, FACINGS O