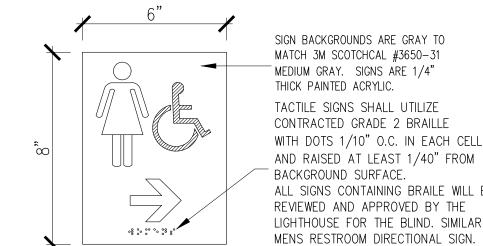

|                                                                                                                                                            |                                                                                                                                                                                                                                                                                                                                                                                                                                                                                                                                                                                                                                                                                                                                                                                                                                                                                                                                                                                                                                                                                                                                                                                                                                                                                                                                                                                                                                                                                                                                                                                                                                                                                                                                                                                                                                                                                                                                                                                                                                                                                                                                | T                                                                                                                                                                                                                                                                                                                                                                                                                                                                                                                                                                                                                                                                                                                                                                                                                                                                                                                                                                                                                                                                                                                                                                                                                                                                                                                                                                                                                                                                                                                                                                                                                                                                                                                                                                                                                                                                                                                                                                                                                                                                                                                                          | 7 [                                                                                                                                                                            |
|------------------------------------------------------------------------------------------------------------------------------------------------------------|--------------------------------------------------------------------------------------------------------------------------------------------------------------------------------------------------------------------------------------------------------------------------------------------------------------------------------------------------------------------------------------------------------------------------------------------------------------------------------------------------------------------------------------------------------------------------------------------------------------------------------------------------------------------------------------------------------------------------------------------------------------------------------------------------------------------------------------------------------------------------------------------------------------------------------------------------------------------------------------------------------------------------------------------------------------------------------------------------------------------------------------------------------------------------------------------------------------------------------------------------------------------------------------------------------------------------------------------------------------------------------------------------------------------------------------------------------------------------------------------------------------------------------------------------------------------------------------------------------------------------------------------------------------------------------------------------------------------------------------------------------------------------------------------------------------------------------------------------------------------------------------------------------------------------------------------------------------------------------------------------------------------------------------------------------------------------------------------------------------------------------|--------------------------------------------------------------------------------------------------------------------------------------------------------------------------------------------------------------------------------------------------------------------------------------------------------------------------------------------------------------------------------------------------------------------------------------------------------------------------------------------------------------------------------------------------------------------------------------------------------------------------------------------------------------------------------------------------------------------------------------------------------------------------------------------------------------------------------------------------------------------------------------------------------------------------------------------------------------------------------------------------------------------------------------------------------------------------------------------------------------------------------------------------------------------------------------------------------------------------------------------------------------------------------------------------------------------------------------------------------------------------------------------------------------------------------------------------------------------------------------------------------------------------------------------------------------------------------------------------------------------------------------------------------------------------------------------------------------------------------------------------------------------------------------------------------------------------------------------------------------------------------------------------------------------------------------------------------------------------------------------------------------------------------------------------------------------------------------------------------------------------------------------|--------------------------------------------------------------------------------------------------------------------------------------------------------------------------------|
| GENERAL NOTES                                                                                                                                              | DRAWING INDEX                                                                                                                                                                                                                                                                                                                                                                                                                                                                                                                                                                                                                                                                                                                                                                                                                                                                                                                                                                                                                                                                                                                                                                                                                                                                                                                                                                                                                                                                                                                                                                                                                                                                                                                                                                                                                                                                                                                                                                                                                                                                                                                  | D.A. CHECKLIST                                                                                                                                                                                                                                                                                                                                                                                                                                                                                                                                                                                                                                                                                                                                                                                                                                                                                                                                                                                                                                                                                                                                                                                                                                                                                                                                                                                                                                                                                                                                                                                                                                                                                                                                                                                                                                                                                                                                                                                                                                                                                                                             | SHATARA                                                                                                                                                                        |
| 1. CONTRACTOR SHALL ADHERE TO ALL CODES, RULES, AND REGULATIONS GOVERNING                                                                                  | A0.0 COVER SHEET                                                                                                                                                                                                                                                                                                                                                                                                                                                                                                                                                                                                                                                                                                                                                                                                                                                                                                                                                                                                                                                                                                                                                                                                                                                                                                                                                                                                                                                                                                                                                                                                                                                                                                                                                                                                                                                                                                                                                                                                                                                                                                               | THE ADDRESS OF THE PROJECT IS <u>1100 THOMAS AVENUE</u> FOR ALL TENANT IMPROVEMENT PROJECTS IN COMMERCIAL USE SPACES, THIS CHECKLIST IS REQUIRED TO BE REPRODUCED ON THE PLAN SET AND SIGNED                                                                                                                                                                                                                                                                                                                                                                                                                                                                                                                                                                                                                                                                                                                                                                                                                                                                                                                                                                                                                                                                                                                                                                                                                                                                                                                                                                                                                                                                                                                                                                                                                                                                                                                                                                                                                                                                                                                                               | ARCHITECTURE                                                                                                                                                                   |
| CONSTRUCTION, BUILDING ACCESS AND THE USE OF FACILITIES AS SET BY LOCAL BUILDING DEPARTMENT AGENCY AND THE BUILDING OWNERS. TITLE 24 C.A.C ESPECIALLY      | A0.1 DISABLED ACCESS GUIDELINES  A0.2 ADA REQUIREMENTS & ENLARGED PLANS                                                                                                                                                                                                                                                                                                                                                                                                                                                                                                                                                                                                                                                                                                                                                                                                                                                                                                                                                                                                                                                                                                                                                                                                                                                                                                                                                                                                                                                                                                                                                                                                                                                                                                                                                                                                                                                                                                                                                                                                                                                        | 1. THE PROPOSED USE OF THE PROJECT <u>AGRICULTURAL F—1 OCCUPANCY</u> 2. DESCRIBE THE AREA OF THE REMODEL, INCLUDING WHICH FLOOR <b>GROUND FLOOR</b> CONTROL OF THE PROPOSED USE OF THE REMODEL, INCLUDING WHICH FLOOR <b>GROUND FLOOR</b> CONTROL OF THE PROPOSED USE OF THE PROJECT OF THE PROJECT OF THE PROPOSED USE OF THE PROJECT OF THE | INC.                                                                                                                                                                           |
| THOSE ABSTRACTS DEALING WITH ENERGY AND HANDICAPPED ACCESS REQUIREMENTS. ANYTHING SHOWN ON THESE DRAWINGS, NOT IN ACCORDANCE WITH THESE RULES AND          |                                                                                                                                                                                                                                                                                                                                                                                                                                                                                                                                                                                                                                                                                                                                                                                                                                                                                                                                                                                                                                                                                                                                                                                                                                                                                                                                                                                                                                                                                                                                                                                                                                                                                                                                                                                                                                                                                                                                                                                                                                                                                                                                | 3. THE CONSTRUCTION COST OF THE PROJECT EXCLUDING DISABLED ACCESS UPGRADES IS TO THE PATH OF TRAVEL IS \$30,000.00, WHICH IS  (CHECK ONE) \( \sum \text{MORE THAN} \) \( \sum \text{LESS THAN} \) THE ACCESSIBILITY THRESHOLD AMOUNT OF \( \frac{\pmathrm{1}}{\pmathrm{1}}\) (CHECK ONE) \( \sum \text{MORE THAN} \) \( \sum \text{LESS THAN} \) THE ACCESSIBILITY THRESHOLD AMOUNT OF \( \frac{\pmathrm{1}}{\pmathrm{1}}\) (CHECK ONE) \( \sum \text{MORE THAN} \) \( \sum \text{LESS THAN} \) THE ACCESSIBILITY THRESHOLD AMOUNT OF \( \frac{\pmathrm{1}}{\pmathrm{1}}\) (CHECK ONE) \( \sum \text{MORE THAN} \) \( \sum \text{LESS THAN} \) THE ACCESSIBILITY THRESHOLD AMOUNT OF \( \frac{\pmathrm{1}}{\pmathrm{1}}\) (CHECK ONE) \( \sum \text{MORE THAN} \) \( \sum \text{LESS THAN} \) THE ACCESSIBILITY THRESHOLD AMOUNT OF \( \frac{\pmathrm{1}}{\pmathrm{1}}\) (CHECK ONE) \( \sum \text{MORE THAN} \) \( \sum \text{MORE THAN} \) \( \sum \text{LESS THAN} \) THE ACCESSIBILITY THRESHOLD AMOUNT OF \( \frac{\pmathrm{1}}{\pmathrm{1}}\) (CHECK ONE) \( \sum \text{MORE THAN} \) \( \sum \text{MORE THAN} \) \( \sum \text{LESS THAN} \) THE ACCESSIBILITY THRESHOLD AMOUNT OF \( \frac{\pmathrm{1}}{\pmathrm{1}}\) (CHECK ONE) \( \sum \text{MORE THAN} \) \( \sum \text{MORE THAN} \) \( \sum \text{LESS THAN} \) THE ACCESSIBILITY THRESHOLD AMOUNT OF \( \frac{\pmathrm{1}}{\pmathrm{1}}\) (CHECK ONE) \( \sum \text{MORE THAN} \) \( \sum \            | 890 7TH ST.                                                                                                                                                                    |
| REGULATIONS, SHALL BE BROUGHT TO THE ATTENTION OF THE DESIGNER BEFORE PROCEEDING WITH ANY WORK.                                                            | A1.0 EXISTING & PROPOSED SITE PLANS                                                                                                                                                                                                                                                                                                                                                                                                                                                                                                                                                                                                                                                                                                                                                                                                                                                                                                                                                                                                                                                                                                                                                                                                                                                                                                                                                                                                                                                                                                                                                                                                                                                                                                                                                                                                                                                                                                                                                                                                                                                                                            | "2013"ENR CONSTRUCTION COST INDEX"(THE COST INDEX & THRESHOLD ARE UPDATED ANNUALLY).  4. IS THIS A CITY PROJECT AND/OR DOES IT RECEIVE ANY FORM OF PUBLIC FUNDING? CHECK ONE:   YES /   NO                                                                                                                                                                                                                                                                                                                                                                                                                                                                                                                                                                                                                                                                                                                                                                                                                                                                                                                                                                                                                                                                                                                                                                                                                                                                                                                                                                                                                                                                                                                                                                                                                                                                                                                                                                                                                                                                                                                                                 | SAN FRANCISCO                                                                                                                                                                  |
| 2. DRAWINGS SHALL NOT BE SCALED FOR DIMENSIONAL INFORMATION.                                                                                               | A1.1 EXISTING AS APPROVED FLOOR PLANS & SECTION                                                                                                                                                                                                                                                                                                                                                                                                                                                                                                                                                                                                                                                                                                                                                                                                                                                                                                                                                                                                                                                                                                                                                                                                                                                                                                                                                                                                                                                                                                                                                                                                                                                                                                                                                                                                                                                                                                                                                                                                                                                                                | NOTE: IF YES, THEN SEE STEP 3 ON THE INSTRUCTIONS PAGE FOR ADDITIONAL FORMS REQUIRED                                                                                                                                                                                                                                                                                                                                                                                                                                                                                                                                                                                                                                                                                                                                                                                                                                                                                                                                                                                                                                                                                                                                                                                                                                                                                                                                                                                                                                                                                                                                                                                                                                                                                                                                                                                                                                                                                                                                                                                                                                                       | CA 94107                                                                                                                                                                       |
| 3. THE CONTRACTOR AND SUBCONTRACTORS SHALL VERIFY ALL CONDITIONS AND                                                                                       | A1.1.1 AS BUILT FLOOR PLANS & SECTION  A2.1 PROPOSED FLOOR PLANS & SECTIONS                                                                                                                                                                                                                                                                                                                                                                                                                                                                                                                                                                                                                                                                                                                                                                                                                                                                                                                                                                                                                                                                                                                                                                                                                                                                                                                                                                                                                                                                                                                                                                                                                                                                                                                                                                                                                                                                                                                                                                                                                                                    | CONDITIONS BELOW MUST BE FULLY DOCUMENTED BY ACCOMPANYING DRAWINGS  5. READ "A" THROUGH "D" BELLOW CAREFULLY AND CHECK THE MOST APPLICABLE BOX (ONE BOX ONLY)                                                                                                                                                                                                                                                                                                                                                                                                                                                                                                                                                                                                                                                                                                                                                                                                                                                                                                                                                                                                                                                                                                                                                                                                                                                                                                                                                                                                                                                                                                                                                                                                                                                                                                                                                                                                                                                                                                                                                                              | TEL (415) 512-7566 suheil@shataraarch.com                                                                                                                                      |
| DIMENSIONS IN THE FIELD. IT SHALL BE THE RESPONSIBILITY OF THE CONTRACTOR TO NOTIFY THE DESIGNER OF ANY CONFLICTS HEREIN, EITHER APPARENT OR OBVIOUS PRIOR | A2.2 OCCUPANT LOAD FACTOR & MEANS OF EGRESS                                                                                                                                                                                                                                                                                                                                                                                                                                                                                                                                                                                                                                                                                                                                                                                                                                                                                                                                                                                                                                                                                                                                                                                                                                                                                                                                                                                                                                                                                                                                                                                                                                                                                                                                                                                                                                                                                                                                                                                                                                                                                    | A: ALL EXISTING CONDITIONS SERVING THE AREA OF REMODEL FULLY COMPLY WITH ACCESS REQUIREMENTS. NO FURTHER UPGRADES ARE REQUIRED.                                                                                                                                                                                                                                                                                                                                                                                                                                                                                                                                                                                                                                                                                                                                                                                                                                                                                                                                                                                                                                                                                                                                                                                                                                                                                                                                                                                                                                                                                                                                                                                                                                                                                                                                                                                                                                                                                                                                                                                                            |                                                                                                                                                                                |
| TO START OF WORK ON THAT ITEM OR BEAR THE RESPONSIBILITY OF CORRECTING SUCH WORK AS DIRECTED BY THE ARCHITECT.                                             |                                                                                                                                                                                                                                                                                                                                                                                                                                                                                                                                                                                                                                                                                                                                                                                                                                                                                                                                                                                                                                                                                                                                                                                                                                                                                                                                                                                                                                                                                                                                                                                                                                                                                                                                                                                                                                                                                                                                                                                                                                                                                                                                | FILL OUT PAGE 2 OF D.A. CHECKLIST  B: PROJECTS ADJUSTED COST OF CONSTRUCTION IS GREATER THAN THE CURRENT VALUATION THRESHOLD:                                                                                                                                                                                                                                                                                                                                                                                                                                                                                                                                                                                                                                                                                                                                                                                                                                                                                                                                                                                                                                                                                                                                                                                                                                                                                                                                                                                                                                                                                                                                                                                                                                                                                                                                                                                                                                                                                                                                                                                                              | DRAWINGS AND SPECIFICATIONS, AS<br>INSTRUMENTS OF PROFESSIONAL SERVICE,<br>ARE AND SHALL REMAIN THE PROPERTY OF<br>THE ARCHITECT.                                              |
| 4. ALL WORK SHALL BE DONE IN A FIRST CLASS WORKMANLIKE MANNER BY MECHANICS                                                                                 | S-1 FRAMING PLAN & SECTION DETAIL                                                                                                                                                                                                                                                                                                                                                                                                                                                                                                                                                                                                                                                                                                                                                                                                                                                                                                                                                                                                                                                                                                                                                                                                                                                                                                                                                                                                                                                                                                                                                                                                                                                                                                                                                                                                                                                                                                                                                                                                                                                                                              | FILL OUT AND ATTACH PAGE 2 OF D.A. CHECKLIST AND ANY OTHER REQUIRED FORMS TO PLANS.  C: PROJECT ADJUSTED COST OF CONSTRUCTION IS LESS THAN OR EQUAL TO THE CURRENT VALUATION THRESHOLD: LIST ITEMS THAT WILL BE UPGRADED ON FORM C. ALL                                                                                                                                                                                                                                                                                                                                                                                                                                                                                                                                                                                                                                                                                                                                                                                                                                                                                                                                                                                                                                                                                                                                                                                                                                                                                                                                                                                                                                                                                                                                                                                                                                                                                                                                                                                                                                                                                                    | 1 1                                                                                                                                                                            |
| SKILLED IN THEIR RESPECTIVE TRADES.                                                                                                                        | SCOPE OF WORK                                                                                                                                                                                                                                                                                                                                                                                                                                                                                                                                                                                                                                                                                                                                                                                                                                                                                                                                                                                                                                                                                                                                                                                                                                                                                                                                                                                                                                                                                                                                                                                                                                                                                                                                                                                                                                                                                                                                                                                                                                                                                                                  | OTHER ITEMS SHALL BE CHECKED ON PAGE 2 OF THE D.A. CHECKLIST IN THE "NOT REQUIRED BY CODE" COLUMN.                                                                                                                                                                                                                                                                                                                                                                                                                                                                                                                                                                                                                                                                                                                                                                                                                                                                                                                                                                                                                                                                                                                                                                                                                                                                                                                                                                                                                                                                                                                                                                                                                                                                                                                                                                                                                                                                                                                                                                                                                                         | THESE DOCUMENTS ARE NOT TO BE USED, IN WHOLE OR IN PART, FOR ANY PROJECTS OR PURPOSES WHATSOEVER, WITHOUT THE PRIOR SPECIFIC WRITTEN AUTHORIZATION OF SHATARA ARCHITECTURE INC |
| 5. THE CONTRACTOR SHALL REVIEW PLANS AND THE AREA OF CONSTRUCTION CAREFULLY TO INSURE FULL UNDERSTANDING OF EXACT SCOPE OF WORK. THE ARCHITECT WILL BE     | SCOLE OF WORK                                                                                                                                                                                                                                                                                                                                                                                                                                                                                                                                                                                                                                                                                                                                                                                                                                                                                                                                                                                                                                                                                                                                                                                                                                                                                                                                                                                                                                                                                                                                                                                                                                                                                                                                                                                                                                                                                                                                                                                                                                                                                                                  | D: PROPOSED PROJECT CONSISTS ENTIRELY OF BARRIER REMOVAL: FILL OUT AND ATTACH BARRIER REMOVAL FORM TO PLANS                                                                                                                                                                                                                                                                                                                                                                                                                                                                                                                                                                                                                                                                                                                                                                                                                                                                                                                                                                                                                                                                                                                                                                                                                                                                                                                                                                                                                                                                                                                                                                                                                                                                                                                                                                                                                                                                                                                                                                                                                                | PROJECT                                                                                                                                                                        |
| AVAILABLE TO REVIEW ALL WORK ON SITE AND RESOLVE ANY UNCLEAR ITEMS                                                                                         | COMPLY WITH COMPLAINT NO. 2017-27-251 OF EXCEEDING WORK BEYOND                                                                                                                                                                                                                                                                                                                                                                                                                                                                                                                                                                                                                                                                                                                                                                                                                                                                                                                                                                                                                                                                                                                                                                                                                                                                                                                                                                                                                                                                                                                                                                                                                                                                                                                                                                                                                                                                                                                                                                                                                                                                 | E: PROPOSED PROJECT IS MINOR REVISION TO PREVIOUSLY APPROVED PERMIT DRAWINGS ONLY.  (NOTE: THIS SHALL NOT BE USED FOR NEW OR ADDITIONAL WORK) PROVIDE PREVIOUSLY APPROVED PERMIT APPLICATION HERE:                                                                                                                                                                                                                                                                                                                                                                                                                                                                                                                                                                                                                                                                                                                                                                                                                                                                                                                                                                                                                                                                                                                                                                                                                                                                                                                                                                                                                                                                                                                                                                                                                                                                                                                                                                                                                                                                                                                                         | TENANT IMPROVEMEN                                                                                                                                                              |
| 6. THE CONTRACTOR SHALL CONTACT THE BUILDING MANAGEMENT TO BE ADVISED OF THE                                                                               |                                                                                                                                                                                                                                                                                                                                                                                                                                                                                                                                                                                                                                                                                                                                                                                                                                                                                                                                                                                                                                                                                                                                                                                                                                                                                                                                                                                                                                                                                                                                                                                                                                                                                                                                                                                                                                                                                                                                                                                                                                                                                                                                | DESCRIPTION OF REVISION:  CHECK ALL APPLICABLE BOXES AND SPECIFY WHERE ON THE DRAWINGS THE DETAILS ARE SHOWN:                                                                                                                                                                                                                                                                                                                                                                                                                                                                                                                                                                                                                                                                                                                                                                                                                                                                                                                                                                                                                                                                                                                                                                                                                                                                                                                                                                                                                                                                                                                                                                                                                                                                                                                                                                                                                                                                                                                                                                                                                              | ADDRESS 1100 THOMAS AVE                                                                                                                                                        |
| RULES OF THE BUILDING WITH RESPECT TO CONSTRUCTION, WHEN AND HOW DELIVERIES AND/OR REMOVALS CAN BE DONE ON REGULAR OR OVERTIME AND IN GENERAL, ANY         | <ul> <li>ADD NEW WALLS AT FIRST LEVEL</li> <li>ADD NEW STAIRS AT UPPER LEVEL (2ND MEANS OF EGRESS)</li> </ul>                                                                                                                                                                                                                                                                                                                                                                                                                                                                                                                                                                                                                                                                                                                                                                                                                                                                                                                                                                                                                                                                                                                                                                                                                                                                                                                                                                                                                                                                                                                                                                                                                                                                                                                                                                                                                                                                                                                                                                                                                  | NOTE: UPGRADES BELOW ARE EXISTING WILL BE EQUIVALENT COMPLIANCE APPROVED IN NOT REQUIRDE NON-COMPLIANT LOCATION OF DETAIL(S)-INCLUDE DETAIL NO.&                                                                                                                                                                                                                                                                                                                                                                                                                                                                                                                                                                                                                                                                                                                                                                                                                                                                                                                                                                                                                                                                                                                                                                                                                                                                                                                                                                                                                                                                                                                                                                                                                                                                                                                                                                                                                                                                                                                                                                                           | SAN FRANCISCO, CA                                                                                                                                                              |
| BUILDING REQUIREMENTS WHICH WILL AFFECT THEIR WORK.                                                                                                        | MODIFY EXISTING STAIRS                                                                                                                                                                                                                                                                                                                                                                                                                                                                                                                                                                                                                                                                                                                                                                                                                                                                                                                                                                                                                                                                                                                                                                                                                                                                                                                                                                                                                                                                                                                                                                                                                                                                                                                                                                                                                                                                                                                                                                                                                                                                                                         | LISTED IN PRIORITY BASED  FULLY   UPGRADE TO   FACILITATION   IS   COMPLIANCE   BY CODE   REQUEST   DRAWING    ON CBC-11B-202.4 Ex 8   COMPLYING   FULL   WILL PROVIDE   TECHNICALLY   WITH   AND OR NONF   URH MUST   SHEET (DO NOT LEAVE THIS PART BLANK)                                                                                                                                                                                                                                                                                                                                                                                                                                                                                                                                                                                                                                                                                                                                                                                                                                                                                                                                                                                                                                                                                                                                                                                                                                                                                                                                                                                                                                                                                                                                                                                                                                                                                                                                                                                                                                                                                | BLOCK: 4793<br>LOT: 001B                                                                                                                                                       |
| 7. THE CONTRACTOR SHALL SUBMIT TO THE ARCHITECT ALL FABRICATION SHOP DWGS. AND FIXTURE CUTS FOR APPROVAL AFTER HAVING CHECKED AND APPROVED THEM FIRST,     |                                                                                                                                                                                                                                                                                                                                                                                                                                                                                                                                                                                                                                                                                                                                                                                                                                                                                                                                                                                                                                                                                                                                                                                                                                                                                                                                                                                                                                                                                                                                                                                                                                                                                                                                                                                                                                                                                                                                                                                                                                                                                                                                | COMPLIANCE FULL ACCESS INFEASIBLE IMMEDIATELY PRECEDING CODE EXISTING BE RATIFIED BY AAC  BE RATIFIED BY AAC  STILL (DO NOT LEAVE MISS FAIT BEANK).  ALSO CLARIFICATION COMMENTS CAN BE WRITTEN HERE                                                                                                                                                                                                                                                                                                                                                                                                                                                                                                                                                                                                                                                                                                                                                                                                                                                                                                                                                                                                                                                                                                                                                                                                                                                                                                                                                                                                                                                                                                                                                                                                                                                                                                                                                                                                                                                                                                                                       |                                                                                                                                                                                |
| WHERE APPLICABLE                                                                                                                                           |                                                                                                                                                                                                                                                                                                                                                                                                                                                                                                                                                                                                                                                                                                                                                                                                                                                                                                                                                                                                                                                                                                                                                                                                                                                                                                                                                                                                                                                                                                                                                                                                                                                                                                                                                                                                                                                                                                                                                                                                                                                                                                                                | A. ONE ACCESSIBLE ENTRANCE INCLUDING: APPROACH WALK, VERTICAL                                                                                                                                                                                                                                                                                                                                                                                                                                                                                                                                                                                                                                                                                                                                                                                                                                                                                                                                                                                                                                                                                                                                                                                                                                                                                                                                                                                                                                                                                                                                                                                                                                                                                                                                                                                                                                                                                                                                                                                                                                                                              | PROJECT DIRECTOR'                                                                                                                                                              |
| 8. THE CONTRACTOR SHALL FURNISH A SYSTEM OF TEMPORARY LIGHTS AND WATER THROUGHOUT THE SPACE UNDER CONSTRUCTION, IF REQUIRED.                               |                                                                                                                                                                                                                                                                                                                                                                                                                                                                                                                                                                                                                                                                                                                                                                                                                                                                                                                                                                                                                                                                                                                                                                                                                                                                                                                                                                                                                                                                                                                                                                                                                                                                                                                                                                                                                                                                                                                                                                                                                                                                                                                                | ACCESS, PLATFORM (LANDING), DOOR/GATE AND HARDWARE FOR  A0.1 & A0.2                                                                                                                                                                                                                                                                                                                                                                                                                                                                                                                                                                                                                                                                                                                                                                                                                                                                                                                                                                                                                                                                                                                                                                                                                                                                                                                                                                                                                                                                                                                                                                                                                                                                                                                                                                                                                                                                                                                                                                                                                                                                        | OWNER                                                                                                                                                                          |
| 9. THE CONTRACTOR SHALL REMOVE FROM THE BUILDING ALL RUBBISH AND WASTE                                                                                     |                                                                                                                                                                                                                                                                                                                                                                                                                                                                                                                                                                                                                                                                                                                                                                                                                                                                                                                                                                                                                                                                                                                                                                                                                                                                                                                                                                                                                                                                                                                                                                                                                                                                                                                                                                                                                                                                                                                                                                                                                                                                                                                                | DOOR/GATE                                                                                                                                                                                                                                                                                                                                                                                                                                                                                                                                                                                                                                                                                                                                                                                                                                                                                                                                                                                                                                                                                                                                                                                                                                                                                                                                                                                                                                                                                                                                                                                                                                                                                                                                                                                                                                                                                                                                                                                                                                                                                                                                  | ARCHITECT  SHATARA ARCHITECTURE INC.                                                                                                                                           |
| MATERIALS, FOR HIS OWN SUBCONTRACTING. IF REQUIRED.                                                                                                        |                                                                                                                                                                                                                                                                                                                                                                                                                                                                                                                                                                                                                                                                                                                                                                                                                                                                                                                                                                                                                                                                                                                                                                                                                                                                                                                                                                                                                                                                                                                                                                                                                                                                                                                                                                                                                                                                                                                                                                                                                                                                                                                                | B. AN ACCESSIBLE ROUTE TO THE AREA OF REMODEL INCLUDING                                                                                                                                                                                                                                                                                                                                                                                                                                                                                                                                                                                                                                                                                                                                                                                                                                                                                                                                                                                                                                                                                                                                                                                                                                                                                                                                                                                                                                                                                                                                                                                                                                                                                                                                                                                                                                                                                                                                                                                                                                                                                    | 890 7TH STREET SAN FRANCISCO, CA 94107 TEL: 415-512-7566                                                                                                                       |
| 10. NO WORK DEPENDING ON PARTITION LOCATIONS SHALL BE DONE UNTIL THE CONTRACTOR HAS MARKED PARTITION LOCATIONS ON THE FLOOR SLAB IN THE FIELD AND THE      | BUILDING INFORMATION                                                                                                                                                                                                                                                                                                                                                                                                                                                                                                                                                                                                                                                                                                                                                                                                                                                                                                                                                                                                                                                                                                                                                                                                                                                                                                                                                                                                                                                                                                                                                                                                                                                                                                                                                                                                                                                                                                                                                                                                                                                                                                           | PARKING/ACCESS AISLES  AND CURB RAMPS                                                                                                                                                                                                                                                                                                                                                                                                                                                                                                                                                                                                                                                                                                                                                                                                                                                                                                                                                                                                                                                                                                                                                                                                                                                                                                                                                                                                                                                                                                                                                                                                                                                                                                                                                                                                                                                                                                                                                                                                                                                                                                      | CONTACT: SUHEIL SHATARA                                                                                                                                                        |
| ARCHITECT HAS APPROVED THEM.                                                                                                                               | BUILDING DESCRIPTION: EXISTING: 2 STORIES TYPE III — N.R.                                                                                                                                                                                                                                                                                                                                                                                                                                                                                                                                                                                                                                                                                                                                                                                                                                                                                                                                                                                                                                                                                                                                                                                                                                                                                                                                                                                                                                                                                                                                                                                                                                                                                                                                                                                                                                                                                                                                                                                                                                                                      | CURB RAMPS AND WALKS  CORRIDORS, HALLWAYS, FLOORS  CORRIDORS                                                                                                                                                                                                                                                                                                                                                                                                                                                                                                                                                                                                                                                                                                                                                                                                                                                                                                                                                                                                                                                                                                                                                                                                                                                                                                                                                                                                                                                                                                                                                                                                                                                                                                                                                                                                                                                                                                                                                                                                                                                                               |                                                                                                                                                                                |
| 11. THE CONTRACTOR SHALL LEAVE THE PREMISES IN A CLEAN AND ORDERLY MANNER.                                                                                 | PROPOSED: 2 STORIES — NO CHANGE                                                                                                                                                                                                                                                                                                                                                                                                                                                                                                                                                                                                                                                                                                                                                                                                                                                                                                                                                                                                                                                                                                                                                                                                                                                                                                                                                                                                                                                                                                                                                                                                                                                                                                                                                                                                                                                                                                                                                                                                                                                                                                | RAMPS ELEVATORS, LIFTS                                                                                                                                                                                                                                                                                                                                                                                                                                                                                                                                                                                                                                                                                                                                                                                                                                                                                                                                                                                                                                                                                                                                                                                                                                                                                                                                                                                                                                                                                                                                                                                                                                                                                                                                                                                                                                                                                                                                                                                                                                                                                                                     |                                                                                                                                                                                |
| 12. THE CONTRACTOR'S PRICE IS TO BE COMPLETE IN ALL WAYS INCLUDING TAXES,                                                                                  | (E) OCCUPANCY CLASS: F-1 OCCUPANCY                                                                                                                                                                                                                                                                                                                                                                                                                                                                                                                                                                                                                                                                                                                                                                                                                                                                                                                                                                                                                                                                                                                                                                                                                                                                                                                                                                                                                                                                                                                                                                                                                                                                                                                                                                                                                                                                                                                                                                                                                                                                                             | C. AT LEAST ONE ACCESSIBLE  RESTROOM FOR EACH SEX OR A SINGLE  LUNISEY RESTROOM SERVING THE AREA                                                                                                                                                                                                                                                                                                                                                                                                                                                                                                                                                                                                                                                                                                                                                                                                                                                                                                                                                                                                                                                                                                                                                                                                                                                                                                                                                                                                                                                                                                                                                                                                                                                                                                                                                                                                                                                                                                                                                                                                                                           |                                                                                                                                                                                |
| OVER-TIME, SHIPPING, ETC.                                                                                                                                  | PROPOSED OCCUP. CLASS: F-1 OCCUPANCY                                                                                                                                                                                                                                                                                                                                                                                                                                                                                                                                                                                                                                                                                                                                                                                                                                                                                                                                                                                                                                                                                                                                                                                                                                                                                                                                                                                                                                                                                                                                                                                                                                                                                                                                                                                                                                                                                                                                                                                                                                                                                           | UNISEX RESTROOM SERVING THE AREA                                                                                                                                                                                                                                                                                                                                                                                                                                                                                                                                                                                                                                                                                                                                                                                                                                                                                                                                                                                                                                                                                                                                                                                                                                                                                                                                                                                                                                                                                                                                                                                                                                                                                                                                                                                                                                                                                                                                                                                                                                                                                                           |                                                                                                                                                                                |
| 13. ALL MATERIALS AND INSTALLATIONS SHALL BE IN ACCORDANCE WITH MANUFACTURER'S LATEST PRINTED SPECIFICATIONS AND WITH CODE REQUIREMENTS.                   |                                                                                                                                                                                                                                                                                                                                                                                                                                                                                                                                                                                                                                                                                                                                                                                                                                                                                                                                                                                                                                                                                                                                                                                                                                                                                                                                                                                                                                                                                                                                                                                                                                                                                                                                                                                                                                                                                                                                                                                                                                                                                                                                | D. ACCESSIBLE PUBLIC PAY PHONE.                                                                                                                                                                                                                                                                                                                                                                                                                                                                                                                                                                                                                                                                                                                                                                                                                                                                                                                                                                                                                                                                                                                                                                                                                                                                                                                                                                                                                                                                                                                                                                                                                                                                                                                                                                                                                                                                                                                                                                                                                                                                                                            |                                                                                                                                                                                |
| 14. THE WORK INCLUDED UNDER THIS CONTRACT SHALL BE DONE IN ACCORDANCE WITH AIA                                                                             | (E) # OF DWELLING UNITS:  O — NO CHANGE                                                                                                                                                                                                                                                                                                                                                                                                                                                                                                                                                                                                                                                                                                                                                                                                                                                                                                                                                                                                                                                                                                                                                                                                                                                                                                                                                                                                                                                                                                                                                                                                                                                                                                                                                                                                                                                                                                                                                                                                                                                                                        | E. ACCESSIBLE DRINKING                                                                                                                                                                                                                                                                                                                                                                                                                                                                                                                                                                                                                                                                                                                                                                                                                                                                                                                                                                                                                                                                                                                                                                                                                                                                                                                                                                                                                                                                                                                                                                                                                                                                                                                                                                                                                                                                                                                                                                                                                                                                                                                     |                                                                                                                                                                                |
| GENERAL CONDITIONS DOCUMENT A-201, 1991 EDITION.                                                                                                           | (N) # OI DWELLING GIVITS.                                                                                                                                                                                                                                                                                                                                                                                                                                                                                                                                                                                                                                                                                                                                                                                                                                                                                                                                                                                                                                                                                                                                                                                                                                                                                                                                                                                                                                                                                                                                                                                                                                                                                                                                                                                                                                                                                                                                                                                                                                                                                                      | FOUNTAINS(HI-LOW).  F. SIGNAGE.                                                                                                                                                                                                                                                                                                                                                                                                                                                                                                                                                                                                                                                                                                                                                                                                                                                                                                                                                                                                                                                                                                                                                                                                                                                                                                                                                                                                                                                                                                                                                                                                                                                                                                                                                                                                                                                                                                                                                                                                                                                                                                            |                                                                                                                                                                                |
| 15. CONTRACTORS, SUBCONTRACTORS AND SUPPLIERS SHALL GUARANTEE THAT THE WORK IS FREE FROM ANY DEFECTS IN WORKMANSHIP AND MATERIALS FOR A PERIOD OF ONE      | PLANNING INFORMATION                                                                                                                                                                                                                                                                                                                                                                                                                                                                                                                                                                                                                                                                                                                                                                                                                                                                                                                                                                                                                                                                                                                                                                                                                                                                                                                                                                                                                                                                                                                                                                                                                                                                                                                                                                                                                                                                                                                                                                                                                                                                                                           | G. VISUAL ALARM, STORAGE, STORAGE CONTROL CONT             |                                                                                                                                                                                |
| YEAR FROM DATE OF COMPLETION AND BE RESPONSIBLE FOR REPAIR OR REPLACEMENT AT NO ADDITIONAL CHARGE.                                                         | TEANNING IN ORMATION                                                                                                                                                                                                                                                                                                                                                                                                                                                                                                                                                                                                                                                                                                                                                                                                                                                                                                                                                                                                                                                                                                                                                                                                                                                                                                                                                                                                                                                                                                                                                                                                                                                                                                                                                                                                                                                                                                                                                                                                                                                                                                           | SEE THE REQUIREMENTS FOR ADDITIONAL FORMS LISTED BELOW 1. 2. 3. 4. 5. 6. 7.                                                                                                                                                                                                                                                                                                                                                                                                                                                                                                                                                                                                                                                                                                                                                                                                                                                                                                                                                                                                                                                                                                                                                                                                                                                                                                                                                                                                                                                                                                                                                                                                                                                                                                                                                                                                                                                                                                                                                                                                                                                                | BUILDING 06.13.2016                                                                                                                                                            |
|                                                                                                                                                            | ZONING: PDR-2 - PRODUCTION, DISTRIBUTION, REPAIR                                                                                                                                                                                                                                                                                                                                                                                                                                                                                                                                                                                                                                                                                                                                                                                                                                                                                                                                                                                                                                                                                                                                                                                                                                                                                                                                                                                                                                                                                                                                                                                                                                                                                                                                                                                                                                                                                                                                                                                                                                                                               | 1. NO ADDITIONAL FORMS REQUIRED.                                                                                                                                                                                                                                                                                                                                                                                                                                                                                                                                                                                                                                                                                                                                                                                                                                                                                                                                                                                                                                                                                                                                                                                                                                                                                                                                                                                                                                                                                                                                                                                                                                                                                                                                                                                                                                                                                                                                                                                                                                                                                                           | BUILDING 08.31.2016  BUILDING 09.21.2016                                                                                                                                       |
| 16. CONTRACTORS TO CARRY EMPLOYER'S LIABILITY INSURANCE OF NOT LESS THAN \$1,000,000 PER OCCURRENCE, AND COMPREHENSIVE GENERAL LIABILITY OF AT LEAST       | HEIGHT LIMIT: 40-X                                                                                                                                                                                                                                                                                                                                                                                                                                                                                                                                                                                                                                                                                                                                                                                                                                                                                                                                                                                                                                                                                                                                                                                                                                                                                                                                                                                                                                                                                                                                                                                                                                                                                                                                                                                                                                                                                                                                                                                                                                                                                                             | 2. NO ADDITIONAL FORMS REQUIRED. 3. FILL OUT REQUEST FOR APPROVAL OF EQUIVALENT FACILITATION FORM FOR EACH ITEM CHECKED AND ATTACH TO PLAN.                                                                                                                                                                                                                                                                                                                                                                                                                                                                                                                                                                                                                                                                                                                                                                                                                                                                                                                                                                                                                                                                                                                                                                                                                                                                                                                                                                                                                                                                                                                                                                                                                                                                                                                                                                                                                                                                                                                                                                                                | BUILDING 06.01.2018                                                                                                                                                            |
| \$2,000,000 COMBINED SINGLE LIMIT FOR BODILY INJURY, DEATH, OR PROPERTY DAMAGE THE POLICIES TO ALSO COVER LANDLORD AND TENANT AS ADDITIONAL INSURED.       | EXISTING NUMBER OF UNITS: 1                                                                                                                                                                                                                                                                                                                                                                                                                                                                                                                                                                                                                                                                                                                                                                                                                                                                                                                                                                                                                                                                                                                                                                                                                                                                                                                                                                                                                                                                                                                                                                                                                                                                                                                                                                                                                                                                                                                                                                                                                                                                                                    | 4. FILL OUT REQUEST FOR APPROVAL OF TECHNICAL INFEASIBILITY FORM FOR EACH ITEM CHECKED AND ATTACH TO PLAN. 5. PROVIDE DETAILS FROM A SET OF CITY APPROVED REFERENCE DRAWINGS, PROVIDE ITS PERMIT APPLICATION NUMBER HERE:  AND LIST REFERENCE DRAWING NUMBER ON PLANS                                                                                                                                                                                                                                                                                                                                                                                                                                                                                                                                                                                                                                                                                                                                                                                                                                                                                                                                                                                                                                                                                                                                                                                                                                                                                                                                                                                                                                                                                                                                                                                                                                                                                                                                                                                                                                                                      | BUILDING 06.21.2018                                                                                                                                                            |
|                                                                                                                                                            | PROPOSED NUMBER OF UNITS: 1                                                                                                                                                                                                                                                                                                                                                                                                                                                                                                                                                                                                                                                                                                                                                                                                                                                                                                                                                                                                                                                                                                                                                                                                                                                                                                                                                                                                                                                                                                                                                                                                                                                                                                                                                                                                                                                                                                                                                                                                                                                                                                    | 6. NO ADDITIONAL FORMS REQUIRED 7. FILL OUT REQUEST FOR AN UNREASONABLE HARDSHIP FORM FOR EACH ITEM CHECKED AND ATTACH TO PLAN. ALL UHR MUST BE RATIFIED BY THE ACCESS APEALS COMMISSION                                                                                                                                                                                                                                                                                                                                                                                                                                                                                                                                                                                                                                                                                                                                                                                                                                                                                                                                                                                                                                                                                                                                                                                                                                                                                                                                                                                                                                                                                                                                                                                                                                                                                                                                                                                                                                                                                                                                                   | BUILDING 12.05.2018                                                                                                                                                            |
|                                                                                                                                                            |                                                                                                                                                                                                                                                                                                                                                                                                                                                                                                                                                                                                                                                                                                                                                                                                                                                                                                                                                                                                                                                                                                                                                                                                                                                                                                                                                                                                                                                                                                                                                                                                                                                                                                                                                                                                                                                                                                                                                                                                                                                                                                                                | (SEE UHR FORM FOR DETAILS)                                                                                                                                                                                                                                                                                                                                                                                                                                                                                                                                                                                                                                                                                                                                                                                                                                                                                                                                                                                                                                                                                                                                                                                                                                                                                                                                                                                                                                                                                                                                                                                                                                                                                                                                                                                                                                                                                                                                                                                                                                                                                                                 |                                                                                                                                                                                |
| SYMBOLS                                                                                                                                                    | ABBREVIATIONS                                                                                                                                                                                                                                                                                                                                                                                                                                                                                                                                                                                                                                                                                                                                                                                                                                                                                                                                                                                                                                                                                                                                                                                                                                                                                                                                                                                                                                                                                                                                                                                                                                                                                                                                                                                                                                                                                                                                                                                                                                                                                                                  | Form C: DISABLED ACCESS 20% RULE                                                                                                                                                                                                                                                                                                                                                                                                                                                                                                                                                                                                                                                                                                                                                                                                                                                                                                                                                                                                                                                                                                                                                                                                                                                                                                                                                                                                                                                                                                                                                                                                                                                                                                                                                                                                                                                                                                                                                                                                                                                                                                           |                                                                                                                                                                                |
|                                                                                                                                                            |                                                                                                                                                                                                                                                                                                                                                                                                                                                                                                                                                                                                                                                                                                                                                                                                                                                                                                                                                                                                                                                                                                                                                                                                                                                                                                                                                                                                                                                                                                                                                                                                                                                                                                                                                                                                                                                                                                                                                                                                                                                                                                                                | THIS FORM IS ONLY REQUIRED FOR PROJECTS EQUAL TO OR UNDER THE VALUATION THRESHOLD WHEN BOX "C" IS                                                                                                                                                                                                                                                                                                                                                                                                                                                                                                                                                                                                                                                                                                                                                                                                                                                                                                                                                                                                                                                                                                                                                                                                                                                                                                                                                                                                                                                                                                                                                                                                                                                                                                                                                                                                                                                                                                                                                                                                                                          | 1                                                                                                                                                                              |
| SECTION  DRAWING  SECTION  EQUIPMENT SYMBOL EQUIPMENT TYPE                                                                                                 | & AND CTR. Center F.O.S. Face of L ANGLE DBL. Double FPRF. Fireproof @ AT DEPT. Department F.S. Full Siz                                                                                                                                                                                                                                                                                                                                                                                                                                                                                                                                                                                                                                                                                                                                                                                                                                                                                                                                                                                                                                                                                                                                                                                                                                                                                                                                                                                                                                                                                                                                                                                                                                                                                                                                                                                                                                                                                                                                                                                                                       | f Studs M.O. Masonry Opening SHT. Sheet CHECKED OFF ON THE D.A. CHECKLIST AND IS FOR PROVIDING AN ITEMIZED LIST OF THE ESTIMATED COSTS FOR THE EXPENDITURES USED FOR DISABLED ACCESS UPGRADES FOR THIS PROJECT. REPRODUCE THIS FORM ALONG WITH THE D.A. CHECKLIST AND ANY REQUIRED FORM(S) ON THE PLANS.                                                                                                                                                                                                                                                                                                                                                                                                                                                                                                                                                                                                                                                                                                                                                                                                                                                                                                                                                                                                                                                                                                                                                                                                                                                                                                                                                                                                                                                                                                                                                                                                                                                                                                                                                                                                                                   |                                                                                                                                                                                |
| DRAWING SHEET NUMBER  EQUIPMENT TYPE EQUIPMENT GROUP                                                                                                       | (E) EXISTING DET. Detail FT. Foot or                                                                                                                                                                                                                                                                                                                                                                                                                                                                                                                                                                                                                                                                                                                                                                                                                                                                                                                                                                                                                                                                                                                                                                                                                                                                                                                                                                                                                                                                                                                                                                                                                                                                                                                                                                                                                                                                                                                                                                                                                                                                                           | Feet (N) New SQ. Square N. North S.ST. Stainless Steel BASED ON CBC SECTION 11B-202.4 EXCEPTION 8, ONLY PROJECTS WITH A CONSTRUCTION COST LESS THAN OR                                                                                                                                                                                                                                                                                                                                                                                                                                                                                                                                                                                                                                                                                                                                                                                                                                                                                                                                                                                                                                                                                                                                                                                                                                                                                                                                                                                                                                                                                                                                                                                                                                                                                                                                                                                                                                                                                                                                                                                     |                                                                                                                                                                                |
|                                                                                                                                                            | A.D. AFRA DRAIN DIM. Dimension FURR. Furring                                                                                                                                                                                                                                                                                                                                                                                                                                                                                                                                                                                                                                                                                                                                                                                                                                                                                                                                                                                                                                                                                                                                                                                                                                                                                                                                                                                                                                                                                                                                                                                                                                                                                                                                                                                                                                                                                                                                                                                                                                                                                   | N.I.C, Not In Contract S.SK. Service Sink   EQUAL TO THE VALUATION THRESHOLD (CURRENT ENR CONSTRUCTION INDEX AMOUNT) ARE ELIGIBLE FOR THE 20%                                                                                                                                                                                                                                                                                                                                                                                                                                                                                                                                                                                                                                                                                                                                                                                                                                                                                                                                                                                                                                                                                                                                                                                                                                                                                                                                                                                                                                                                                                                                                                                                                                                                                                                                                                                                                                                                                                                                                                                              |                                                                                                                                                                                |
| ELEVATION 1 REVISION DRAWING                                                                                                                               | ADJ. ADJUSTABLE DISP. Dispenser FUT. Future AGGR. AGGREGATE DN. Down GA. Gauge AL. ALUMINUM D.O. Door Opening GALV. Galvaniz APPROX. APPROXIMATE DR. Door G.B. Grab Brown GALV.                                                                                                                                                                                                                                                                                                                                                                                                                                                                                                                                                                                                                                                                                                                                                                                                                                                                                                                                                                                                                                                                                                                                                                                                                                                                                                                                                                                                                                                                                                                                                                                                                                                                                                                                                                                                                                                                                                                                                | O.C. On Center SIOR. Storage IN GENERAL, PROJECTS VALUED OVER THE THRESHOLD ARE NOT ELIGIBLE FOR THE 20% RULE ( SEE CBC TIB-202.4                                                                                                                                                                                                                                                                                                                                                                                                                                                                                                                                                                                                                                                                                                                                                                                                                                                                                                                                                                                                                                                                                                                                                                                                                                                                                                                                                                                                                                                                                                                                                                                                                                                                                                                                                                                                                                                                                                                                                                                                          | SED ARCHIELIAS SILLIAS                                                                                                                                                         |
| SHEET NUMBER  1 WALL TYPE                                                                                                                                  | ARCH. ARCHITECTURAL DWR. Drawer GI Glass                                                                                                                                                                                                                                                                                                                                                                                                                                                                                                                                                                                                                                                                                                                                                                                                                                                                                                                                                                                                                                                                                                                                                                                                                                                                                                                                                                                                                                                                                                                                                                                                                                                                                                                                                                                                                                                                                                                                                                                                                                                                                       | OPP. Opposite SUSP. Suspended CRC SECTION 11B-2024 EXCEPTION 9 (ABBREVIATED). IN ALTERATION PROJECTS INVOLVING BUILDINGS & FACILITIES                                                                                                                                                                                                                                                                                                                                                                                                                                                                                                                                                                                                                                                                                                                                                                                                                                                                                                                                                                                                                                                                                                                                                                                                                                                                                                                                                                                                                                                                                                                                                                                                                                                                                                                                                                                                                                                                                                                                                                                                      | No.C24700                                                                                                                                                                      |
| DETAIL FINISH SYMBOL                                                                                                                                       | ASB. ASBESTOS DS. Downspout GND. Ground ASPH. ASPHALT D.S.P Dry Standpipe GR. Grade BD. BOARD DWG. Drawing GYP. Gypsum BITUM. BITUMINOUS E. East H.B. Hose B                                                                                                                                                                                                                                                                                                                                                                                                                                                                                                                                                                                                                                                                                                                                                                                                                                                                                                                                                                                                                                                                                                                                                                                                                                                                                                                                                                                                                                                                                                                                                                                                                                                                                                                                                                                                                                                                                                                                                                   | PL. Plate I.B. Towel Bar PREVIOUSLY APPROVED & BUILT WITHOUT ELEVATORS, AREAS ABOVE & BELOW THE GROUND FLOOR ARE SUBJECT                                                                                                                                                                                                                                                                                                                                                                                                                                                                                                                                                                                                                                                                                                                                                                                                                                                                                                                                                                                                                                                                                                                                                                                                                                                                                                                                                                                                                                                                                                                                                                                                                                                                                                                                                                                                                                                                                                                                                                                                                   | REN 10/31/19                                                                                                                                                                   |
| SHEET NUMBER                                                                                                                                               |                                                                                                                                                                                                                                                                                                                                                                                                                                                                                                                                                                                                                                                                                                                                                                                                                                                                                                                                                                                                                                                                                                                                                                                                                                                                                                                                                                                                                                                                                                                                                                                                                                                                                                                                                                                                                                                                                                                                                                                                                                                                                                                                | P.LAM. Plastic Laminate T.C. Top Of Curb ibb PLAS. Plaster TEL. Telephone Exceeds the valuation threshold in exception 8, even if the value of the project care PLYWD. Plywood TER. Terrazzo FACILITIES THAT QUALIFIES FOR THIS 20% DISPROPORTIONALITY PROVISIONS WHEN PROJECT VALUATION IS OVER THE PROJECT VALUA             |                                                                                                                                                                                |
| UP  INTERIOR ELEVATION  MATCH LINE  SHADED PORTION  IS SIDE CONSIDERED.                                                                                    | BLDG. BUILDING BLK. BLOCK BLKG. BLOCKING BM. BEAM BOT. Bottom CAB. Cabinet C.B. Catch Basin  EA. Each E.J. Expansion Joint HDWD. Hardwo HOWD. HARDWO | Metal PT. Point Groove THK. Thick A)Cost of construction: (Excluding accessibility upgrade)  O. T. Ougrry Tile T.&G. Tongue And THRESHOLD.  A)Cost of construction: (Excluding accessibility upgrade)  B) 20% of A): List the Upgrade Expanditures and their respective. P                                                                                                                                                                                                                                                                                                                                                                                                                                                                                                                                                                                                                                                                                                                                                                                                                                                                                                                                                                                                                                                                                                                                                                                                                                                                                                                                                                                                                                                                                                                                                                                                                                                                                                                                                                                                                                                                 |                                                                                                                                                                                |
| LEFT A3 RIGHT SHEET NUMBER  DRAWING NUMBER                                                                                                                 | CAB. Cabinet EMER. Emergency HGT. Height                                                                                                                                                                                                                                                                                                                                                                                                                                                                                                                                                                                                                                                                                                                                                                                                                                                                                                                                                                                                                                                                                                                                                                                                                                                                                                                                                                                                                                                                                                                                                                                                                                                                                                                                                                                                                                                                                                                                                                                                                                                                                       | Q.T. Quarry Tile  1.P. Top Of Pavement Some Resident Struction cost below:  Construction cost below:                                                                                                                                                                                                                                                                                                                                                                                                                                                                                                                                                                                                                                                                                                                                                                                                                                                                                                                                                                                                                                                                                                                                                                                                                                                                                                                                                                                                                                                                                                                                                                                                                                                                                                                                                                                                                                                                                                                                                                                                                                       |                                                                                                                                                                                |
| DOWN DATUM POINT                                                                                                                                           | CEM. Cement EQ. Equal INT. Interior                                                                                                                                                                                                                                                                                                                                                                                                                                                                                                                                                                                                                                                                                                                                                                                                                                                                                                                                                                                                                                                                                                                                                                                                                                                                                                                                                                                                                                                                                                                                                                                                                                                                                                                                                                                                                                                                                                                                                                                                                                                                                            | RAD. Radius T.W. Top Of Wall R.D. Roof Drain TYP. Typical                                                                                                                                                                                                                                                                                                                                                                                                                                                                                                                                                                                                                                                                                                                                                                                                                                                                                                                                                                                                                                                                                                                                                                                                                                                                                                                                                                                                                                                                                                                                                                                                                                                                                                                                                                                                                                                                                                                                                                                                                                                                                  |                                                                                                                                                                                |
| ROOM IDENTIFICATION                                                                                                                                        | C.G. Corner Guard EXPO. Exposed JT. Joint CLG. Ceiling EXP. Expansion KIT. Kitchen                                                                                                                                                                                                                                                                                                                                                                                                                                                                                                                                                                                                                                                                                                                                                                                                                                                                                                                                                                                                                                                                                                                                                                                                                                                                                                                                                                                                                                                                                                                                                                                                                                                                                                                                                                                                                                                                                                                                                                                                                                             | REF. Refrence UNF. Unfinished REFR. Refrigerator U.O.N. Unless Otherwise RGTR. Register Noted 2.                                                                                                                                                                                                                                                                                                                                                                                                                                                                                                                                                                                                                                                                                                                                                                                                                                                                                                                                                                                                                                                                                                                                                                                                                                                                                                                                                                                                                                                                                                                                                                                                                                                                                                                                                                                                                                                                                                                                                                                                                                           |                                                                                                                                                                                |
| ROOM NAME ROOM NUMBER COLUMN GRID                                                                                                                          | CLKG. Calking EXT. Exterior LAB. Labotor CLO. Closet F.A. Fire Alarm LAM. Lamina CLR. Clear                                                                                                                                                                                                                                                                                                                                                                                                                                                                                                                                                                                                                                                                                                                                                                                                                                                                                                                                                                                                                                                                                                                                                                                                                                                                                                                                                                                                                                                                                                                                                                                                                                                                                                                                                                                                                                                                                                                                                                                                                                    | RGTR. Register Noted  Y REINF. Reinforced UR. Urinal  Te REQ. Required  VERT Vertical  4.                                                                                                                                                                                                                                                                                                                                                                                                                                                                                                                                                                                                                                                                                                                                                                                                                                                                                                                                                                                                                                                                                                                                                                                                                                                                                                                                                                                                                                                                                                                                                                                                                                                                                                                                                                                                                                                                                                                                                                                                                                                  |                                                                                                                                                                                |
|                                                                                                                                                            | C.O. Cased Opening F.B. Flat Bar LAV. Lavator                                                                                                                                                                                                                                                                                                                                                                                                                                                                                                                                                                                                                                                                                                                                                                                                                                                                                                                                                                                                                                                                                                                                                                                                                                                                                                                                                                                                                                                                                                                                                                                                                                                                                                                                                                                                                                                                                                                                                                                                                                                                                  | $\Gamma$                                                                                                                                                                                                                                                                                                                                                                                                                                                                                                                                                                                                                                                                                                                                                                                                                                                                                                                                                                                                                                                                                                                                                                                                                                                                                                                                                                                                                                                                                                                                                                                                                                                                                                                                                                                                                                                                                                                                                                                                                                                  | COVER SHEET                                                                                                                                                                    |
| DOOR NUMBER TOP OF WALL                                                                                                                                    | COL. Column FDN. Foundation MAX. Maximu CONC. Concrete F.E. Fire Extinguisher MECH. Mechan CONSTR. Construction FI. Floor MET. Metal.                                                                                                                                                                                                                                                                                                                                                                                                                                                                                                                                                                                                                                                                                                                                                                                                                                                                                                                                                                                                                                                                                                                                                                                                                                                                                                                                                                                                                                                                                                                                                                                                                                                                                                                                                                                                                                                                                                                                                                                          | ical R.W.L. Rain Water Leader W/C Water Closet Total Upgrade Expenditures                                                                                                                                                                                                                                                                                                                                                                                                                                                                                                                                                                                                                                                                                                                                                                                                                                                                                                                                                                                                                                                                                                                                                                                                                                                                                                                                                                                                                                                                                                                                                                                                                                                                                                                                                                                                                                                                                                                                                                                                                                                                  |                                                                                                                                                                                |
| WINDOW NUMBER                                                                                                                                              | CONT. Continuous FLASH. Flashing MFR. Manufa<br>CORR. Corridor FLLIOR Fluorescent                                                                                                                                                                                                                                                                                                                                                                                                                                                                                                                                                                                                                                                                                                                                                                                                                                                                                                                                                                                                                                                                                                                                                                                                                                                                                                                                                                                                                                                                                                                                                                                                                                                                                                                                                                                                                                                                                                                                                                                                                                              | S.C. Solid Care W/O Without<br>cturer SCHED. Schedule WP Waterproof                                                                                                                                                                                                                                                                                                                                                                                                                                                                                                                                                                                                                                                                                                                                                                                                                                                                                                                                                                                                                                                                                                                                                                                                                                                                                                                                                                                                                                                                                                                                                                                                                                                                                                                                                                                                                                                                                                                                                                                                                                                                        | A0.0                                                                                                                                                                           |
|                                                                                                                                                            | CTSK. Countersunk FOC Face of Concrete MIN. Minimur                                                                                                                                                                                                                                                                                                                                                                                                                                                                                                                                                                                                                                                                                                                                                                                                                                                                                                                                                                                                                                                                                                                                                                                                                                                                                                                                                                                                                                                                                                                                                                                                                                                                                                                                                                                                                                                                                                                                                                                                                                                                            |                                                                                                                                                                                                                                                                                                                                                                                                                                                                                                                                                                                                                                                                                                                                                                                                                                                                                                                                                                                                                                                                                                                                                                                                                                                                                                                                                                                                                                                                                                                                                                                                                                                                                                                                                                                                                                                                                                                                                                                                                                                                                                                                            |                                                                                                                                                                                |