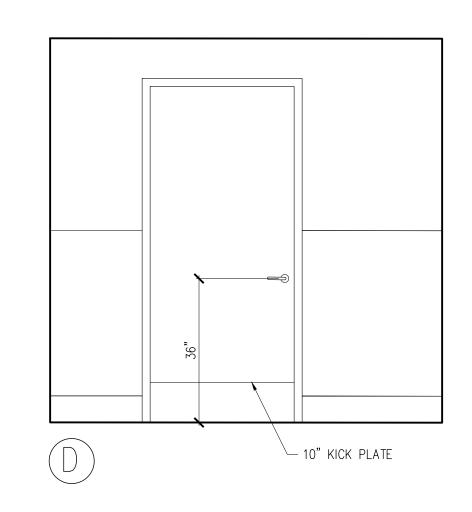

|



**SHATARA** ARCHITECTURE INC.

890 7TH ST. SAN FRANCISCO CA 94107

TEL (415) 512-7566 suheil@shataraarch.com

DRAWINGS AND SPECIFICATIONS, AS INSTRUMENTS OF PROFESSIONAL SERVICE ARE AND SHALL REMAIN THE PROPERTY OF THE ARCHITECT. THESE DOCUMENTS ARE NOT TO BE USED, IN WHOLE OR IN PART, FOR ANY PROJECTS
OR PURPOSES WHATSOEVER, WITHOUT THE

1100 THOMAS AVE SAN FRANCISCO, CA

**BLOCK:** 4793 001B

**PROJECT DIRECTORY** 

OWNER

SHATARA ARCHITECTURE INC. 890 7TH STREET SAN FRANCISCO, CA 94107 TEL: 415-512-7566

BUILDING 06.13.2016 BUILDING 08.31.2016

BUILDING 06.01.2018

BUILDING 06.21.2018

BUILDING 12.05.2018

No.C24700 REN 10/31/19

SHEET DESCRIPTION **DISABLED ACCESS GUIDELINES** 

**A0.1** 



# EXISTING ENLARGED H.C. TOILET PLAN SCALE: 1/2"=1'-0"











## TOILET ELEVATIONS SCALE: 1/2"=1'-0"

"EXIT" SIGN





SIGN BACKGROUNDS ARE GRAY TO MATCH 3M SCOTCHCAL #3650-31 MEDIUM GRAY. SIGNS ARE 1/4" THICK PAINTED ACRYLIC. TACTILE SIGNS SHALL UTILIZE CONTRACTED GRADE 2 BRAILLE WITH DOTS 1/10" O.C. IN EACH CELL, AND RAISED AT LEAST 1/40" FROM BACKGROUND SURFACE. ALL SIGNS CONTAINING BRAILE WILL BE REVIEWED AND APPROVED BY THE LIGHTHOUSE FOR THE BLIND. SIMILAR FOR

PAINT BRAILLE TO MATCH SIGN BACKGROUND

## \DIRECTIONAL SIGNAGE

#### LATCH SIDE 3/8 LOCATE 4" FROM EDGE OF GLASS ON LATCH SIDE OF THE DOOR - WHITE EDGE (NO BLACK BODER) WHITE I.S.A. (INTERNATIONAL SYMBOL OF ACCESSIBILITY) USE INDUSTRY STANDARD. BLUE BACKGROUND -USE INDUSTRY STANDARD - FOR ACCESSIBILITY SIGNAGE PROVIDE REVERSE PRINTED DECAL-APPLY TO INSIDE SURFACE OF GLASS, FACINGS