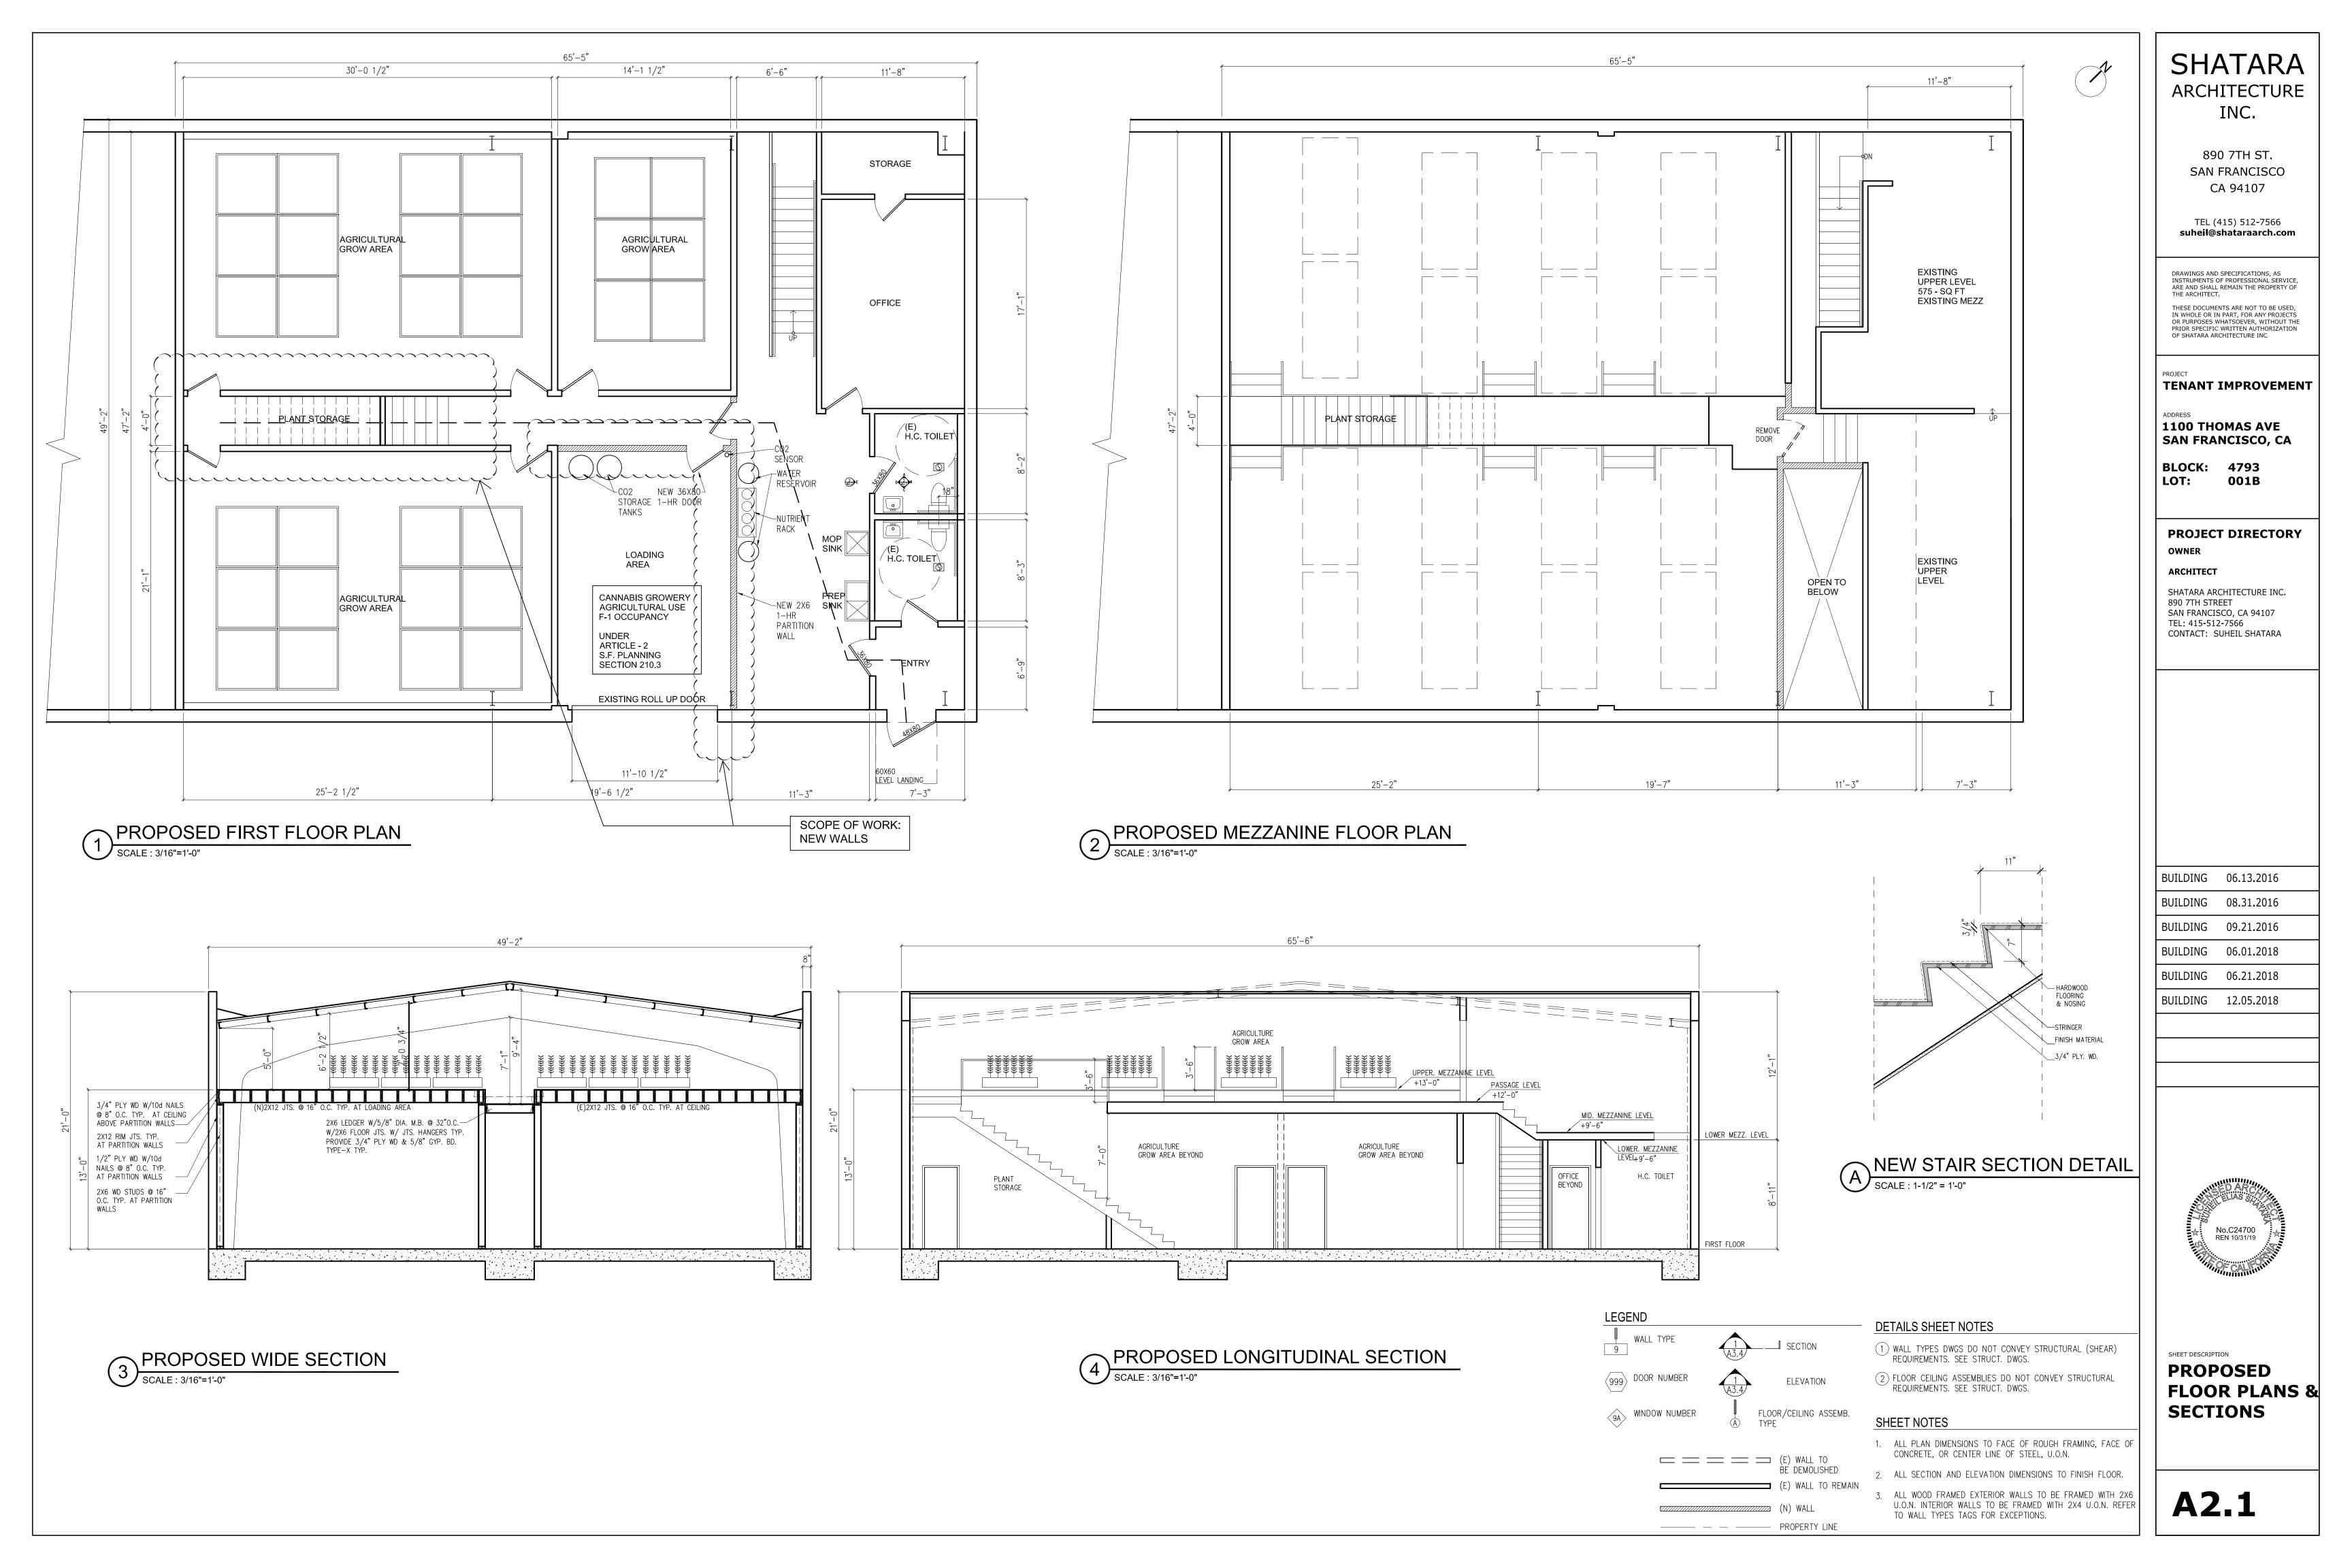

NEW 2X6 SINK

PARTITION

11'-8"

STORAGE

OFFICE

/ H.C. TOILET

(E) H.C. TOILET

**ENTRY** 

LEVEL LANDING

## 49'-2" 3/4" PLY WD W/10d NAILS @ 8" O.C. TYP. AT CEILING 2X6 LEDGER W/5/8" DIA. M.B. @ 32"O.C.— ABOVE PARTITION WALLS..... W/2X6 FLOOR JTS. W/ JTS. HANGERS TYP. 2X12 RIM JTS. TYP. PROVIDE 3/4" PLY WD & 5/8" GYP. BD. AT PARTITION WALLS 1/2" PLY WD W/10d NAILS @ 8" O.C. TYP. AT PARTITION WALLS 2X6 WD STUDS @ 16" — O.C. TYP. AT PARTITION WALLS

AS BUILT WIDE SECTION W/O BENEFIT OF PERMIT

SCALE: 3/16"=1'-0"



DETAILS SHEET NOTES

2 FLOOR CEILING ASSEMBLIES DO NOT CONVEY STRUCTURAL REQUIREMENTS. SEE STRUCT. DWGS.

SHEET NOTES

ALL PLAN DIMENSIONS TO FACE OF ROUGH FRAMING, FACE OF CONCRETE, OR CENTER LINE OF STEEL, U.O.N.

2. ALL SECTION AND ELEVATION DIMENSIONS TO FINISH FLOOR.











MEZZANINE FLOOR PLAN EGRESS PATH

SCALE: 3/16"=1'-0"



SHATARA ARCHITECTURE

INC.

890 7TH ST. SAN FRANCISCO CA 94107

TEL (415) 512-7566 suheil@shataraarch.com

DRAWINGS AND SPECIFICATIONS, AS INSTRUMENTS OF PROFESSIONAL SERVICE, ARE AND SHALL REMAIN THE PROPERTY OF THE ARCHITECT.

THESE DOCUMENTS ARE NOT TO BE USED, IN WHOLE OR IN PART, FOR ANY PROJECTS OR PURPOSES WHATSOEVER, WITHOUT THE PRIOR SPECIFIC WRITTEN AUTHORIZATION OF SHATARA ARCHITECTURE INC

TENANT IMPROVEMENT

1100 THOMAS AVE SAN FRANCISCO, CA

BLOCK: 4793 001B LOT:

PROJECT DIRECTORY OWNER

**ARCHITECT** 

SHATARA ARCHITECTURE INC. 890 7TH STREET SAN FRANCISCO, CA 94107 TEL: 415-512-7566

CONTACT: SUHEIL SHATARA

BUILDING 06.13.2016 BUILDING 08.31.2016

BUILDING 06.01.2018 BUILDING 06.21.2018

BUILDING 09.21.2016