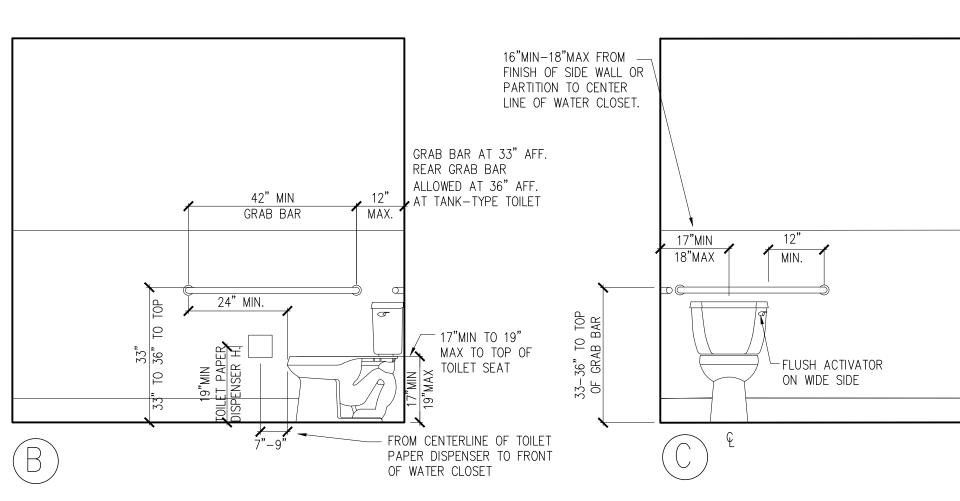

|



**SHATARA** ARCHITECTURE INC.

890 7TH ST. SAN FRANCISCO CA 94107

TEL (415) 512-7566 suheil@shataraarch.com

DRAWINGS AND SPECIFICATIONS, AS INSTRUMENTS OF PROFESSIONAL SERVICE ARE AND SHALL REMAIN THE PROPERTY OF THE ARCHITECT. THESE DOCUMENTS ARE NOT TO BE USED, IN WHOLE OR IN PART, FOR ANY PROJECTS
OR PURPOSES WHATSOEVER, WITHOUT THE

1100 THOMAS AVE SAN FRANCISCO, CA

**BLOCK:** 4793 001B

**PROJECT DIRECTORY** 

OWNER

SHATARA ARCHITECTURE INC. 890 7TH STREET SAN FRANCISCO, CA 94107 TEL: 415-512-7566

BUILDING 06.13.2016 BUILDING 08.31.2016

BUILDING 06.01.2018

BUILDING 06.21.2018

BUILDING 12.05.2018

No.C24700 REN 10/31/19

SHEET DESCRIPTION **DISABLED ACCESS GUIDELINES** 

**A0.1** 



# EXISTING ENLARGED H.C. TOILET PLAN SCALE: 1/2"=1'-0"











## TOILET ELEVATIONS SCALE: 1/2"=1'-0"

"EXIT" SIGN





SIGN BACKGROUNDS ARE GRAY TO MATCH 3M SCOTCHCAL #3650-31 MEDIUM GRAY. SIGNS ARE 1/4" THICK PAINTED ACRYLIC. TACTILE SIGNS SHALL UTILIZE CONTRACTED GRADE 2 BRAILLE WITH DOTS 1/10" O.C. IN EACH CELL, AND RAISED AT LEAST 1/40" FROM BACKGROUND SURFACE. ALL SIGNS CONTAINING BRAILE WILL BE REVIEWED AND APPROVED BY THE LIGHTHOUSE FOR THE BLIND. SIMILAR FOR

PAINT BRAILLE TO MATCH SIGN BACKGROUND

## \DIRECTIONAL SIGNAGE

#### LATCH SIDE 3/8 LOCATE 4" FROM EDGE OF GLASS ON LATCH SIDE OF THE DOOR - WHITE EDGE (NO BLACK BODER) WHITE I.S.A. (INTERNATIONAL SYMBOL OF ACCESSIBILITY) USE INDUSTRY STANDARD. BLUE BACKGROUND -USE INDUSTRY STANDARD - FOR ACCESSIBILITY SIGNAGE PROVIDE REVERSE PRINTED DECAL-APPLY TO INSIDE SURFACE OF GLASS, FACIN