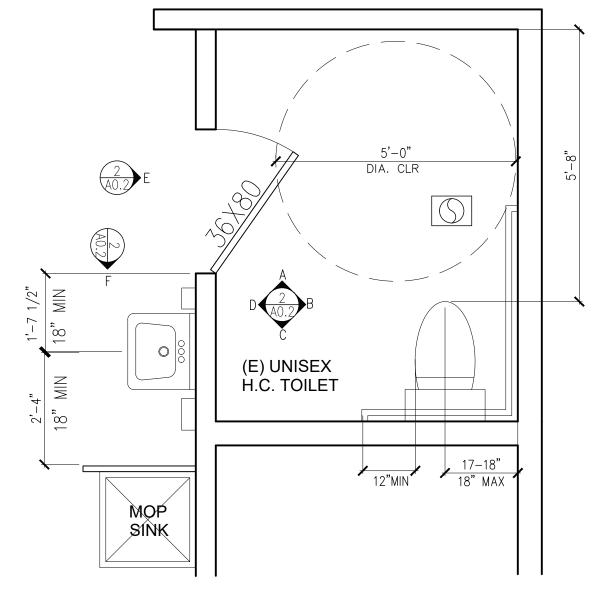

|



**SHATARA** ARCHITECTURE INC.

890 7TH ST. SAN FRANCISCO CA 94107

TEL (415) 512-7566 suheil@shataraarch.com

DRAWINGS AND SPECIFICATIONS, AS INSTRUMENTS OF PROFESSIONAL SERVICE ARE AND SHALL REMAIN THE PROPERTY OF THE ARCHITECT. THESE DOCUMENTS ARE NOT TO BE USED, IN WHOLE OR IN PART, FOR ANY PROJECTS
OR PURPOSES WHATSOEVER, WITHOUT THE

1100 THOMAS AVE SAN FRANCISCO, CA

**BLOCK:** 4793 001B

**PROJECT DIRECTORY** 

OWNER

SHATARA ARCHITECTURE INC. 890 7TH STREET SAN FRANCISCO, CA 94107 TEL: 415-512-7566

BUILDING 06.13.2016 BUILDING 08.31.2016

BUILDING 06.01.2018

BUILDING 06.21.2018

BUILDING 12.05.2018

No.C24700 REN 10/31/19

SHEET DESCRIPTION **DISABLED ACCESS GUIDELINES** 

**A0.1** 



# EXISTING ENLARGED H.C. TOILET PLAN SCALE: 1/2"=1'-0"











## TOILET ELEVATIONS SCALE: 1/2"=1'-0"

"EXIT" SIGN





SIGN BACKGROUNDS ARE GRAY TO MATCH 3M SCOTCHCAL #3650-31 MEDIUM GRAY. SIGNS ARE 1/4" THICK PAINTED ACRYLIC. TACTILE SIGNS SHALL UTILIZE CONTRACTED GRADE 2 BRAILLE WITH DOTS 1/10" O.C. IN EACH CELL, AND RAISED AT LEAST 1/40" FROM BACKGROUND SURFACE. ALL SIGNS CONTAINING BRAILE WILL BE REVIEWED AND APPROVED BY THE LIGHTHOUSE FOR THE BLIND. SIMILAR FOR

PAINT BRAILLE TO MATCH SIGN BACKGROUND

## \DIRECTIONAL SIGNAGE

#### LATCH SIDE 3/8 LOCATE 4" FROM EDGE OF GLASS ON LATCH SIDE OF THE DOOR - WHITE EDGE (NO BLACK BODER) WHITE I.S.A. (INTERNATIONAL SYMBOL OF ACCESSIBILITY) USE INDUSTRY STANDARD. BLUE BACKGROUND -USE INDUSTRY STANDARD - FOR ACCESSIBILITY SIGNAGE PROVIDE R