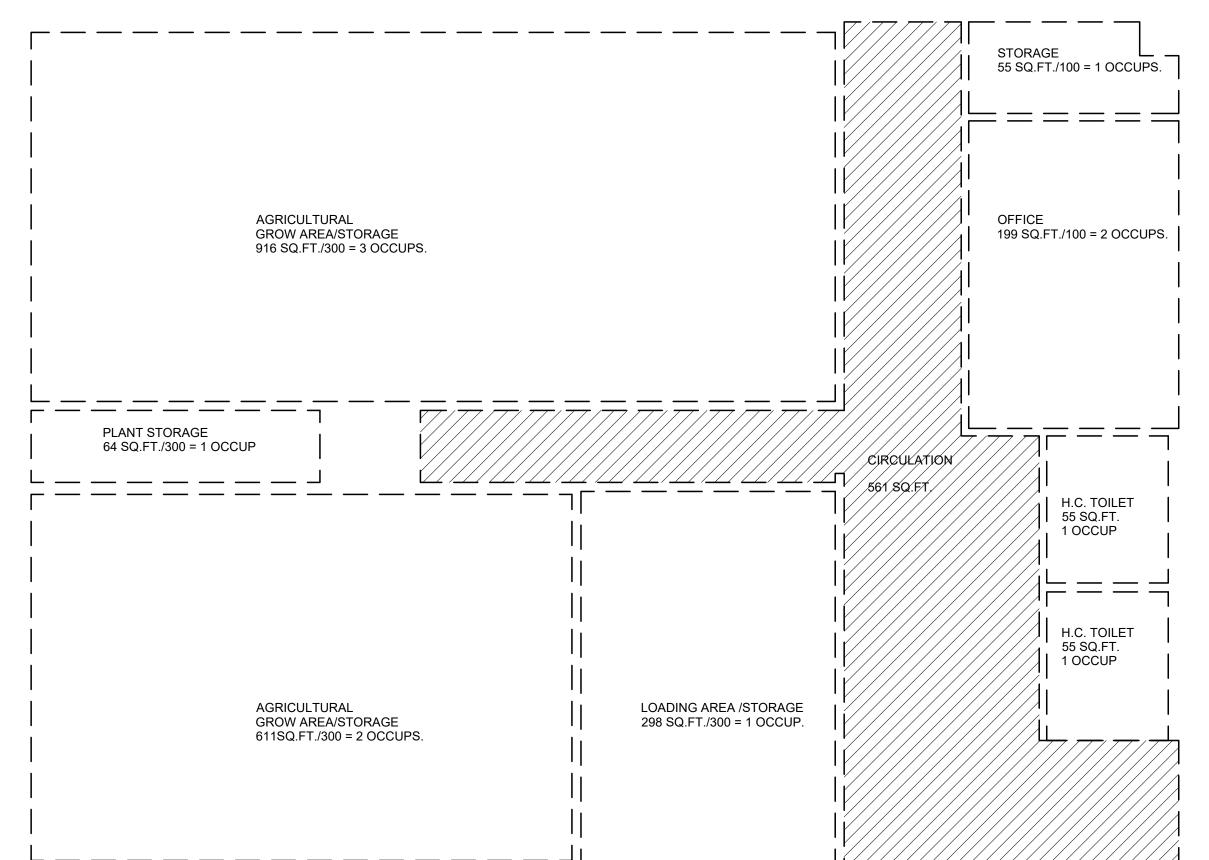

2X6 SINK

PARTITION

11'-8"

STORAGE

OFFICE

/ H.C. TOILET

(E) H.C. TOILET

**ENTRY** 

LEVEL LANDING

## 49'-2" 3/4" PLY WD W/10d NAILS @ 8" O.C. TYP. AT CEILING 2X6 LEDGER W/5/8" DIA. M.B. @ 32"O.C.— ABOVE PARTITION WALLS..... W/2X6 FLOOR JTS. W/ JTS. HANGERS TYP. 2X12 RIM JTS. TYP. PROVIDE 3/4" PLY WD & 5/8" GYP. BD. AT PARTITION WALLS 1/2" PLY WD W/10d NAILS @ 8" O.C. TYP. AT PARTITION WALLS 2X6 WD STUDS @ 16" — O.C. TYP. AT PARTITION WALLS

AS BUILT WIDE SECTION W/O BENEFIT OF PERMIT

SCALE: 3/16"=1'-0"



DETAILS SHEET NOTES

2 FLOOR CEILING ASSEMBLIES DO NOT CONVEY STRUCTURAL REQUIREMENTS. SEE STRUCT. DWGS.

SHEET NOTES

ALL PLAN DIMENSIONS TO FACE OF ROUGH FRAMING, FACE OF CONCRETE, OR CENTER LINE OF STEEL, U.O.N.

2. ALL SECTION AND ELEVATION DIMENSIONS TO FINISH FLOOR.











MEZZANINE FLOOR PLAN EGRESS PATH

SCALE: 3/16"=1'-0"



SHATARA ARCHITECTURE

INC.

890 7TH ST. SAN FRANCISCO CA 94107

TEL (415) 512-7566 suheil@shataraarch.com

DRAWINGS AND SPECIFICATIONS, AS INSTRUMENTS OF PROFESSIONAL SERVICE, ARE AND SHALL REMAIN THE PROPERTY OF THE ARCHITECT.

THESE DOCUMENTS ARE NOT TO BE USED, IN WHOLE OR IN PART, FOR ANY PROJECTS OR PURPOSES WHATSOEVER, WITHOUT THE PRIOR SPECIFIC WRITTEN AUTHORIZATION OF SHATARA ARCHITECTURE INC

TENANT IMPROVEMENT

1100 THOMAS AVE SAN FRANCISCO, CA

BLOCK: 4793 001B LOT:

PROJECT DIRECTORY OWNER

**ARCHITECT** 

SHATARA ARCHITECTURE INC. 890 7TH STREET SAN FRANCISCO, CA 94107 TEL: 415-512-7566

CONTACT: SUHEIL SHATARA

BUILDING 06.13.2016 BUILDING 08.31.2016

BUILDING 06.01.2018 BUILDING 06.21.2018

BUILDING 09.21.2016

BUIL