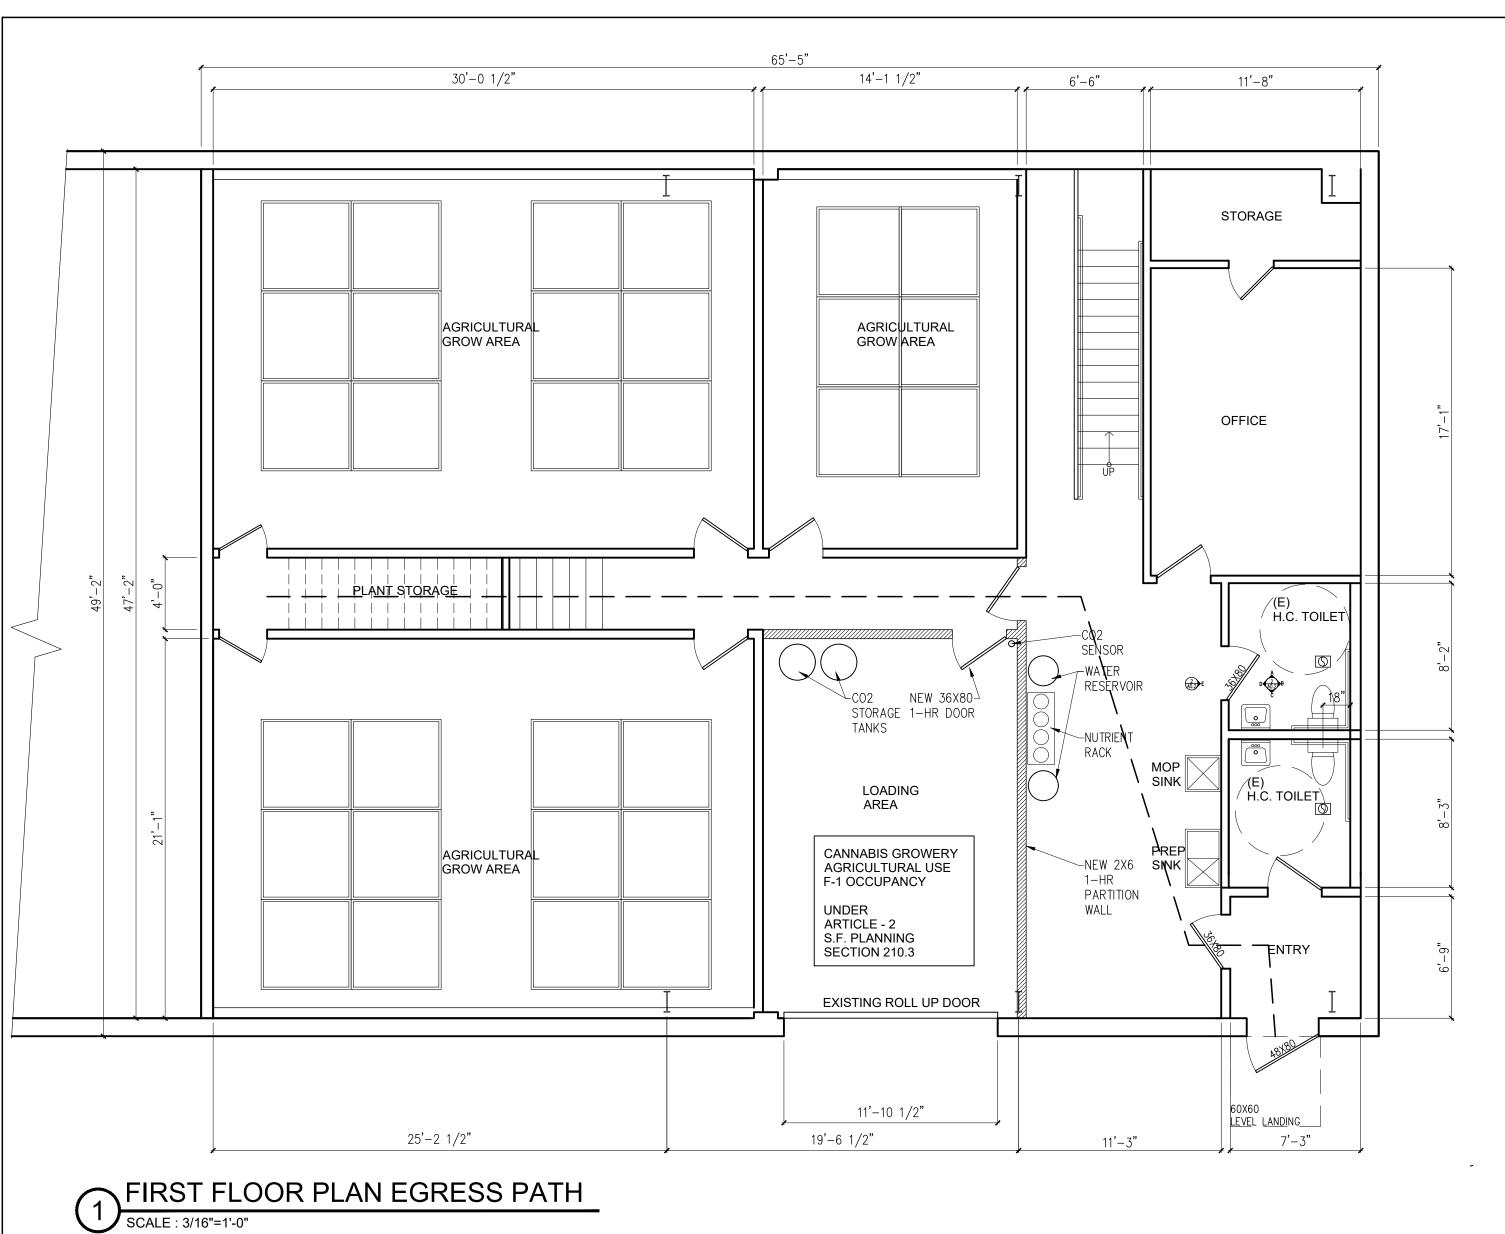

EW 2X6 SINK

PARTITION

11'-8"

STORAGE

OFFICE

/ H.C. TOILET

(E) H.C. TOILET

**ENTRY** 

LEVEL LANDING

## 49'-2" 3/4" PLY WD W/10d NAILS @ 8" O.C. TYP. AT CEILING 2X6 LEDGER W/5/8" DIA. M.B. @ 32"O.C.— ABOVE PARTITION WALLS..... W/2X6 FLOOR JTS. W/ JTS. HANGERS TYP. 2X12 RIM JTS. TYP. PROVIDE 3/4" PLY WD & 5/8" GYP. BD. AT PARTITION WALLS 1/2" PLY WD W/10d NAILS @ 8" O.C. TYP. AT PARTITION WALLS 2X6 WD STUDS @ 16" — O.C. TYP. AT PARTITION WALLS

AS BUILT WIDE SECTION W/O BENEFIT OF PERMIT

SCALE: 3/16"=1'-0"



DETAILS SHEET NOTES

2 FLOOR CEILING ASSEMBLIES DO NOT CONVEY STRUCTURAL REQUIREMENTS. SEE STRUCT. DWGS.

SHEET NOTES

ALL PLAN DIMENSIONS TO FACE OF ROUGH FRAMING, FACE OF CONCRETE, OR CENTER LINE OF STEEL, U.O.N.

2. ALL SECTION AND ELEVATION DIMENSIONS TO FINISH FLOOR.











MEZZANINE FLOOR PLAN EGRESS PATH

SCALE: 3/16"=1'-0"



SHATARA ARCHITECTURE

INC.

890 7TH ST. SAN FRANCISCO CA 94107

TEL (415) 512-7566 suheil@shataraarch.com

DRAWINGS AND SPECIFICATIONS, AS INSTRUMENTS OF PROFESSIONAL SERVICE, ARE AND SHALL REMAIN THE PROPERTY OF THE ARCHITECT.

THESE DOCUMENTS ARE NOT TO BE USED, IN WHOLE OR IN PART, FOR ANY PROJECTS OR PURPOSES WHATSOEVER, WITHOUT THE PRIOR SPECIFIC WRITTEN AUTHORIZATION OF SHATARA ARCHITECTURE INC

TENANT IMPROVEMENT

1100 THOMAS AVE SAN FRANCISCO, CA

BLOCK: 4793 001B LOT:

PROJECT DIRECTORY OWNER

**ARCHITECT** 

SHATARA ARCHITECTURE INC. 890 7TH STREET SAN FRANCISCO, CA 94107 TEL: 415-512-7566

CONTACT: SUHEIL SHATARA

BUILDING 06.13.2016 BUILDING 08.31.2016

BUILDING 06.01.2018 BUILDING 06.21.2018

BUILDING 09.21.2016

BU