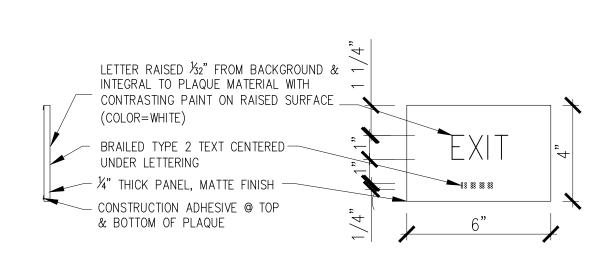

INC.

890 7TH ST. SAN FRANCISCO CA 94107

TEL (415) 512-7566 suheil@shataraarch.com

DRAWINGS AND SPECIFICATIONS, AS INSTRUMENTS OF PROFESSIONAL SERVICE ARE AND SHALL REMAIN THE PROPERTY OF THE ARCHITECT. THESE DOCUMENTS ARE NOT TO BE USED, IN WHOLE OR IN PART, FOR ANY PROJECTS
OR PURPOSES WHATSOEVER, WITHOUT THE

1100 THOMAS AVE SAN FRANCISCO, CA

**BLOCK:** 4793 001B

**PROJECT DIRECTORY** 

OWNER

SHATARA ARCHITECTURE INC. 890 7TH STREET SAN FRANCISCO, CA 94107 TEL: 415-512-7566

BUILDING 06.13.2016 BUILDING 08.31.2016

BUILDING 06.01.2018

BUILDING 06.21.2018

BUILDING 12.05.2018

No.C24700 REN 10/31/19

SHEET DESCRIPTION **DISABLED ACCESS GUIDELINES** 

**A0.1** 



# EXISTING ENLARGED H.C. TOILET PLAN SCALE: 1/2"=1'-0"











## TOILET ELEVATIONS SCALE: 1/2"=1'-0"

"EXIT" SIGN





SIGN BACKGROUNDS ARE GRAY TO MATCH 3M SCOTCHCAL #3650-31 MEDIUM GRAY. SIGNS ARE 1/4" THICK PAINTED ACRYLIC. TACTILE SIGNS SHALL UTILIZE CONTRACTED GRADE 2 BRAILLE WITH DOTS 1/10" O.C. IN EACH CELL, AND RAISED AT LEAST 1/40" FROM BACKGROUND SURFACE. ALL SIGNS CONTAINING BRAILE WILL BE REVIEWED AND APPROVED BY THE LIGHTHOUSE FOR THE BLIND. SIMILAR FOR

PAINT BRAILLE TO MATCH SIGN BACKGROUND

## \DIRECTIONAL SIGNAGE

#### LATCH SIDE 3/8 LOCATE 4" FROM EDGE OF GLASS ON LATCH SIDE OF THE DOOR - WHITE EDGE (NO BLACK BODER) WHITE I.S.A. (INTERNATIONAL SYMBOL OF ACCESSIBILITY) USE INDUSTRY STANDARD. BLUE BACKGROUND -USE INDUSTRY STANDARD - FOR ACCESSIBILITY SIGNAGE PROVIDE REVERSE PRINTED DECAL-APPLY TO INSIDE SURFACE OF GLASS, FACINGS OUTSIDE.

ISA DECAL (TACTILITY NOT REQUIRED

TYPICAL SIGNA