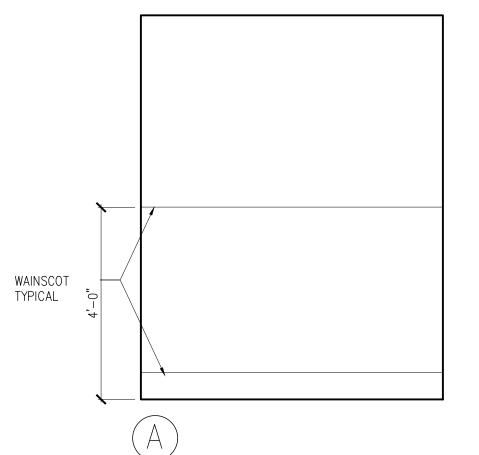

|



**SHATARA** ARCHITECTURE INC.

890 7TH ST. SAN FRANCISCO CA 94107

TEL (415) 512-7566 suheil@shataraarch.com

DRAWINGS AND SPECIFICATIONS, AS INSTRUMENTS OF PROFESSIONAL SERVICE ARE AND SHALL REMAIN THE PROPERTY OF THE ARCHITECT. THESE DOCUMENTS ARE NOT TO BE USED, IN WHOLE OR IN PART, FOR ANY PROJECTS
OR PURPOSES WHATSOEVER, WITHOUT THE

1100 THOMAS AVE SAN FRANCISCO, CA

**BLOCK:** 4793 001B

**PROJECT DIRECTORY** 

OWNER

SHATARA ARCHITECTURE INC. 890 7TH STREET SAN FRANCISCO, CA 94107 TEL: 415-512-7566

BUILDING 06.13.2016 BUILDING 08.31.2016

BUILDING 06.01.2018

BUILDING 06.21.2018

BUILDING 12.05.2018

No.C24700 REN 10/31/19

SHEET DESCRIPTION **DISABLED ACCESS GUIDELINES** 

**A0.1** 



# EXISTING ENLARGED H.C. TOILET PLAN SCALE: 1/2"=1'-0"











## TOILET ELEVATIONS SCALE: 1/2"=1'-0"

"EXIT" SIGN





SIGN BACKGROUNDS ARE GRAY TO MATCH 3M SCOTCHCAL #3650-31 MEDIUM GRAY. SIGNS ARE 1/4" THICK PAINTED ACRYLIC. TACTILE SIGNS SHALL UTILIZE CONTRACTED GRADE 2 BRAILLE WITH DOTS 1/10" O.C. IN EACH CELL, AND RAISED AT LEAST 1/40" FROM BACKGROUND SURFACE. ALL SIGNS CONTAINING BRAILE WILL BE REVIEWED AND APPROVED BY THE LIGHTHOUSE FOR THE BLIND. SIMILAR FOR

PAINT BRAILLE TO MATCH SIGN BACKGROUND

## \DIRECTIONAL SIGNAGE

#### LATCH SIDE 3/8 LOCATE 4" FROM EDGE OF GLASS ON LATCH SIDE OF THE DOOR - WHITE EDGE (NO BLACK BODER) WHITE I.S.A. (INTERNATIONAL SYMBOL OF ACCESSIBILITY) USE INDUSTRY STANDARD. BLUE BACKGROUND -USE INDUSTRY STANDARD - FOR ACCESSIBILITY SIGNAGE PROVIDE REVERSE PRINTED DECAL-APPLY TO INSIDE SURFACE OF GLASS, FAC