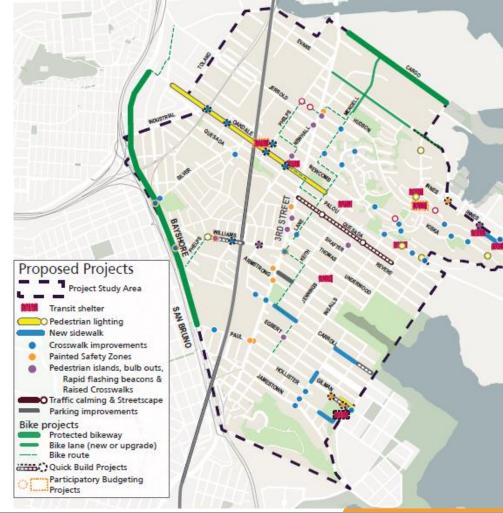

#### **Project Locations**

Bayview CBTP bulb-outs proposes pedestrian projects at 9 locations across the Bayview.

For more information about this and other Bayview Projects, we invite you to visit: www.sfmta.com/bayviewcommunityplan

### **Bayview Bulb-Outs**

The Bayview Bulb-Outs project is the next step for investments directly prioritzed by residents during the **Bayview Community-Based Transportation Plan**. This project involves constructing 9 new pedestrian bulb-outs at 5 intersections across the Bayview. This project is in support of San Francisco's **Vision Zero** commitment of eliminating all traffic deaths and serious injuries.

Over the past five years, there have been 11 reported traffic collisions at these 5 intersections.