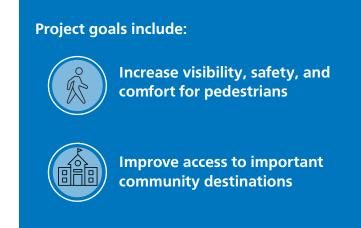

### **Bayview Bulb-Outs**

A pedestrian bulb-outs is an extension of the sidewalk at an intersection. They can increase pedestrian visibility and safety when crossing the street.

During the Bayview CBTP, we heard from many residents about the desire to improve pedestrian access to key destinations, especially for students and youth. With its overly-wide residential streets, crossing intesrections can be particularly challenging in the Bayview. By reducing the crossing dinstances at intersections, pedestrian bulb-outs can create a more inviting and comfortable experience for people walking.

#### Why Bulb-Outs?

Pedestrian bulb-outs are one of our best tools to improve safety and access for pedestrians. Bulb-outs are used all across San Francisco and have been shown to improve safety & comfort for pedestrians.