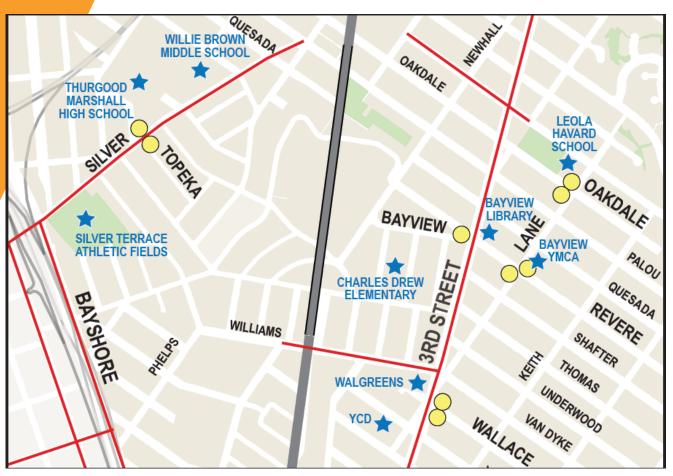

# What are the Bayview Bulb-Outs?

5 intersections, 9 bulb-outs

Priority locations during Bayview CBTP

Confirm with community before design & construction

**Proposed Bulb-Outs** 

Community Centers

**High Injury Network** 

https://www.sfmta.com/projects/evansavenue-quick-build

Multiple proposals to improve street safety and create a continuous bike connection between 3<sup>rd</sup> St and Cesar Chavez

- 5 intersections selected from the Bayview CBTP
- Focus on schools & community centers
- 9 bulb-outs proposed
- 11 reported collisions in the last 5 years

#### **Project Locations**

Bayview CBTP bulb-outs proposes pedestrian projects at 9 locations across the Bayview.

For more information about this and other Bayview Projects, we invite you to visit: www.sfmta.com/bayviewcommunityplan

#### **Access to Schools**

Oakdale Ave is much wider on the west side of the street - adjacent to the Leola Havard Early Education School.

#### **Access to Community Centers**

Bulb-outs are located to improve access to community centers like the Bayview YMCA and the Bayview Library.