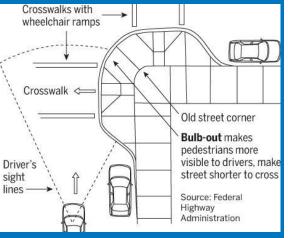

### **Bayview Bulb-Outs**

A pedestrian bulb-outs is an extension of the sidewalk at an intersection. They can increase pedestrian visibility and safety when crossing the street.

During the Bayview CBTP, we heard from many residents about the desire to improve pedestrian access to key destinations, especially for students and youth. With its overly-wide residential streets, crossing intesrections can be particularly challenging in the Bayview. By reducing the crossing dinstances at intersections, pedestrian bulb-outs can create a more inviting and comfortable experience for people walking.

#### Why Bulb-Outs?

Pedestrian bulb-outs are one of our best tools to improve safety and access for pedestrians. Bulb-outs are used all across San Francisco and have been shown to improve safety & comfort for pedestrians.

### Bayview 行人安全項目

該項目建議在 5 個十字路口擴建 9 條人行道。 它們可以提高行人過馬路時的能見度和安全性。

在 Bayview CBTP 期間,我們從許多居民那裡聽到了改善通往主要目的地的行人通道的願望,尤其是對於學生和青年。 由於住宅街道過於寬闊,Bayview 的交叉路口可能特別具有挑戰性。 通過減少過馬路的距離,這些項目可以為人們的步行創造更加溫馨舒適的體驗.

### **Bayview Bulbos Peatones**

Un bulbo para peatones es una extensión de la acera en una intersección. Pueden aumentar la visibilidad y la seguridad de los peatones al cruzar la calle.

Durante la CBTP de Bayview, escuchamos de muchos residentes sobre el deseo de mejorar el acceso peatonal a destinos clave, especialmente para estudiantes y jóvenes. Con sus calles residenciales demasiado anchas, cruzar intersecciones puede ser particularmente desafiante en Bayview. Las bulbos para peatones pueden crear una experiencia más acogedora y cómoda para las personas que caminan.

#### ¿Por qué los bulbos?

Los bulbos para peatones son una de nuestras mejores herramientas para mejorar la seguridad y el acceso de los peatones. Los bulbos se utilizan en todo San Francisco y se ha demostrado que mejoran la seguridad y la comodidad de los peatones.