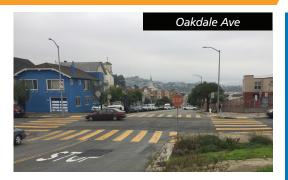

#### **Access to Schools**

Oakdale Ave is much wider on the west side of the street - adjacent to the Leola Havard Early Education School.

#### 學校安全

Oakdale Ave 在街道的西側要寬得多——毗鄰 Leola Havard 早教學校。

#### Acceso a las Escuelas

Oakdale Ave es mucho más ancha en el lado oeste de la calle, adyacente a la Escuela de Educación Temprana Leola Havard.