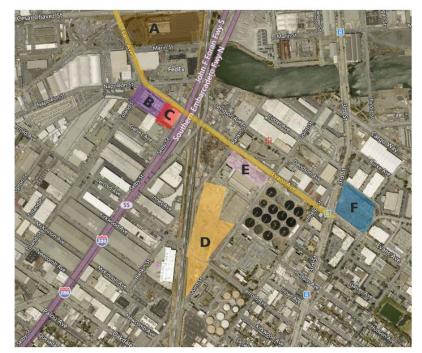

**A.** PUC City Distribution Division (scheduled completion date 2027)

**B.** SFPD Traffic Company and Forensic Services Division (scheduled completion date October 2021)

C. DHSS Navigation Center (open)

**D.** PUC Biosolids Digester Facilities Project (completion date 2026)

E. PUC Southeast Treatment Plant Headworks Facility Project (completion date 2024)

**F.** PUC Southeast Community Center (completion date 2022)