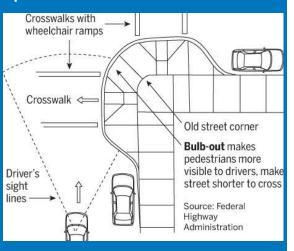

### **Bayview Bulb-Outs**

A pedestrian bulb-outs is an extension of the sidewalk at an intersection. They can increase pedestrian visibility and safety when crossing the street.

During the Bayview CBTP, we heard from many residents about the desire to improve pedestrian access to key destinations, especially for students and youth. With its overly-wide residential streets, crossing intesrections can be particularly challenging in the Bayview. By reducing the crossing dinstances at intersections, pedestrian bulb-outs can create a more inviting and comfortable experience for people walking.

#### Why Bulb-Outs?

Pedestrian bulb-outs are one of our best tools to improve safety and access for pedestrians. Bulb-outs are used all across San Francisco and have been shown to improve safety & comfort for pedestrians.

### Bayview 行人安全項目

該項目建議在 5 個十字路口擴建 9 條人行道。 它們可以提高行人過馬路時的能見度和安全性。

在 Bayview CBTP 期間,我們從許多居民那裡聽到了改善通往主要目的地的行人通道的願望,尤其是對於學生和青年。 由於住宅街道過於寬闊,Bayview 的交叉路口可能特別具有挑戰性。 通過減少過馬路的距離,這些項目可以為人們的步行創造更加溫馨舒適的體驗.

### **Bayview Bulbos Peatones**

Un bulbo para peatones es una extensión de la acera en una intersección. Pueden aumentar la visibilidad y la seguridad de los peatones al cruzar la calle.

Durante la CBTP de Bayview, escuchamos de muchos residentes sobre el deseo de mejorar el acceso peatonal a destinos clave, especialmente para estudiantes y jóvenes. Con sus calles residenciales demasiado anchas, cruzar intersecciones puede ser particularmente desafiante en Bayview. Las bulbos para peatones pueden crear una experiencia más acogedora y cómoda para las personas que caminan.

#### ¿Por qué los bulbos?

Los bulbos para peatones son una de nuestras mejores herramientas para mejorar la seguridad y el acceso de los peatones. Los bulbos se utilizan en todo San Francisco y se ha demostrado que mejoran la seguridad y la comodidad de los peatones.