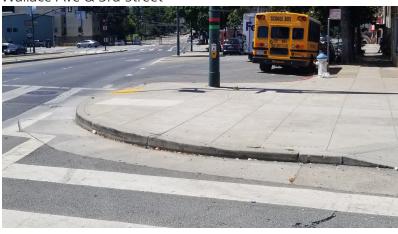

無料の言語支援 / 무료 언어 지원 / การช่วยเหลือทาง ด้านภาษาโดยไม่เสียค่าใช้จ่าย خط المساعدة المجانى على الرقم/



# BAYVIEW COMMUNITY BASED TRANSPORTATION PLAN





Summer 2021

### **Bayview Bulbos Peatones**

Un bulbo para peatones es una extensión de la acera en una intersección. Pueden aumentar la visibilidad y la seguridad de los peatones al cruzar la calle.

Durante la CBTP de Bayview, escuchamos de muchos residentes sobre el deseo de mejorar el acceso peatonal a destinos clave, especialmente para estudiantes y jóvenes. Con sus calles residenciales demasiado anchas, cruzar intersecciones puede ser particularmente desafiante en Bayview. Las bulbos para peatones pueden crear una experiencia más acogedora y cómoda para las personas que caminan.

#### Un bulbo en el Bayview

Wallace Ave & 3rd Street





#### Acceso a las Escuelas

Oakdale Ave es mucho más ancha en el lado oeste de la calle, adyacente a la Escuela de Educación Temprana Leola Havard.



#### Acceso a centros communitarios

Los bulbos están ubicados para mejorar el acceso a centros comunitarios como Bayview YMCA y la Biblioteca Bayview.

#### ¿Por qué los bulbos?

Los bulbos para peatones son una de nuestras mejores herramientas para mejorar la seguridad y el acceso de los peatones. Los bulbos se utilizan en todo San Francisco y se ha demostrado que mejoran la seguridad y la comodidad de los peatones.



La SFMTA instaló más de 100 bulbos en San Francisco en 2020. Se ha demostrado que los bulbos aumentan en un 25% los vehículos que se detienen ante los peatones y reducen la velocidad de giro de los vehículos en un 55%

P