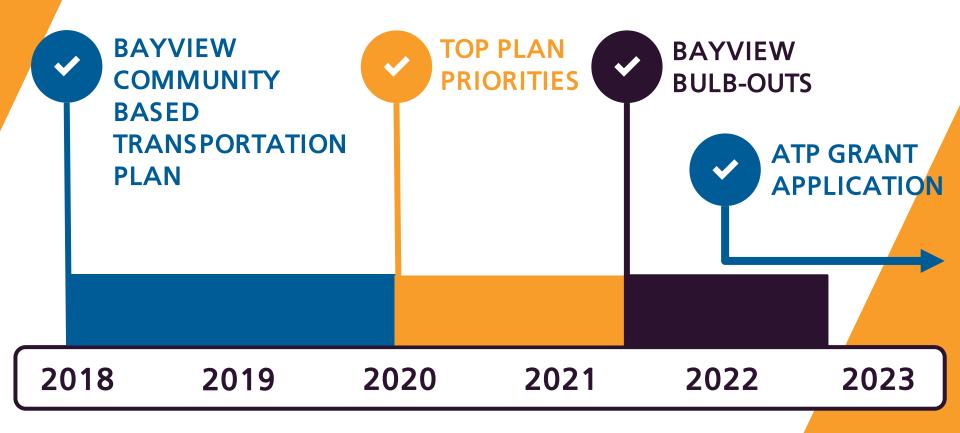

# COMMUNITY BASED TRANSPORTATION PLAN

Jan 2018 - Feb 2020

More than 4,000 residents reached

Programed \$3.6 million, prioritized by the community

# **ATP** Grant Application

# **Next** Steps