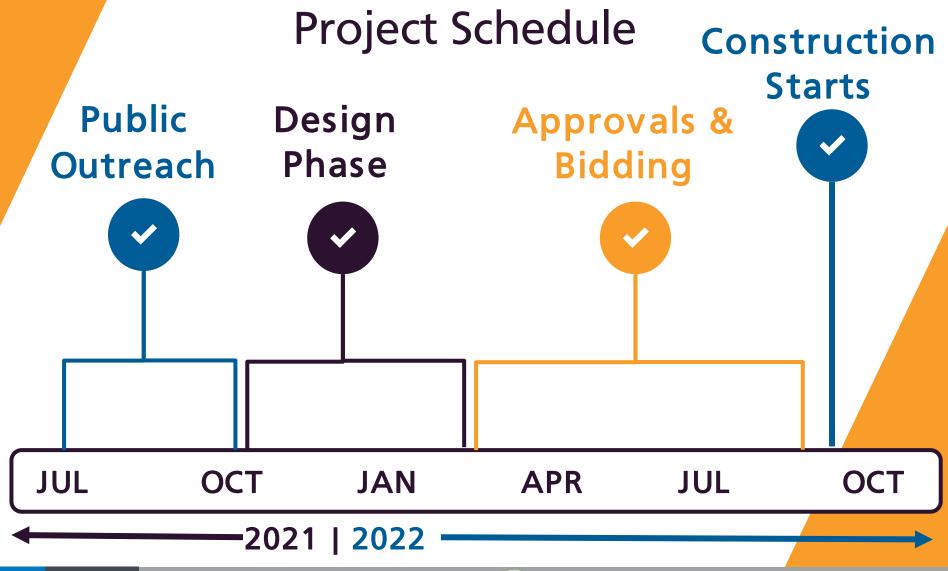

#### **Ubicaciones del proyecto**

La CBTP de Bayview propone proyetcos para peatones en 9 ubicaciones.

**Calendario** 

**Bulbos Propuestos** Red de lesiones graves

Verano 2021

Discusiones de la communidad

Diseño y aprobación de provectos

Otoño 2022

construcción

Para obtener más información sobre este y otros proyectos de Bayview, lo invitamos a visitar: www.sfmta.com/bayviewcommunityplan

【 311 Free language assistance / 免費語言協助 / Ayuda gratis con el idioma / Бесплатная помощь переводчиков / Libreng tulong para sa wikang Tagalog / Trợ giúp Thông dịch Miễn phí / Assistance linguistique gratuite / 無料の言語支援 / 무료 언어 지원 / การช่วยเหลือทาง ด้านภาษาโดยไม่เสียค่าใช้จ่าย خط المساعدة المجانى على الرقم/