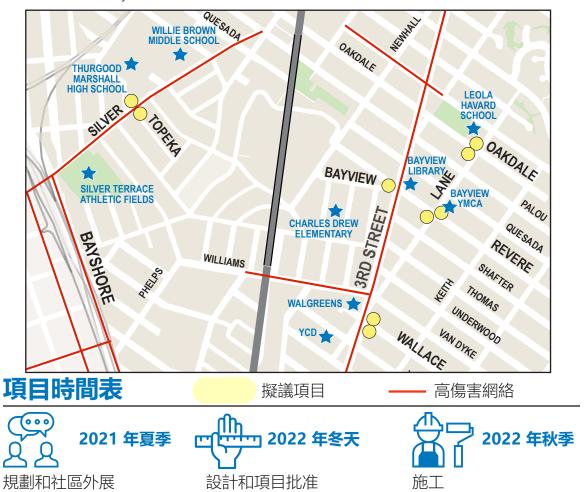

#### **Project Locations**

Bayview CBTP bulb-outs proposes pedestrian projects at 9 locations across the Bayview.

For more information about this and other Bayview Projects, we invite you to visit: www.sfmta.com/bayviewcommunityplan

#### **Access to Schools**

Oakdale Ave is much wider on the west side of the street - adjacent to the Leola Havard Early Education School.

#### **Access to Community Centers**

Bulb-outs are located to improve access to community centers like the Bayview YMCA and the Bayview Library.