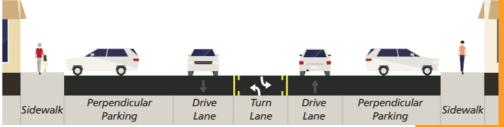

Typical Existing Street Configuration (looking west)

Typical Proposed Street Configuration (looking west)

https://www.sfmta.com/project-updates/welcome-williams-avenue-quick-build-project

- 1. 15-BVHPX Bus
- 2. MTAP Transit Assistants
- 3. Quick & Effective Crosswalks
- 4. Hunters Point Blvd Quick-Build
- 5. Alice Griffith Parking
- 6. Williams Ave Quick-Build
- 7. Evans Ave Quick-Build