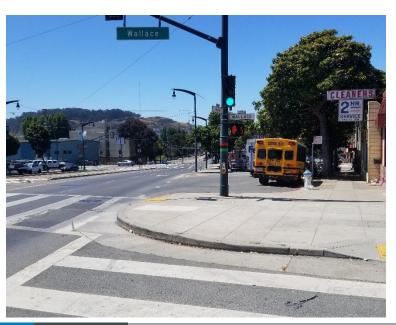

#### **Bulb-Out in the Bayview**

Example at Wallace Ave & 3rd Street

#### Un bulbo en el Bayview

Wallace Ave & 3rd Street