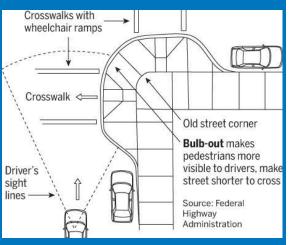

### **Bayview Bulb-Outs**

A pedestrian bulb-outs is an extension of the sidewalk at an intersection. They can increase pedestrian visibility and safety when crossing the street.

During the Bayview CBTP, we heard from many residents about the desire to improve pedestrian access to key destinations, especially for students and youth. With its overly-wide residential streets, crossing intesrections can be particularly challenging in the Bayview. By reducing the crossing dinstances at intersections, pedestrian bulb-outs can create a more inviting and comfortable experience for people walking.

#### Why Bulb-Outs?

Pedestrian bulb-outs are one of our best tools to improve safety and access for pedestrians. Bulb-outs are used all across San Francisco and have been shown to improve safety & comfort for pedestrians.

The SFMTA installed over 100 bulbouts across San Francisco in 2020.

Bulb-outs have been proven to increase cars stopping for pedestrians by 25% and to slow turning vehicle speeds by 55%.

For more information about this and Bayview Projects, we invite you to visit: www.sfmta.com/bayviewcommunityplan