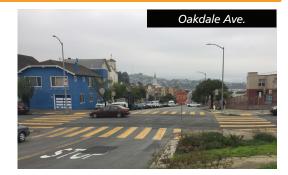

#### **Access to Schools**

Oakdale Ave is much wider on the west side of the street - adjacent to the Leola Havard Early Education School.