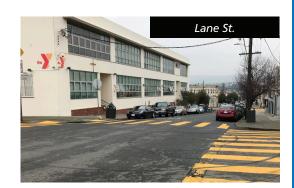

#### **Bulb-Out in the Bayview**

Example at Wallace Ave & 3rd Street

#### Un bulbo en el Bayview

Wallace Ave & 3rd Street