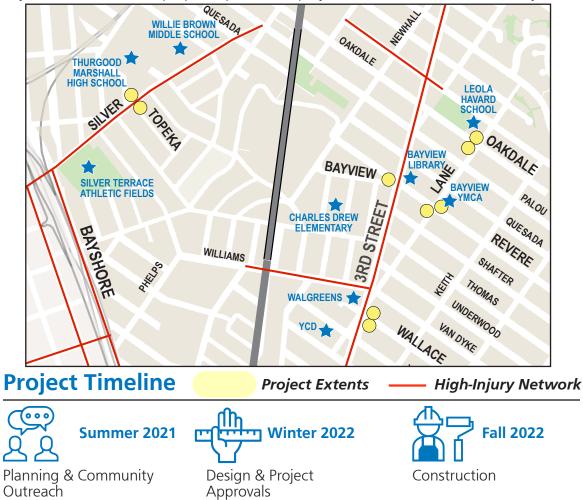

#### **Access to Schools**

Oakdale Ave is much wider on the west side of the street - adjacent to the Leola Havard Early Education School.

#### **Access to Community Centers**

Bulb-outs are located to improve access to community centers like the Bayview YMCA and the Bayview Library.

### **Bayview Bulb-Outs**

The Bayview Bulb-Outs project is the next step for investments directly prioritzed by residents during the **Bayview Community-Based Transportation Plan**. This project involves constructing 9 new pedestrian bulb-outs at 5 intersections across the Bayview. This project is in support of San Francisco's **Vision Zero** commitment of eliminating all traffic deaths and serious injuries.

Over the past five years, there have been 11 reported traffic collisions at these 5 intersections.