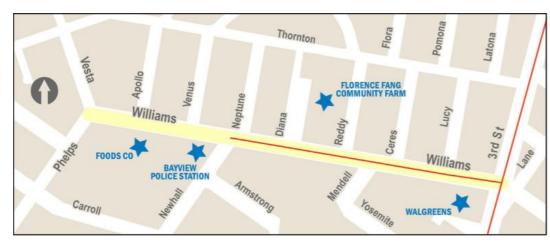

Typical Existing Street Configuration (looking west)

Typical Proposed Street Configuration (looking west)

https://www.sfmta.com/project-updates/welcome-williams-avenue-quick-build-project

- 1. 15-BVHPX Bus
- 2. MTAP Transit Assistants
- 3. Quick & Effective Crosswalks
- 4. Hunters Point Blvd Quick-Build
- 5. Alice Griffith Parking
- 6. Williams Ave Quick-Build
- 7. Evans Ave Quick-Build

#### **Bulb-Out in the Bayview**

Example at Wallace Ave & 3rd Street

#### **Access to Schools**

Oakdale Ave is much wider on the west side of the street - adjacent to the Leola Havard Early Education School.

#### **Access to Community Centers**

Bulb-outs are located to improve access to community centers like the Bayview YMCA and the Bayview Library.