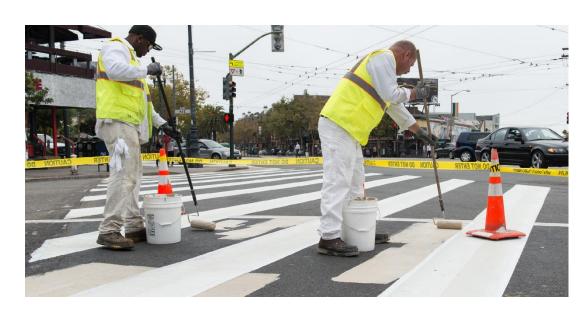

Crosswalks re-striped in late 2020 at more than 30 intersections in the Bayview on Lane St, Keith St, Jennings St, and Ingalls St

- 1. 15-BVHPX Bus
- 2. MTAP Transit Assistants
- 3. Quick & Effective Crosswalks
- 4. Hunters Point Blvd Quick-Build
- 5. Alice Griffith Parking
- 6. Williams Ave Quick-Build
- 7. Evans Ave Quick-Build