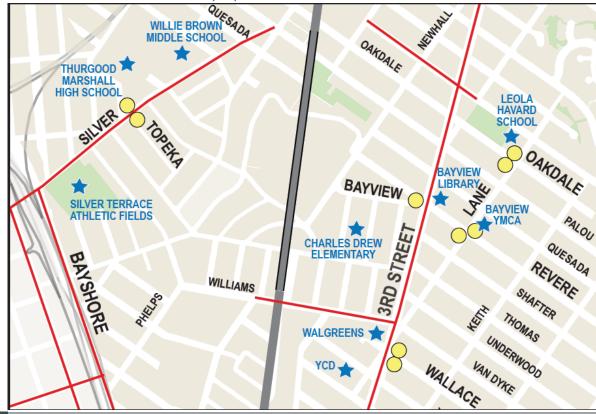

# What are the Bayview Bulb-Outs?

5 intersections, 9 bulb-outs

Priority locations during Bayview CBTP

Confirm with community before design & construction

**Proposed Bulb-Outs** 

Community Centers

**High Injury Network** 

https://www.sfmta.com/projects/evansavenue-quick-build

Multiple proposals to improve street safety and create a continuous bike connection between 3<sup>rd</sup> St and Cesar Chavez

- 5 intersections selected from the Bayview CBTP
- Focus on schools & community centers
- 9 bulb-outs proposed
- 11 reported collisions in the last 5 years

#### **Project Locations**

Bayview CBTP bulb-outs proposes pedestrian projects at 9 locations across the Bayview.

For more information about this and other Bayview Projects, we invite you to visit: www.sfmta.com/bayviewcommunityplan

#### **Access to Schools**

Oakdale Ave is much wider on the west side of the street - adjacent to the Leola Havard Early Education School.

#### **Access to Community Centers**

Bulb-outs are located to improve access to community centers like the Bayview YMCA and the Bayview Library.