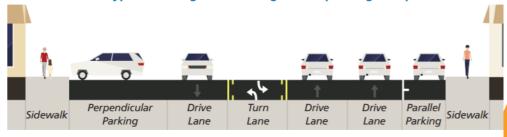

Typical Existing Street Configuration (looking west)

Typical Proposed Street Configuration (looking west)

https://www.sfmta.com/project-updates/welcome-williams-avenue-quick-build-project

- 1. 15-BVHPX Bus
- 2. MTAP Transit Assistants
- 3. Quick & Effective Crosswalks
- 4. Hunters Point Blvd Quick-Build
- 5. Alice Griffith Parking
- 6. Williams Ave Quick-Build
- 7. Evans Ave Quick-Build