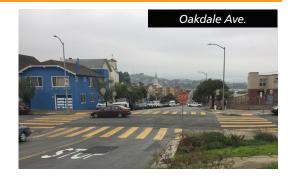

#### **Access to Schools**

Oakdale Ave is much wider on the west side of the street - adjacent to the Leola Havard Early Education School.

#### 學校安全

Oakdale Ave 在街道的西側要寬得多——毗鄰 Leola Havard 早教學校。