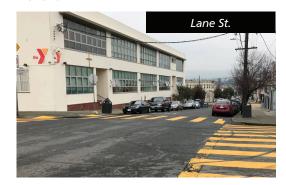

Crosswalks re-striped in late 2020 at more than 30 intersections in the Bayview on Lane St, Keith St, Jennings St, and Ingalls St

- 1. 15-BVHPX Bus
- 2. MTAP Transit Assistants
- 3. Quick & Effective Crosswalks
- 4. Hunters Point Blvd Quick-Build
- 5. Alice Griffith Parking
- 6. Williams Ave Quick-Build
- 7. Evans Ave Quick-Build

#### **Bulb-Out in the Bayview**

Example at Wallace Ave & 3rd Street

#### Bayview 中的示例項目

第三街的華萊士大道

#### Un bulbo en el Bayview

Wallace Ave & 3rd Street