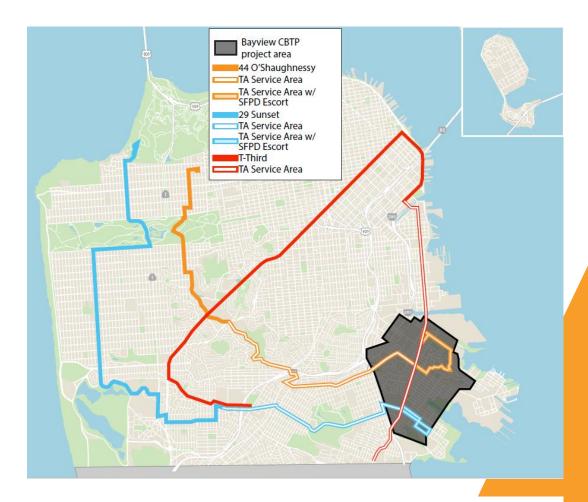

3 new Transit Assistants assigned to the T-Third, 29 Sunset, and 44 O'Shaughnessy for 3 years of service, starting in Fall 2020

- 1. 15-BVHPX Bus
- 2. MTAP Transit Assistants
- 3. Quick & Effective Crosswalks
- 4. Hunters Point Blvd Quick-Build
- 5. Alice Griffith Parking
- 6. Williams Ave Quick-Build
- 7. Evans Ave Quick-Build

Crosswalks re-striped in late 2020 at more than 30 intersections in the Bayview on Lane St, Keith St, Jennings St, and Ingalls St

- 1. 15-BVHPX Bus
- 2. MTAP Transit Assistants
- 3. Quick & Effective Crosswalks
- 4. Hunters Point Blvd Quick-Build
- 5. Alice Griffith Parking
- 6. Williams Ave Quick-Build
- 7. Evans Ave Quick-Build