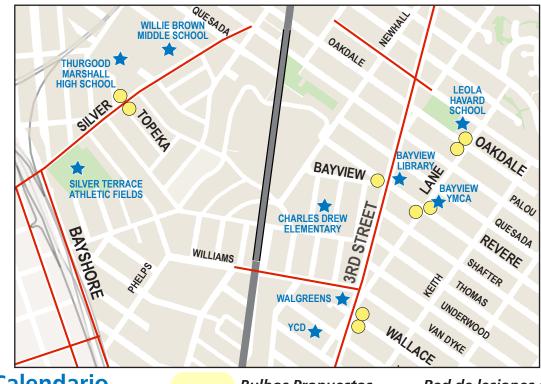

#### **Project Locations**

Bayview CBTP bulb-outs proposes pedestrian projects at 9 locations across the Bayview.

For more information about this and other Bayview Projects, we invite you to visit: www.sfmta.com/bayviewcommunityplan

#### **Access to Schools**

Oakdale Ave is much wider on the west side of the street - adjacent to the Leola Havard Early Education School.

#### **Access to Community Centers**

Bulb-outs are located to improve access to community centers like the Bayview YMCA and the Bayview Library.