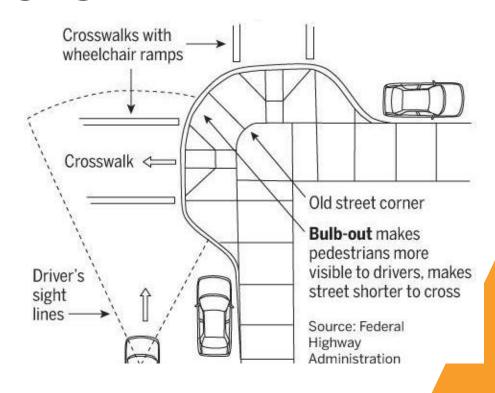

### **Bayview Bulb-Outs**

A pedestrian bulb-outs is an extension of the sidewalk at an intersection. They can increase pedestrian visibility and safety when crossing the street.

During the Bayview CBTP, we heard from many residents about the desire to improve pedestrian access to key destinations, especially for students and youth. With its overly-wide residential streets, crossing intesrections can be particularly challenging in the Bayview. By reducing the crossing dinstances at intersections, pedestrian bulb-outs can create a more inviting and comfortable experience for people walking.

#### Why Bulb-Outs?

Pedestrian bulb-outs are one of our best tools to improve safety and access for pedestrians. Bulb-outs are used all across San Francisco and have been shown to improve safety & comfort for pedestrians.