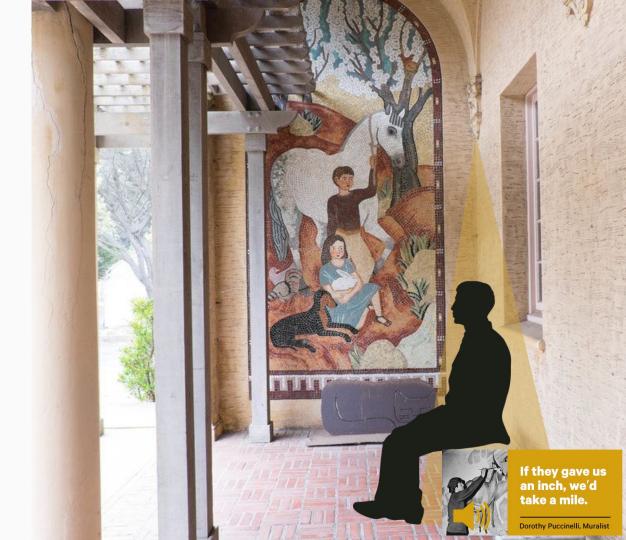

## **Augmented Murals**

#### Personal Scale Mobile Augmented Reality

In leveraging the existing artwork, we can embed and extend visitor interaction into educational and marketing efforts for the zoo by way of augmented mobile experiences.

## **Interactive Stations**

Visitors may explore the storied history of the murals, mosaics, and architecture through interactive touchscreens.

Immersive Canvas Mural Reveal