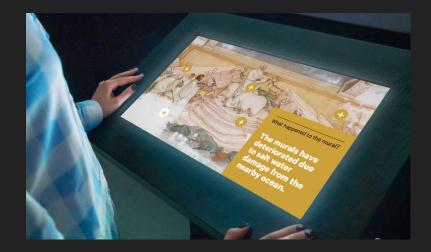

## **Interactive Stations**

Visitors may explore the storied history of the murals, mosaics, and architecture through interactive touchscreens.

Immersive Canvas Mural Reveal