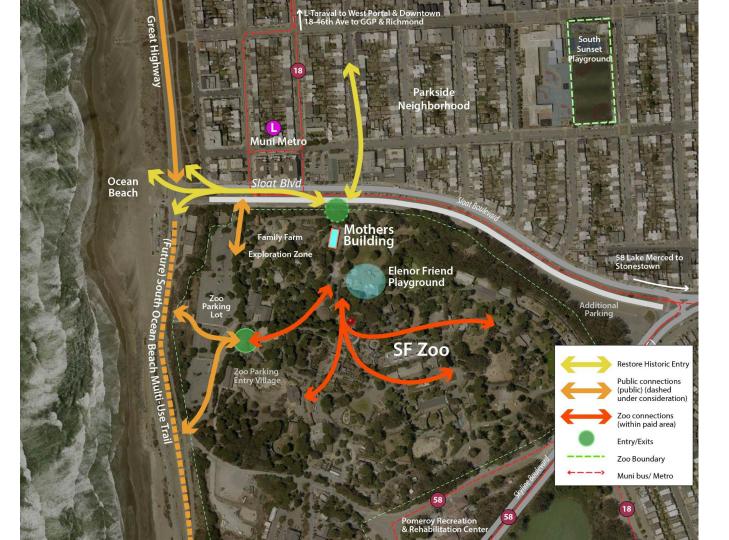

## **Potential New Entrance Opportunity**

Mothers Building Great Highway Ocean Beach Projects

# PROJECT OVERVIEW South Ocean Beach Multi-Use Trail Project

San Francisco Zoo & Gardens