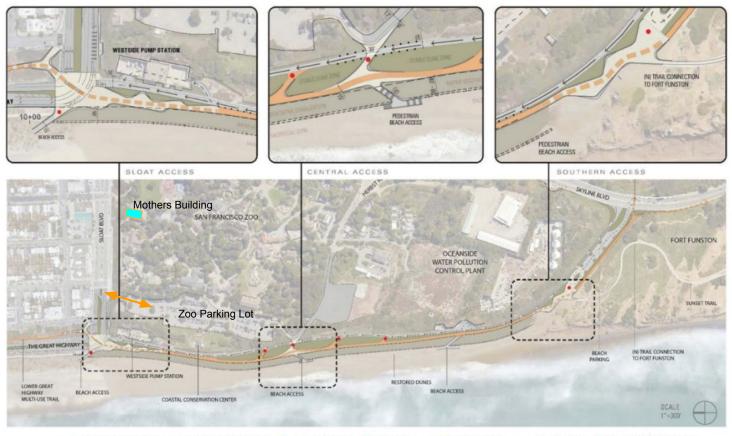

## **Potential New Entrance Opportunity**

Mothers Building Great Highway Ocean Beach Projects

# PROJECT OVERVIEW South Ocean Beach Multi-Use Trail Project

San Francisco Zoo & Gardens