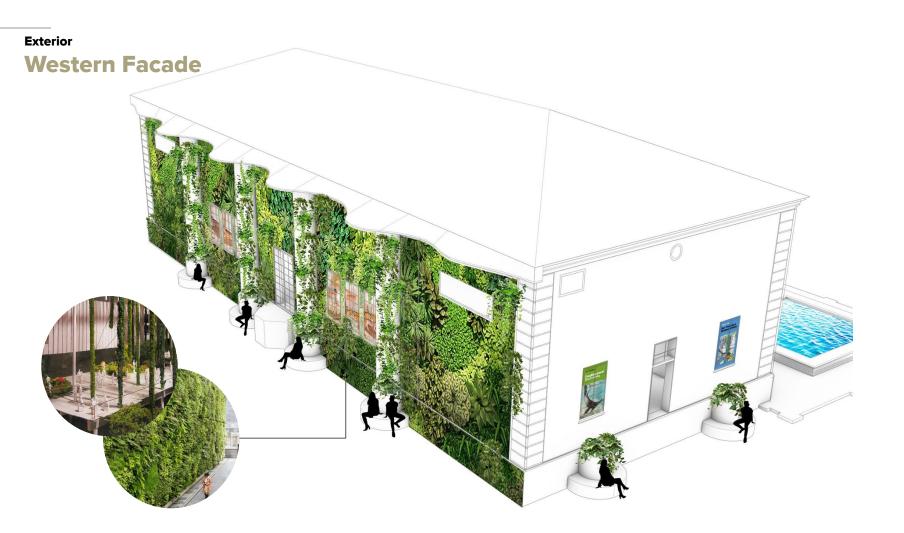

# San Francisco Zoo & Gardens Mothers Building A Platform for Opportunity



Data Source: SFRPD Created by JSolis on 3/15/2022



# San Francisco Zoo & Gardens Mothers Building A Platform for Opportunity

# **SF Zoo Mission**

# The Four C's:

- **1. Connect**
- 2. Care
- 3. Conservation
- 4. Coastal



# FROM > TO

Vacant Shell to A Community Gathering Space

## Infilled Pools to Reclaimed Water Feature

#### **A Narrow Focus to**

A Diversity of Voices Deterioration to

Digital Conservation Stabilization to A Showcase of Sustainability (Care/Conservation)











CONNECT



CONNECT

CARE & CONSERVATION

CARE & CONSERVATION

## Exterior A View Inside



Exterior Loggia Mosaics





Interior Flex-Space Plan



#### **Speaker Series**

Conferences, meetings, lectures



## **Gallery Exhibition**

Flex exhibit space



#### **Entity Showcase**

- Philanthropic and rental venue
- Community group event space

## **Augmented Murals**



#### Personal Scale Mobile Augmented Reality

In leveraging the existing artwork, we can embed and extend visitor interaction into educational and marketing efforts for the zoo by way of augmented mobile experiences.



#### Larger Scale

## **Interactive Stations**

Visitors may explore the storied history of the murals, mosaics, and architecture through interactive touchscreens.



Immersive Canvas Mural Reveal



## **Speaker Series**

# **Experiential Events**

East Facade and Loggia 'Eventized' Activations



## **Potential New Entra