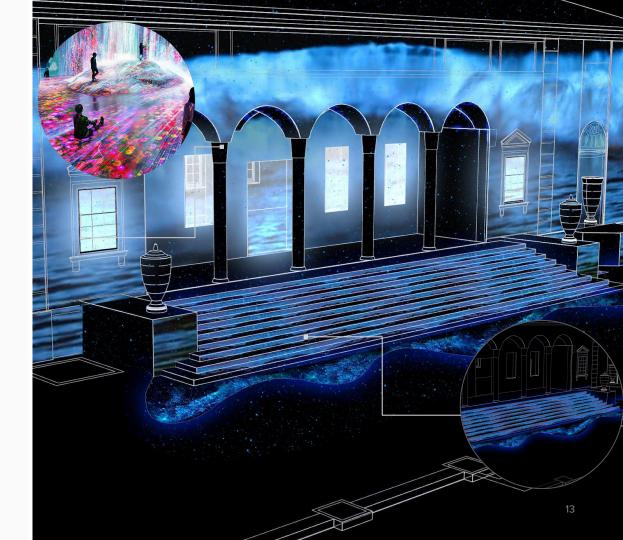

xterior Loggia Mosaics





Interior Flex-Space Plan



#### **Speaker Series**

Conferences, meetings, lectures



## **Gallery Exhibition**

Flex exhibit space



#### **Entity Showcase**

- Philanthropic and rental venue
- Community group event space

## **Augmented Murals**



#### Personal Scale Mobile Augmented Reality

In leveraging the existing artwork, we can embed and extend visitor interaction into educational and marketing efforts for the zoo by way of augmented mobile experiences.



#### Larger Scale

## **Interactive Stations**

Visitors may explore the storied history of the murals, mosaics, and architecture through interactive touchscreens.



Immersive Canvas Mural Reveal



## **Speaker Series**

# **Experiential Events**

East Facade and Loggia 'Eventized' Activations



## **Potential New Entrance Opportunity**



Mothers Building Great Highway Ocean Beach Projects



# PROJECT OVERVIEW South Ocean Beach Multi-Use Trail Project





San Francisco Zoo & Gardens

# The Mother Earth Building Re-imagined. Re-engineered. Relevant.