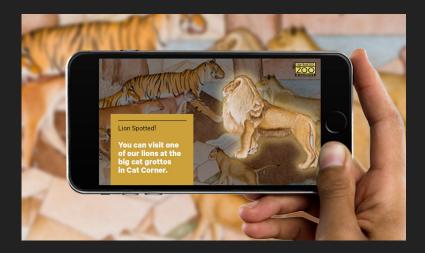

## **Augmented Murals**

#### Personal Scale Mobile Augmented Reality

In leveraging the existing artwork, we can embed and extend visitor interaction into educational and marketing efforts for the zoo by way of augmented mobile experiences.