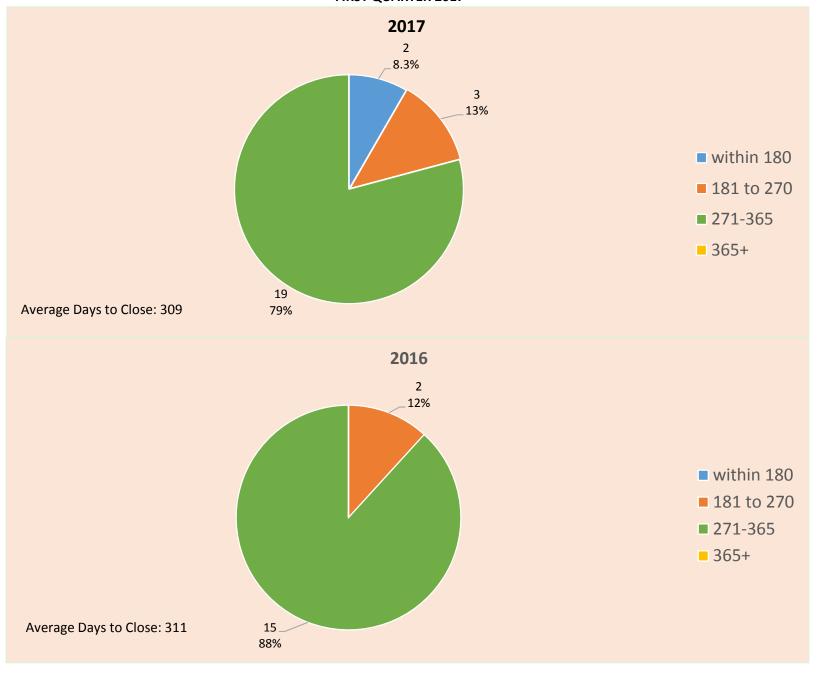

## Days to Close - Cases Closed FIRST QUARTER 2017

Days to Close - Cases Sustained FIRST QUARTER 2017