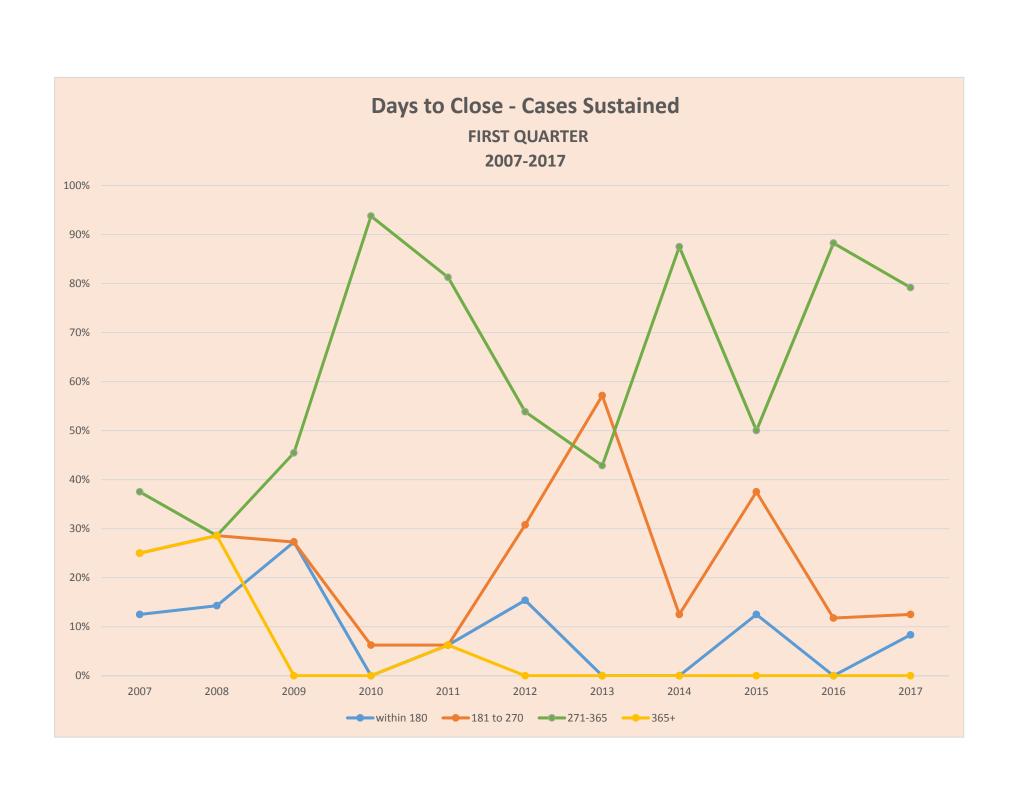

## Days to Close - Cases Closed FIRST QUARTER 2017

Days to Close - Cases Sustained FIRST QUARTER 2017