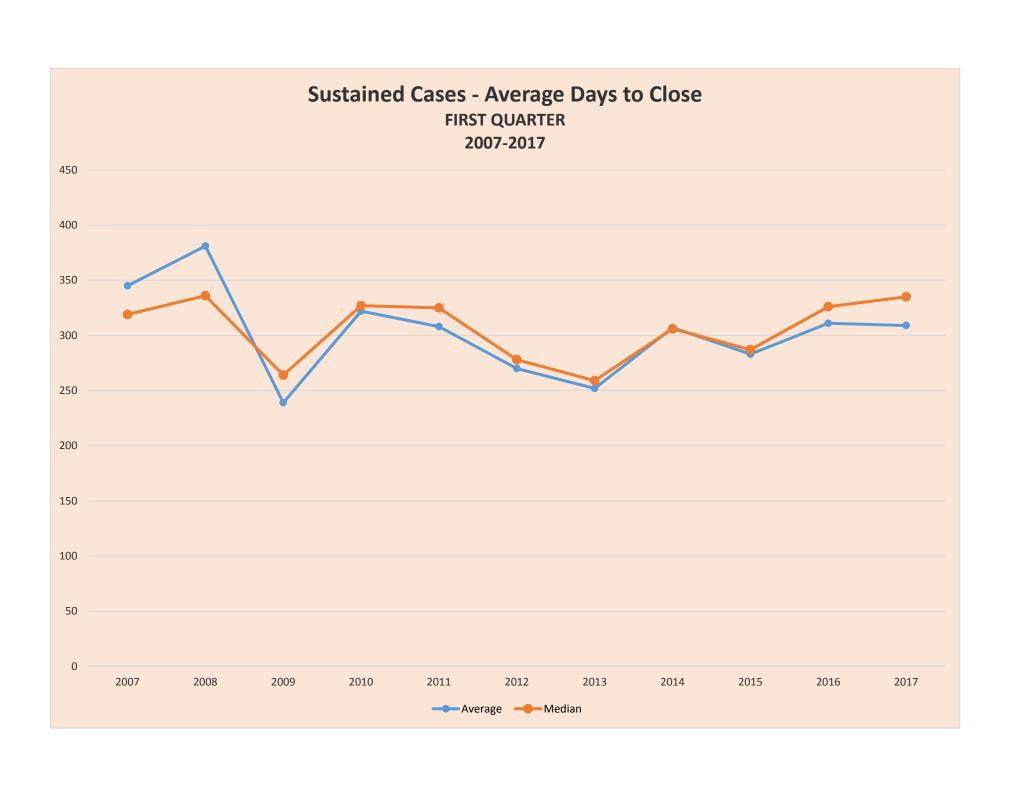

## Days to Close - Cases Closed FIRST QUARTER 2017

Days to Close - Cases Sustained FIRST QUARTER 2017