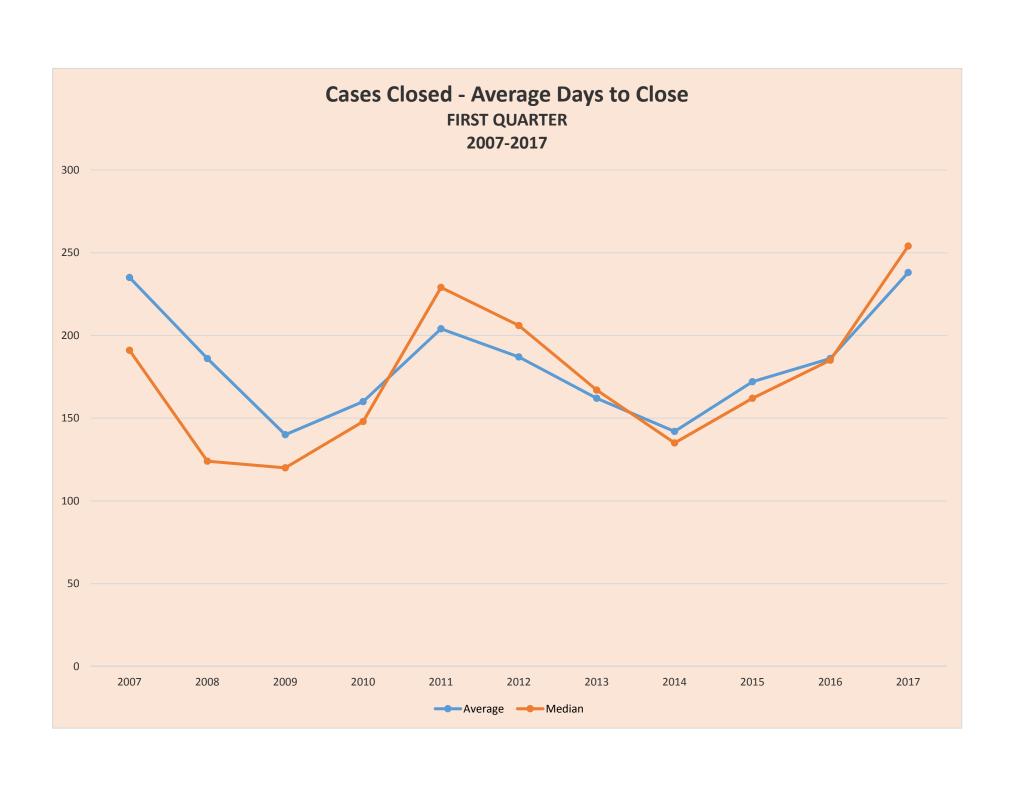

## Days to Close - Cases Closed FIRST QUARTER 2017

Days to Close - Cases Sustained FIRST QUARTER 2017