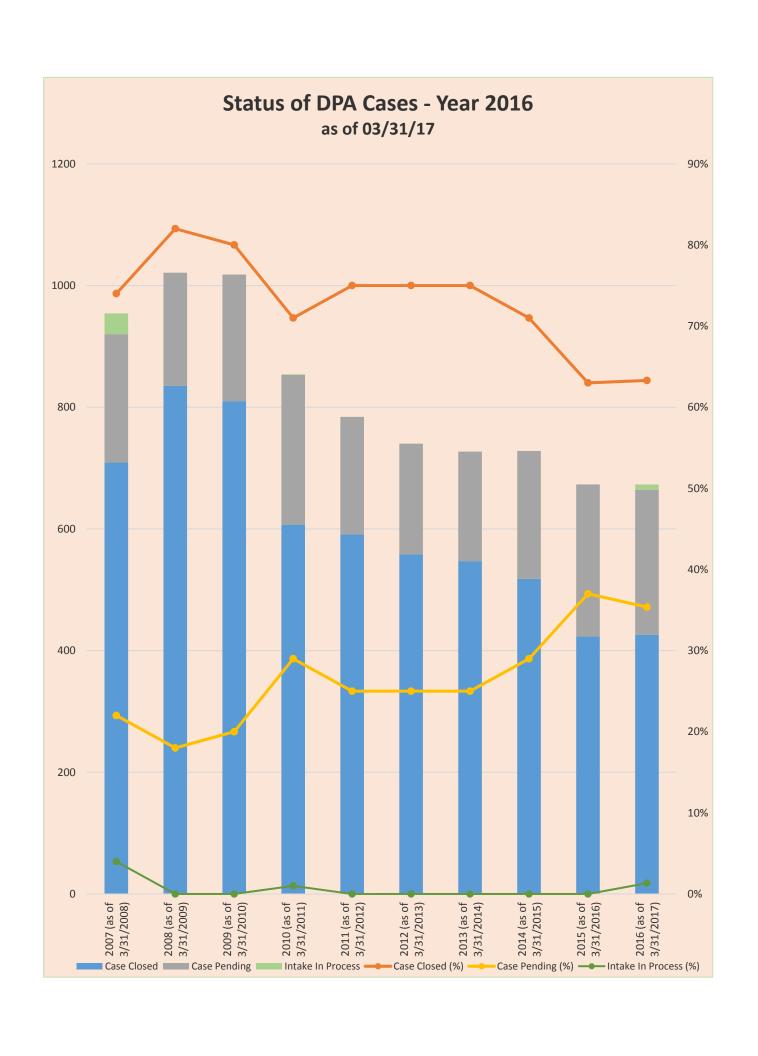

#### V. STATUS OF CURRENT DPA CASES - THE 'KEANE' REPORT

At the end of the first quarter, the investigative staff had completed intake on 99% of its 2016 cases and had closed 63% of them, leaving 238 or 26% of the 2016 cases pending.