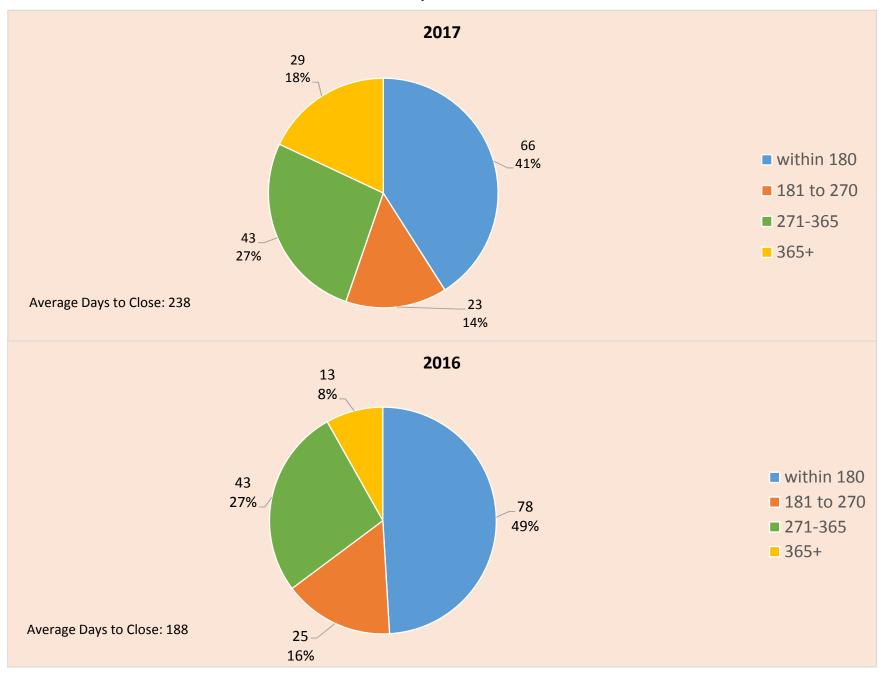

#### B. Caseloads and Disposition of Cases

The average caseload per investigator was 24 cases compared with 25 cases during the first quarter of 2016.<sup>3</sup> Of 161 total closed cases, DPA investigators closed 89 cases (55% of cases) within 270 days. The DPA's goal is to conclude its investigations within 270 days. The DPA took more than a year to close 29 cases (18% of cases).