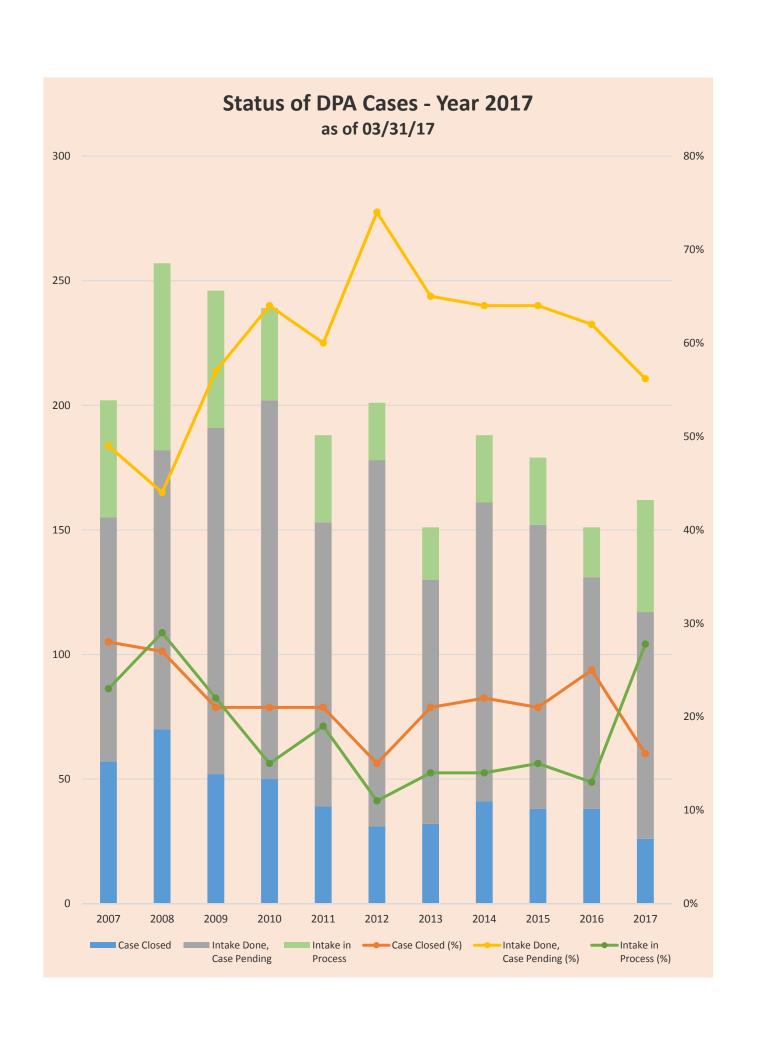

#### **Status of DPA Cases - Year 2016**

#### **STATUS OF OCC COMPLAINTS - YEAR 2016**

as of 03/31/2017

| Case    | Received   | Intake Done | Days Elapsed | Review Done | Days Elapsed | Closed     | Days Elapsed | Total Days/Status | Synopsis of Case                                                                   | Sent to MCD |
|---------|------------|-------------|--------------|-------------|--------------|------------|--------------|-------------------|------------------------------------------------------------------------------------|-------------|
| 0001-16 | 01/04/2016 | 01/20/2016  | 16           | 03/31/2016  | 71           | 03/31/2016 | 0            | 87 - INFO ONLY    | INAPPROPRIATE BEHAVIOR                                                             |             |
| 0002-16 | 01/04/2016 | 01/15/2016  | 11           | 11/10/2016  | 300          | 11/17/2016 | 7            | 318 - CLOSED      | UNNECESSARY FORCE/USE OF PROFANITY                                                 |             |
| 0003-16 | 01/05/2016 | 02/09/2016  | 35           |             |              |            |              | 451 - PENDING     | INAPP COMMENTS AND BEHAVIOR/TIGHT CUFFS/NO STAR NUMBER PROVIDED                    |             |
| 0004-16 | 01/06/2016 | 01/29/2016  | 23           | 03/31/2016  | 62           | 03/31/2016 | 0            | 85 - MEDIATED     | INAPPROPRIATE BEHAVIOR/PROFANITY                                                   |             |
| 0005-16 | 01/07/2016 | 01/12/2016  | 5            | 09/22/2016  | 254          | 10/25/2016 | 33           | 292 - CLOSED      | OFFICER(S) WOULD NOT TAKE A REPORT                                                 |             |
| 0006-16 | 01/07/2016 | 01/25/2016  | 18           | 01/26/2016  | 1            | 01/26/2016 | 0            | 19 - INFO ONLY    | INFORMATION ONLY                                                                   |             |
| 0007-16 | 01/07/2016 | 01/22/2016  | 15           | 01/22/2016  | 0            | 01/25/2016 | 3            | 18 - WITHDRAWN    | INAPPROPRIATE OFF-DUTY CONDUCT                                                     |             |
| 0008-16 | 01/08/2016 | 02/08/2016  | 31           | 03/18/2016  | 39           | 03/18/2016 | 0            | 70 - MEDIATED     | DETENTION AT GUNPOINT                                                              |             |
| 0009-16 | 01/11/2016 | 01/20/2016  | 9            | 02/17/2016  | 28           | 02/22/2016 | 5            | 42 - CLOSED       | FAILURE TO SERVE R/O                                                               |             |
| 0010-16 | 01/09/2016 | 01/20/2016  | 11           | 04/04/2016  | 75           | 04/04/2016 | 0            | 86 - CLOSED       | ENTERING A RESIDENCE                                                               |             |
| 0011-16 | 01/11/2016 | 01/28/2016  | 17           | 08/17/2016  | 202          | 09/12/2016 | 26           | 245 - CLOSED      | SEARCH WITHOUT CAUSE/MISREPRESENTING THE TRUTH                                     |             |
| 0012-16 | 01/11/2016 | 01/20/2016  | 9            | 02/21/2017  | 398          | 02/23/2017 | 2            | 409 - CLOSED      | UNWARRANTED ARREST                                                                 |             |
| 0013-16 | 01/12/2016 | 01/13/2016  | 1            | 04/13/2016  | 91           | 04/13/2016 | 0            | 92 - CLOSED       | INAPPROPRIATE SPEECH/ACTIONS                                                       |             |
| 0014-16 | 01/13/2016 | 03/01/2016  | 48           | 10/21/2016  | 234          | 11/17/2016 | 27           | 309 - CLOSED      | DETENTION AND ARREST WITHOUT CAUSE/HARASSING THE COMP.                             |             |
| 0015-16 | 01/13/2016 | 02/24/2016  | 42           | 12/19/2016  | 299          | 12/29/2016 | 10           | 351 - SUSTAINED   | DETENTION WITHOUT JUSTIFICATION/CITATION WITHOUT CAUSE                             | 12/29/2016  |
| 0016-16 | 01/13/2016 | 01/29/2016  | 16           | 12/05/2016  | 311          | 12/08/2016 | 3            | 330 - SUSTAINED   | FAILURE TO PROPERLY INVESTIGATE/INACCURATE REPORT                                  | 12/14/2016  |
| 0017-16 | 01/10/2016 | 01/25/2016  | 15           | 12/05/2016  | 315          | 12/08/2016 | 3            | 333 - SUSTAINED   | OFFICERS TOOK BICYCLE FROM JUVENILE, PUT IN DUMPSTER                               | 12/08/2016  |
| 0018-16 | 01/13/2016 | 02/03/2016  | 21           | 10/24/2016  | 264          | 10/31/2016 | 7            | 292 - SUSTAINED   | USED PROFANE LANGUAGE/INAPPROPRIATE BEHAVIOR                                       | 11/03/2016  |
| 0019-16 | 01/15/2016 | 01/15/2016  | 0            | 01/15/2016  | 0            | 01/19/2016 | 4            | 4 - INFO ONLY     | POLICE SPRAYING CHEMICALS AT MNC SHELTER                                           |             |
| 0020-16 | 01/14/2016 | 03/20/2016  | 66           | 04/04/2016  | 15           | 04/04/2016 | 0            | 81 - CLOSED       | POLICE SEARCHED RESIDENCE WITHOUT CAUSE/INAPPROPRIATE BEHAVIOR                     |             |
| 0021-16 | 01/19/2016 | 01/25/2016  | 6            | 06/20/2016  | 147          | 06/26/2016 | 6            | 159 - WITHDRAWN   | OFFICERS DETAINED/SEARCHED/INAPPROPRIATE COMMENTS & BEHAVIOR                       |             |
| 0022-16 | 01/15/2016 | 02/05/2016  | 21           | 03/15/2017  | 404          | 03/19/2017 | 4            | 429 - CLOSED      | OFFICERS DID NOT ARREST COMPLAINANT'S ATTACKER/ DID NOT GIVE POLICE REPORT NUMBER. |             |
| 0023-16 | 01/19/2016 | 01/25/2016  | 6            | 10/24/2016  | 273          | 10/31/2016 | 7            | 286 - CLOSED      | OFFICERS DETAINED, UNNECESSARY FORCE, INAPPROPRIATE BEHAVIOR & COMMENTS            |             |
| 0024-16 | 01/16/2016 | 02/11/2016  | 26           |             |              |            |              | 440 - PENDING     | FAILURE TO TAKE REQUIRED ACTION                                                    |             |
| 0025-16 | 01/18/2016 | 01/28/2016  | 10           | 01/28/2016  | 0            | 02/01/2016 | 4            | 14 - INFO ONLY    | INFORMATION ONLY                                                                   |             |
| 0026-16 | 01/21/2016 | 02/19/2016  | 29           | 02/08/2017  | 355          | 02/09/2017 | 1            | 385 - CLOSED      | FAILED TO TAKE REQUIRED ACTION/ARREST W-O CAUSE/BEHAVED INAPPROPRIATELY/PROFANITY  |             |