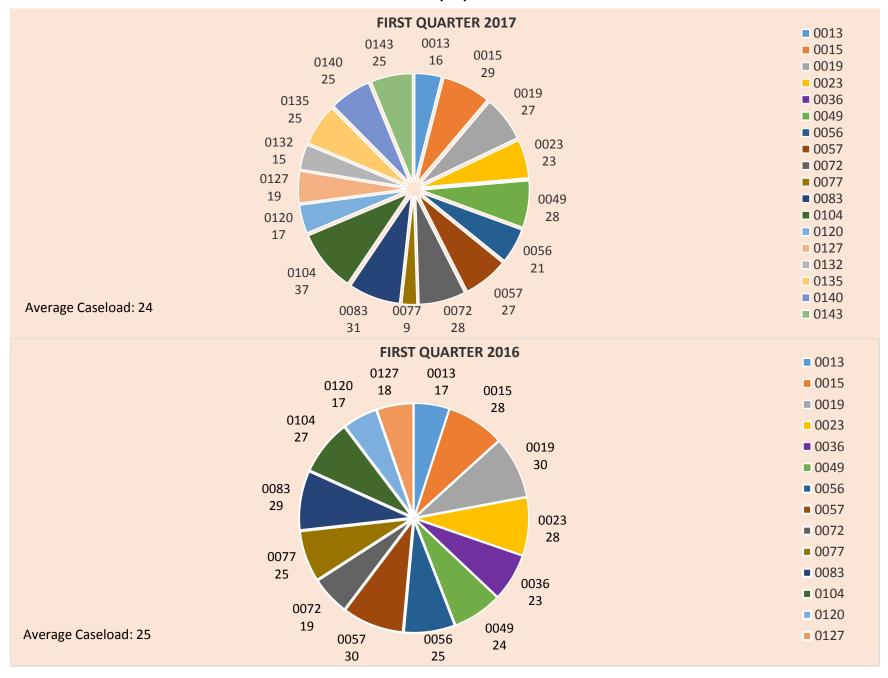

#### B. Caseloads and Disposition of Cases

The average caseload per investigator was 24 cases compared with 25 cases during the first quarter of 2016.<sup>3</sup> Of 161 total closed cases, DPA investigators closed 89 cases (55% of cases) within 270 days. The DPA's goal is to conclude its investigations within 270 days. The DPA took more than a year to close 29 cases (18% of cases).