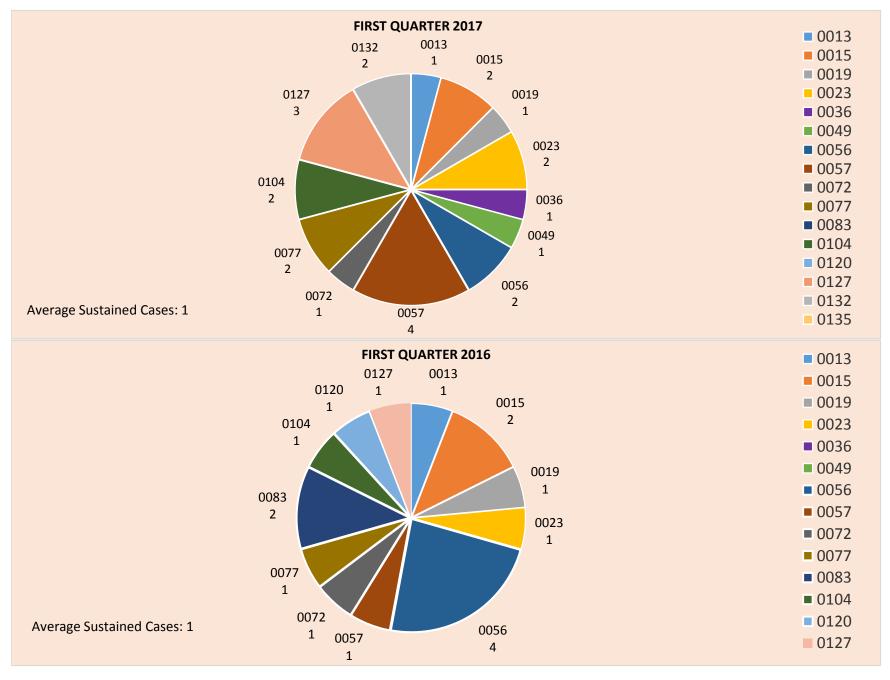

One or more allegations of misconduct were sustained in 24 of the 161 closed cases, resulting in a 15% sustained rate. Of the 538 allegations investigated, 100 allegations resulted in "Proper Conduct" findings; 53 allegations resulted in "Sustained" findings; 81 allegations resulted in "No Finding/Withdrawn" dispositions; and 248 allegations resulted in "Not Sustained" findings.

| SUSTAINED   |    | Al | LLEGAT | ION | TYPES | 5  |   | SUBTOTAL |         |    | TOTAL |
|-------------|----|----|--------|-----|-------|----|---|----------|---------|----|-------|
|             | UF | UA | CRD    | ND  | RS    | SS | D |          | POL/PRO | TF |       |
| January     | 0  | 1  | 3      | 12  | 0     | 1  | 5 | 22       | 0       | 0  | 22    |
| February    | 0  | 1  | 1      | 8   | 0     | 0  | 0 | 10       | 0       | 0  | 10    |
| March       | 0  | 4  | 3      | 12  | 0     | 1  | 1 | 21       | 0       | 0  | 21    |
| 2nd Quarter |    |    |        |     |       |    |   |          |         |    |       |
| 3rd Quarter |    |    |        |     |       |    |   |          |         |    |       |
| 4th Quarter |    |    |        |     |       |    |   |          |         |    |       |
| YTD TOTAL   | 0  | 6  | 7      | 32  | 0     | 2  | 6 | 53       | 0       | 0  | 53    |