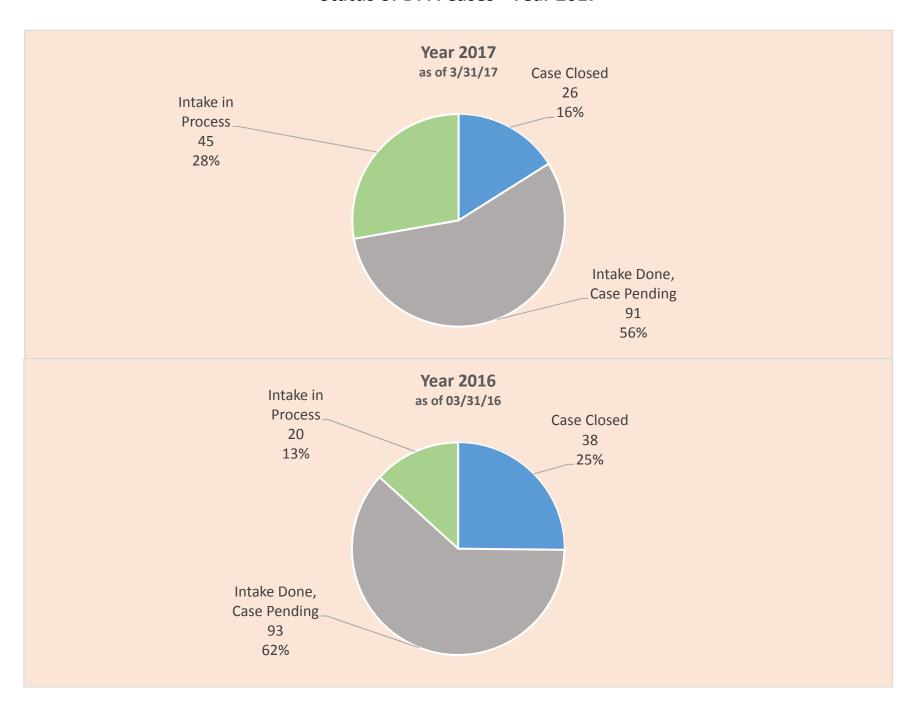

#### A. Case Inventory

The DPA opened 162 new cases, with an adjusted total of 156 new cases.<sup>2</sup> The DPA closed 161 cases, leaving 417 cases pending at quarter end, 40 more than were pending at the close of the first quarter of 2016. Of the 417 pending cases, 136 were opened in 2017, 242 were opened in 2016, 32 were opened in 2015, four (4) were opened in 2014, two (2) were opened in 2013, and one (1) was opened in 2011.

## COMPARATIVE OVERVIEW OF CASELOAD FIRST QUARTER 2015 - FIRST QUARTER 2017

|                 | 2017 | 2016 | 2015 |
|-----------------|------|------|------|
| CASES OPENED    |      |      |      |
| January         | 46   | 42   | 59   |
| February        | 51   | 60   | 59   |
| March           | 65   | 49   | 61   |
| 2nd Quarter     |      |      |      |
| 3rd Quarter     |      |      |      |
| 4th Quarter     |      |      |      |
| YTD TOTAL       | 162  | 151  | 179  |
|                 |      |      |      |
| CASES CLOSED    |      |      |      |
| January         | 49   | 38   | 39   |
| February        | 33   | 58   | 62   |
| March           | 79   | 63   | 58   |
| 2nd Quarter     |      |      |      |
| 3rd Quarter     |      |      |      |
| 4th Quarter     |      |      |      |
| YTD TOTAL       | 161  | 159  | 159  |
|                 |      |      |      |
| CASES PENDING   |      |      |      |
| January         | 413  | 386  | 355  |
| February        | 431  | 388  | 352  |
| March           | 417  | 374  | 355  |
| April           |      |      |      |
| May             |      |      |      |
| June            |      |      |      |
| July            |      |      |      |
| August          |      |      |      |
| September       |      |      |      |
| October         |      |      |      |
| November        |      |      |      |
| December        |      |      |      |
|                 |      |      |      |
| CASES SUSTAINED |      |      |      |
| January         | 10   | 1    | 2    |
| February        | 6    | 6    | 1    |
| March           | 8    | 10   | 5    |
| 2nd Quarter     |      |      |      |
| 3rd Quarter     |      |      |      |
| 4th Quarter     |      |      |      |
| YTD TOTAL       | 24   | 17   | 8    |