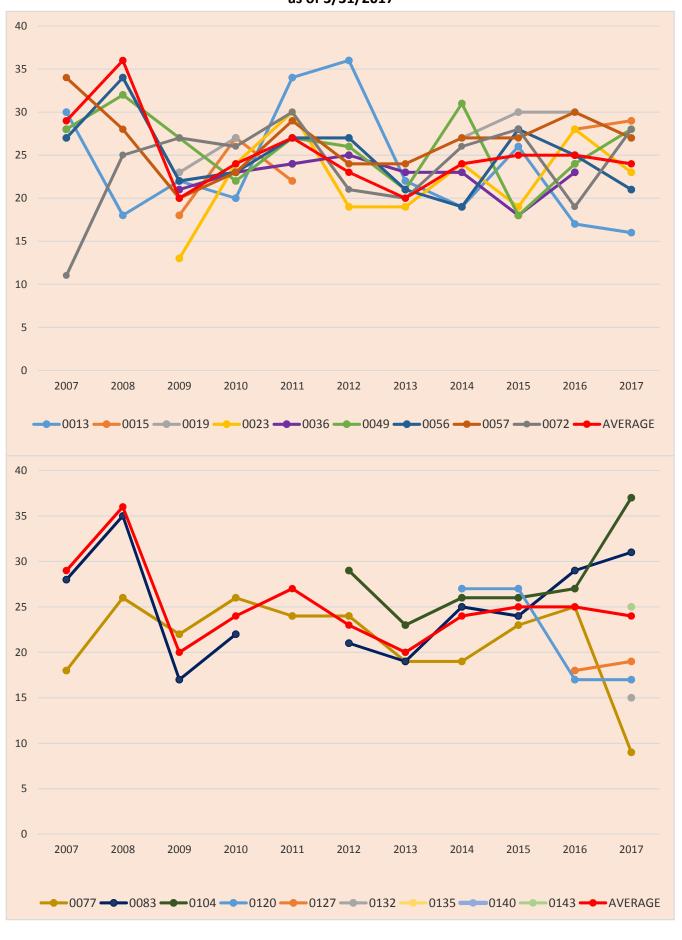

#### B. Caseloads and Disposition of Cases

The average caseload per investigator was 24 cases compared with 25 cases during the first quarter of 2016.<sup>3</sup> Of 161 total closed cases, DPA investigators closed 89 cases (55% of cases) within 270 days. The DPA's goal is to conclude its investigations within 270 days. The DPA took more than a year to close 29 cases (18% of cases).