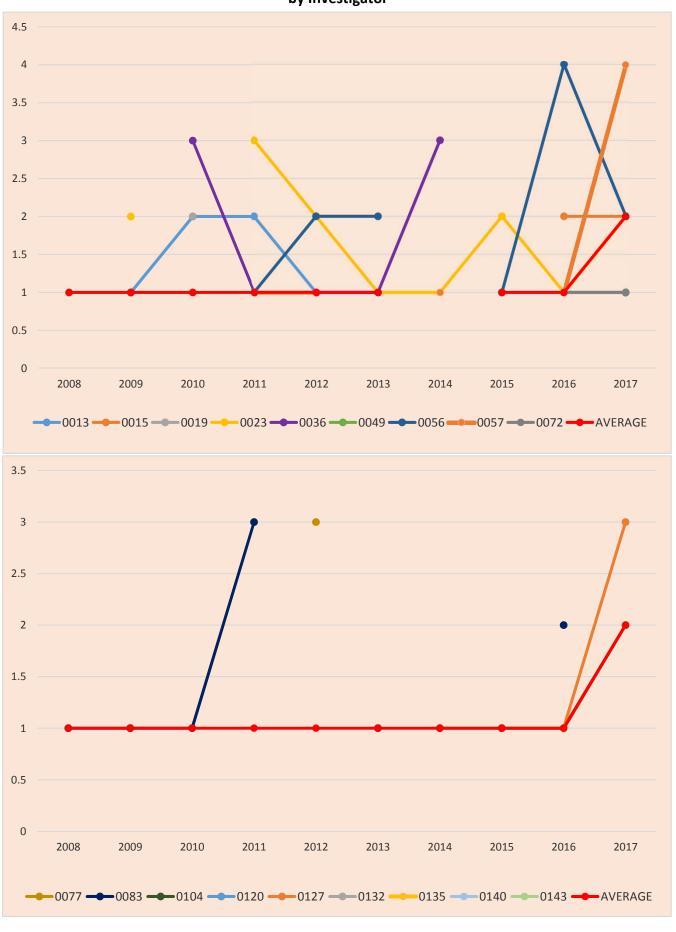

#### **Included In This Document**

Comprehensive Statistical Report
Comparative Overview of Caseload
How Complaints Were Received
Complaints and Allegations by Unit
Findings in Allegations Closed
Sustained Allegations
Policy Recommendations
Days to Close – All Cases Closed
Days to Close – Sustained Cases
Investigative Hearings and Mediations
Status of DPA Cases – Year 2016
Status of DPA Cases – Year 2017
Caseloads by Investigator

Case Closures by Investigator
Weighted Closures by Investigator
Presented by: Paul Henderson, Interim Executive Director
Prepared by: Erick Baltazar, Deputy Director
Contributors: Chris Wisniewski, Erick Baltazar,
Eric Ho, John Alden, Manny Fortes, Samara Marion, Linda