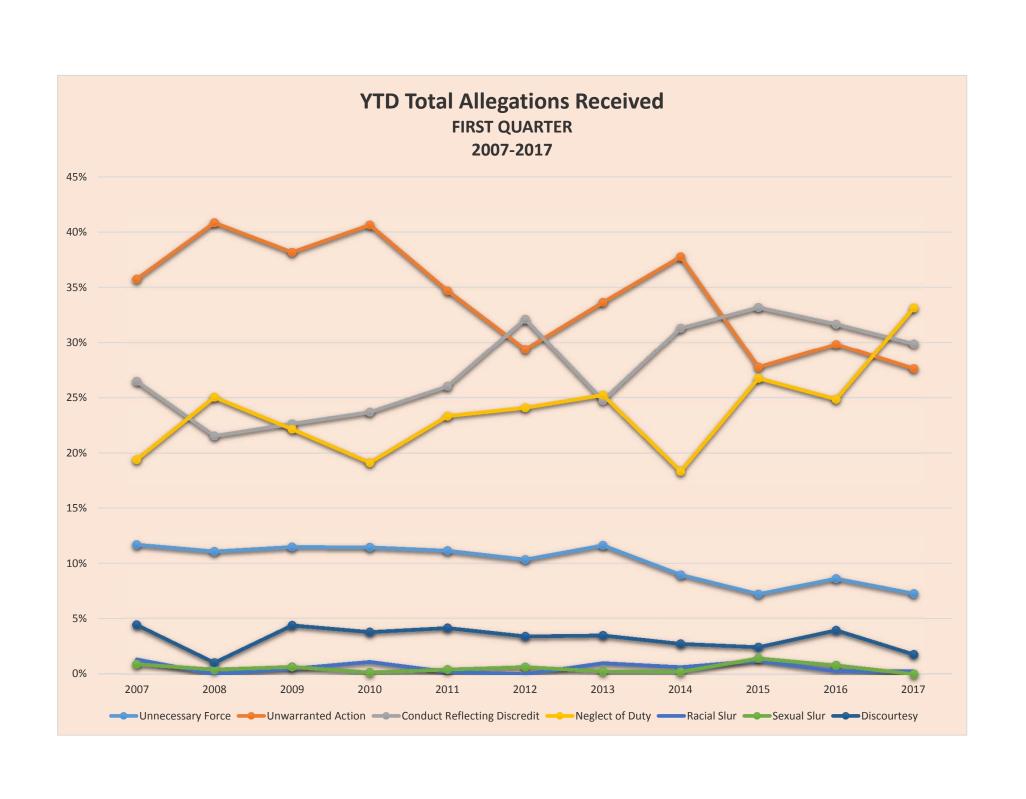

#### **COMPLAINTS AND ALLEGATIONS BY UNIT FIRST QUARTER 2017**

|       |                             | TOTAL<br>COMPLAINTS |    |     |     | ALLE | GATI | ON T | YPES | i   |     |    | TOTAL<br>ALLEGATION | OFFICERS<br>INVOLVED |
|-------|-----------------------------|---------------------|----|-----|-----|------|------|------|------|-----|-----|----|---------------------|----------------------|
|       | SFPD UNIT NAME              |                     | UF | UA  | CRD | ND   | RS   | SS   | D    | PRO | POL | TF |                     |                      |
| 2J    | MANAGEMENT CONTROL DIVISION | 1                   | 0  | 0   | 2   | 1    | 0    | 0    | 0    | 0   | 0   | 0  | 3                   | 1                    |
| 2P    | PERSONNEL                   | 1                   | 0  | 0   | 1   | 0    | 0    | 0    | 0    | 0   | 0   | 0  | 1                   | 2                    |
| 3A    | CENTRAL STATION             | 10                  | 3  | 12  | 4   | 11   | 0    | 0    | 1    | 0   | 0   | 0  | 31                  | 16                   |
| 3B    | SOUTHERN STATION            | 9                   | 0  | 9   | 10  | 4    | 0    | 0    | 0    | 0   | 0   | 0  | 23                  | 13                   |
| 3C    | BAYVIEW STATION             | 6                   | 3  | 3   | 5   | 4    | 0    | 0    | 1    | 0   | 0   | 0  | 16                  | 8                    |
| 3D    | MISSION STATION             | 11                  | 0  | 11  | 8   | 9    | 0    | 0    | 0    | 0   | 0   | 0  | 28                  | 14                   |
| 3E    | NORTHERN STATION            | 6                   | 2  | 4   | 8   | 11   | 1    | 0    | 1    | 0   | 0   | 0  | 27                  | 9                    |
| 3F    | PARK STATION                | 7                   | 1  | 6   | 6   | 5    | 0    | 0    | 0    | 0   | 0   | 0  | 18                  | 10                   |
| 3G    | RICHMOND STATION            | 9                   | 1  | 4   | 11  | 8    | 0    | 0    | 0    | 0   | 0   | 0  | 24                  | 15                   |
| 3H    | INGLESIDE STATION           | 8                   | 3  | 3   | 4   | 9    | 0    | 0    | 1    | 0   | 0   | 0  | 20                  | 12                   |
| 31    | TARAVAL STATION             | 3                   | 0  | 0   | 1   | 2    | 0    | 0    | 0    | 0   | 0   | 0  | 3                   | 3                    |
| 3J    | TENDERLOIN TASK FORCE       | 15                  | 4  | 22  | 23  | 16   | 0    | 0    | 1    | 0   | 0   | 0  | 66                  | 28                   |
| 3M    | MUNI DIVISION               | 1                   | 0  | 0   | 0   | 1    | 0    | 0    | 0    | 0   | 0   | 0  | 1                   | 1                    |
| 3X    | PATROL BUREAU HQ'S          | 2                   | 0  | 0   | 1   | 2    | 0    | 0    | 0    | 0   | 0   | 0  | 3                   | 2                    |
| 4K    | SPECIAL MOTORCYCLE          | 2                   | 0  | 1   | 2   | 0    | 0    | 0    | 0    | 0   | 0   | 0  | 3                   | 2                    |
| 4T    | CRIME PREVENTION COMPANY    | 1                   | 0  | 1   | 1   | 0    | 0    | 0    | 0    | 0   | 0   | 0  | 2                   | 1                    |
| AB    | AIRPORT BUREAU              | 2                   | 0  | 0   | 1   | 2    | 0    | 0    | 0    | 0   | 0   | 0  | 3                   | 2                    |
| UK    | UNKNOWN ASSIGNMENT          | 90                  | 12 | 34  | 31  | 47   | 0    | 0    | 2    | 0   | 0   | 0  | 153                 | 61                   |
| TOTAL | S                           | 184                 | 29 | 110 | 119 | 132  | 1    | 0    | 7    | 0   | 0   | 0  | 425                 | 200                  |

DEFINITION OF ALLEGATION TYPES
UF Unnecessary Force
UA Unwarranted Action CRD Conduct Reflecting Discredit

ND Neglect of Duty RS Racial Slur SS Sexual Slur Discourtesy D PRO Procedure POL Policy Training Failure

#### **COMPLAINTS AND ALLEGATIONS BY UNIT FIRST QUARTER 2016**

FOR COMPARISON

|      |                                | TOTAL<br>COMPLAINTS |    |     |     | ALLE | GAT | ION <sup>-</sup> | ГҮРЕ | s   |     |    | TOTAL<br>ALLEGATIONS | OFFICERS<br>INVOLVED |
|------|--------------------------------|---------------------|----|-----|-----|------|-----|------------------|------|-----|-----|----|----------------------|----------------------|
|      | SFPD UNIT NAME                 |                     | UF | UA  | CRD | ND   | RS  | SS               | D    | PRO | POL | TF |                      |                      |
| 2P   | PERSONNEL                      | 1                   | 0  | 1   | 0   | 0    | 0   | 0                | 0    | 0   | 0   | 0  | 1                    | 1                    |
| 2T   | TRAINING & EDUCATION (ACADEMY) | 1                   | 0  | 0   | 1   | 0    | 0   | 0                | 0    | 0   | 0   | 0  | 1                    | 1                    |
| 3A   | CENTRAL STATION                | 10                  | 1  | 6   | 9   | 8    | 1   | 0                | 0    | 0   | 0   | 0  | 25                   | 13                   |
| 3B   | SOUTHERN STATION               | 9                   | 4  | 5   | 9   | 5    | 0   | 0                | 1    | 0   | 0   | 0  | 24                   | 12                   |
| 3C   | BAYVIEW STATION                | 6                   | 0  | 4   | 8   | 2    | 0   | 0                | 1    | 0   | 0   | 0  | 15                   | 7                    |
| 3D   | MISSION STATION                | 6                   | 1  | 5   | 4   | 9    | 0   | 0                | 0    | 0   | 0   | 0  | 19                   | 8                    |
| 3E   | NORTHERN STATION               | 12                  | 6  | 11  | 11  | 8    | 0   | 1                | 3    | 0   | 0   | 0  | 40                   | 19                   |
| 3F   | PARK STATION                   | 7                   | 0  | 10  | 5   | 8    | 0   | 0                | 1    | 0   | 0   | 0  | 24                   | 10                   |
| 3G   | RICHMOND STATION               | 4                   | 0  | 7   | 5   | 7    | 0   | 0                | 1    | 0   | 0   | 0  | 20                   | 7                    |
| 3H   | INGLESIDE STATION              | 2                   | 0  | 0   | 2   | 1    | 0   | 0                | 1    | 0   | 0   | 0  | 4                    | 2                    |
| 31   | TARAVAL STATION                | 3                   | 1  | 5   | 1   | 1    | 0   | 0                | 0    | 0   | 0   | 0  | 8                    | 4                    |
| 3J   | TENDERLOIN TASK FORCE          | 10                  | 8  | 14  | 18  | 4    | 0   | 1                | 2    | 0   | 0   | 0  | 47                   | 14                   |
| 3M   | MUNI DIVISION                  | 1                   | 0  | 2   | 1   | 0    | 0   | 0                | 0    | 0   | 0   | 0  | 3                    | 1                    |
| 3X   | PATROL BUREAU HQ'S             | 1                   | 0  | 0   | 1   | 0    | 0   | 0                | 0    | 0   | 0   | 0  | 1                    | 1                    |
| 4K   | SPECIAL MOTORCYCLE             | 3                   | 0  | 1   | 2   | 2    | 0   | 0                | 0    | 0   | 0   | 0  | 5                    | 3                    |
| 4T   | CRIME PREVENTION COMPANY       | 1                   | 0  | 1   | 2   | 0    | 0   | 0                | 0    | 0   | 0   | 0  | 3                    | 1                    |
| 5A   | INVESTIGATIONS BUREAU          | 3                   | 0  | 4   | 3   | 1    | 0   | 0                | 0    | 0   | 0   | 0  | 8                    | 4                    |
| 5H   | HOMICIDE SECTION               | 1                   | 0  | 0   | 1   | 2    | 0   | 0                | 0    | 0   | 0   | 0  | 3                    | 1                    |
| 5T   | JUVENILE DIVISION              | 1                   | 0  | 0   | 2   | 0    | 0   | 0                | 0    | 0   | 0   | 0  | 2                    | 1                    |
| 5V   | VICE CRIMES DIVISION           | 1                   | 0  | 1   | 2   | 0    | 0   | 0                | 0    | 0   | 0   | 0  | 3                    | 1                    |
| AB   | AIRPORT BUREAU                 | 2                   | 0  | 2   | 0   | 0    | 0   | 0                | 0    | 0   | 0   | 0  | 2                    | 2                    |
| UK   | UNKNOWN ASSIGNMENT             | 81                  | 12 | 35  | 34  | 37   | 0   | 1                | 5    | 0   | 0   | 0  | 157                  | 62                   |
| TOTA | LS                             | 166                 | 33 | 114 | 121 | 95   | 1   | 3                | 15   | 0   | 0   | 0  | 415                  | 175                  |

DEFINITION OF ALLEGATION TYPES
UF Unnecessary Force
UA Unwarranted Action
CRD Conduct Reflecting Discredit
ND Neglect of Duty

RS Racial Slur SS Sexual Slur Discourtesy D PRO Procedure POL Policy Training Failure TF