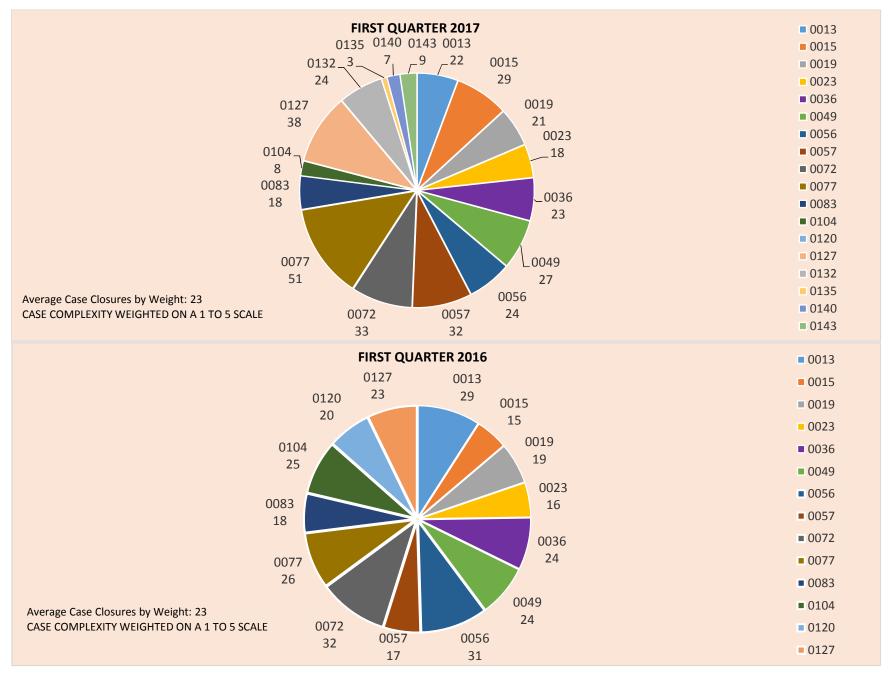

## COMPREHENSIVE STATISTICAL REPORT FIRST QUARTER 2017

|                                       | JAN | FEB | MAR | 2ND | 3RD | 4TH | YTD |
|---------------------------------------|-----|-----|-----|-----|-----|-----|-----|
| CASES OPENED                          |     |     |     |     |     |     |     |
| Cases Opened                          | 46  | 51  | 65  |     |     |     | 162 |
| Merged/Voided/Withdrawn               | 2   | 1   | 3   |     |     |     | 6   |
| ADJUSTED TOTAL                        | 44  | 50  | 62  | 0   | 0   | 0   | 156 |
| CASES CLOSED, BY YEAR CASE WAS FILED  |     |     |     |     |     |     |     |
| 2014                                  | 0   | 0   | 1   |     |     |     | 1   |
| 2015                                  | 4   | 4   | 9   |     |     |     | 17  |
| 2016                                  | 41  | 26  | 50  |     |     |     | 117 |
| 2017                                  | 4   | 3   | 19  |     |     |     | 26  |
| TOTAL                                 | 49  | 33  | 79  | 0   | 0   | 0   | 161 |
|                                       |     |     |     |     |     |     |     |
| CASES PENDING, BY YEAR CASE WAS FILED |     |     |     |     |     |     |     |
| 2011                                  | 1   | 1   | 1   |     |     |     | 1   |
| 2013                                  | 2   | 2   | 2   |     |     |     | 2   |
| 2014                                  | 5   | 5   | 4   |     |     |     | 4   |
| 2015                                  | 45  | 41  | 32  |     |     |     | 32  |
| 2016                                  | 318 | 292 | 242 |     |     |     | 242 |
| 2017                                  | 42  | 90  | 136 |     |     |     | 136 |
| TOTAL                                 | 413 | 431 | 417 | 0   | 0   | 0   | 417 |
|                                       |     |     |     |     |     |     |     |
| CASES OUTSIDE DPA JURISDICTION        |     |     |     |     |     |     |     |
|                                       | 11  | 4   | 14  |     |     |     | 29  |
| CASES SUSTAINED                       |     |     |     |     |     |     |     |
|                                       | 10  | 6   | 8   |     |     |     | 24  |

## COMPARATIVE OVERVIEW OF CASELOAD FIRST QUARTER 2015 - FIRST QUARTER 2017

|                 | 2017 | 2016 | 2015 |
|-----------------|------|------|------|
| CASES OPENED    |      |      |      |
| January         | 46   | 42   | 59   |
| February        | 51   | 60   | 59   |
| March           | 65   | 49   | 61   |
| 2nd Quarter     |      |      |      |
| 3rd Quarter     |      |      |      |
| 4th Quarter     |      |      |      |
| YTD TOTAL       | 162  | 151  | 179  |
|                 |      |      |      |
| CASES CLOSED    |      |      |      |
| January         | 49   | 38   | 39   |
| February        | 33   | 58   | 62   |
| March           | 79   | 63   | 58   |
| 2nd Quarter     |      |      |      |
| 3rd Quarter     |      |      |      |
| 4th Quarter     |      |      |      |
| YTD TOTAL       | 161  | 159  | 159  |
|                 |      |      |      |
| CASES PENDING   |      |      |      |
| January         | 413  | 386  | 355  |
| February        | 431  | 388  | 352  |
| March           | 417  | 374  | 355  |
| April           |      |      |      |
| May             |      |      |      |
| June            |      |      |      |
| July            |      |      |      |
| August          |      |      |      |
| September       |      |      |      |
| October         |      |      |      |
| November        |      |      |      |
| December        |      |      |      |
|                 |      |      |      |
| CASES SUSTAINED |      |      |      |
| January         | 10   | 1    | 2    |
| February        | 6    | 6    | 1    |
| March           | 8    | 10   | 5    |
| 2nd Quarter     |      |      |      |
| 3rd Quarter     |      |      |      |
| 4th Quarter     |      |      |      |
| YTD TOTAL       | 24   | 17   | 8    |