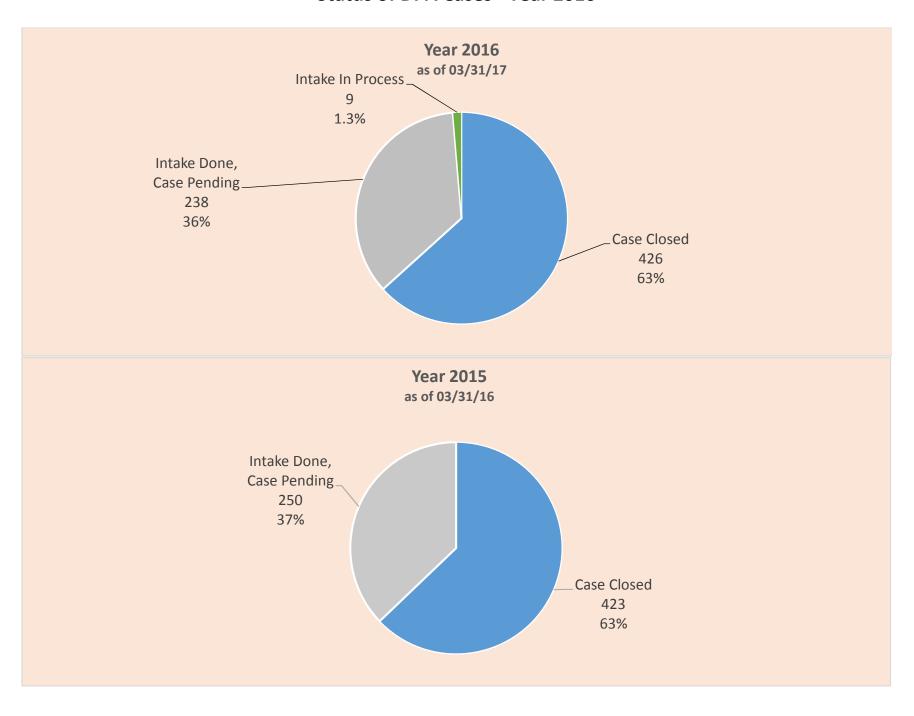

#### V. STATUS OF CURRENT DPA CASES - THE 'KEANE' REPORT

At the end of the first quarter, the investigative staff had completed intake on 99% of its 2016 cases and had closed 63% of them, leaving 238 or 26% of the 2016 cases pending.

#### **Status of DPA Cases - Year 2016**