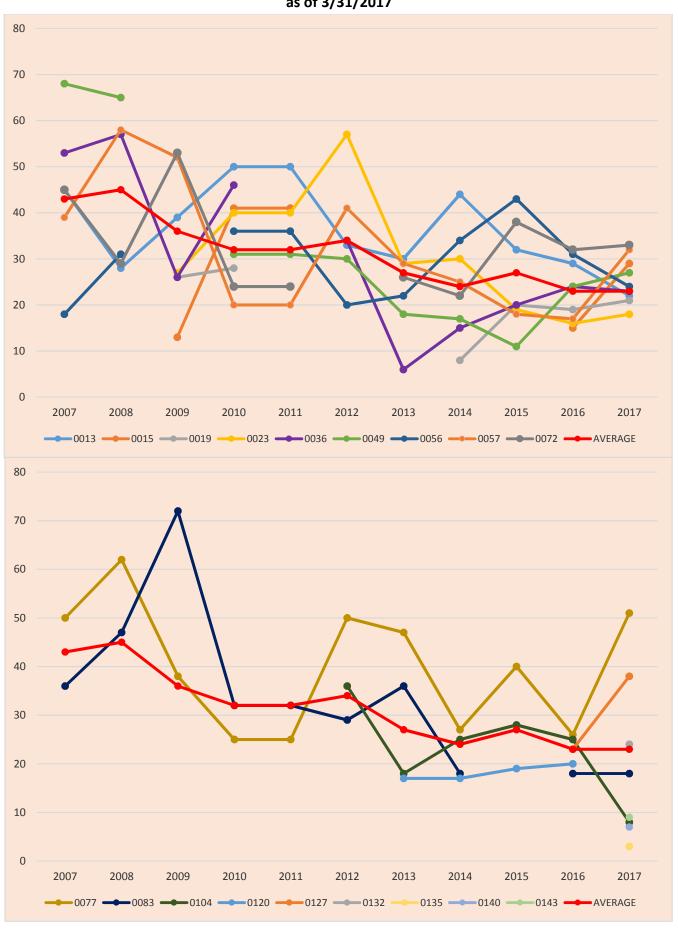

#### B. Caseloads and Disposition of Cases

The average caseload per investigator was 24 cases compared with 25 cases during the first quarter of 2016.<sup>3</sup> Of 161 total closed cases, DPA investigators closed 89 cases (55% of cases) within 270 days. The DPA's goal is to conclude its investigations within 270 days. The DPA took more than a year to close 29 cases (18% of cases).