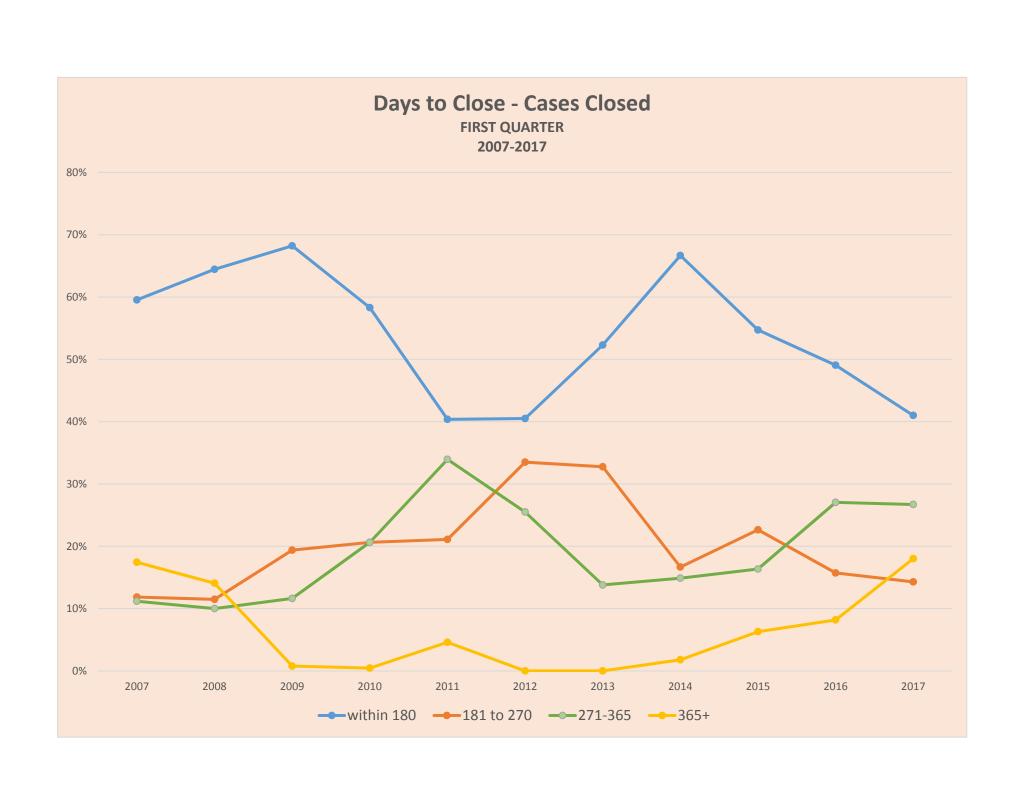

#### B. Caseloads and Disposition of Cases

The average caseload per investigator was 24 cases compared with 25 cases during the first quarter of 2016.<sup>3</sup> Of 161 total closed cases, DPA investigators closed 89 cases (55% of cases) within 270 days. The DPA's goal is to conclude its investigations within 270 days. The DPA took more than a year to close 29 cases (18% of cases).

## Days to Close - Cases Closed FIRST QUARTER 2017

Days to Close - Cases Sustained FIRST QUARTER 2017