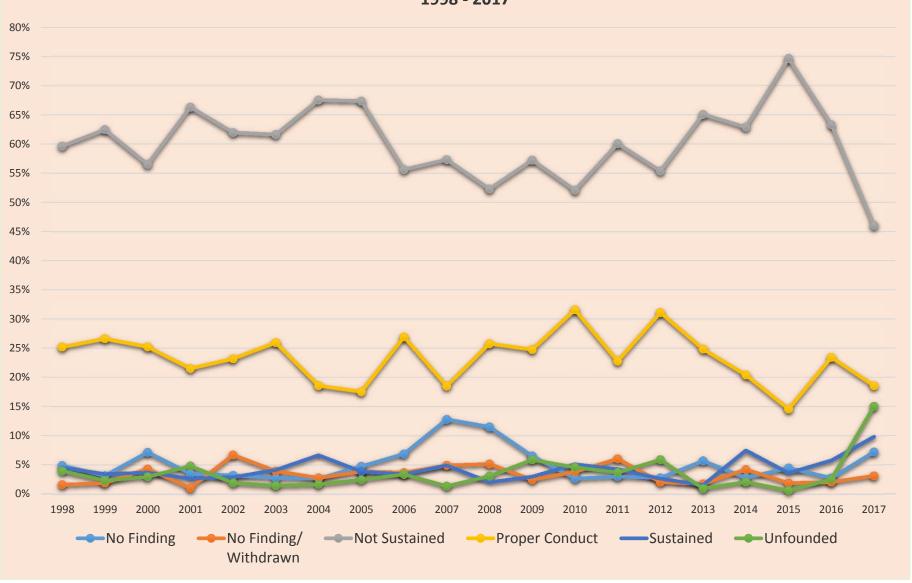

## FINDINGS IN ALLEGATIONS CLOSED FIRST QUARTER 2017

| NO FINDING  |    | Al | LEGAT | ION | TYPES | 6  |   | SUBTOTAL |         |    | TOTAL |
|-------------|----|----|-------|-----|-------|----|---|----------|---------|----|-------|
|             | UF | UA | CRD   | ND  | RS    | SS | D |          | POL/PRO | TF |       |
| January     | 1  | 2  | 2     | 2   | 0     | 0  | 0 | 7        | 0       | 0  | 7     |
| February    | 1  | 2  | 3     | 3   | 0     | 0  | 0 | 9        | 0       | 0  | 9     |
| March       | 1  | 7  | 8     | 7   | 0     | 0  | 0 | 23       | 0       | 0  | 23    |
| 2nd Quarter |    |    |       |     |       |    |   |          |         |    |       |
| 3rd Quarter |    |    |       |     |       |    |   |          |         |    |       |
| 4th Quarter |    |    |       |     |       |    |   |          |         |    |       |
| YTD TOTAL   | 3  | 11 | 13    | 12  | 0     | 0  | 0 | 39       | 0       | 0  | 39    |

| NO FINDING/WITHDRAWN |    | Al | LEGA1 | ION | TYPES | •  |   | SUBTOTAL |         |    | TOTAL |
|----------------------|----|----|-------|-----|-------|----|---|----------|---------|----|-------|
|                      | UF | UA | CRD   | ND  | RS    | SS | D |          | POL/PRO | TF |       |
| January              | 2  | 2  | 1     | 1   | 0     | 0  | 0 | 6        | 0       | 0  | 6     |
| February             | 0  | 0  | 0     | 0   | 0     | 0  | 0 | 0        | 0       | 0  | 0     |
| March                | 0  | 4  | 3     | 3   | 0     | 0  | 1 | 11       | 0       | 0  | 11    |
| 2nd Quarter          |    |    |       |     |       |    |   |          |         |    |       |
| 3rd Quarter          |    |    |       |     |       |    |   |          |         |    |       |
| 4th Quarter          |    |    |       |     |       |    |   |          |         |    |       |
| YTD TOTAL            | 2  | 6  | 4     | 4   | 0     | 0  | 1 | 17       | 0       | 0  | 17    |

| NOT SUSTAINED |    | Al | LLEGAT | ION : | TYPES | 6  |    | SUBTOTAL |         |    | TOTAL |
|---------------|----|----|--------|-------|-------|----|----|----------|---------|----|-------|
|               | UF | UA | CRD    | ND    | RS    | SS | D  |          | POL/PRO | TF |       |
| January       | 17 | 26 | 24     | 29    | 2     | 1  | 3  | 102      | 0       | 0  | 102   |
| February      | 12 | 18 | 18     | 13    | 0     | 0  | 6  | 67       | 0       | 0  | 67    |
| March         | 10 | 16 | 24     | 24    | 0     | 1  | 4  | 79       | 0       | 0  | 79    |
| 2nd Quarter   |    |    |        |       |       |    |    |          |         |    |       |
| 3rd Quarter   |    |    |        |       |       |    |    |          |         |    |       |
| 4th Quarter   |    |    |        |       |       |    |    |          |         |    |       |
| YTD TOTAL     | 39 | 60 | 66     | 66    | 2     | 2  | 13 | 248      | 0       | 0  | 248   |

#### **DEFINITION OF ALLEGATION TYPES**

UF Unnecessary Force

UA Unwarranted Action

CRD Conduct Reflecting Discredit

ND Neglect of Duty

RS Racial Slur

SS Sexual Slur

D Discourtesy

PRO Procedure

POL Policy

TF Training Failure

## FINDINGS IN ALLEGATIONS CLOSED FIRST QUARTER 2017

| PROPER CONDUCT |    | Al | LLEGAT | ION : | TYPES | 6  |   | SUBTOTAL |         |    | TOTAL |
|----------------|----|----|--------|-------|-------|----|---|----------|---------|----|-------|
|                | UF | UA | CRD    | ND    | RS    | SS | D |          | POL/PRO | TF |       |
| January        | 0  | 20 | 2      | 2     | 0     | 0  | 0 | 24       | 0       | 0  | 24    |
| February       | 0  | 19 | 0      | 2     | 0     | 0  | 0 | 21       | 0       | 0  | 21    |
| March          | 5  | 44 | 0      | 6     | 0     | 0  | 0 | 55       | 0       | 0  | 55    |
| 2nd Quarter    |    |    |        |       |       |    |   |          |         |    |       |
| 3rd Quarter    |    |    |        |       |       |    |   |          |         |    |       |
| 4th Quarter    |    |    |        |       |       |    |   |          |         |    |       |
| YTD TOTAL      | 5  | 83 | 2      | 10    | 0     | 0  | 0 | 100      | 0       | 0  | 100   |

| SUSTAINED   |    | Al | LLEGAT | ION | TYPES | 5  |   | SUBTOTAL |         |    | TOTAL |
|-------------|----|----|--------|-----|-------|----|---|----------|---------|----|-------|
|             | UF | UA | CRD    | ND  | RS    | SS | D |          | POL/PRO | TF |       |
| January     | 0  | 1  | 3      | 12  | 0     | 1  | 5 | 22       | 0       | 0  | 22    |
| February    | 0  | 1  | 1      | 8   | 0     | 0  | 0 | 10       | 0       | 0  | 10    |
| March       | 0  | 4  | 3      | 12  | 0     | 1  | 1 | 21       | 0       | 0  | 21    |
| 2nd Quarter |    |    |        |     |       |    |   |          |         |    |       |
| 3rd Quarter |    |    |        |     |       |    |   |          |         |    |       |
| 4th Quarter |    |    |        |     |       |    |   |          |         |    |       |
| YTD TOTAL   | 0  | 6  | 7      | 32  | 0     | 2  | 6 | 53       | 0       | 0  | 53    |

| UNFOUNDED   |    | Αl | LEGA1 | ION | TYPES | 5  |   | SUBTOTAL |         |    | TOTAL |
|-------------|----|----|-------|-----|-------|----|---|----------|---------|----|-------|
|             | UF | UA | CRD   | ND  | RS    | SS | D |          | POL/PRO | TF |       |
| January     | 0  | 0  | 3     | 6   | 0     | 0  | 0 | 9        | 0       | 0  | 9     |
| February    | 3  | 7  | 5     | 11  | 0     | 0  | 0 | 26       | 0       | 0  | 26    |
| March       | 6  | 4  | 12    | 24  | 0     | 0  | 0 | 46       | 0       | 0  | 46    |
| 2nd Quarter |    |    |       |     |       |    |   |          |         |    |       |
| 3rd Quarter |    |    |       |     |       |    |   |          |         |    |       |
| 4th Quarter |    |    |       |     |       |    |   |          |         |    |       |
| YTD TOTAL   | 9  | 11 | 20    | 41  | 0     | 0  | 0 | 81       | 0       | 0  | 81    |

#### DEFINITION OF ALLEGATION TYPES

UF Unnecessary Force

UA Unwarranted Action

CRD Conduct Reflecting Discredit

ND Neglect of Duty

RS Racial Slur

SS Sexual Slur

D Discourtesy