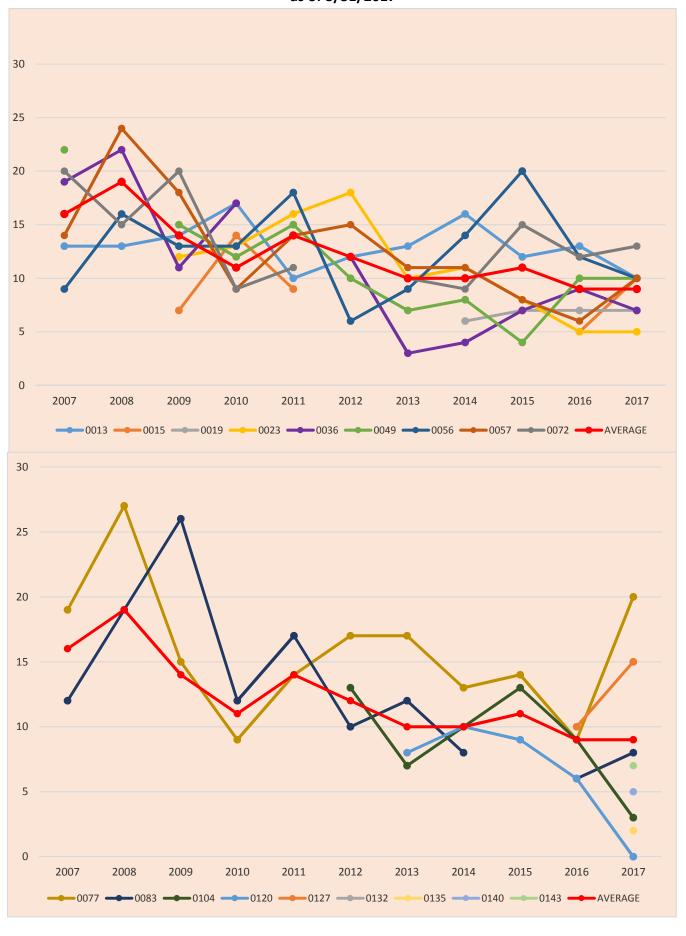

#### B. Caseloads and Disposition of Cases

The average caseload per investigator was 24 cases compared with 25 cases during the first quarter of 2016.<sup>3</sup> Of 161 total closed cases, DPA investigators closed 89 cases (55% of cases) within 270 days. The DPA's goal is to conclude its investigations within 270 days. The DPA took more than a year to close 29 cases (18% of cases).

One or more allegations of misconduct were sustained in 24 of the 161 closed cases, resulting in a 15% sustained rate. Of the 538 allegations investigated, 100 allegations resulted in "Proper Conduct" findings; 53 allegations resulted in "Sustained" findings; 81 allegations resulted in "No Finding/Withdrawn" dispositions; and 248 allegations resulted in "Not Sustained" findings.