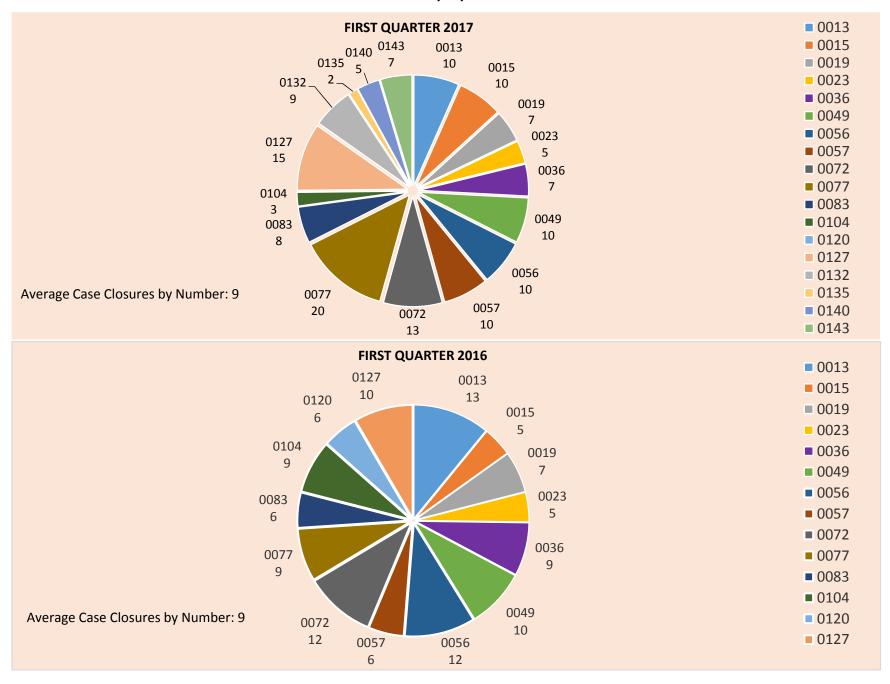

#### A. Case Inventory

The DPA opened 162 new cases, with an adjusted total of 156 new cases.<sup>2</sup> The DPA closed 161 cases, leaving 417 cases pending at quarter end, 40 more than were pending at the close of the first quarter of 2016. Of the 417 pending cases, 136 were opened in 2017, 242 were opened in 2016, 32 were opened in 2015, four (4) were opened in 2014, two (2) were opened in 2013, and one (1) was opened in 2011.

#### B. Caseloads and Disposition of Cases

The average caseload per investigator was 24 cases compared with 25 cases during the first quarter of 2016.<sup>3</sup> Of 161 total closed cases, DPA investigators closed 89 cases (55% of cases) within 270 days. The DPA's goal is to conclude its investigations within 270 days. The DPA took more than a year to close 29 cases (18% of cases).