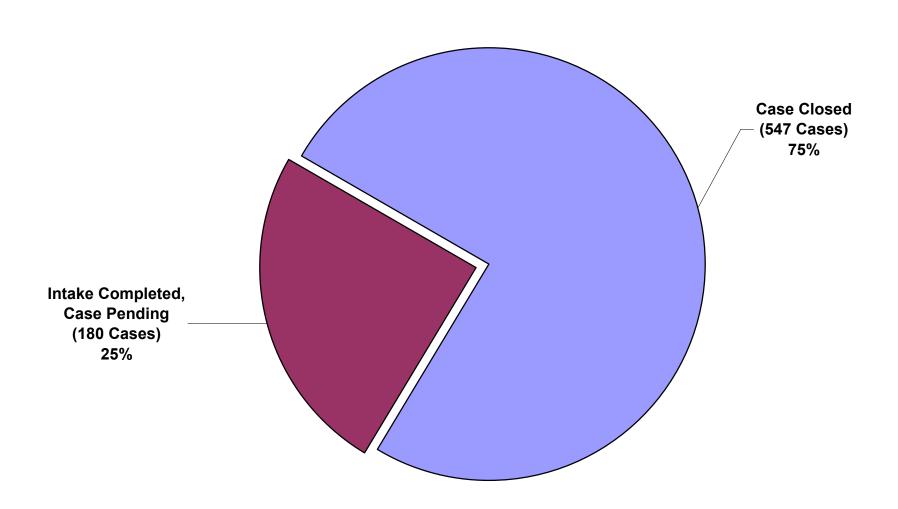

#### V. STATUS OF CURRENT OCC CASES – THE 'KEANE' REPORT

By the end of the 2015 first quarter, staff had completed intake on all its 2014 cases and had closed 71% of them, leaving 29% of the 2014 cases pending. At the end of the 2014 first quarter, staff had also completed intake on all its 2013 cases, and had closed 75% of them, leaving 25% of the 2013 cases pending.