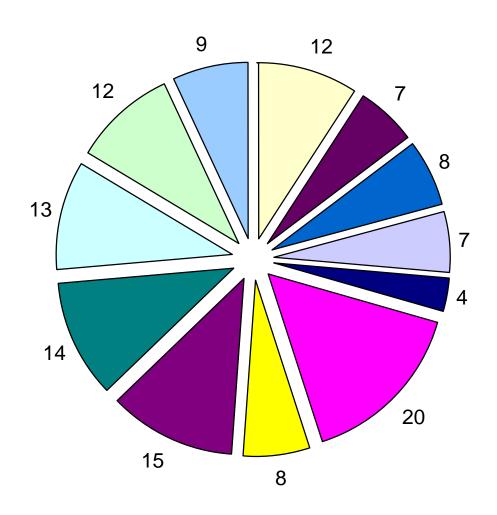

#### **COMPLAINTS AND ALLEGATIONS BY UNIT FIRST QUARTER 2015**

|                                                  | TOTAL |    |     |     | ALLE | GATIO | ON TY | PES |     |     |    | TOTAL<br>ALLEGATIONS | OFFICERS<br>INVOLVED |
|--------------------------------------------------|-------|----|-----|-----|------|-------|-------|-----|-----|-----|----|----------------------|----------------------|
| SFPD UNIT NAME                                   |       | UF | UA  | CRD | ND   | RS    | SS    | D   | PRO | POL | TF |                      |                      |
| 1A CHIEF'S OFFICE                                | 2     | 0  | 0   | 1   | 1    | 0     | 0     | 0   | 0   | 0   | 0  | 2                    | 2                    |
| 2L LEGAL DIVISION                                | 1     | 0  | 0   | 2   | 0    | 1     | 1     | 0   | 0   | 0   | 0  | 4                    | 1                    |
| 2T TRAINING & EDUCATION (ACADEMY)                | 1     | 0  | 0   | 1   | 0    | 0     | 0     | 0   | 0   | 0   | 0  | 1                    | 1                    |
| 3A CENTRAL STATION                               | 7     | 0  | 5   | 5   | 5    | 1     | 0     | 0   | 0   | 0   | 0  | 16                   | 9                    |
| 3B SOUTHERN STATION                              | 20    | 3  | 21  | 23  | 19   | 1     | 2     | 4   | 0   | 0   | 0  | 73                   | 34                   |
| 3C BAYVIEW STATION                               | 9     | 1  | 9   | 8   | 2    | 0     | 0     | 0   | 0   | 0   | 0  | 20                   | 11                   |
| 3D MISSION STATION                               | 14    | 4  | 18  | 25  | 9    | 0     | 0     | 2   | 0   | 0   | 0  | 58                   | 22                   |
| 3E NORTHERN STATION                              | 9     | 0  | 4   | 8   | 6    | 0     | 0     | 0   | 0   | 0   | 0  | 18                   | 11                   |
| 3F PARK STATION                                  | 2     | 1  | 1   | 2   | 1    | 0     | 0     | 0   | 0   | 0   | 0  | 5                    | 2                    |
| 3G RICHMOND STATION                              | 9     | 0  | 3   | 7   | 9    | 0     | 0     | 0   | 0   | 0   | 0  | 19                   | 11                   |
| 3H INGLESIDE STATION                             | 6     | 3  | 3   | 5   | 8    | 0     | 0     | 0   | 0   | 0   | 0  | 19                   | 10                   |
| 3I TARAVAL STATION                               | 10    | 3  | 12  | 8   | 5    | 0     | 0     | 2   | 0   | 0   | 0  | 30                   | 14                   |
| 3J TENDERLOIN TASK FORCE                         | 9     | 1  | 6   | 8   | 15   | 0     | 1     | 0   | 0   | 0   | 0  | 31                   | 17                   |
| 3X PATROL BUREAU HQ'S                            | 3     | 0  | 4   | 5   | 2    | 1     | 1     | 0   | 0   | 0   | 0  | 13                   | 3                    |
| 4K SPECIAL MOTORCYCLE                            | 6     | 0  | 2   | 6   | 0    | 0     | 0     | 0   | 0   | 0   | 0  | 8                    | 6                    |
| 4T CRIME PREVENTION COMPANY                      | 3     | 0  | 3   | 3   | 0    | 1     | 1     | 0   | 0   | 0   | 0  | 8                    | 3                    |
| 5A INVESTIGATIONS BUREAU                         | 2     | 0  | 3   | 2   | 0    | 0     | 0     | 0   | 0   | 0   | 0  | 5                    | 2                    |
| 5S SPECIAL INVESTIGATIONS(INCL. GANG TASK FORCE) | 2     | 0  | 0   | 2   | 2    | 0     | 0     | 0   | 0   | 0   | 0  | 4                    | 2                    |
| 5T JUVENILE DIVISION                             | 1     | 1  | 0   | 0   | 0    | 0     | 0     | 0   | 0   | 0   | 0  | 1                    | 1                    |
| 5V VICE CRIMES DIVISION                          | 1     | 1  | 2   | 1   | 0    | 0     | 0     | 0   | 0   | 0   | 0  | 4                    | 1                    |
| AB AIRPORT BUREAU                                | 2     | 0  | 1   | 2   | 5    | 0     | 0     | 0   | 0   | 0   | 0  | 8                    | 2                    |
| UK UNKNOWN ASSIGNMENT                            | 92    | 18 | 41  | 41  | 44   | 1     | 1     | 4   | 0   | 0   | 0  | 176                  | 76                   |
| TOTALS                                           | 211   | 36 | 138 | 165 | 133  | 6     | 7     | 12  | 0   | 0   | 0  | 523                  | 241                  |

DEFINITION OF ALLEGATION TYPES
UF Unnecessary Force
UA Unwarranted Action

CRD Conduct Reflecting Discredit

ND Neglect of Duty

RS Racial Slur

SS Sexual Slur

D Discourtesy

PRO Procedure

POL Policy