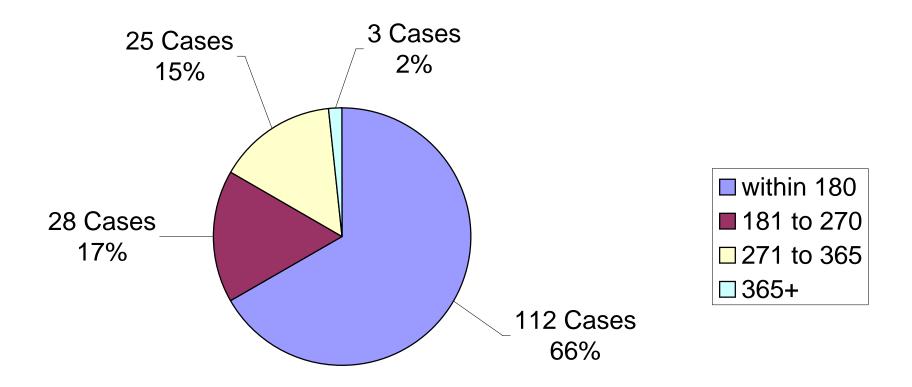

#### B. Caseloads and Disposition of Cases

With only 13 investigators assigned full caseloads the first quarter of 2015 and 14 investigators assigned full caseloads the first quarter of 2014, caseloads were higher than best practices both years. In the first quarter of 2015, the caseload was 25 cases per investigator versus 24 cases per investigator in the first quarter of 2014. Comparing the first quarters of 2014 and 2015, the average number of days to close cases increased by 20% from 142 to 171. The OCC's goal is to conclude its investigations within 270 days. During the first quarter of 2015, OCC investigators closed 159 cases with 78% of them closing within 270 days and only three of them, which had no sustainable allegations, took more than a year to close. This differs by five percentage points from 2014 where of the 168 cases closed, 83% of them were closed within 270 days. While the average number of days to close cases increased during the first quarter, the average number of days to close sustained cases decreased by 8% to 283 days. In working to better manage the OCC's challenging caseload, the OCC decided to focus on closing sustainable cases sooner.

# Days to Close - Cases Closed First Quarter 2014