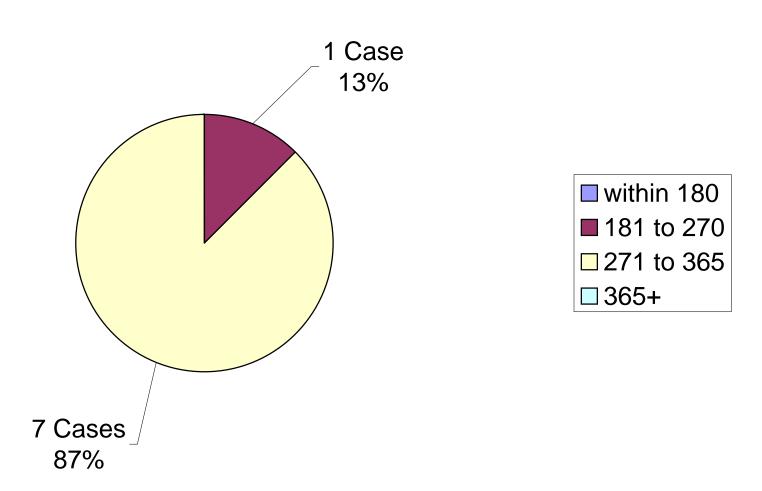

#### C. Sustained Cases

The number of sustained cases in the first quarter of 2015, eight, was identical to the number of sustained cases the first quarter of 2014; a 5% sustained rate. In the first quarter of 2015, 50% or four of the sustained cases closed within nine months compared to the first quarter of 2014, where only one case or 13% of sustained cases was completed within nine months.

# Days to Close - Cases Sustained First Quarter 2014