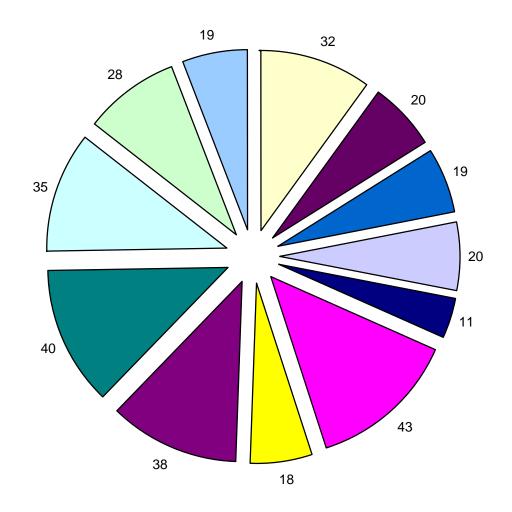

#### **COMPLAINTS AND ALLEGATIONS BY UNIT FIRST QUARTER 2015**

|                                                  | TOTAL |    |     |     | ALLE | GATIO | ON TY | PES |     |     |    | TOTAL<br>ALLEGATIONS | OFFICERS<br>INVOLVED |
|--------------------------------------------------|-------|----|-----|-----|------|-------|-------|-----|-----|-----|----|----------------------|----------------------|
| SFPD UNIT NAME                                   |       | UF | UA  | CRD | ND   | RS    | SS    | D   | PRO | POL | TF |                      |                      |
| 1A CHIEF'S OFFICE                                | 2     | 0  | 0   | 1   | 1    | 0     | 0     | 0   | 0   | 0   | 0  | 2                    | 2                    |
| 2L LEGAL DIVISION                                | 1     | 0  | 0   | 2   | 0    | 1     | 1     | 0   | 0   | 0   | 0  | 4                    | 1                    |
| 2T TRAINING & EDUCATION (ACADEMY)                | 1     | 0  | 0   | 1   | 0    | 0     | 0     | 0   | 0   | 0   | 0  | 1                    | 1                    |
| 3A CENTRAL STATION                               | 7     | 0  | 5   | 5   | 5    | 1     | 0     | 0   | 0   | 0   | 0  | 16                   | 9                    |
| 3B SOUTHERN STATION                              | 20    | 3  | 21  | 23  | 19   | 1     | 2     | 4   | 0   | 0   | 0  | 73                   | 34                   |
| 3C BAYVIEW STATION                               | 9     | 1  | 9   | 8   | 2    | 0     | 0     | 0   | 0   | 0   | 0  | 20                   | 11                   |
| 3D MISSION STATION                               | 14    | 4  | 18  | 25  | 9    | 0     | 0     | 2   | 0   | 0   | 0  | 58                   | 22                   |
| 3E NORTHERN STATION                              | 9     | 0  | 4   | 8   | 6    | 0     | 0     | 0   | 0   | 0   | 0  | 18                   | 11                   |
| 3F PARK STATION                                  | 2     | 1  | 1   | 2   | 1    | 0     | 0     | 0   | 0   | 0   | 0  | 5                    | 2                    |
| 3G RICHMOND STATION                              | 9     | 0  | 3   | 7   | 9    | 0     | 0     | 0   | 0   | 0   | 0  | 19                   | 11                   |
| 3H INGLESIDE STATION                             | 6     | 3  | 3   | 5   | 8    | 0     | 0     | 0   | 0   | 0   | 0  | 19                   | 10                   |
| 3I TARAVAL STATION                               | 10    | 3  | 12  | 8   | 5    | 0     | 0     | 2   | 0   | 0   | 0  | 30                   | 14                   |
| 3J TENDERLOIN TASK FORCE                         | 9     | 1  | 6   | 8   | 15   | 0     | 1     | 0   | 0   | 0   | 0  | 31                   | 17                   |
| 3X PATROL BUREAU HQ'S                            | 3     | 0  | 4   | 5   | 2    | 1     | 1     | 0   | 0   | 0   | 0  | 13                   | 3                    |
| 4K SPECIAL MOTORCYCLE                            | 6     | 0  | 2   | 6   | 0    | 0     | 0     | 0   | 0   | 0   | 0  | 8                    | 6                    |
| 4T CRIME PREVENTION COMPANY                      | 3     | 0  | 3   | 3   | 0    | 1     | 1     | 0   | 0   | 0   | 0  | 8                    | 3                    |
| 5A INVESTIGATIONS BUREAU                         | 2     | 0  | 3   | 2   | 0    | 0     | 0     | 0   | 0   | 0   | 0  | 5                    | 2                    |
| 5S SPECIAL INVESTIGATIONS(INCL. GANG TASK FORCE) | 2     | 0  | 0   | 2   | 2    | 0     | 0     | 0   | 0   | 0   | 0  | 4                    | 2                    |
| 5T JUVENILE DIVISION                             | 1     | 1  | 0   | 0   | 0    | 0     | 0     | 0   | 0   | 0   | 0  | 1                    | 1                    |
| 5V VICE CRIMES DIVISION                          | 1     | 1  | 2   | 1   | 0    | 0     | 0     | 0   | 0   | 0   | 0  | 4                    | 1                    |
| AB AIRPORT BUREAU                                | 2     | 0  | 1   | 2   | 5    | 0     | 0     | 0   | 0   | 0   | 0  | 8                    | 2                    |
| UK UNKNOWN ASSIGNMENT                            | 92    | 18 | 41  | 41  | 44   | 1     | 1     | 4   | 0   | 0   | 0  | 176                  | 76                   |
| TOTALS                                           | 211   | 36 | 138 | 165 | 133  | 6     | 7     | 12  | 0   | 0   | 0  | 523                  | 241                  |