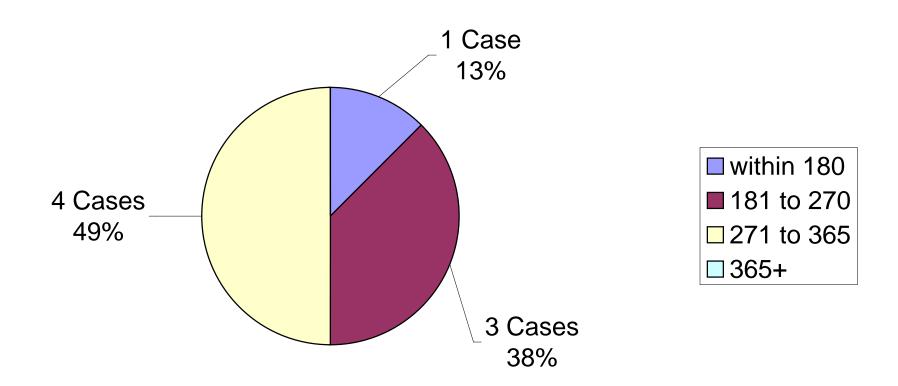

#### C. Sustained Cases

The number of sustained cases in the first quarter of 2015, eight, was identical to the number of sustained cases the first quarter of 2014; a 5% sustained rate. In the first quarter of 2015, 50% or four of the sustained cases closed within nine months compared to the first quarter of 2014, where only one case or 13% of sustained cases was completed within nine months.

# Days to Close - Cases Sustained First Quarter 2015