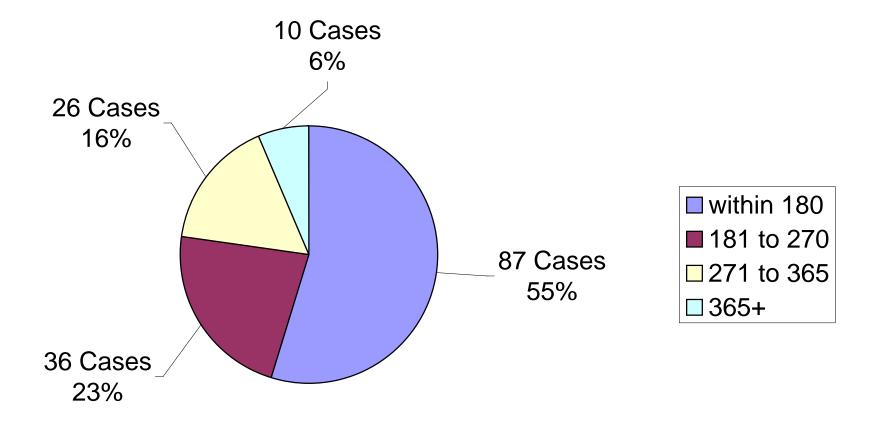

#### B. Caseloads and Disposition of Cases

With only 13 investigators assigned full caseloads the first quarter of 2015 and 14 investigators assigned full caseloads the first quarter of 2014, caseloads were higher than best practices both years. In the first quarter of 2015, the caseload was 25 cases per investigator versus 24 cases per investigator in the first quarter of 2014. Comparing the first quarters of 2014 and 2015, the average number of days to close cases increased by 20% from 142 to 171. The OCC's goal is to conclude its investigations within 270 days. During the first quarter of 2015, OCC investigators closed 159 cases with 78% of them closing within 270 days and only three of them, which had no sustainable allegations, took more than a year to close. This differs by five percentage points from 2014 where of the 168 cases closed, 83% of them were closed within 270 days. While the average number of days to close cases increased during the first quarter, the average number of days to close sustained cases decreased by 8% to 283 days. In working to better manage the OCC's challenging caseload, the OCC decided to focus on closing sustainable cases sooner.

# Days to Close - Cases Closed First Quarter 2015