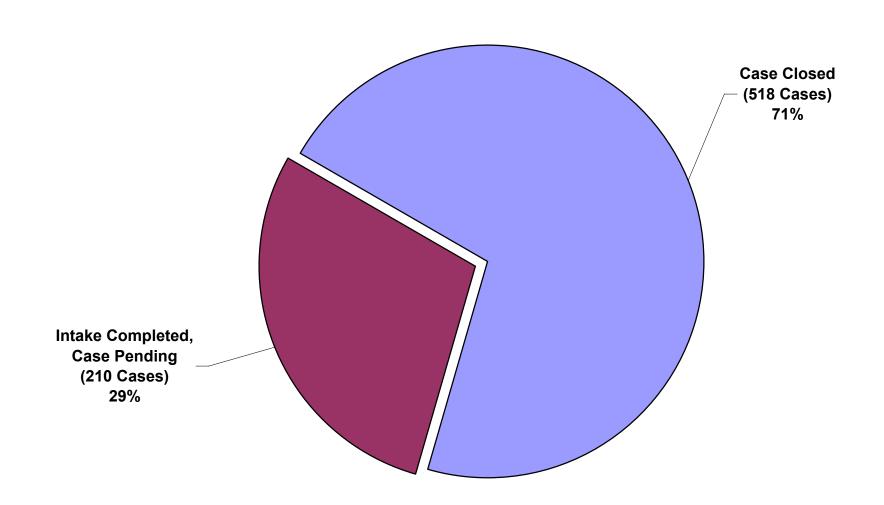

#### V. STATUS OF CURRENT OCC CASES – THE 'KEANE' REPORT

By the end of the 2015 first quarter, staff had completed intake on all its 2014 cases and had closed 71% of them, leaving 29% of the 2014 cases pending. At the end of the 2014 first quarter, staff had also completed intake on all its 2013 cases, and had closed 75% of them, leaving 25% of the 2013 cases pending.