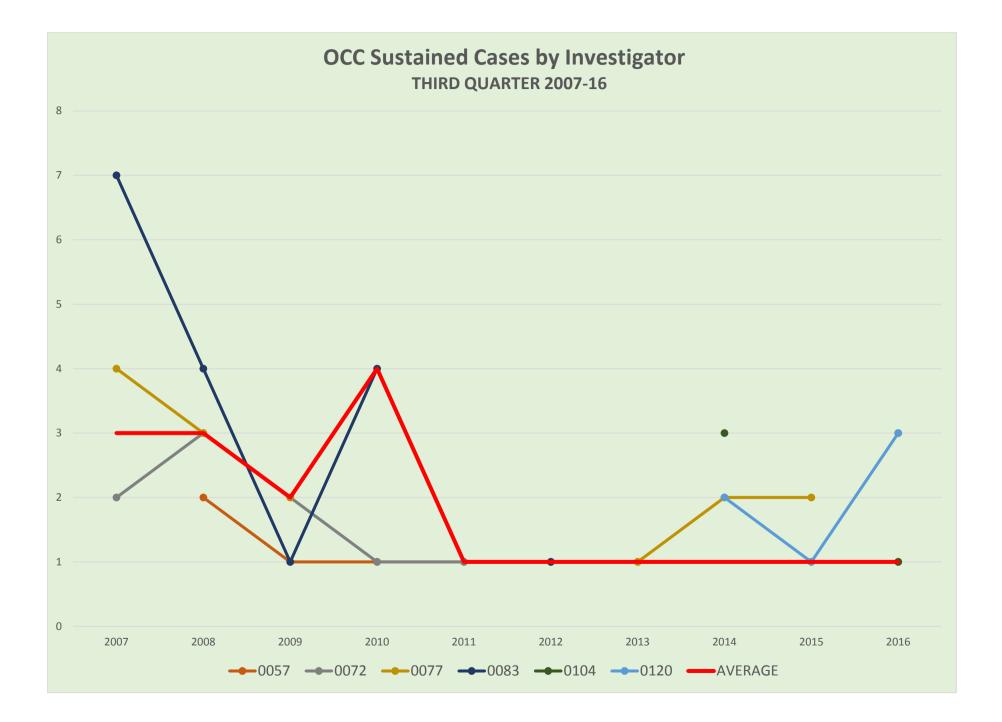

#### B. Caseloads and Disposition of Cases

With only 12 investigators assigned full caseloads by the close of the third quarter of 2016 and only 13 investigators assigned full caseloads by the close of the third quarter of 2015, caseloads were higher than best practices both years.<sup>3</sup> In the third quarter of 2015, the caseloads were 28 cases per investigator. In the third quarter of 2016, the caseloads were 29 caseloads per investigator. What is remarkable for 2016 is that by the close of the third quarter, investigators managed to continue to sustain complaints exceeding those in 2015 despite their staggering caseloads. What continued to suffer in the third quarter of 2016 was timeliness of case closures. Comparing the third quarter of 2015 to the third quarter of 2016, the average number of days to close cases increased from 177 days to 249 days. The OCC's goal is to conclude its investigations within 270 days.