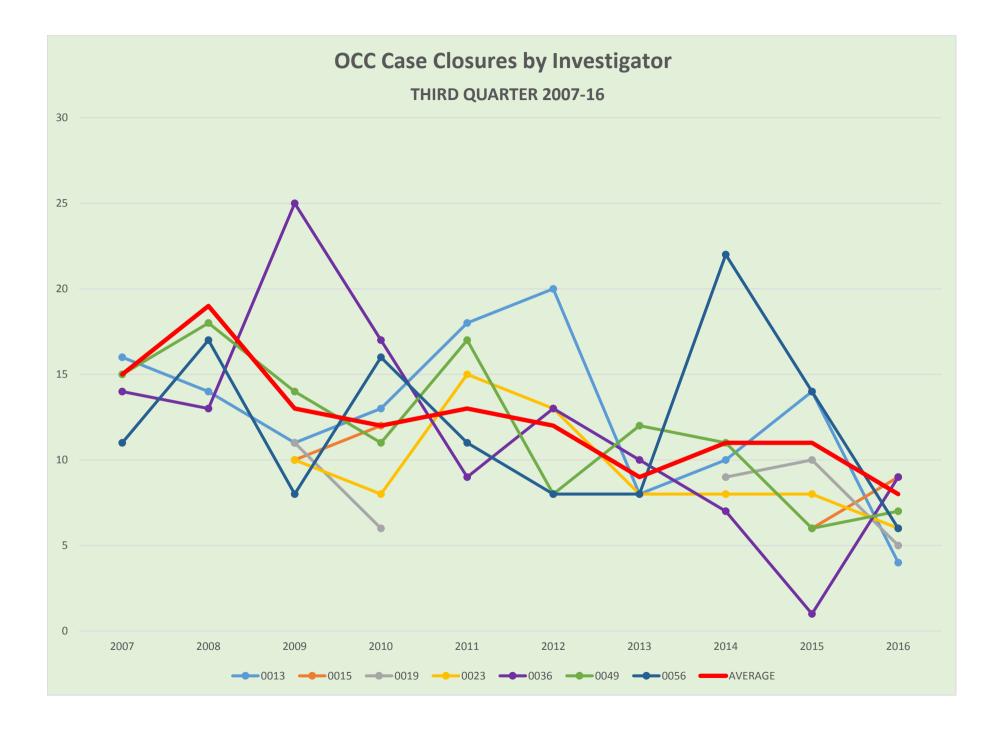

- PENDING       | FAILURE TO TAKE REQUIRED ACTION                                                  |             |
| 0461-16 | 09/30/2016 |             |              |             |              |        |              | 0 - PENDING       | ISSUING A CITATION WITHOUT CAUSE                                                 |             |
| 0473-16 | 09/29/2016 |             |              |             |              |        |              | 1 - PENDING       | 5150 AND MISSING PROPERTY                                                        |             |
| 0476-16 | 09/30/2016 |             |              |             |              |        |              | 0 - PENDING       | FAILED TO TAKE REQUIRED ACTION                                                   |             |