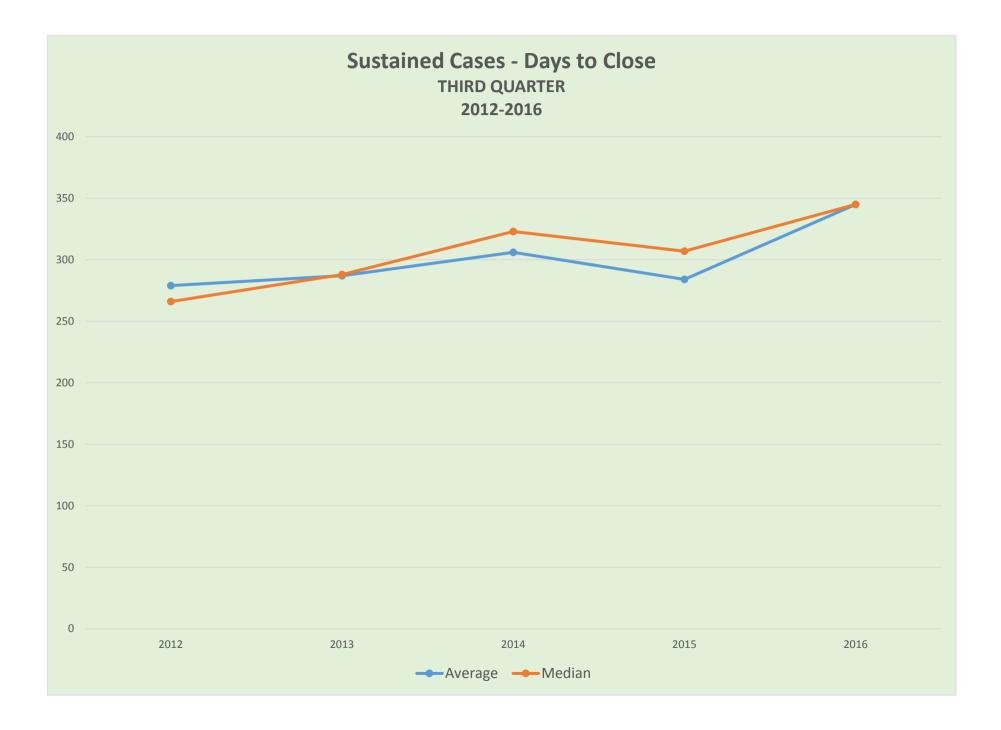

#### B. Caseloads and Disposition of Cases

With only 12 investigators assigned full caseloads by the close of the third quarter of 2016 and only 13 investigators assigned full caseloads by the close of the third quarter of 2015, caseloads were higher than best practices both years.<sup>3</sup> In the third quarter of 2015, the caseloads were 28 cases per investigator. In the third quarter of 2016, the caseloads were 29 caseloads per investigator. What is remarkable for 2016 is that by the close of the third quarter, investigators managed to continue to sustain complaints exceeding those in 2015 despite their staggering caseloads. What continued to suffer in the third quarter of 2016 was timeliness of case closures. Comparing the third quarter of 2015 to the third quarter of 2016, the average number of days to close cases increased from 177 days to 249 days. The OCC's goal is to conclude its investigations within 270 days.