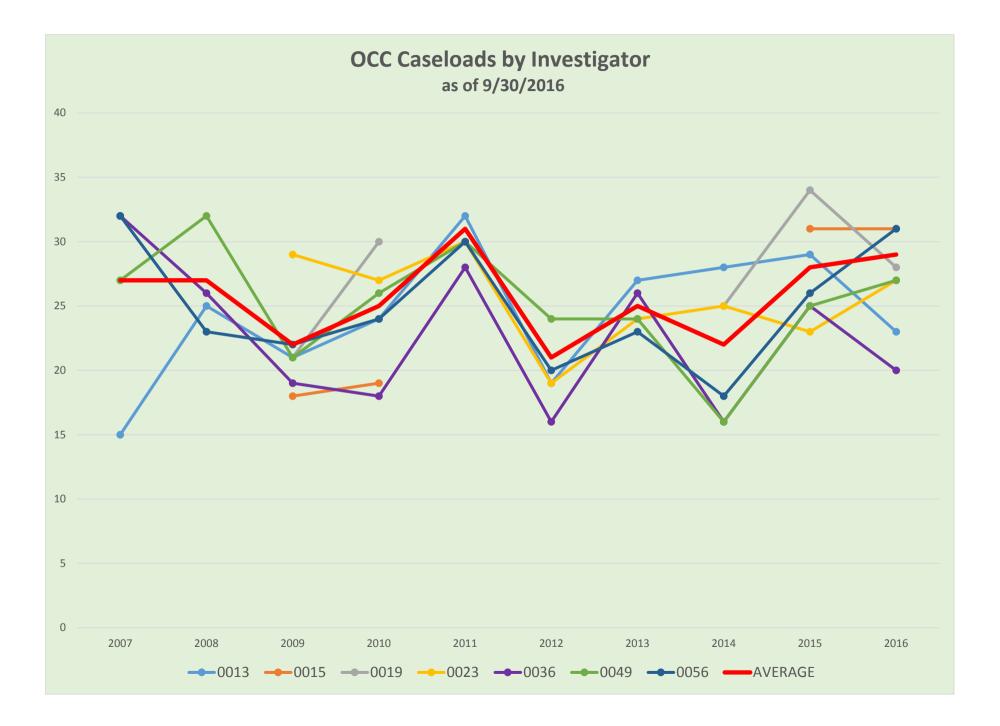

#### B. Caseloads and Disposition of Cases

With only 12 investigators assigned full caseloads by the close of the third quarter of 2016 and only 13 investigators assigned full caseloads by the close of the third quarter of 2015, caseloads were higher than best practices both years.<sup>3</sup> In the third quarter of 2015, the caseloads were 28 cases per investigator. In the third quarter of 2016, the caseloads were 29 caseloads per investigator. What is remarkable for 2016 is that by the close of the third quarter, investigators managed to continue to sustain complaints exceeding those in 2015 despite their staggering caseloads. What continued to suffer in the third quarter of 2016 was timeliness of case closures. Comparing the third quarter of 2015 to the third quarter of 2016, the average number of days to close cases increased from 177 days to 249 days. The OCC's goal is to conclude its investigations within 270 days.