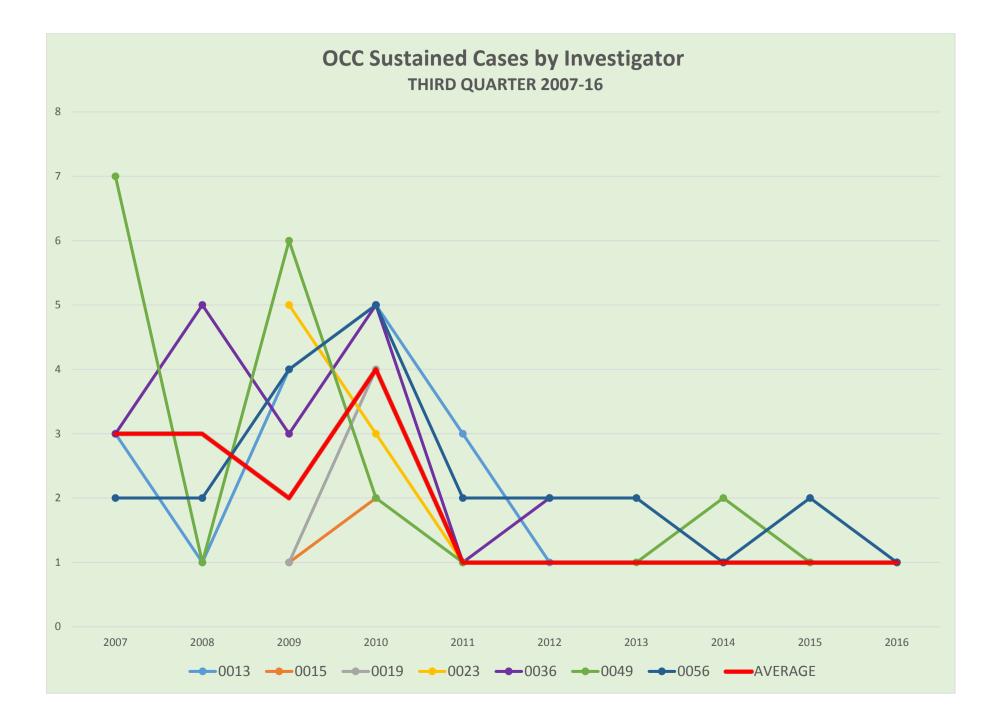

#### B. Caseloads and Disposition of Cases

With only 12 investigators assigned full caseloads by the close of the third quarter of 2016 and only 13 investigators assigned full caseloads by the close of the third quarter of 2015, caseloads were higher than best practices both years.<sup>3</sup> In the third quarter of 2015, the caseloads were 28 cases per investigator. In the third quarter of 2016, the caseloads were 29 caseloads per investigator. What is remarkable for 2016 is that by the close of the third quarter, investigators managed to continue to sustain complaints exceeding those in 2015 despite their staggering caseloads. What continued to suffer in the third quarter of 2016 was timeliness of case closures. Comparing the third quarter of 2015 to the third quarter of 2016, the average number of days to close cases increased from 177 days to 249 days. The OCC's goal is to conclude its investigations within 270 days.