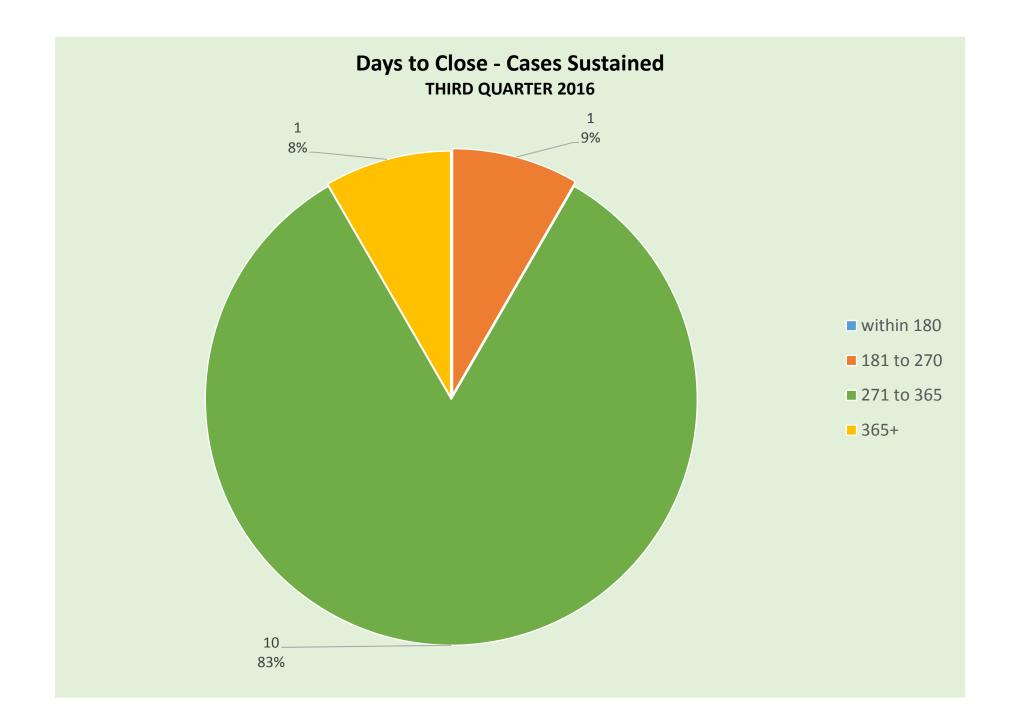

#### C. Sustained Cases

The number of sustained cases in the third quarter of 2016, 12, a nine percent (9%) sustained rate, combined with the number of sustained cases in the first and second quarters, 17 and 14, respectively, resulted in a 10% sustained rate for the first nine months of 2016.