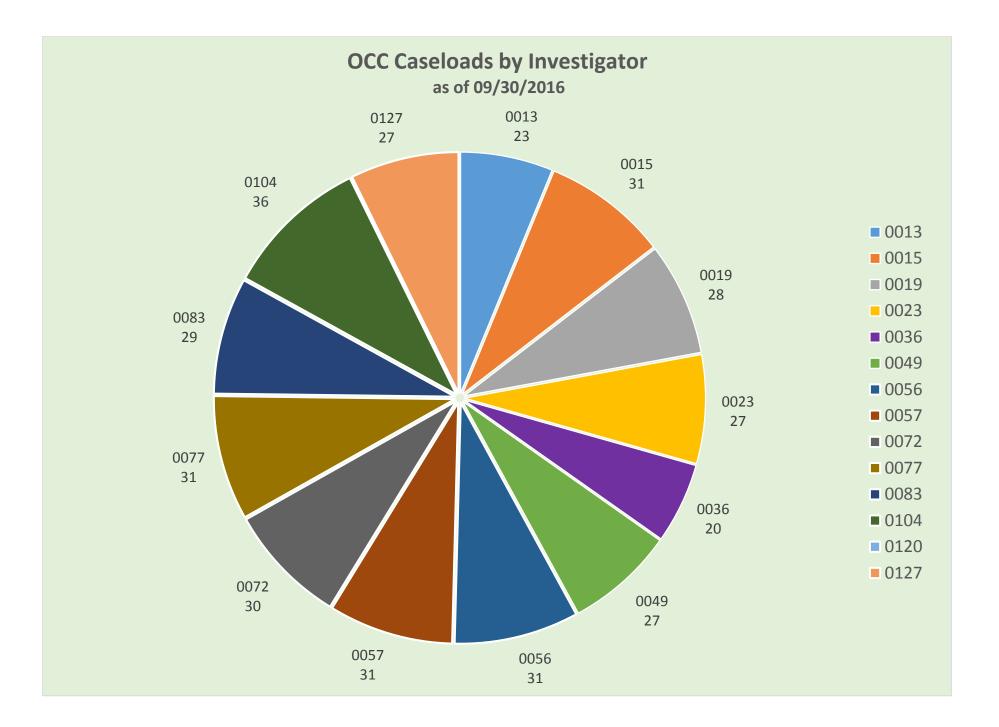

#### B. Caseloads and Disposition of Cases

With only 12 investigators assigned full caseloads by the close of the third quarter of 2016 and only 13 investigators assigned full caseloads by the close of the third quarter of 2015, caseloads were higher than best practices both years.<sup>3</sup> In the third quarter of 2015, the caseloads were 28 cases per investigator. In the third quarter of 2016, the caseloads were 29 caseloads per investigator. What is remarkable for 2016 is that by the close of the third quarter, investigators managed to continue to sustain complaints exceeding those in 2015 despite their staggering caseloads. What continued to suffer in the third quarter of 2016 was timeliness of case closures. Comparing the third quarter of 2015 to the third quarter of 2016, the average number of days to close cases increased from 177 days to 249 days. The OCC's goal is to conclude its investigations within 270 days.