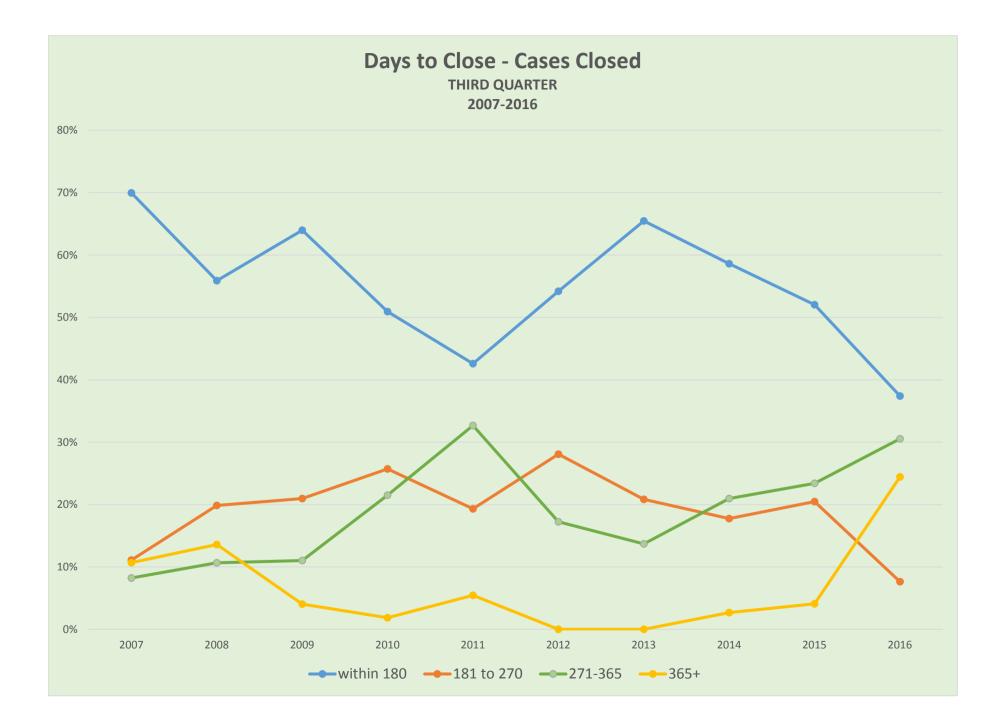

#### B. Caseloads and Disposition of Cases

With only 12 investigators assigned full caseloads by the close of the third quarter of 2016 and only 13 investigators assigned full caseloads by the close of the third quarter of 2015, caseloads were higher than best practices both years.<sup>3</sup> In the third quarter of 2015, the caseloads were 28 cases per investigator. In the third quarter of 2016, the caseloads were 29 caseloads per investigator. What is remarkable for 2016 is that by the close of the third quarter, investigators managed to continue to sustain complaints exceeding those in 2015 despite their staggering caseloads. What continued to suffer in the third quarter of 2016 was timeliness of case closures. Comparing the third quarter of 2015 to the third quarter of 2016, the average number of days to close cases increased from 177 days to 249 days. The OCC's goal is to conclude its investigations within 270 days.

During the third quarter of 2016, OCC investigators closed 131 cases with 45% of them closing within 270 days. Thirty-two (32) cases, only one (1) of which had a sustainable allegation, took more than a year to close. The one (1) sustained case which took more than one year closed timely because it was tolled due to the officer's unavailability. This differs by twenty-seven (27) percentage points from the third quarter of 2015 where the OCC closed 40 more cases, with 73% of them closing within 270 days.