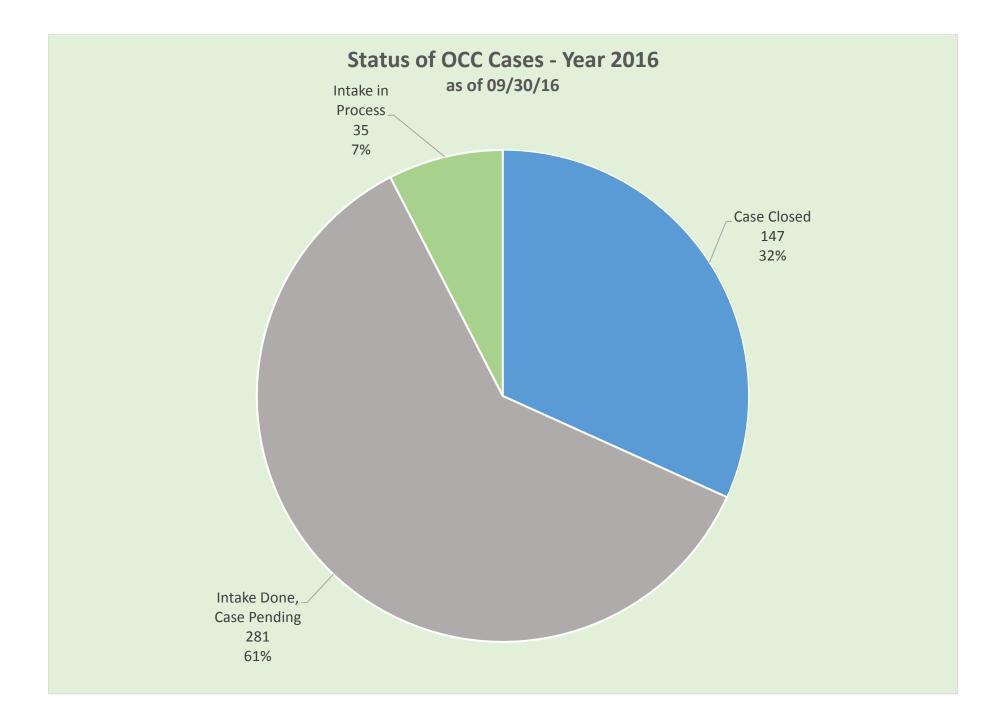

#### V. STATUS OF CURRENT OCC CASES – THE 'KEANE' REPORT

By the end of the 2016 second quarter, staff had completed intake on all of its 2015 cases and had closed 86% of them, leaving 14% of the 2015 cases pending. At the end of the 2015 third quarter, staff had also completed intake on all of its 2014 cases and had closed 95% of them, leaving five percent (5%) of the 2014 cases pending.