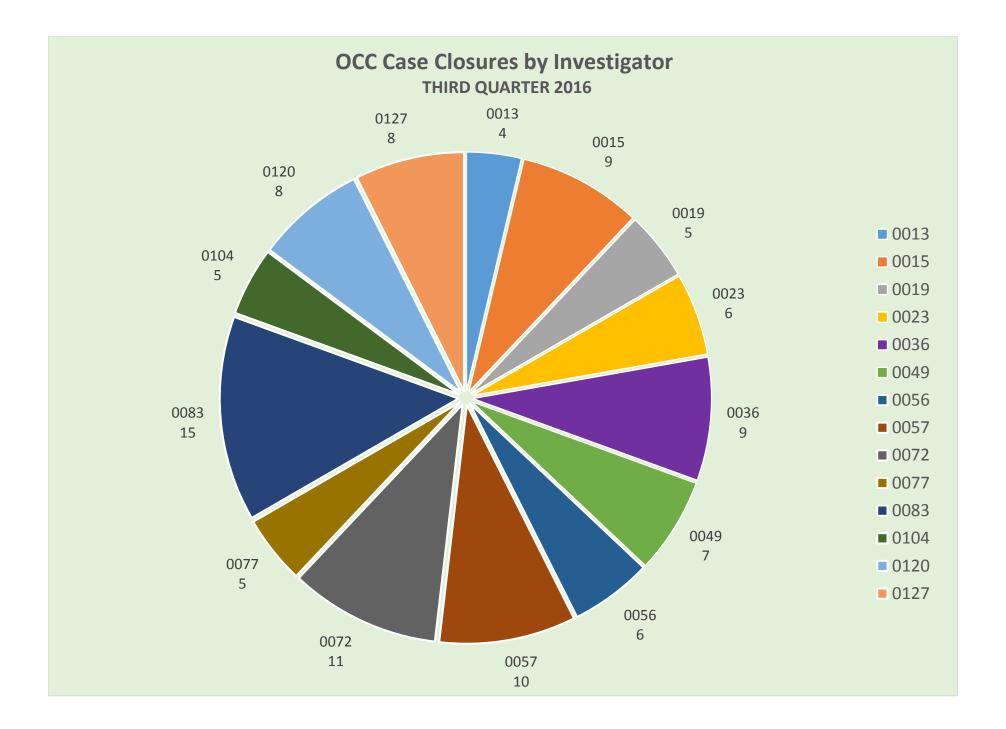

#### B. Caseloads and Disposition of Cases

With only 12 investigators assigned full caseloads by the close of the third quarter of 2016 and only 13 investigators assigned full caseloads by the close of the third quarter of 2015, caseloads were higher than best practices both years.<sup>3</sup> In the third quarter of 2015, the caseloads were 28 cases per investigator. In the third quarter of 2016, the caseloads were 29 caseloads per investigator. What is remarkable for 2016 is that by the close of the third quarter, investigators managed to continue to sustain complaints exceeding those in 2015 despite their staggering caseloads. What continued to suffer in the third quarter of 2016 was timeliness of case closures. Comparing the third quarter of 2015 to the third quarter of 2016, the average number of days to close cases increased from 177 days to 249 days. The OCC's goal is to conclude its investigations within 270 days.