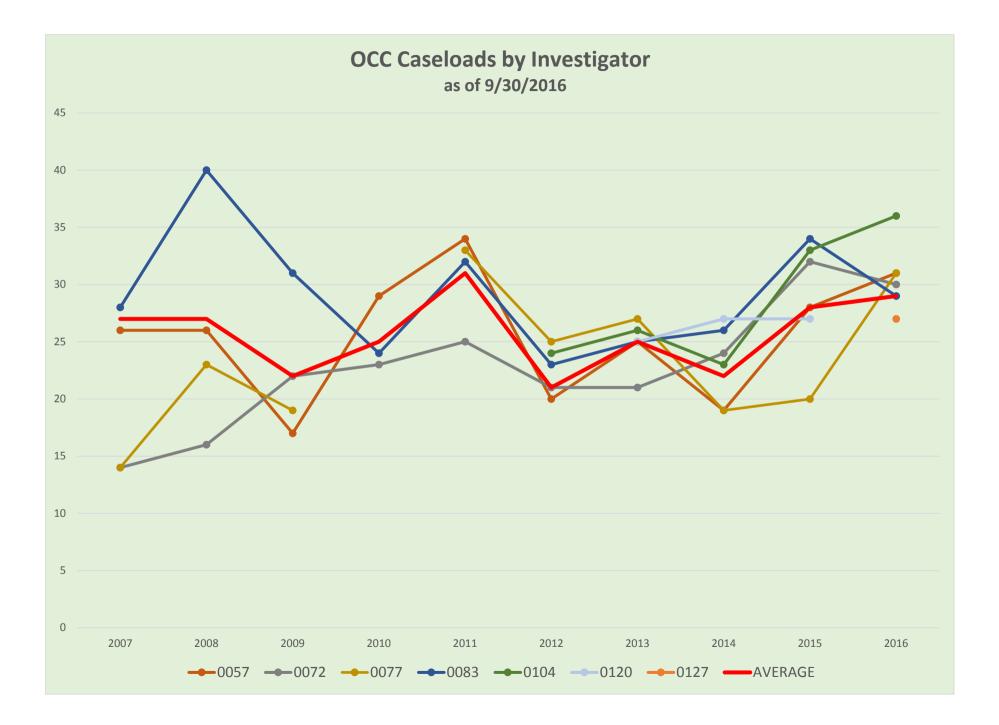

#### B. Caseloads and Disposition of Cases

With only 12 investigators assigned full caseloads by the close of the third quarter of 2016 and only 13 investigators assigned full caseloads by the close of the third quarter of 2015, caseloads were higher than best practices both years.<sup>3</sup> In the third quarter of 2015, the caseloads were 28 cases per investigator. In the third quarter of 2016, the caseloads were 29 caseloads per investigator. What is remarkable for 2016 is that by the close of the third quarter, investigators managed to continue to sustain complaints exceeding those in 2015 despite their staggering caseloads. What continued to suffer in the third quarter of 2016 was timeliness of case closures. Comparing the third quarter of 2015 to the third quarter of 2016, the average number of days to close cases increased from 177 days to 249 days. The OCC's goal is to conclude its investigations within 270 days.