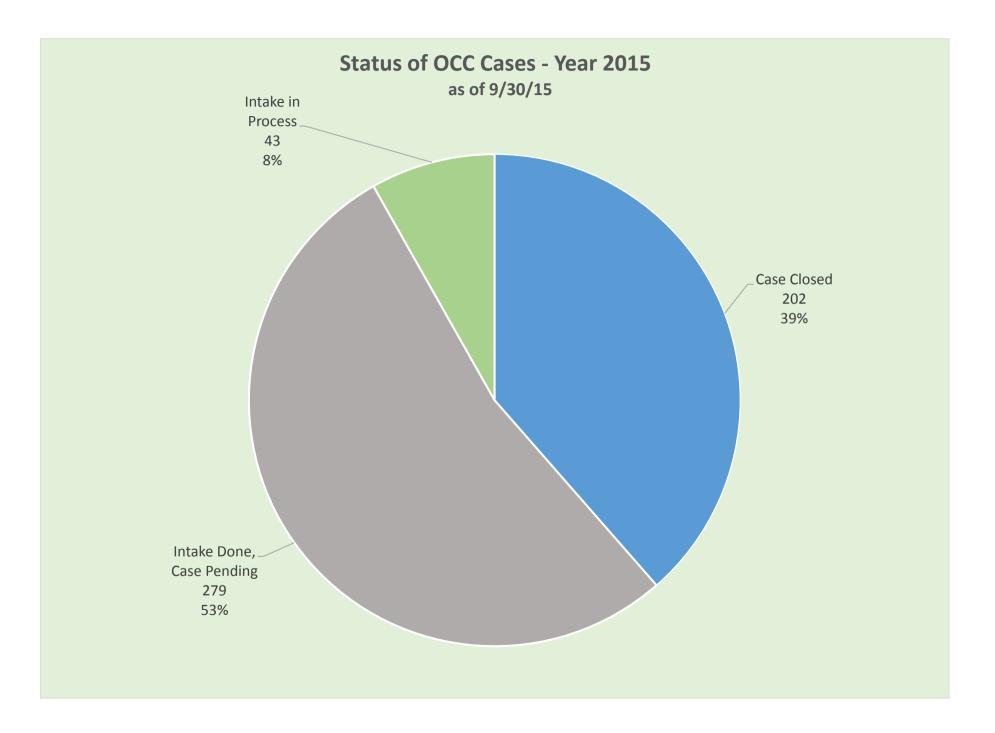

#### V. STATUS OF CURRENT OCC CASES – THE 'KEANE' REPORT

By the end of the 2016 second quarter, staff had completed intake on all of its 2015 cases and had closed 86% of them, leaving 14% of the 2015 cases pending. At the end of the 2015 third quarter, staff had also completed intake on all of its 2014 cases and had closed 95% of them, leaving five percent (5%) of the 2014 cases pending.