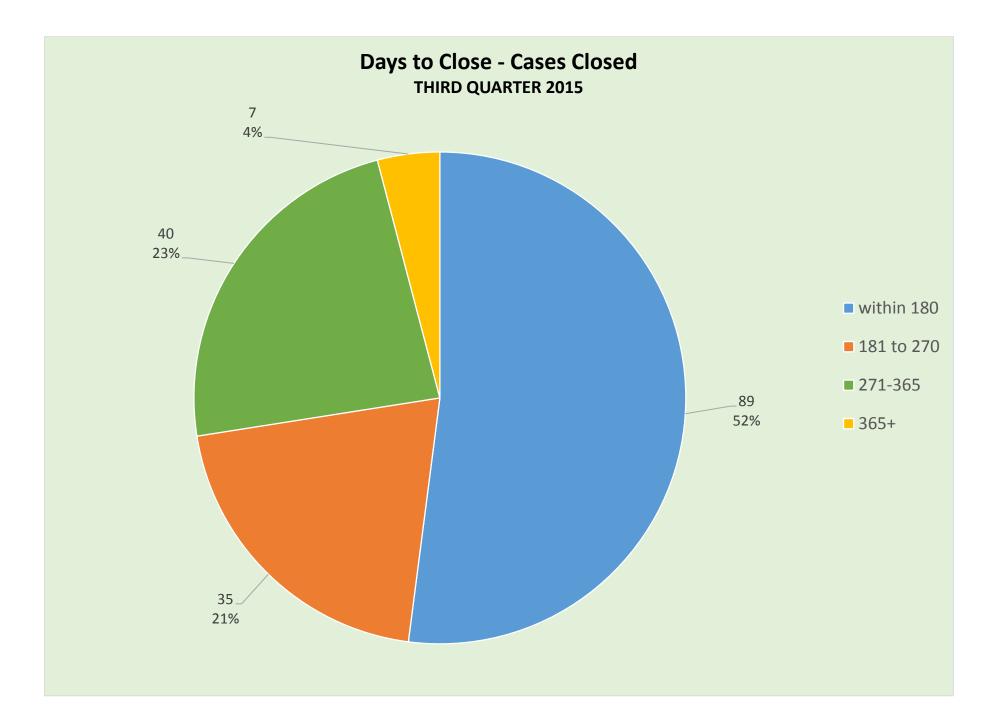

#### B. Caseloads and Disposition of Cases

With only 12 investigators assigned full caseloads by the close of the third quarter of 2016 and only 13 investigators assigned full caseloads by the close of the third quarter of 2015, caseloads were higher than best practices both years.<sup>3</sup> In the third quarter of 2015, the caseloads were 28 cases per investigator. In the third quarter of 2016, the caseloads were 29 caseloads per investigator. What is remarkable for 2016 is that by the close of the third quarter, investigators managed to continue to sustain complaints exceeding those in 2015 despite their staggering caseloads. What continued to suffer in the third quarter of 2016 was timeliness of case closures. Comparing the third quarter of 2015 to the third quarter of 2016, the average number of days to close cases increased from 177 days to 249 days. The OCC's goal is to conclude its investigations within 270 days.

During the third quarter of 2016, OCC investigators closed 131 cases with 45% of them closing within 270 days. Thirty-two (32) cases, only one (1) of which had a sustainable allegation, took more than a year to close. The one (1) sustained case which took more than one year closed timely because it was tolled due to the officer's unavailability. This differs by twenty-seven (27) percentage points from the third quarter of 2015 where the OCC closed 40 more cases, with 73% of them closing within 270 days.