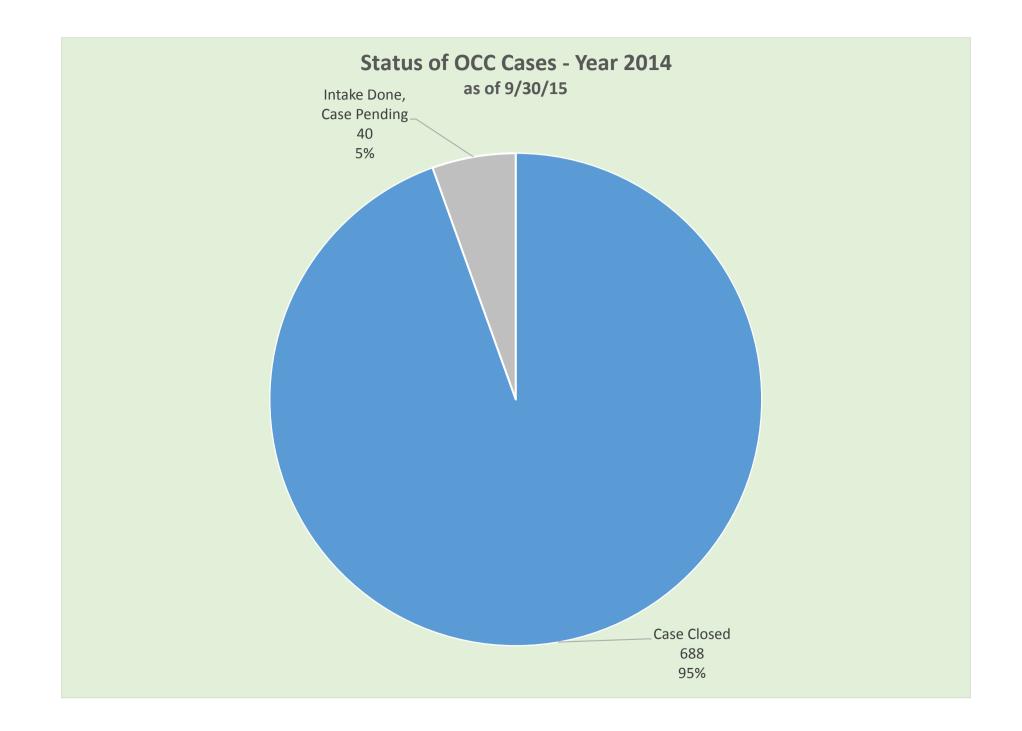

#### V. STATUS OF CURRENT OCC CASES – THE 'KEANE' REPORT

By the end of the 2016 second quarter, staff had completed intake on all of its 2015 cases and had closed 86% of them, leaving 14% of the 2015 cases pending. At the end of the 2015 third quarter, staff had also completed intake on all of its 2014 cases and had closed 95% of them, leaving five percent (5%) of the 2014 cases pending.