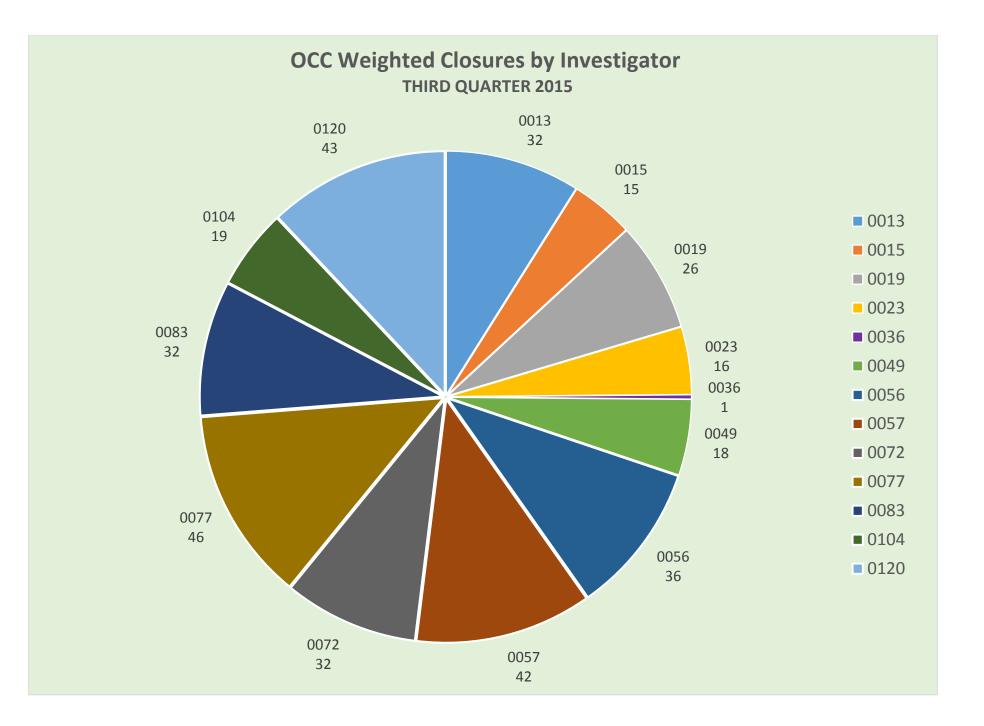

ING       | FAILURE TO TAKE REQUIRED ACTION                                                  |             |
| 0461-16 | 09/30/2016 |             |              |             |              |        |              | 0 - PENDING       | ISSUING A CITATION WITHOUT CAUSE                                                 |             |
| 0473-16 | 09/29/2016 |             |              |             |              |        |              | 1 - PENDING       | 5150 AND MISSING PROPERTY                                                        |             |
| 0476-16 | 09/30/2016 |             |              |             |              |        |              | 0 - PENDING       | FAILED TO TAKE REQUIRED ACTION                                                   |             |