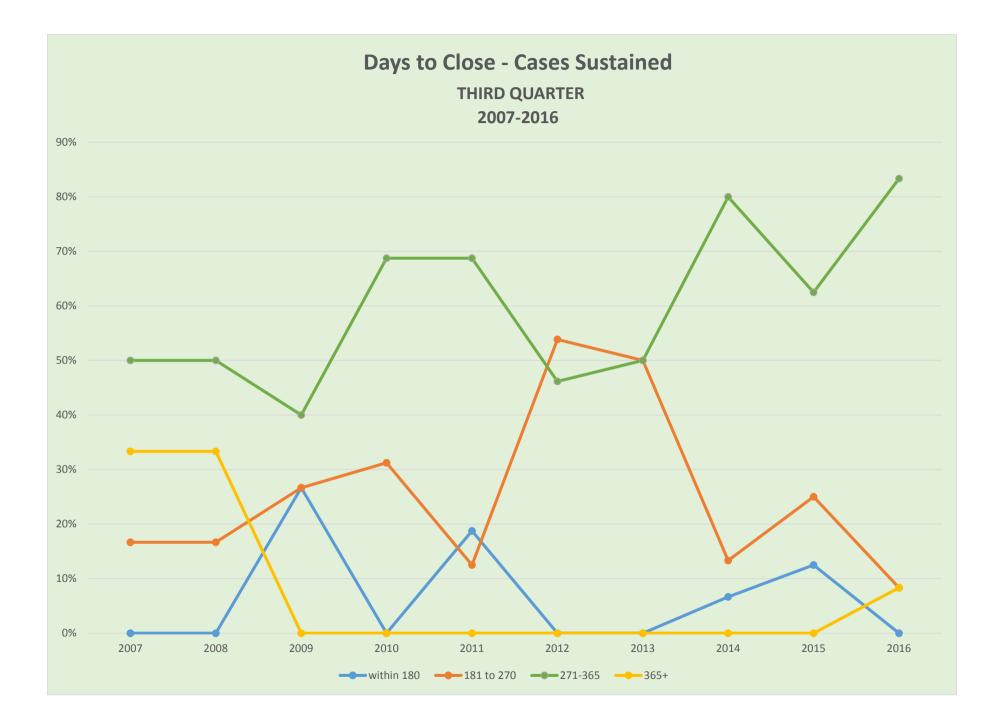

#### B. Caseloads and Disposition of Cases

With only 12 investigators assigned full caseloads by the close of the third quarter of 2016 and only 13 investigators assigned full caseloads by the close of the third quarter of 2015, caseloads were higher than best practices both years.<sup>3</sup> In the third quarter of 2015, the caseloads were 28 cases per investigator. In the third quarter of 2016, the caseloads were 29 caseloads per investigator. What is remarkable for 2016 is that by the close of the third quarter, investigators managed to continue to sustain complaints exceeding those in 2015 despite their staggering caseloads. What continued to suffer in the third quarter of 2016 was timeliness of case closures. Comparing the third quarter of 2015 to the third quarter of 2016, the average number of days to close cases increased from 177 days to 249 days. The OCC's goal is to conclude its investigations within 270 days.

During the third quarter of 2016, OCC investigators closed 131 cases with 45% of them closing within 270 days. Thirty-two (32) cases, only one (1) of which had a sustainable allegation, took more than a year to close. The one (1) sustained case which took more than one year closed timely because it was tolled due to the officer's unavailability. This differs by twenty-seven (27) percentage points from the third quarter of 2015 where the OCC closed 40 more cases, with 73% of them closing within 270 days.