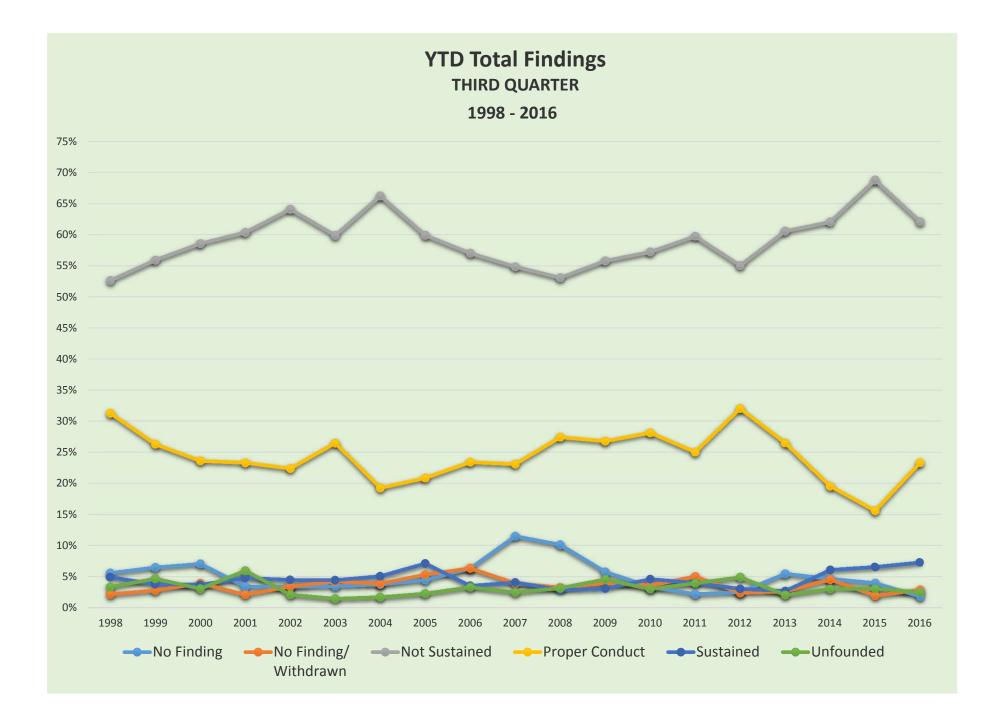

### FINDINGS IN ALLEGATIONS CLOSED THIRD QUARTER 2016

| NO FINDING  |    | Α  | LLEGA | TION | TYPES | \$ |   | SUBTOTAL |         |    | TOTAL |
|-------------|----|----|-------|------|-------|----|---|----------|---------|----|-------|
|             | UF | UA | CRD   | ND   | RS    | SS | D |          | POL/PRO | TF |       |
| 1st Quarter | 0  | 1  | 7     | 3    | 0     | 0  | 1 | 12       | 0       | 0  | 12    |
| 2nd Quarter | 0  | 0  | 2     | 3    | 0     | 0  | 1 | 6        | 0       | 0  | 6     |
| July        | 1  | 0  | 1     | 0    | 0     | 0  | 0 | 2        | 0       | 0  | 2     |
| August      | 0  | 3  | 0     | 0    | 0     | 0  | 0 | 3        | 0       | 0  | 3     |
| September   | 0  | 0  | 0     | 0    | 0     | 0  | 0 | 0        | 0       | 0  | 0     |
| 4th Quarter |    |    |       |      |       |    |   |          |         |    |       |
| YTD TOTAL   | 1  | 4  | 10    | 6    | 0     | 0  | 2 | 23       | 0       | 0  | 23    |

| NO FINDING/WITHDRAWN |    | Α  | LLEGA | TION | TYPES | 5  |   | SUBTOTAL |         |    | TOTAL |
|----------------------|----|----|-------|------|-------|----|---|----------|---------|----|-------|
|                      | UF | UA | CRD   | ND   | RS    | SS | D |          | POL/PRO | TF |       |
| 1st Quarter          | 0  | 1  | 4     | 4    | 0     | 0  | 0 | 9        | 0       | 0  | 9     |
| 2nd Quarter          | 0  | 5  | 8     | 1    | 0     | 0  | 0 | 14       | 0       | 0  | 14    |
| July                 | 0  | 0  | 0     | 1    | 0     | 0  | 0 | 1        | 0       | 0  | 1     |
| August               | 0  | 1  | 1     | 7    | 0     | 0  | 0 | 9        | 0       | 0  | 9     |
| September            | 0  | 0  | 1     | 2    | 0     | 0  | 0 | 3        | 0       | 0  | 3     |
| 4th Quarter          |    |    |       |      |       |    |   |          |         |    |       |
| YTD TOTAL            | 0  | 7  | 14    | 15   | 0     | 0  | 0 | 36       | 0       | 0  | 36    |

| NOT SUSTAINED |     | Α   | LLEGA | TION | TYPES | 5  |    | SUBTOTAL |         |    | TOTAL |
|---------------|-----|-----|-------|------|-------|----|----|----------|---------|----|-------|
|               | UF  | UA  | CRD   | ND   | RS    | SS | D  |          | POL/PRO | TF |       |
| 1st Quarter   | 30  | 52  | 100   | 76   | 0     | 2  | 9  | 269      | 0       | 0  | 269   |
| 2nd Quarter   | 35  | 60  | 82    | 57   | 4     | 5  | 9  | 252      | 0       | 0  | 252   |
| July          | 13  | 18  | 50    | 21   | 2     | 0  | 4  | 108      | 0       | 0  | 108   |
| August        | 22  | 17  | 35    | 18   | 0     | 1  | 4  | 97       | 0       | 0  | 97    |
| September     | 4   | 13  | 11    | 13   | 0     | 0  | 2  | 43       | 0       | 0  | 43    |
| 4th Quarter   |     |     |       |      |       |    |    |          |         |    |       |
| YTD TOTAL     | 104 | 160 | 278   | 185  | 6     | 8  | 28 | 769      | 0       | 0  | 769   |

### FINDINGS IN ALLEGATIONS CLOSED THIRD QUARTER 2016

| PROPER CONDUCT |    | Α   | LLEGA | TION | TYPES | 5  |   | SUBTOTAL |         |    | TOTAL |
|----------------|----|-----|-------|------|-------|----|---|----------|---------|----|-------|
|                | UF | UA  | CRD   | ND   | RS    | SS | D |          | POL/PRO | TF |       |
| 1st Quarter    | 1  | 77  | 6     | 17   | 0     | 0  | 0 | 101      | 0       | 0  | 101   |
| 2nd Quarter    | 0  | 55  | 1     | 4    | 0     | 0  | 0 | 60       | 0       | 0  | 60    |
| July           | 0  | 38  | 3     | 1    | 0     | 0  | 0 | 42       | 0       | 0  | 42    |
| August         | 0  | 50  | 2     | 3    | 0     | 0  | 0 | 55       | 0       | 0  | 55    |
| September      | 0  | 29  | 1     | 1    | 0     | 0  | 0 | 31       | 0       | 0  | 31    |
| 4th Quarter    |    |     |       |      |       |    |   |          |         |    |       |
| YTD TOTAL      | 1  | 249 | 13    | 26   | 0     | 0  | 0 | 289      | 0       | 0  | 289   |

| SUSTAINED   |    | Α  | LLEGA | TION | TYPES | ;  |   | SUBTOTAL |         |    | TOTAL |
|-------------|----|----|-------|------|-------|----|---|----------|---------|----|-------|
|             | UF | UA | CRD   | ND   | RS    | SS | D |          | POL/PRO | TF |       |
| 1st Quarter | 0  | 4  | 5     | 15   | 0     | 1  | 0 | 25       | 0       | 0  | 25    |
| 2nd Quarter | 0  | 1  | 1     | 33   | 0     | 0  | 1 | 36       | 0       | 0  | 36    |
| July        | 0  | 0  | 0     | 2    | 0     | 0  | 0 | 2        | 0       | 0  | 2     |
| August      | 0  | 3  | 2     | 9    | 0     | 0  | 0 | 14       | 0       | 0  | 14    |
| September   | 0  | 2  | 3     | 8    | 0     | 0  | 0 | 13       | 0       | 0  | 13    |
| 4th Quarter |    |    |       |      |       |    |   |          |         |    |       |
| YTD TOTAL   | 0  | 10 | 11    | 67   | 0     | 1  | 1 | 90       | 0       | 0  | 90    |

| UNFOUNDED   |    | Α  | LLEGA | TION | TYPES | ;  |   | SUBTOTAL |         |    | TOTAL |
|-------------|----|----|-------|------|-------|----|---|----------|---------|----|-------|
|             | UF | UA | CRD   | ND   | RS    | SS | D |          | POL/PRO | TF |       |
| 1st Quarter | 1  | 1  | 1     | 7    | 0     | 0  | 1 | 11       | 0       | 0  | 11    |
| 2nd Quarter | 4  | 0  | 2     | 7    | 0     | 0  | 0 | 13       | 0       | 0  | 13    |
| July        | 0  | 0  | 0     | 0    | 0     | 0  | 0 | 0        | 0       | 0  | 0     |
| August      | 0  | 1  | 1     | 2    | 0     | 0  | 0 | 4        | 0       | 0  | 4     |
| September   | 0  | 0  | 0     | 3    | 0     | 0  | 0 | 3        | 0       | 0  | 3     |
| 4th Quarter |    |    |       |      |       |    |   |          |         |    |       |
| YTD TOTAL   | 5  | 2  | 4     | 19   | 0     | 0  | 1 | 31       | 0       | 0  | 31    |