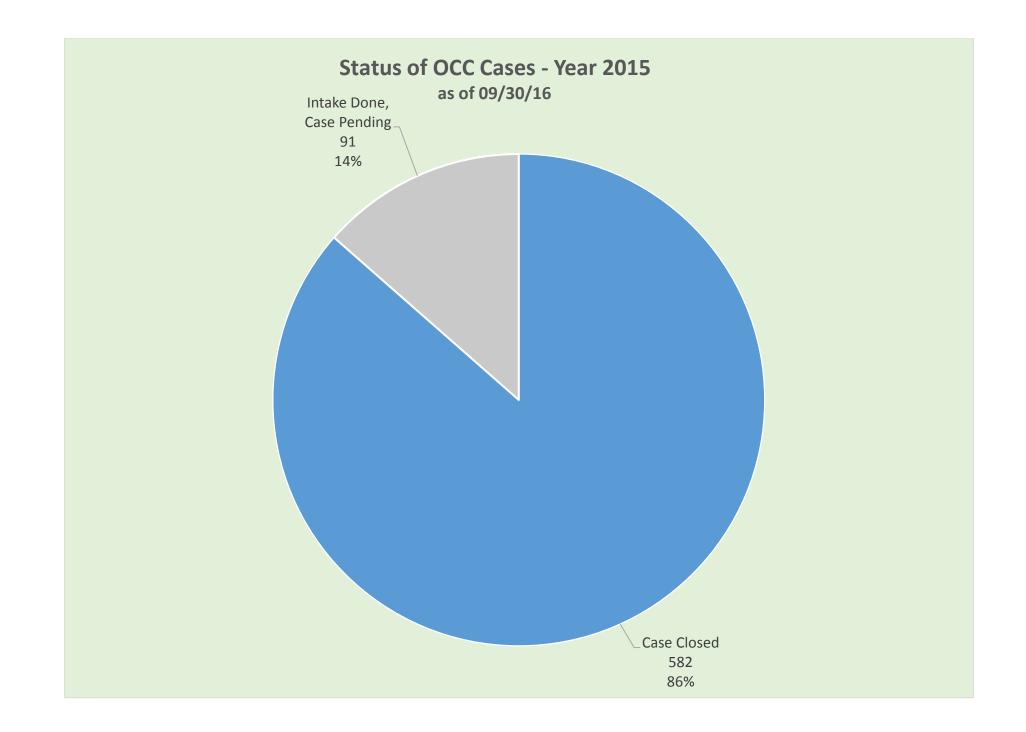

#### V. STATUS OF CURRENT OCC CASES – THE 'KEANE' REPORT

By the end of the 2016 second quarter, staff had completed intake on all of its 2015 cases and had closed 86% of them, leaving 14% of the 2015 cases pending. At the end of the 2015 third quarter, staff had also completed intake on all of its 2014 cases and had closed 95% of them, leaving five percent (5%) of the 2014 cases pending.