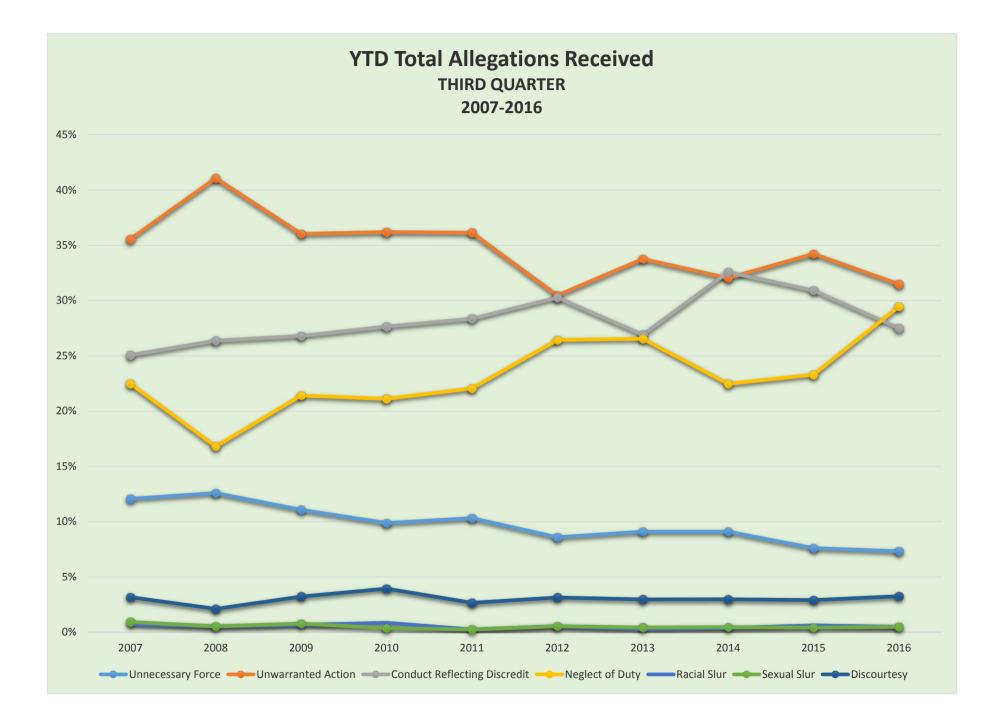

### COMPLAINTS AND ALLEGATIONS BY UNIT THIRD QUARTER 2016

|                                                  | TOTAL<br>COMPLAINTS |    |     |     | ALLE | GATIC | ΟΝ ΤΥΙ | PES |     |     |    | TOTAL<br>ALLEGATIONS | OFFICERS<br>INVOLVED |
|--------------------------------------------------|---------------------|----|-----|-----|------|-------|--------|-----|-----|-----|----|----------------------|----------------------|
| SFPD UNIT NAME                                   |                     | UF | UA  | CRD | ND   | RS    | SS     | D   | PRO | POL | TF |                      |                      |
| 2L LEGAL DIVISION                                | 1                   | 0  | 0   | 1   | 1    | 0     | 0      | 0   | 0   | 0   | 0  | 2                    | 1                    |
| 2P PERSONNEL                                     | 1                   | 0  | 4   | 2   | 0    | 0     | 0      | 0   | 0   | 0   | 0  | 6                    | 1                    |
| 2T TRAINING & EDUCATION (ACADEMY)                | 1                   | 0  | 1   | 0   | 0    | 0     | 0      | 0   | 0   | 0   | 0  | 1                    | 1                    |
| 3A CENTRAL STATION                               | 7                   | 0  | 1   | 4   | 10   | 0     | 0      | 0   | 0   | 0   | 0  | 15                   | 12                   |
| 3B SOUTHERN STATION                              | 8                   | 1  | 17  | 10  | 10   | 0     | 0      | 0   | 0   | 0   | 0  | 38                   | 13                   |
| 3C BAYVIEW STATION                               | 7                   | 6  | 29  | 7   | 32   | 0     | 0      | 0   | 0   | 0   | 0  | 74                   | 19                   |
| 3D MISSION STATION                               | 16                  | 3  | 12  | 13  | 19   | 0     | 0      | 1   | 0   | 0   | 0  | 48                   | 25                   |
| 3E NORTHERN STATION                              | 8                   | 0  | 7   | 8   | 10   | 0     | 0      | 1   | 0   | 0   | 0  | 26                   | 10                   |
| 3F PARK STATION                                  | 8                   | 0  | 3   | 9   | 5    | 0     | 0      | 0   | 0   | 0   | 0  | 17                   | 9                    |
| 3G RICHMOND STATION                              | 6                   | 0  | 5   | 4   | 8    | 0     | 0      | 1   | 0   | 0   | 0  | 18                   | 9                    |
| 3H INGLESIDE STATION                             | 5                   | 1  | 4   | 5   | 4    | 0     | 0      | 0   | 0   | 0   | 0  | 14                   | 5                    |
| 3I TARAVAL STATION                               | 7                   | 1  | 7   | 11  | 6    | 0     | 0      | 0   | 0   | 0   | 0  | 25                   | 11                   |
| 3J TENDERLOIN TASK FORCE                         | 12                  | 2  | 16  | 6   | 11   | 0     | 0      | 5   | 0   | 0   | 0  | 40                   | 18                   |
| 3M MUNI DIVISION                                 | 2                   | 1  | 1   | 2   | 0    | 0     | 0      | 0   | 0   | 0   | 0  | 4                    | 2                    |
| 4K SPECIAL MOTORCYCLE                            | 3                   | 0  | 2   | 3   | 1    | 0     | 0      | 0   | 0   | 0   | 0  | 6                    | 3                    |
| 4T CRIME PREVENTION COMPANY                      | 4                   | 1  | 4   | 1   | 1    | 0     | 0      | 0   | 0   | 0   | 0  | 7                    | 4                    |
| 4X SPECIAL OPERATIONS HQ'S                       | 1                   | 0  | 0   | 0   | 1    | 0     | 0      | 0   | 0   | 0   | 0  | 1                    | 1                    |
| 5A INVESTIGATIONS BUREAU                         | 1                   | 0  | 1   | 1   | 0    | 0     | 0      | 0   | 0   | 0   | 0  | 2                    | 2                    |
| 5H HOMICIDE SECTION                              | 1                   | 0  | 4   | 0   | 0    | 0     | 0      | 0   | 0   | 0   | 0  | 4                    | 1                    |
| 5S SPECIAL INVESTIGATIONS(INCL. GANG TASK FORCE) | 1                   | 0  | 0   | 0   | 1    | 0     | 0      | 0   | 0   | 0   | 0  | 1                    | 1                    |
| 5T JUVENILE DIVISION                             | 2                   | 0  | 0   | 0   | 2    | 0     | 0      | 0   | 0   | 0   | 0  | 2                    | 2                    |
| UK UNKNOWN ASSIGNMENT                            | 83                  | 9  | 38  | 28  | 46   | 0     | 0      | 5   | 0   | 0   | 0  | 149                  | 66                   |
| TOTALS                                           | 185                 | 25 | 156 | 115 | 168  | 0     | 0      | 13  | 0   | 0   | 0  | 500                  | 216                  |

DEFINITION OF ALLEGATION TYPES

UF Unnecessary Force

UA Unwarranted Action

CRD Conduct Reflecting Discredit

ND Neglect of Duty

RS Racial Slur

SS Sexual Slur

D Discourtesy

### **COMPLAINTS AND ALLEGATIONS BY UNIT**

**THIRD QUARTER 2015** 

(FOR COMPARISON)

|                                                  | TOTAL<br>COMPLAINTS |    |     |     | ALLE | GATIC | ON TYF | PES |     |     |    | TOTAL<br>ALLEGATIONS | OFFICERS<br>INVOLVED |
|--------------------------------------------------|---------------------|----|-----|-----|------|-------|--------|-----|-----|-----|----|----------------------|----------------------|
| SFPD UNIT NAME                                   |                     | UF | UA  | CRD | ND   | RS    | SS     | D   | PRO | POL | TF |                      |                      |
| 2P PERSONNEL                                     | 1                   | 0  | 1   | 0   | 0    | 0     | 0      | 0   | 0   | 0   | 0  | 1                    | 1                    |
| 3A CENTRAL STATION                               | 6                   | 2  | 8   | 4   | 5    | 0     | 0      | 1   | 0   | 0   | 0  | 20                   | 10                   |
| 3B SOUTHERN STATION                              | 5                   | 4  | 7   | 6   | 1    | 1     | 0      | 1   | 0   | 0   | 0  | 20                   | 6                    |
| 3C BAYVIEW STATION                               | 9                   | 2  | 14  | 9   | 9    | 0     | 0      | 0   | 0   | 0   | 0  | 34                   | 12                   |
| 3D MISSION STATION                               | 8                   | 2  | 7   | 6   | 9    | 0     | 0      | 1   | 0   | 0   | 0  | 25                   | 13                   |
| 3E NORTHERN STATION                              | 16                  | 4  | 19  | 12  | 12   | 0     | 0      | 2   | 0   | 0   | 0  | 49                   | 22                   |
| 3F PARK STATION                                  | 7                   | 1  | 5   | 10  | 3    | 0     | 0      | 0   | 0   | 0   | 0  | 19                   | 8                    |
| 3G RICHMOND STATION                              | 4                   | 0  | 6   | 3   | 3    | 0     | 0      | 0   | 0   | 0   | 0  | 12                   | 5                    |
| 3H INGLESIDE STATION                             | 11                  | 4  | 8   | 9   | 8    | 0     | 0      | 1   | 0   | 0   | 0  | 30                   | 16                   |
| 3I TARAVAL STATION                               | 5                   | 0  | 1   | 6   | 4    | 0     | 0      | 1   | 0   | 0   | 0  | 12                   | 5                    |
| 3J TENDERLOIN TASK FORCE                         | 9                   | 2  | 8   | 12  | 2    | 0     | 0      | 1   | 0   | 0   | 0  | 25                   | 11                   |
| 3M MUNI DIVISION                                 | 2                   | 0  | 1   | 1   | 2    | 0     | 0      | 0   | 0   | 0   | 0  | 4                    | 2                    |
| 3X PATROL BUREAU HQ'S                            | 2                   | 0  | 0   | 0   | 2    | 0     | 0      | 0   | 0   | 0   | 0  | 2                    | 2                    |
| 4K SPECIAL MOTORCYCLE                            | 5                   | 0  | 4   | 4   | 1    | 0     | 0      | 0   | 0   | 0   | 0  | 9                    | 5                    |
| 4T CRIME PREVENTION COMPANY                      | 5                   | 0  | 7   | 3   | 1    | 0     | 0      | 1   | 0   | 0   | 0  | 12                   | 9                    |
| 5A INVESTIGATIONS BUREAU                         | 1                   | 0  | 1   | 1   | 0    | 0     | 0      | 0   | 0   | 0   | 0  | 2                    | 1                    |
| 5S SPECIAL INVESTIGATIONS(INCL. GANG TASK FORCE) | 1                   | 0  | 0   | 1   | 0    | 0     | 0      | 0   | 0   | 0   | 0  | 1                    | 1                    |
| 5T JUVENILE DIVISION                             | 2                   | 0  | 0   | 2   | 0    | 0     | 0      | 0   | 0   | 0   | 0  | 2                    | 2                    |
| 5V VICE CRIMES DIVISION                          | 1                   | 0  | 5   | 3   | 0    | 0     | 0      | 0   | 0   | 0   | 0  | 8                    | 2                    |
| 5W DOMESTIC VIOLENCE UNIT                        | 1                   | 0  | 8   | 0   | 2    | 0     | 0      | 0   | 0   | 0   | 0  | 10                   | 2                    |
| AB AIRPORT BUREAU                                | 5                   | 0  | 3   | 4   | 3    | 0     | 0      | 0   | 0   | 0   | 0  | 10                   | 5                    |
| UK UNKNOWN ASSIGNMENT                            | 99                  | 12 | 54  | 31  | 41   | 0     | 1      | 4   | 0   | 0   | 0  | 169                  | 71                   |
| TOTALS                                           | 205                 | 33 | 167 | 127 | 108  | 1     | 1      | 13  | 0   | 0   | 0  | 476                  | 211                  |