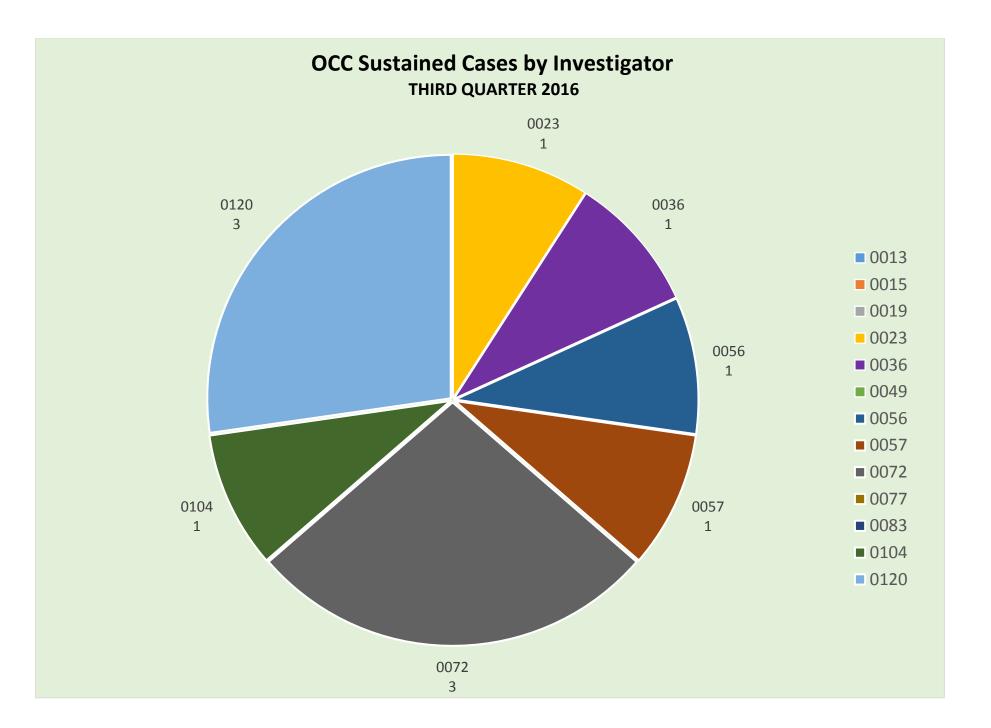

#### C. Sustained Cases

The number of sustained cases in the third quarter of 2016, 12, a nine percent (9%) sustained rate, combined with the number of sustained cases in the first and second quarters, 17 and 14, respectively, resulted in a 10% sustained rate for the first nine months of 2016.