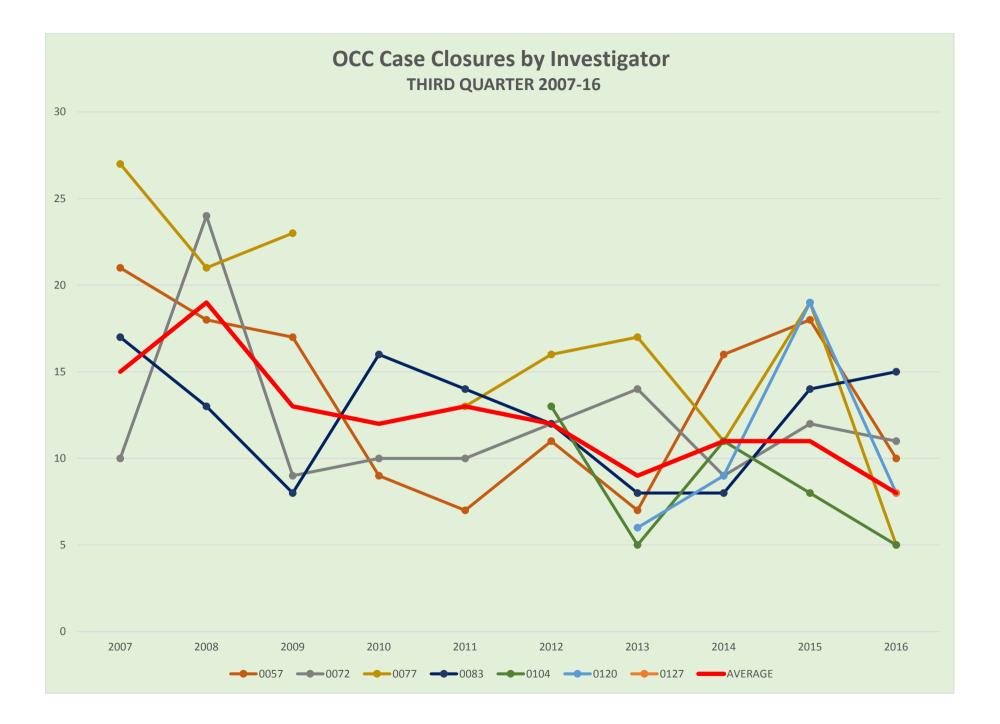

PENDING       | FAILURE TO TAKE REQUIRED ACTION                                                  |             |
| 0461-16 | 09/30/2016 |             |              |             |              |        |              | 0 - PENDING       | ISSUING A CITATION WITHOUT CAUSE                                                 |             |
| 0473-16 | 09/29/2016 |             |              |             |              |        |              | 1 - PENDING       | 5150 AND MISSING PROPERTY                                                        |             |
| 0476-16 | 09/30/2016 |             |              |             |              |        |              | 0 - PENDING       | FAILED TO TAKE REQUIRED ACTION                                                   |             |