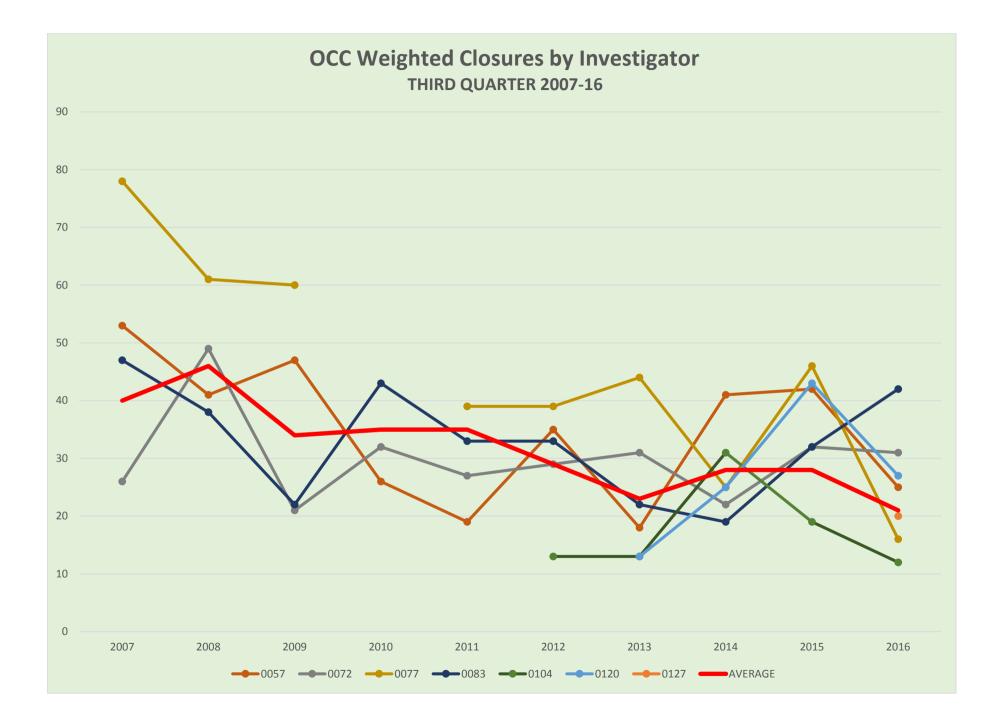

| FAILURE TO TAKE REQUIRED ACTION                                                  |             |
| 0461-16 | 09/30/2016 |             |              |             |              |        |              | 0 - PENDING       | ISSUING A CITATION WITHOUT CAUSE                                                 |             |
| 0473-16 | 09/29/2016 |             |              |             |              |        |              | 1 - PENDING       | 5150 AND MISSING PROPERTY                                                        |             |
| 0476-16 | 09/30/2016 |             |              |             |              |        |              | 0 - PENDING       | FAILED TO TAKE REQUIRED ACTION                                                   |             |