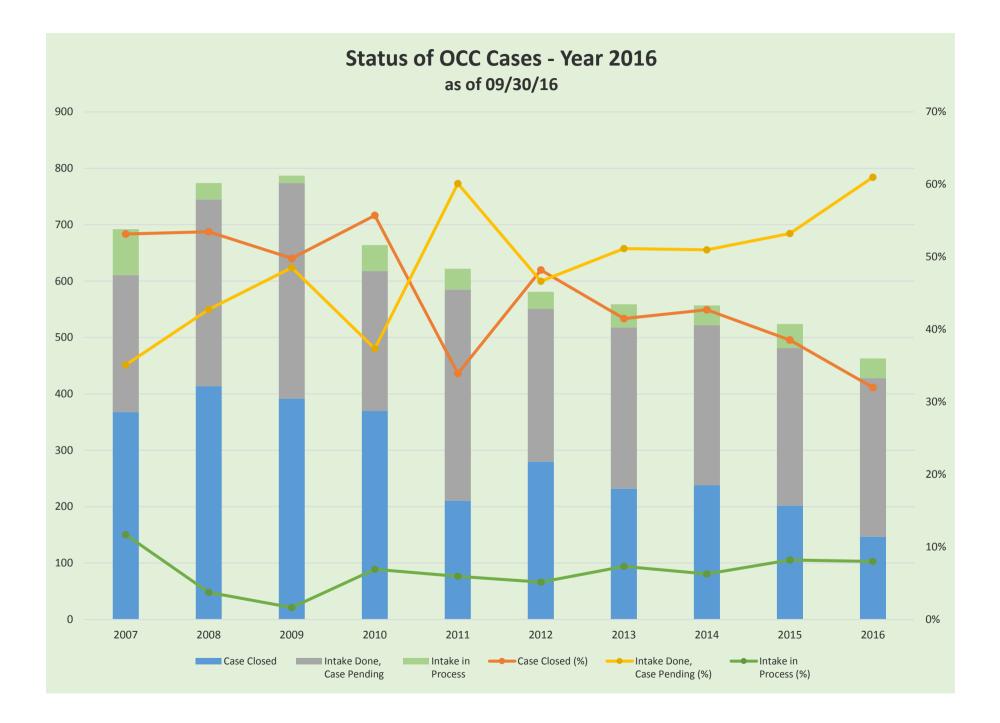

#### V. STATUS OF CURRENT OCC CASES – THE 'KEANE' REPORT

By the end of the 2016 second quarter, staff had completed intake on all of its 2015 cases and had closed 86% of them, leaving 14% of the 2015 cases pending. At the end of the 2015 third quarter, staff had also completed intake on all of its 2014 cases and had closed 95% of them, leaving five percent (5%) of the 2014 cases pending.