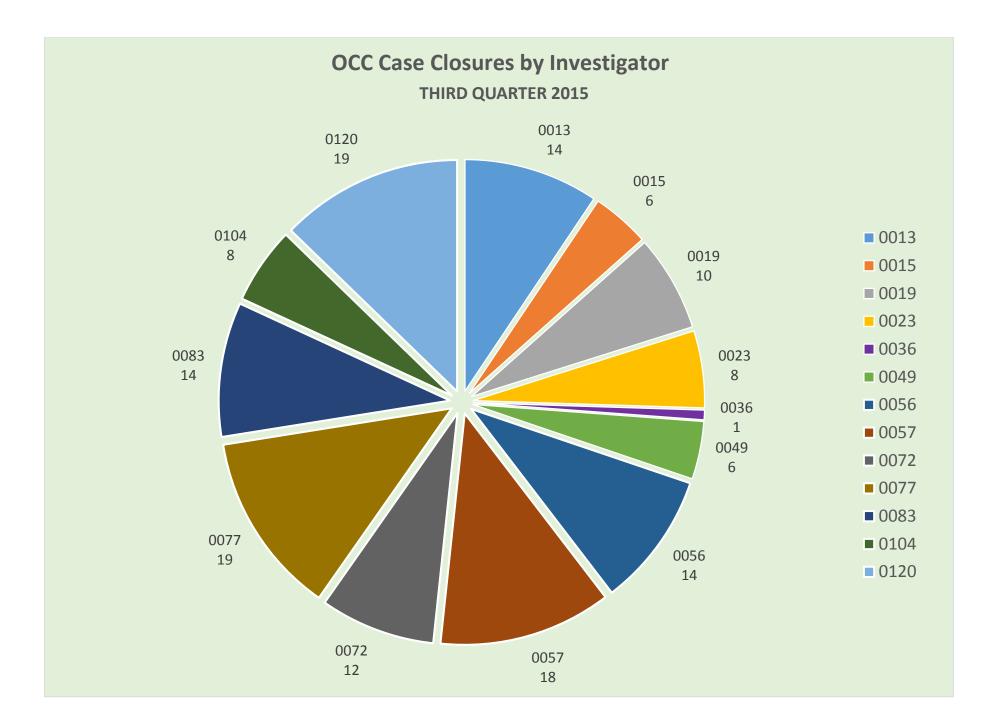

#### B. Caseloads and Disposition of Cases

With only 12 investigators assigned full caseloads by the close of the third quarter of 2016 and only 13 investigators assigned full caseloads by the close of the third quarter of 2015, caseloads were higher than best practices both years.<sup>3</sup> In the third quarter of 2015, the caseloads were 28 cases per investigator. In the third quarter of 2016, the caseloads were 29 caseloads per investigator. What is remarkable for 2016 is that by the close of the third quarter, investigators managed to continue to sustain complaints exceeding those in 2015 despite their staggering caseloads. What continued to suffer in the third quarter of 2016 was timeliness of case closures. Comparing the third quarter of 2015 to the third quarter of 2016, the average number of days to close cases increased from 177 days to 249 days. The OCC's goal is to conclude its investigations within 270 days.