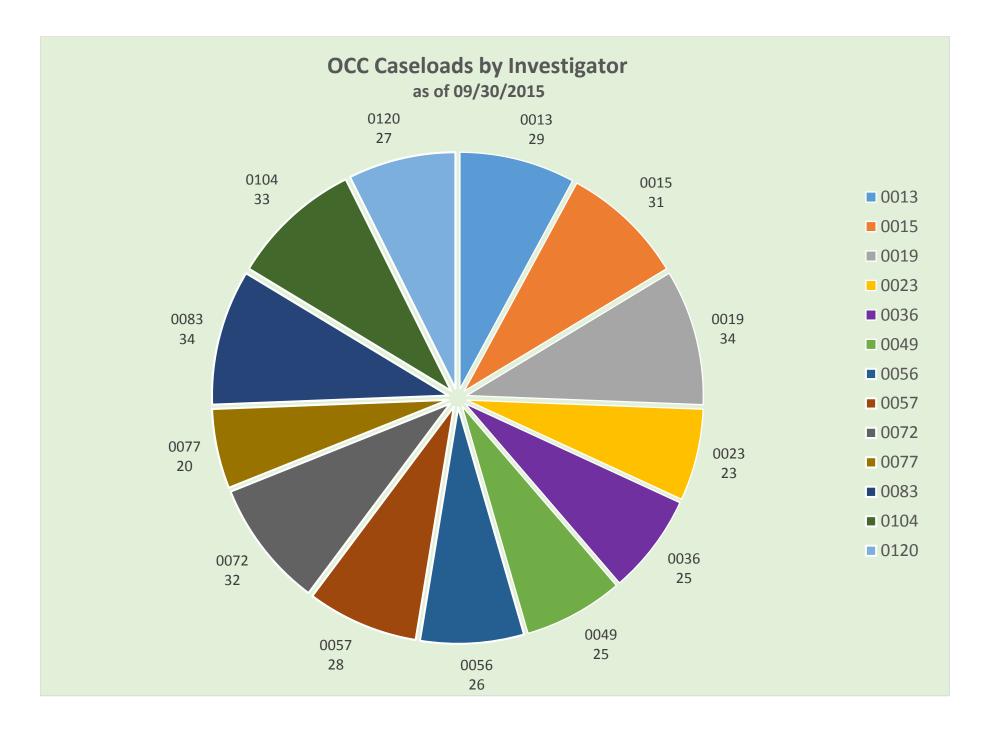

#### B. Caseloads and Disposition of Cases

With only 12 investigators assigned full caseloads by the close of the third quarter of 2016 and only 13 investigators assigned full caseloads by the close of the third quarter of 2015, caseloads were higher than best practices both years.<sup>3</sup> In the third quarter of 2015, the caseloads were 28 cases per investigator. In the third quarter of 2016, the caseloads were 29 caseloads per investigator. What is remarkable for 2016 is that by the close of the third quarter, investigators managed to continue to sustain complaints exceeding those in 2015 despite their staggering caseloads. What continued to suffer in the third quarter of 2016 was timeliness of case closures. Comparing the third quarter of 2015 to the third quarter of 2016, the average number of days to close cases increased from 177 days to 249 days. The OCC's goal is to conclude its investigations within 270 days.