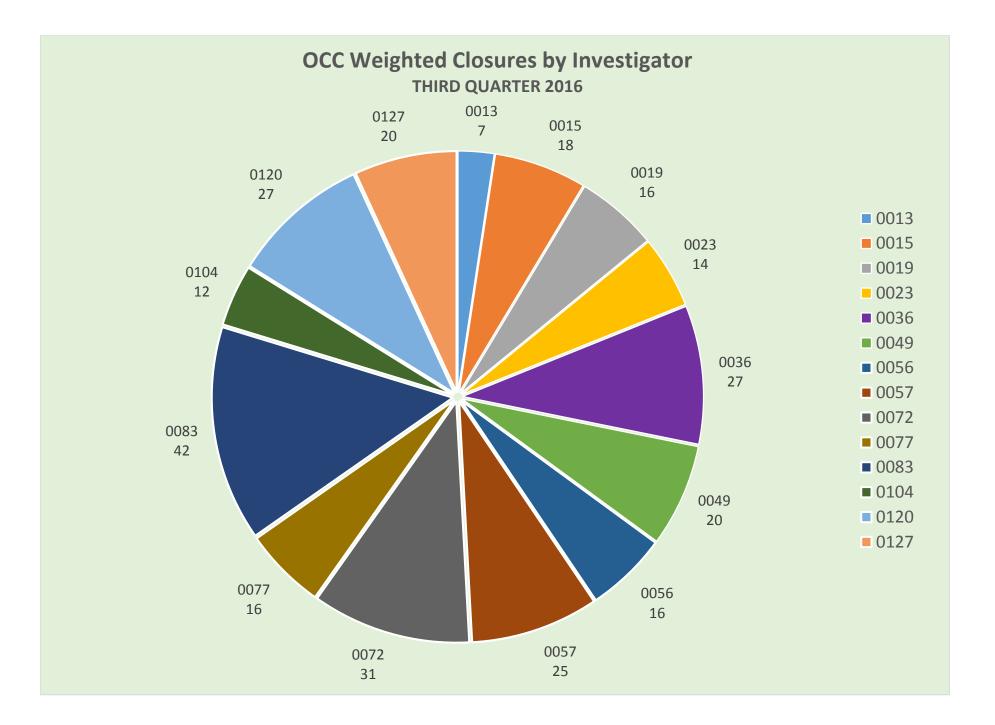

NDING       | FAILURE TO TAKE REQUIRED ACTION                                                  |             |
| 0461-16 | 09/30/2016 |             |              |             |              |        |              | 0 - PENDING       | ISSUING A CITATION WITHOUT CAUSE                                                 |             |
| 0473-16 | 09/29/2016 |             |              |             |              |        |              | 1 - PENDING       | 5150 AND MISSING PROPERTY                                                        |             |
| 0476-16 | 09/30/2016 |             |              |             |              |        |              | 0 - PENDING       | FAILED TO TAKE REQUIRED ACTION                                                   |             |