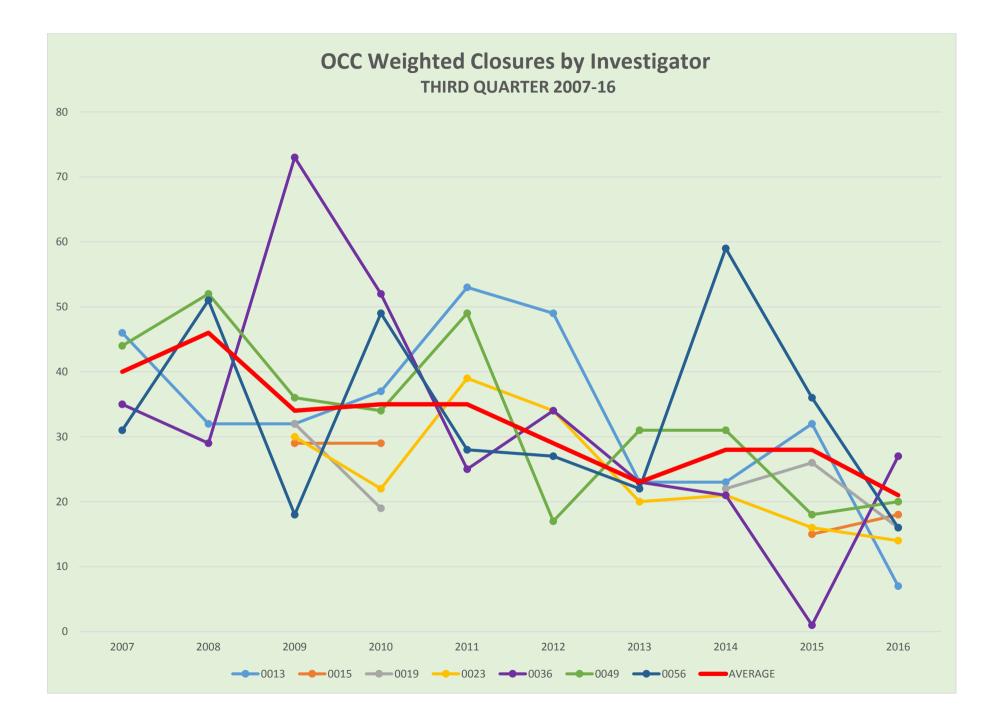

G       | FAILURE TO TAKE REQUIRED ACTION                                                  |             |
| 0461-16 | 09/30/2016 |             |              |             |              |        |              | 0 - PENDING       | ISSUING A CITATION WITHOUT CAUSE                                                 |             |
| 0473-16 | 09/29/2016 |             |              |             |              |        |              | 1 - PENDING       | 5150 AND MISSING PROPERTY                                                        |             |
| 0476-16 | 09/30/2016 |             |              |             |              |        |              | 0 - PENDING       | FAILED TO TAKE REQUIRED ACTION                                                   |             |