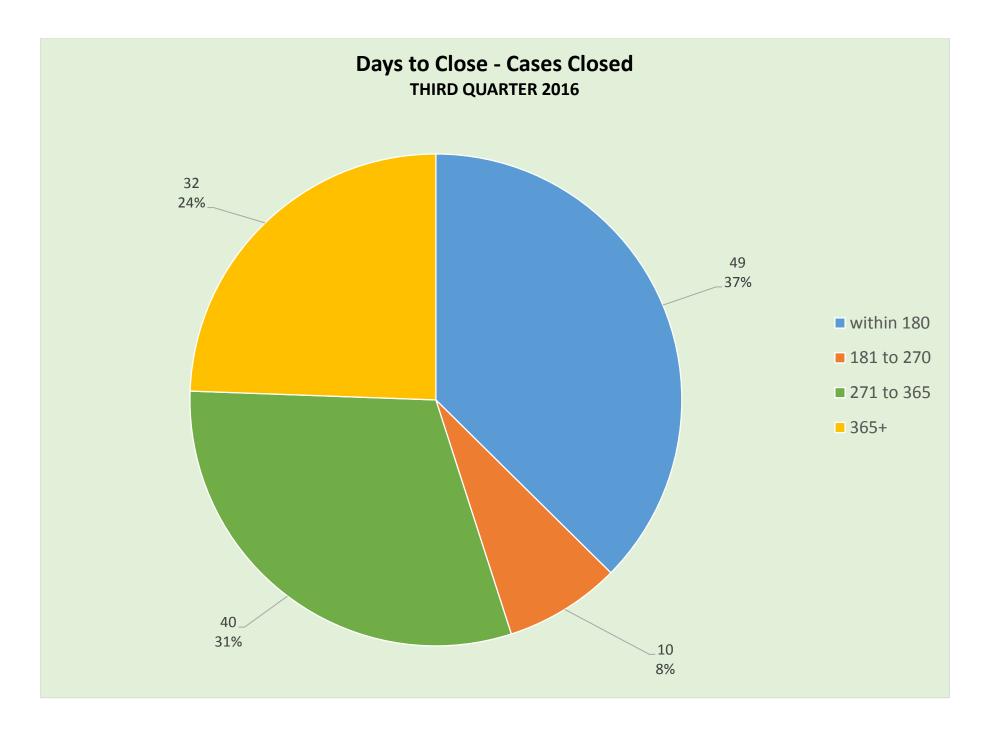

#### B. Caseloads and Disposition of Cases

With only 12 investigators assigned full caseloads by the close of the third quarter of 2016 and only 13 investigators assigned full caseloads by the close of the third quarter of 2015, caseloads were higher than best practices both years.<sup>3</sup> In the third quarter of 2015, the caseloads were 28 cases per investigator. In the third quarter of 2016, the caseloads were 29 caseloads per investigator. What is remarkable for 2016 is that by the close of the third quarter, investigators managed to continue to sustain complaints exceeding those in 2015 despite their staggering caseloads. What continued to suffer in the third quarter of 2016 was timeliness of case closures. Comparing the third quarter of 2015 to the third quarter of 2016, the average number of days to close cases increased from 177 days to 249 days. The OCC's goal is to conclude its investigations within 270 days.

During the third quarter of 2016, OCC investigators closed 131 cases with 45% of them closing within 270 days. Thirty-two (32) cases, only one (1) of which had a sustainable allegation, took more than a year to close. The one (1) sustained case which took more than one year closed timely because it was tolled due to the officer's unavailability. This differs by twenty-seven (27) percentage points from the third quarter of 2015 where the OCC closed 40 more cases, with 73% of them closing within 270 days.