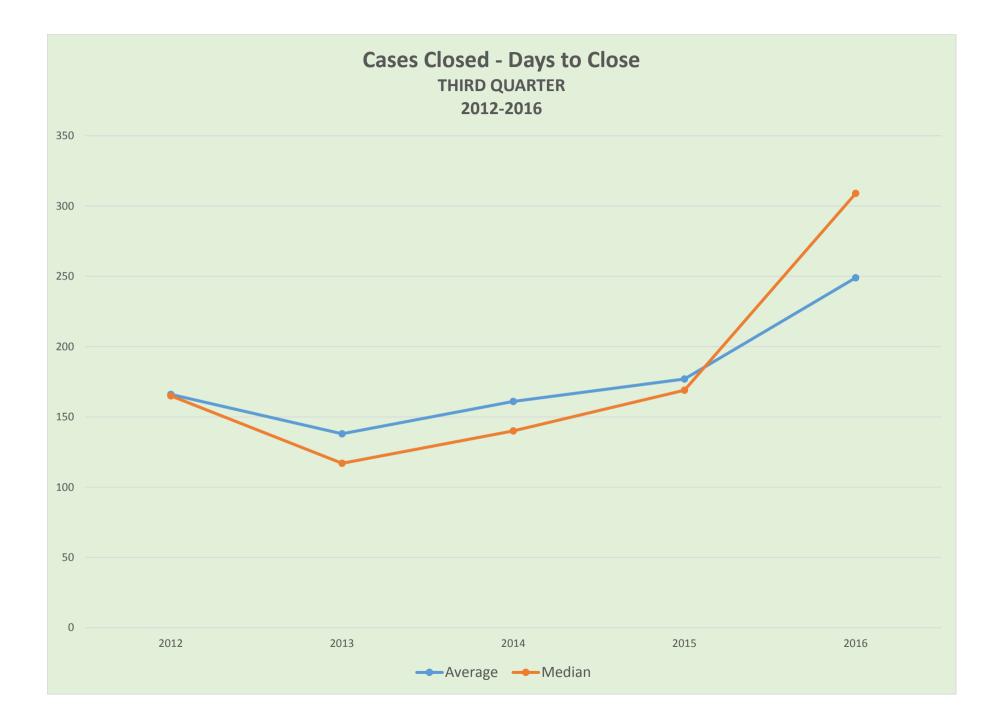

#### B. Caseloads and Disposition of Cases

With only 12 investigators assigned full caseloads by the close of the third quarter of 2016 and only 13 investigators assigned full caseloads by the close of the third quarter of 2015, caseloads were higher than best practices both years.<sup>3</sup> In the third quarter of 2015, the caseloads were 28 cases per investigator. In the third quarter of 2016, the caseloads were 29 caseloads per investigator. What is remarkable for 2016 is that by the close of the third quarter, investigators managed to continue to sustain complaints exceeding those in 2015 despite their staggering caseloads. What continued to suffer in the third quarter of 2016 was timeliness of case closures. Comparing the third quarter of 2015 to the third quarter of 2016, the average number of days to close cases increased from 177 days to 249 days. The OCC's goal is to conclude its investigations within 270 days.