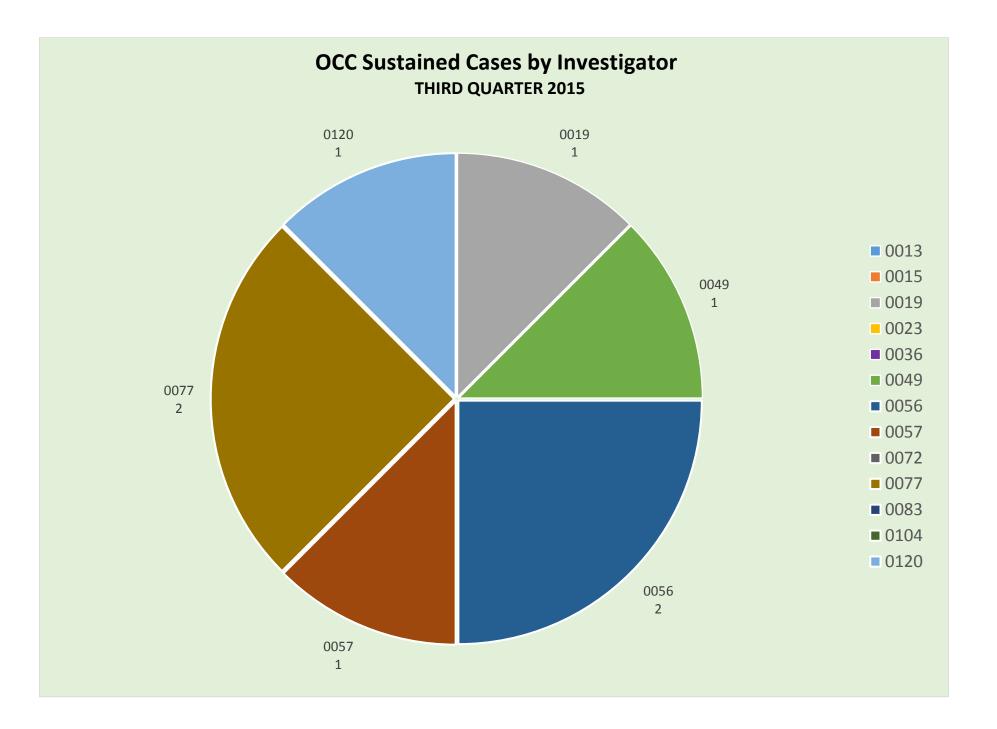

#### B. Caseloads and Disposition of Cases

With only 12 investigators assigned full caseloads by the close of the third quarter of 2016 and only 13 investigators assigned full caseloads by the close of the third quarter of 2015, caseloads were higher than best practices both years.<sup>3</sup> In the third quarter of 2015, the caseloads were 28 cases per investigator. In the third quarter of 2016, the caseloads were 29 caseloads per investigator. What is remarkable for 2016 is that by the close of the third quarter, investigators managed to continue to sustain complaints exceeding those in 2015 despite their staggering caseloads. What continued to suffer in the third quarter of 2016 was timeliness of case closures. Comparing the third quarter of 2015 to the third quarter of 2016, the average number of days to close cases increased from 177 days to 249 days. The OCC's goal is to conclude its investigations within 270 days.