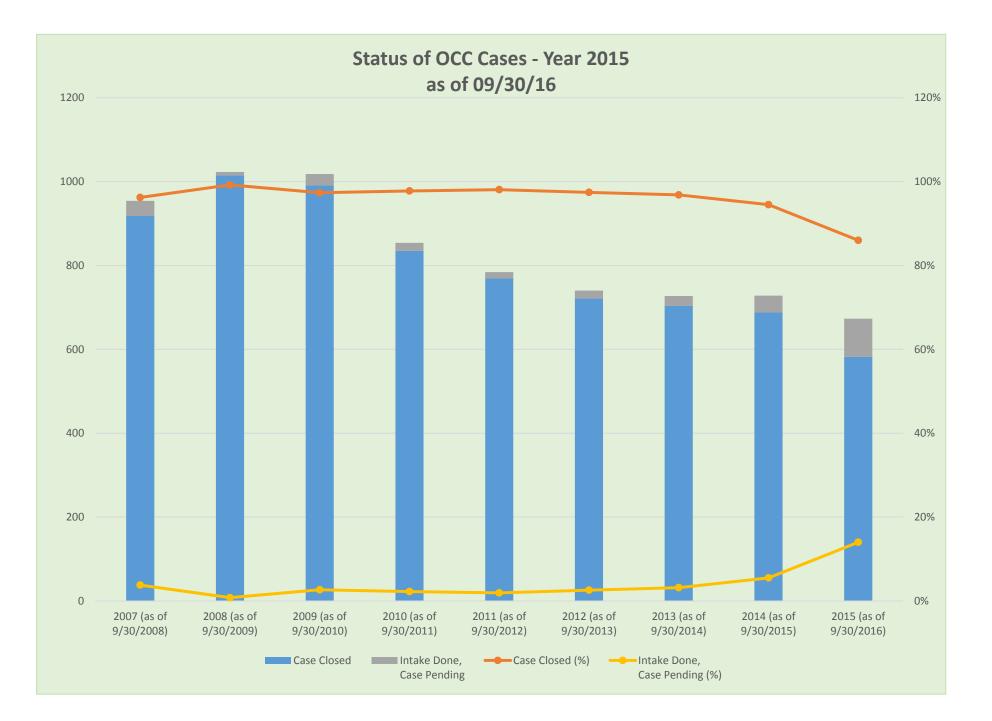

#### V. STATUS OF CURRENT OCC CASES – THE 'KEANE' REPORT

By the end of the 2016 second quarter, staff had completed intake on all of its 2015 cases and had closed 86% of them, leaving 14% of the 2015 cases pending. At the end of the 2015 third quarter, staff had also completed intake on all of its 2014 cases and had closed 95% of them, leaving five percent (5%) of the 2014 cases pending.