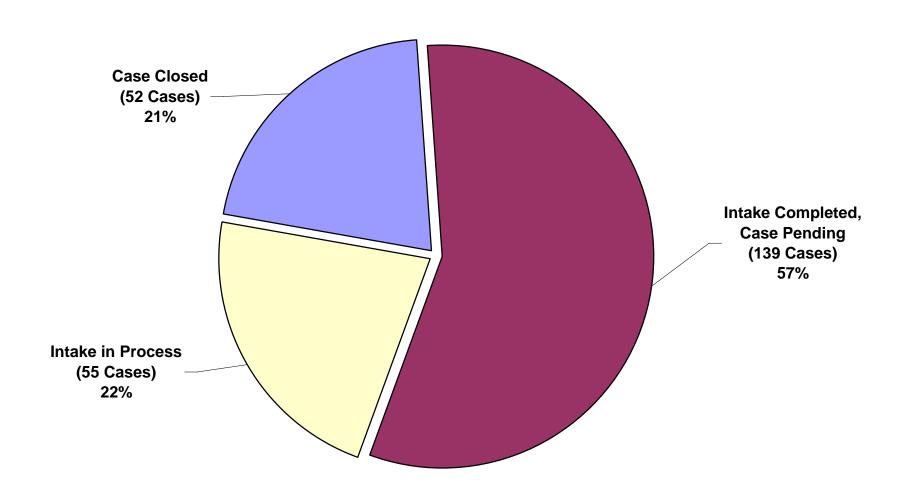

22/2010  | 23           | 01/22/2010  | 0            | 03/30/2010 | 67           | 90 - CLOSED       | FAILED TO MAKE CUSTODIAL ARREST    |             |
| 1016 | 12/30/2009 | 01/22/2010  | 23           | 01/22/2010  | 0            | 01/25/2010 | 3            | 26 - CLOSED       | CITE, SELECTIVE ENFORCEMENT        |             |
| 1017 | 12/30/2009 | 01/12/2010  | 13           |             |              |            |              | 91 - PENDING      | ARREST, FAILED TO RELEASE VEHICLE  |             |
| 1018 | 12/31/2009 | 01/28/2010  | 28           |             |              |            |              | 90 - PENDING      | INAPP BEHAVIOR/COMMENTS, PROFANITY |             |

#### Status of OCC Cases - Year 2010 as of 03/31/10



#### Status of OCC Cases - Year 2009 as of 03/31/09



#### STATUS OF OCC COMPLAINTS - YEAR 2010 as of 03/31/2010



| Case | Received   | Intake Done | Days Elapsed | Review Done | Days Elapsed | Closed     | Days Elapsed | Total Days/Status | Synopsis of Case                              | Sent to MCD |
|------|------------|-------------|--------------|-------------|--------------|------------|--------------|-------------------|-----------------------------------------------|-------------|
| 1    | 01/03/2010 | 01/15/2010  | 12           |             |              |            |              | 87 - PENDING      | FAILED TO TAKE ACTION TO STOP NOISE           |             |
| 2    | 01/05/2010 | 01/07/2010  | 2            |             |              |            |              | 85 - PENDING      | UF