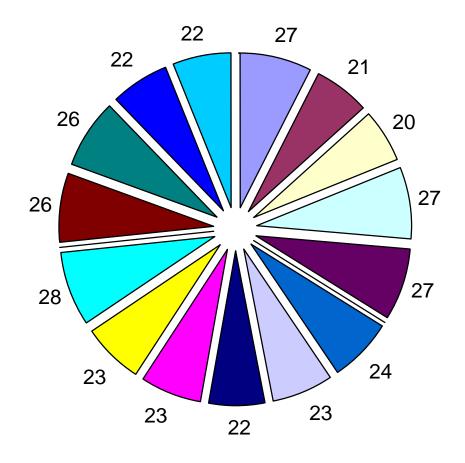

|              |            |              | 0 - PENDING       | UF                                                      |             |
| 237  | 03/31/2010 |             |              |             |              |            |              | 0 - PENDING       | UA                                                      |             |
| 238  | 03/31/2010 |             |              |             |              |            |              | 0 - PENDING       | UA                                                      |             |
| 239  | 03/31/2010 |             |              |             |              |            |              | 0 - PENDING       | UA                                                      |             |

### OCC Caseloads by Investigator as of 03/31/2010





### OCC Caseloads by Investigator as of 03/31/2009





## OCC Case Closures - First Quarter 2010 by Investigator





Average Case Closures by Number: 11 or 4 cases per month per investigator

## OCC Case Closures - First Quarter 2009 by Investigator





# OCC Weighted Closures - First Quarter 2010 by Investigator





# OCC Weighted Closures - First Quarter 2009 by Investigator





# OCC Sustained Cases - First Quarter 2010 by Investigator





# OCC Sustained Cases - First Quarter 2009 by Investigator