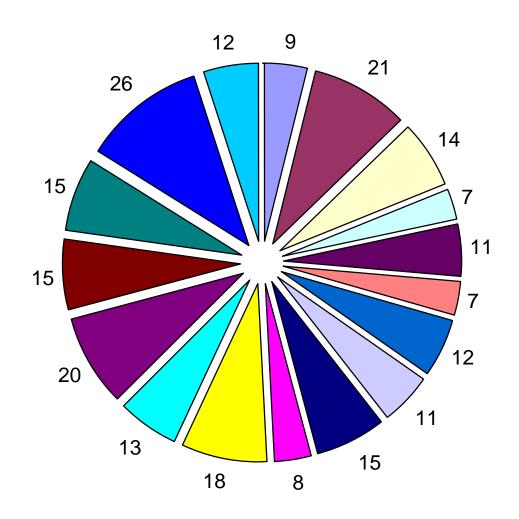

- PENDING       | UA                                                      |             |
| 238  | 03/31/2010 |             |              |             |              |            |              | 0 - PENDING       | UA                                                      |             |
| 239  | 03/31/2010 |             |              |             |              |            |              | 0 - PENDING       | UA                                                      |             |

### OCC Caseloads by Investigator as of 03/31/2010





### OCC Caseloads by Investigator as of 03/31/2009





## OCC Case Closures - First Quarter 2010 by Investigator





Average Case Closures by Number: 11 or 4 cases per month per investigator

## OCC Case Closures - First Quarter 2009 by Investigator





# OCC Weighted Closures - First Quarter 2010 by Investigator





# OCC Weighted Closures - First Quarter 2009 by Investigator





# OCC Sustained Cases - First Quarter 2010 by Investigator





# OCC Sustained Cases - First Quarter 2009 by Investigator