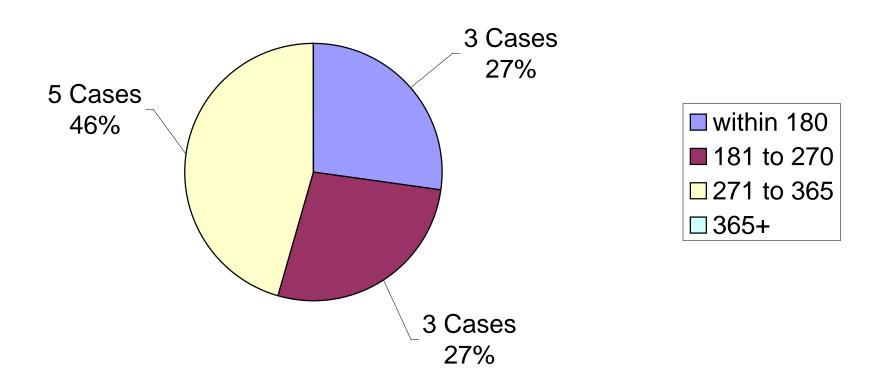

The rate of sustained cases increased in the first quarter of 2010. During this quarter of 2010, seven percent of cases were sustained; still lower than the OCC's historical average of nine percent, yet higher than the four percent of cases sustained at the end of the first quarter of 2009. In the first quarter of 2010 the OCC sustained 16 cases compared to 11 cases in the first quarter of 2009. The number of days to close sustained cases significantly increased for the first quarter of 2010 compared to the first quarter of 2009. In the first quarter of 2010 only 6% of sustained cases were completed within nine months but no sustained cases were completed more than 365 days after receipt, while during the same period in 2009, 54% of the sustained cases were completed within nine months. This decrease in prompt completion of sustained cases is attributable to three factors: 1) increased number of sustained cases, 2) decreasing number of investigators and 3) active trial calendars for the two prosecuting attorneys who also serve as advice attorneys on sustained cases and sustainability reviews.

# Days to Close - Cases Sustained First Quarter 2009