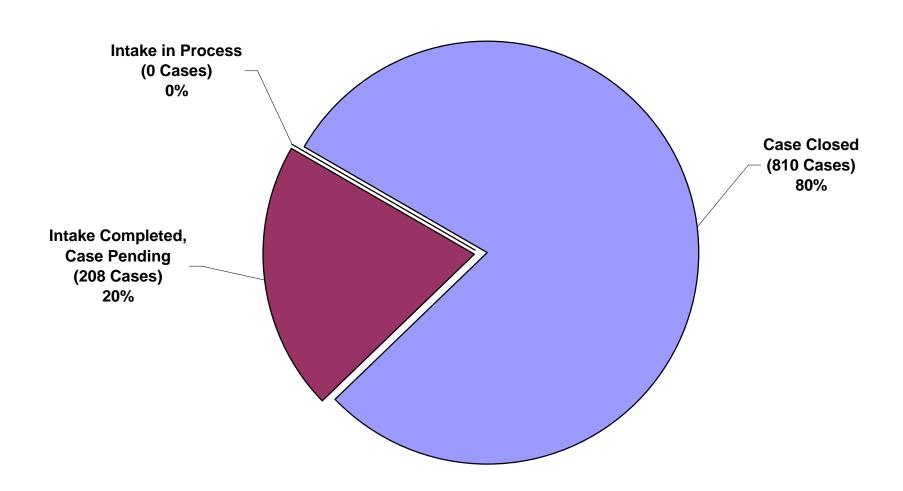

#### IV. STATUS OF CURRENT OCC CASES - THE 'KEANE' REPORT

By the end of the 2010 first quarter, staff had completed intake on all 2009 cases, and had, closed 80% of the 2009 cases, leaving 20% of the 2009 cases pending. In comparison, by the end of the 2009 first quarter, staff had also completed intake on all 2008 cases, and had closed 82% of the 2008 cases, leaving 18% of the 2008 cases pending. While during the first quarter of 2009 there was some slippage in the number of pending cases from the previous year, it is understandable in light of the increased number of sustained cases and the time devoted to complete them.