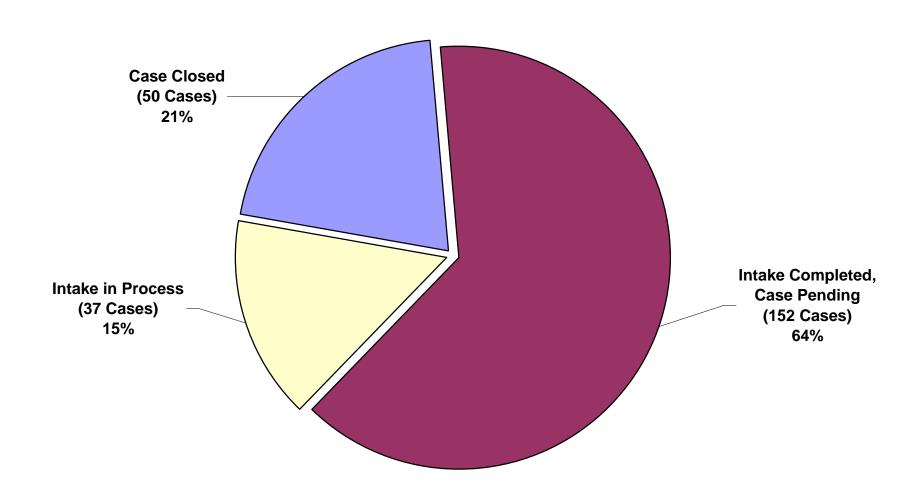

|             |
| 1015 | 12/30/2009 | 01/22/2010  | 23           | 01/22/2010  | 0            | 03/30/2010 | 67           | 90 - CLOSED       | FAILED TO MAKE CUSTODIAL ARREST    |             |
| 1016 | 12/30/2009 | 01/22/2010  | 23           | 01/22/2010  | 0            | 01/25/2010 | 3            | 26 - CLOSED       | CITE, SELECTIVE ENFORCEMENT        |             |
| 1017 | 12/30/2009 | 01/12/2010  | 13           |             |              |            |              | 91 - PENDING      | ARREST, FAILED TO RELEASE VEHICLE  |             |
| 1018 | 12/31/2009 | 01/28/2010  | 28           |             |              |            |              | 90 - PENDING      | INAPP BEHAVIOR/COMMENTS, PROFANITY |             |

#### Status of OCC Cases - Year 2010 as of 03/31/10



#### Status of OCC Cases - Year 2009 as of 03/31/09



#### STATUS OF OCC COMPLAINTS - YEAR 2010 as of 03/31/2010



| Case | Received   | Intake Done | Days Elapsed | Review Done | Days Elapsed | Closed     | Days Elapsed | Total Days/Status | Synopsis of Case                              | Sent to MCD |
|------|------------|-------------|--------------|-------------|--------------|------------|--------------|-------------------|-----------------------------------------------|-------------|
| 1    | 01/03/2010 | 01/15/2010  | 12           |             |              |            |              | 87 - PENDING      | FAILED TO TAKE ACTION TO STOP NOISE           |             |
| 2    | 01/05/2010 | 01/07/2010  | 2            |             |              |            |              | 85