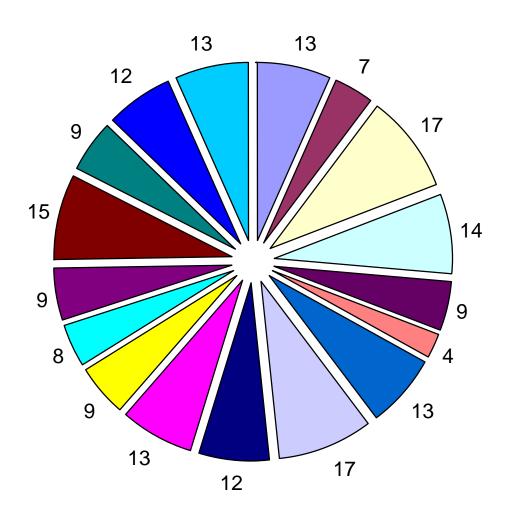

|             |
| 237  | 03/31/2010 |             |              |             |              |            |              | 0 - PENDING       | UA                                                      |             |
| 238  | 03/31/2010 |             |              |             |              |            |              | 0 - PENDING       | UA                                                      |             |
| 239  | 03/31/2010 |             |              |             |              |            |              | 0 - PENDING       | UA                                                      |             |

### OCC Caseloads by Investigator as of 03/31/2010





### OCC Caseloads by Investigator as of 03/31/2009





## OCC Case Closures - First Quarter 2010 by Investigator





Average Case Closures by Number: 11 or 4 cases per month per investigator

## OCC Case Closures - First Quarter 2009 by Investigator





# OCC Weighted Closures - First Quarter 2010 by Investigator





# OCC Weighted Closures - First Quarter 2009 by Investigator





# OCC Sustained Cases - First Quarter 2010 by Investigator





# OCC Sustained Cases - First Quarter 2009 by Investigator