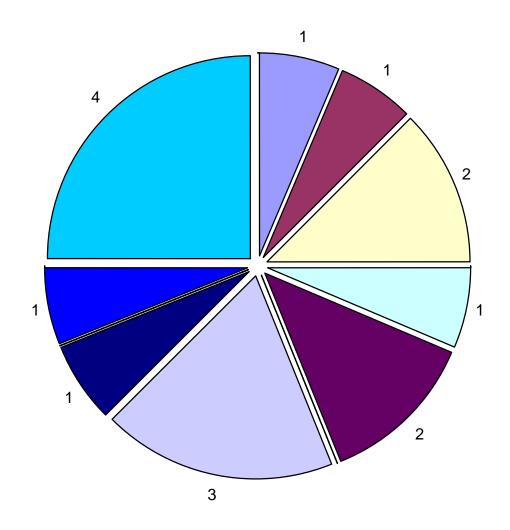

There were sustained allegations of neglect of duty in 15 of the 16 sustained complaints. Four complaints, or 25% of them, were sustained for failure to issue a certificate of release after handcuffing. Three complaints were sustained for failure to properly process property. Two complaints were sustained for failure to make entries in the use of force log. Another complaint contained several allegations including misrepresentation of the truth, unnecessary force and discourtesy.