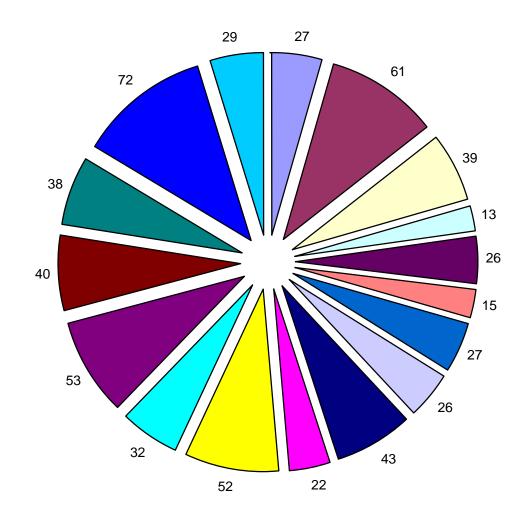

#### **COMPLAINTS AND ALLEGATIONS BY UNIT FIRST QUARTER 2010**

|                                  | TOTAL<br>COMPLAINTS |    |     |     | ALLE | GATIO | ON TYI | PES |     |     |    | TOTAL<br>ALLEGATION<br>S | OFFICERS<br>INVOLVED |
|----------------------------------|---------------------|----|-----|-----|------|-------|--------|-----|-----|-----|----|--------------------------|----------------------|
| SFPD UNIT NAME                   |                     | UF | UA  | CRD | ND   | RS    | SS     | D   | PRO | POL | TF |                          |                      |
| 1A CHIEF'S OFFICE                | 3                   | 0  | 2   | 1   | 0    | 0     | 0      | 1   | 0   | 0   | 0  | 5                        | 3                    |
| 2G PERMITS SECTION               | 1                   | 0  | 0   | 1   | 0    | 0     | 0      | 0   | 0   | 0   | 0  | 1                        | 1                    |
| 2L LEGAL DIVISION                | 1                   | 0  | 0   | 0   | 2    | 0     | 0      | 0   | 0   | 0   | 0  | 2                        | 1                    |
| 3A CENTRAL STATION               | 6                   | 3  | 4   | 4   | 3    | 1     | 0      | 0   | 0   | 0   | 0  | 15                       | 8                    |
| 3B SOUTHERN STATION              | 15                  | 6  | 18  | 11  | 11   | 0     | 0      | 2   | 0   | 0   | 0  | 48                       | 19                   |
| 3C BAYVIEW STATION               | 10                  | 2  | 27  | 14  | 4    | 0     | 0      | 4   | 0   | 0   | 0  | 51                       | 17                   |
| 3D MISSION STATION               | 18                  | 2  | 31  | 12  | 8    | 0     | 0      | 1   | 0   | 0   | 0  | 54                       | 26                   |
| 3E NORTHERN STATION              | 14                  | 2  | 12  | 9   | 6    | 0     | 0      | 0   | 0   | 0   | 0  | 29                       | 18                   |
| 3F PARK STATION                  | 7                   | 2  | 10  | 4   | 1    | 0     | 0      | 1   | 0   | 0   | 0  | 18                       | 9                    |
| 3G RICHMOND STATION              | 3                   | 0  | 1   | 4   | 1    | 0     | 0      | 2   | 0   | 0   | 0  | 8                        | 3                    |
| 3H INGLESIDE STATION             | 13                  | 7  | 15  | 10  | 10   | 0     | 0      | 3   | 0   | 0   | 0  | 45                       | 21                   |
| 3I TARAVAL STATION               | 6                   | 0  | 3   | 7   | 6    | 0     | 0      | 0   | 0   | 0   | 0  | 16                       | 7                    |
| 3J TENDERLOIN TASK FORCE         | 4                   | 5  | 11  | 2   | 2    | 0     | 0      | 0   | 0   | 0   | 0  | 20                       | 7                    |
| 3M MUNI DIVISION                 | 12                  | 3  | 8   | 6   | 6    | 0     | 0      | 1   | 0   | 0   | 0  | 24                       | 12                   |
| 3X PATROL BUREAU HQ'S            | 1                   | 0  | 0   | 1   | 0    | 0     | 0      | 0   | 0   | 0   | 0  | 1                        | 1                    |
| 4K SPECIAL MOTORCYCLE            | 1                   | 0  | 0   | 0   | 0    | 0     | 0      | 1   | 0   | 0   | 0  | 1                        | 1                    |
| 4N SPECIAL OPERATIONS TASK FORCE | 1                   | 0  | 1   | 0   | 0    | 0     | 0      | 0   | 0   | 0   | 0  | 1                        | 1                    |
| 4T CRIME PREVENTION COMPANY      | 7                   | 2  | 14  | 6   | 2    | 0     | 0      | 0   | 0   | 0   | 0  | 24                       | 10                   |
| 5H HOMICIDE SECTION              | 2                   | 0  | 0   | 4   | 6    | 0     | 0      | 0   | 0   | 0   | 0  | 10                       | 6                    |
| 5T JUVENILE DIVISION             | 1                   | 0  | 1   | 0   | 0    | 0     | 0      | 0   | 0   | 0   | 0  | 1                        | 1                    |
| AB AIRPORT BUREAU                | 1                   | 0  | 3   | 0   | 2    | 0     | 0      | 0   | 0   | 0   | 0  | 5                        | 2                    |
| UK UNKNOWN ASSIGNMENT            | 134                 | 39 | 98  | 55  | 52   | 6     | 1      | 8   | 0   | 0   | 0  | 281                      | 65                   |
| TOTALS                           | 261                 | 73 | 259 | 151 | 122  | 7     | 1      | 24  | 0   | 0   | 0  | 660                      | 239                  |