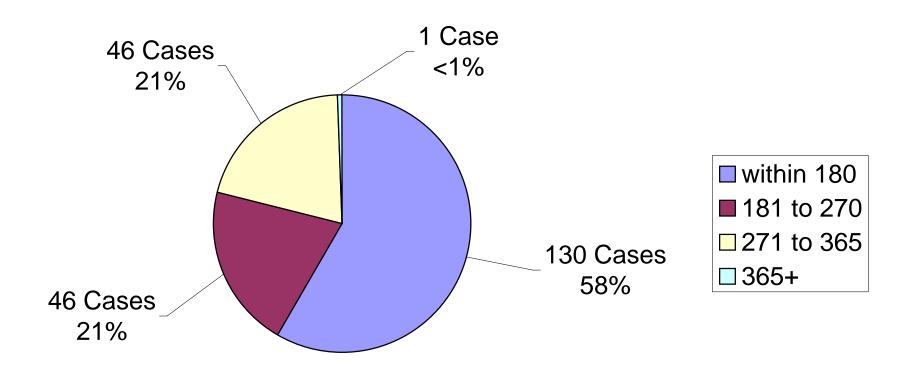

While the investigative staff saw its ranks diminishing toward the end of the first quarter, it demonstrated its commitment to the OCC's mission of investigating civilian complaints of police misconduct or neglect of duty promptly, fairly and in an unbiased manner, with a determined effort. Of the 223 cases closed, 79% of them were closed within nine months and less than 1% of them (1 case) took more than a year to close. The case that took more than one year to close had no sustainable allegations. While in the first quarter of 2009, 87% of the 258 cases were closed within nine months, in the first quarter of 2010, the investigators sustained 45% more cases, requiring additional time on those cases.

# Days to Close - Cases Closed First Quarter 2010