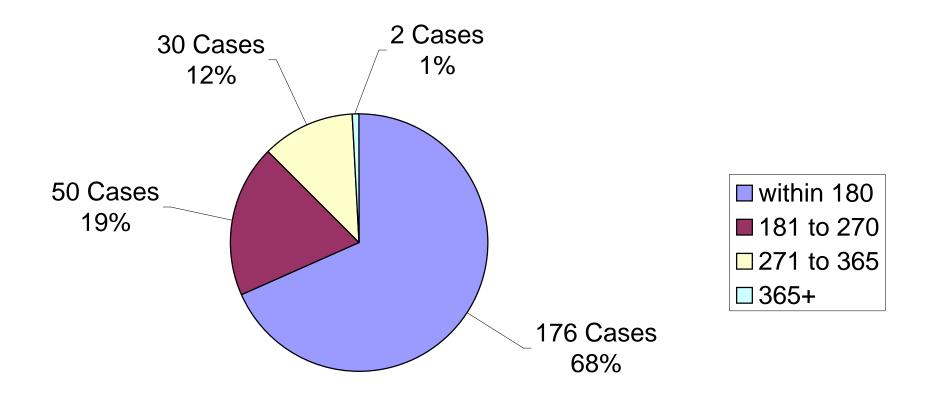

While the investigative staff saw its ranks diminishing toward the end of the first quarter, it demonstrated its commitment to the OCC's mission of investigating civilian complaints of police misconduct or neglect of duty promptly, fairly and in an unbiased manner, with a determined effort. Of the 223 cases closed, 79% of them were closed within nine months and less than 1% of them (1 case) took more than a year to close. The case that took more than one year to close had no sustainable allegations. While in the first quarter of 2009, 87% of the 258 cases were closed within nine months, in the first quarter of 2010, the investigators sustained 45% more cases, requiring additional time on those cases.

# Days to Close - Cases Closed First Quarter 2009