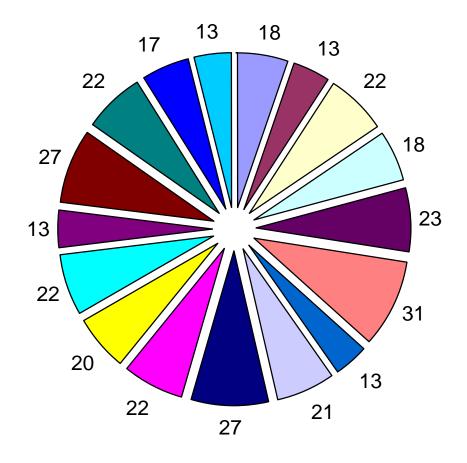

- PENDING       | UF                                                      |             |
| 237  | 03/31/2010 |             |              |             |              |            |              | 0 - PENDING       | UA                                                      |             |
| 238  | 03/31/2010 |             |              |             |              |            |              | 0 - PENDING       | UA                                                      |             |
| 239  | 03/31/2010 |             |              |             |              |            |              | 0 - PENDING       | UA                                                      |             |

### OCC Caseloads by Investigator as of 03/31/2010





### OCC Caseloads by Investigator as of 03/31/2009





## OCC Case Closures - First Quarter 2010 by Investigator





Average Case Closures by Number: 11 or 4 cases per month per investigator

## OCC Case Closures - First Quarter 2009 by Investigator





# OCC Weighted Closures - First Quarter 2010 by Investigator





# OCC Weighted Closures - First Quarter 2009 by Investigator





# OCC Sustained Cases - First Quarter 2010 by Investigator





# OCC Sustained Cases - First Quarter 2009 by Investigator