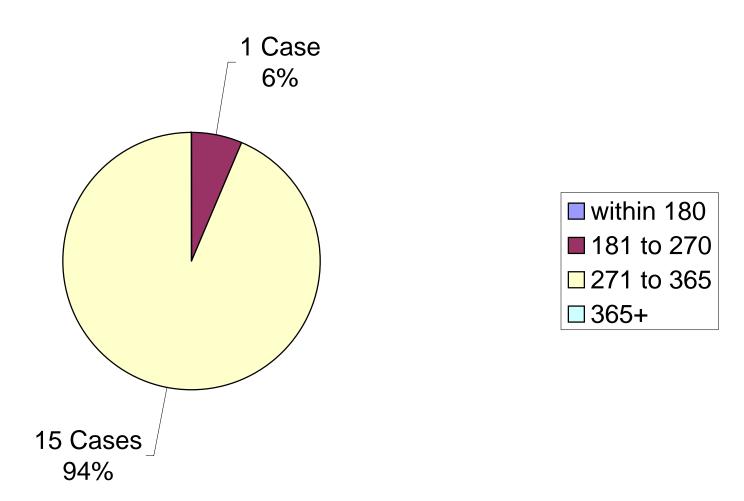

The rate of sustained cases increased in the first quarter of 2010. During this quarter of 2010, seven percent of cases were sustained; still lower than the OCC's historical average of nine percent, yet higher than the four percent of cases sustained at the end of the first quarter of 2009. In the first quarter of 2010 the OCC sustained 16 cases compared to 11 cases in the first quarter of 2009. The number of days to close sustained cases significantly increased for the first quarter of 2010 compared to the first quarter of 2009. In the first quarter of 2010 only 6% of sustained cases were completed within nine months but no sustained cases were completed more than 365 days after receipt, while during the same period in 2009, 54% of the sustained cases were completed within nine months. This decrease in prompt completion of sustained cases is attributable to three factors: 1) increased number of sustained cases, 2) decreasing number of investigators and 3) active trial calendars for the two prosecuting attorneys who also serve as advice attorneys on sustained cases and sustainability reviews.

# Days to Close - Cases Sustained First Quarter 2010