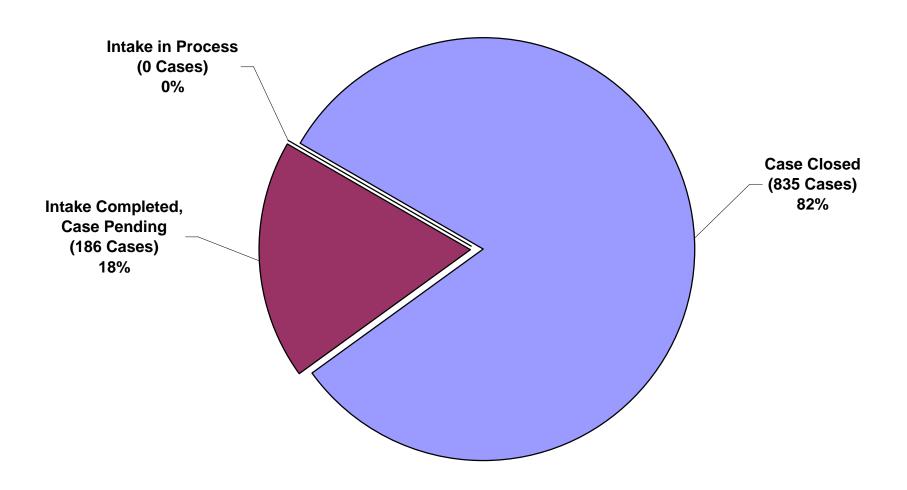

#### IV. STATUS OF CURRENT OCC CASES - THE 'KEANE' REPORT

By the end of the 2010 first quarter, staff had completed intake on all 2009 cases, and had, closed 80% of the 2009 cases, leaving 20% of the 2009 cases pending. In comparison, by the end of the 2009 first quarter, staff had also completed intake on all 2008 cases, and had closed 82% of the 2008 cases, leaving 18% of the 2008 cases pending. While during the first quarter of 2009 there was some slippage in the number of pending cases from the previous year, it is understandable in light of the increased number of sustained cases and the time devoted to complete them.