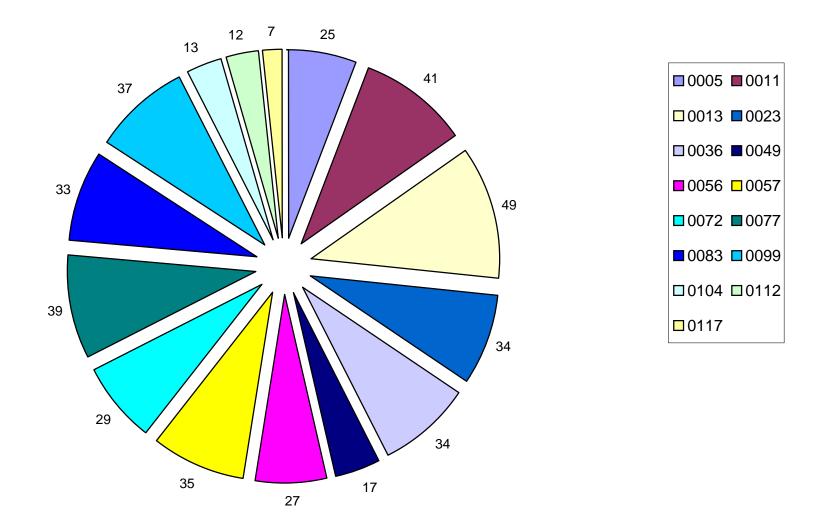

## COMPLAINTS AND ALLEGATIONS BY UNIT THIRD QUARTER 2012

|                                        | TOTAL<br>COMPLAINTS |    |     |     | ALLE | GATIC | ΟΝ ΤΥΙ | PES |     |     |    | TOTAL<br>ALLEGATIONS | OFFICERS<br>INVOLVED |
|----------------------------------------|---------------------|----|-----|-----|------|-------|--------|-----|-----|-----|----|----------------------|----------------------|
| SFPD UNIT NAME                         |                     | UF | UA  | CRD | ND   | RS    | SS     | D   | PRO | POL | TF |                      |                      |
| 1A CHIEF'S OFFICE                      | 2                   | 0  | 0   | 2   | 1    | 0     | 0      | 0   | 0   | 0   | 0  | 3                    | 2                    |
| 2P PERSONNEL                           | 1                   | 0  | 0   | 1   | 0    | 0     | 0      | 0   | 0   | 0   | 0  | 1                    | 1                    |
| 3A CENTRAL STATION                     | 9                   | 5  | 11  | 4   | 7    | 0     | 0      | 0   | 0   | 0   | 0  | 27                   | 13                   |
| 3B SOUTHERN STATION                    | 14                  | 3  | 9   | 17  | 11   | 1     | 0      | 0   | 0   | 0   | 0  | 41                   | 17                   |
| 3C BAYVIEW STATION                     | 17                  | 4  | 31  | 19  | 16   | 0     | 0      | 3   | 0   | 0   | 0  | 73                   | 30                   |
| 3D MISSION STATION                     | 12                  | 2  | 9   | 6   | 8    | 0     | 0      | 0   | 0   | 0   | 0  | 25                   | 15                   |
| 3E NORTHERN STATION                    | 13                  | 3  | 12  | 8   | 11   | 0     | 1      | 1   | 0   | 0   | 0  | 36                   | 17                   |
| 3F PARK STATION                        | 3                   | 0  | 4   | 5   | 0    | 0     | 0      | 0   | 0   | 0   | 0  | 9                    | 5                    |
| 3G RICHMOND STATION                    | 7                   | 5  | 9   | 7   | 9    | 0     | 0      | 1   | 0   | 0   | 0  | 31                   | 10                   |
| 3H INGLESIDE STATION                   | 6                   | 2  | 6   | 4   | 8    | 0     | 0      | 1   | 0   | 0   | 0  | 21                   | 7                    |
| 3I TARAVAL STATION                     | 18                  | 2  | 9   | 14  | 15   | 1     | 0      | 2   | 0   | 0   | 0  | 43                   | 27                   |
| 3J TENDERLOIN TASK FORCE               | 6                   | 0  | 0   | 2   | 8    | 0     | 2      | 2   | 0   | 0   | 0  | 14                   | 9                    |
| 3M MUNI DIVISION                       | 3                   | 0  | 3   | 1   | 2    | 0     | 0      | 0   | 0   | 0   | 0  | 6                    | 3                    |
| 4B ENFORCEMENT & INVESTIGATION (SOLOS) | 3                   | 1  | 1   | 3   | 1    | 0     | 0      | 1   | 0   | 0   | 0  | 7                    | 3                    |
| 4K SPECIAL MOTORCYCLE                  | 1                   | 0  | 0   | 0   | 1    | 0     | 0      | 0   | 0   | 0   | 0  | 1                    | 1                    |
| 4T CRIME PREVENTION COMPANY            | 1                   | 0  | 0   | 0   | 1    | 0     | 0      | 0   | 0   | 0   | 0  | 1                    | 1                    |
| 5A INVESTIGATIONS BUREAU               | 4                   | 2  | 1   | 3   | 1    | 1     | 0      | 1   | 0   | 0   | 0  | 9                    | 5                    |
| 5T JUVENILE DIVISION                   | 1                   | 0  | 1   | 1   | 2    | 0     | 0      | 0   | 0   | 0   | 0  | 4                    | 1                    |
| AB AIRPORT BUREAU                      | 2                   | 0  | 1   | 3   | 0    | 0     | 0      | 0   | 0   | 0   | 0  | 4                    | 2                    |
| UK UNKNOWN ASSIGNMENT                  | 97                  | 18 | 57  | 50  | 44   | 2     | 0      | 10  | 0   | 0   | 0  | 202                  | 66                   |
| TOTALS                                 | 220                 | 47 | 164 | 150 | 146  | 5     | 3      | 22  | 0   | 0   | 0  | 558                  | 235                  |