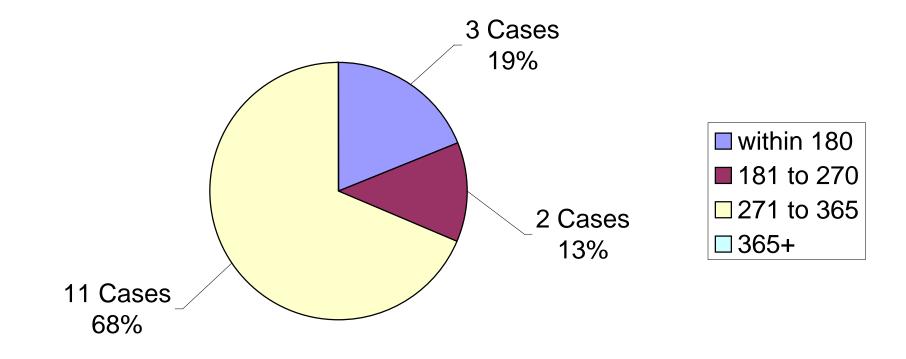

## C. Sustained Cases

The percentage of sustained cases was lower in the third quarter of 2012, compared to third quarter 2011; a 6 % sustained rate in 2012 and an 8% sustained rate in 2011. In the third quarter of 2012, the OCC sustained allegations in 13 cases. The number of days to close sustained cases decreased in the third quarter of 2012 compared to the third quarter of 2011. In the third quarter of 2012, 54% of sustained cases were completed within nine months. During the same period in 2011, 32% of the sustained cases were completed within nine months and all of them were completed within 365 days.

## Days to Close - Cases Sustained Third Quarter 2011