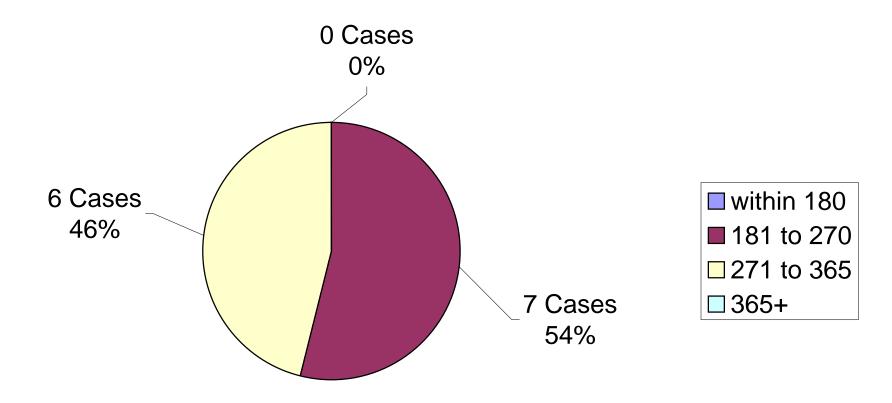

## C. Sustained Cases

The percentage of sustained cases was lower in the third quarter of 2012, compared to third quarter 2011; a 6 % sustained rate in 2012 and an 8% sustained rate in 2011. In the third quarter of 2012, the OCC sustained allegations in 13 cases. The number of days to close sustained cases decreased in the third quarter of 2012 compared to the third quarter of 2011. In the third quarter of 2012, 54% of sustained cases were completed within nine months. During the same period in 2011, 32% of the sustained cases were completed within nine months and all of them were completed within 365 days.

# Days to Close - Cases Sustained Third Quarter 2012