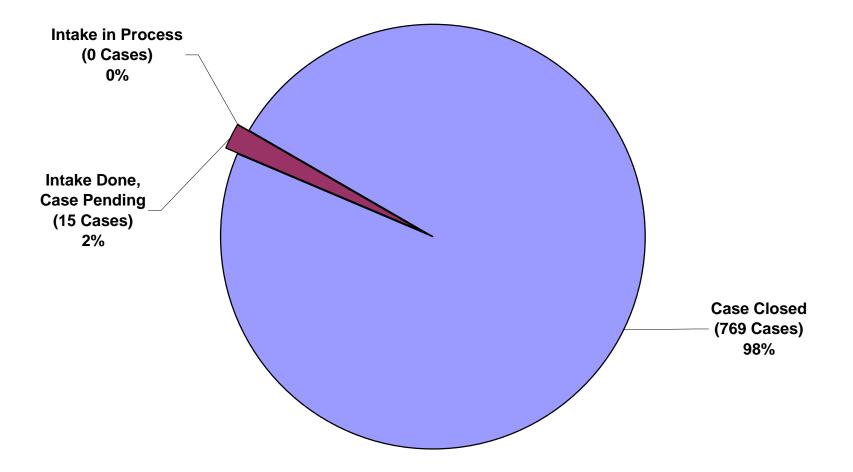

#### A. Case Inventory

As of the end of the 2012 third quarter, the OCC opened 581 new cases with an adjusted total of 557 new cases, and closed 629 cases. During this period, the OCC closed 48 more cases than it opened. The OCC closed the quarter with 316 pending cases which are 114 less pending cases than the close of the third quarter in 2011. By the end of the 2012 third quarter there were 15 pending cases from 2011 and 301 pending cases from 2012.

### V. STATUS OF CURRENT OCC CASES – THE 'KEANE' REPORT

By the end of the 2012 first quarter, staff had completed intake on all its 2011 cases and by the end of the 2012 third quarter staff had closed 90% of its 2011 cases, leaving 10% or 76 of the 2011 cases pending. In comparison to 2011, by the end of the 2011 third quarter, staff had completed intake on all its 2010 cases, and had closed 86% of them, leaving 14% or 118 of the 2010 cases pending.