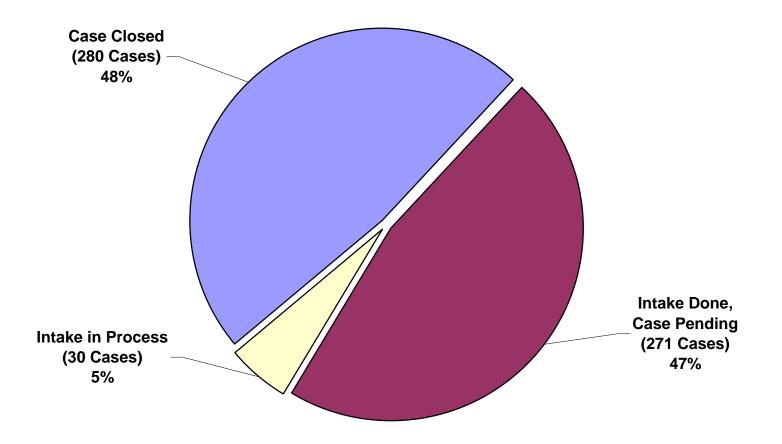

## COMPREHENSIVE STATISTICAL REPORT THIRD QUARTER 2012

|                             | 1ST       | 2ND | JUL | AUG | SEP | 4TH | YTD |
|-----------------------------|-----------|-----|-----|-----|-----|-----|-----|
| CASES OPENED                |           |     |     |     |     |     |     |
| Cases Opened                | 201       | 187 | 61  | 69  | 63  |     | 581 |
| Merged/Voided               | 10        | 7   | 3   | 3   | 1   |     | 24  |
| ADJUSTED TOTAL              | 191       | 180 | 58  | 66  | 62  |     | 557 |
|                             |           |     |     |     |     |     |     |
| CASES CLOSED, BY YEAR CASE  | WAS FILED |     |     |     |     |     |     |
| 2010                        | 0         | 1   | 0   | 0   | 0   |     | 1   |
| 2011                        | 169       | 118 | 25  | 19  | 17  |     | 348 |
| 2012                        | 31        | 107 | 41  | 52  | 49  |     | 280 |
| TOTAL                       | 200       | 226 | 66  | 71  | 66  |     | 629 |
|                             |           |     |     |     |     |     |     |
| CASES PENDING, BY YEAR CASE | WAS FILE  | נ   |     |     |     |     |     |
| 2010                        | 1         |     |     |     |     |     |     |
| 2011                        | 194       | 76  | 51  | 32  | 15  |     | 15  |
| 2012                        | 170       | 250 | 270 | 287 | 301 |     | 301 |
| TOTAL                       | 365       | 326 | 321 | 319 | 316 |     | 316 |
|                             |           |     |     |     |     |     |     |
| CASES OUTSIDE OCC JURISDICT | ION       |     |     |     |     |     |     |
|                             | 19        | 35  | 12  | 10  | 2   |     | 78  |
| CASES SUSTAINED             |           |     |     |     |     |     |     |
|                             | 13        | 12  | 5   | 4   | 4   |     | 38  |