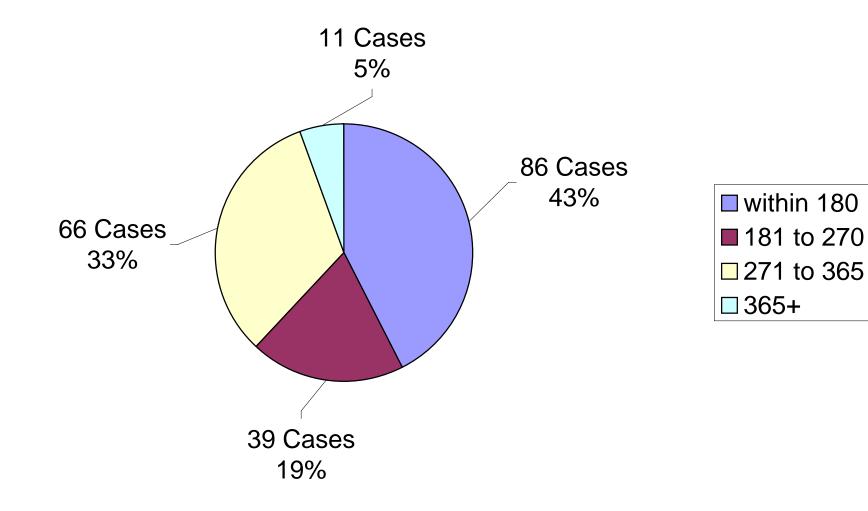

OCC investigators closed 203 cases in the third quarter of 2012. Eighty-three percent of the cases closed within nine months and only one case took more than a year to close. This is a marked improvement over third quarter 2011 when of the 202 cases closed, only 62% of them were closed within nine months and 5% of them (nine cases) took more than a year to close. In the third quarters of 2011 and 2012, none of the cases that took more than one year to close had sustainable allegations.

# Days to Close - Cases Closed Third Quarter 2011