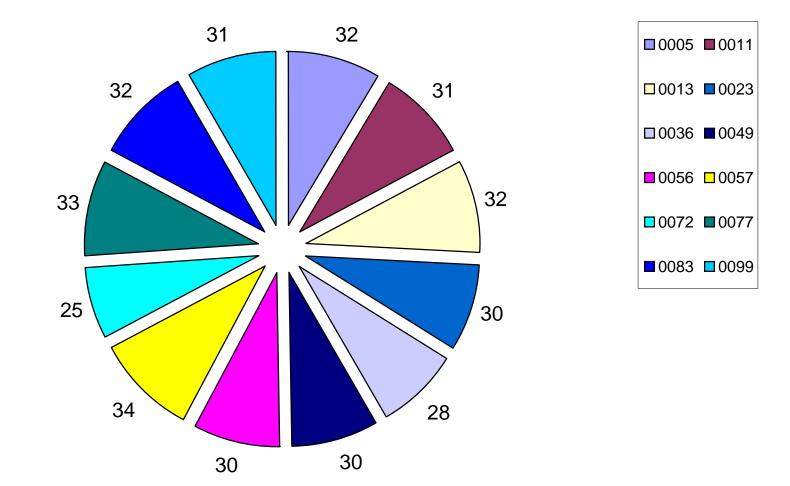

## FINDINGS IN ALLEGATIONS CLOSED THIRD QUARTER 2012

| NO FINDING  |    | Α  | LLEGA | TION | TYPES | 6  |   | SUBTOTAL |         |    | TOTAL |
|-------------|----|----|-------|------|-------|----|---|----------|---------|----|-------|
|             | UF | UA | CRD   | ND   | RS    | SS | D |          | POL/PRO | TF |       |
| 1st Quarter | 3  | 5  | 5     | 3    | 0     | 1  | 2 | 19       | 0       | 0  | 19    |
| 2nd Quarter | 2  | 4  | 2     | 3    | 1     | 0  | 0 | 12       | 0       | 0  | 12    |
| July        | 0  | 0  | 2     | 3    | 0     | 0  | 0 | 5        | 0       | 0  | 5     |
| August      | 0  | 0  | 2     | 2    | 0     | 0  | 0 | 4        | 0       | 0  | 4     |
| September   | 2  | 2  | 2     | 2    | 0     | 0  | 0 | 8        | 0       | 0  | 8     |
| 4th Quarter |    |    |       |      |       |    |   |          |         |    |       |
| YTD TOTAL   | 7  | 11 | 13    | 13   | 1     | 1  | 2 | 48       | 0       | 0  | 48    |

| NO FINDING/WITHDRAWN |    | Α  | LLEGA | TION | TYPES | 6  |   | SUBTOTAL |         |    | TOTAL |
|----------------------|----|----|-------|------|-------|----|---|----------|---------|----|-------|
|                      | UF | UA | CRD   | ND   | RS    | SS | D |          | POL/PRO | TF |       |
| 1st Quarter          | 2  | 5  | 6     | 1    | 0     | 0  | 0 | 14       | 0       | 0  | 14    |
| 2nd Quarter          | 2  | 7  | 9     | 3    | 0     | 0  | 0 | 21       | 0       | 0  | 21    |
| July                 | 0  | 0  | 1     | 1    | 0     | 0  | 0 | 2        | 0       | 0  | 2     |
| August               | 0  | 1  | 3     | 2    | 0     | 0  | 0 | 6        | 0       | 0  | 6     |
| September            | 0  | 0  | 2     | 1    | 0     | 0  | 0 | 3        | 0       | 0  | 3     |
| 4th Quarter          |    |    |       |      |       |    |   |          |         |    |       |
| YTD TOTAL            | 4  | 13 | 21    | 8    | 0     | 0  | 0 | 46       | 0       | 0  | 46    |

| NOT SUSTAINED |     | Α   | LLEGA | TION | TYPES | 6  |    | SUBTOTAL |         |    | TOTAL |
|---------------|-----|-----|-------|------|-------|----|----|----------|---------|----|-------|
|               | UF  | UA  | CRD   | ND   | RS    | SS | D  |          | POL/PRO | TF |       |
| 1st Quarter   | 61  | 82  | 135   | 80   | 0     | 1  | 15 | 374      | 0       | 0  | 374   |
| 2nd Quarter   | 42  | 59  | 146   | 80   | 1     | 0  | 9  | 337      | 0       | 0  | 337   |
| July          | 22  | 10  | 38    | 15   | 0     | 0  | 2  | 87       | 0       | 0  | 87    |
| August        | 17  | 24  | 41    | 27   | 0     | 1  | 5  | 115      | 0       | 0  | 115   |
| September     | 17  | 23  | 56    | 27   | 0     | 0  | 8  | 131      | 0       | 0  | 131   |
| 4th Quarter   |     |     |       |      |       |    |    |          |         |    |       |
| YTD TOTAL     | 159 | 198 | 416   | 229  | 1     | 2  | 39 | 1044     | 0       | 0  | 1044  |

- UF Unnecessary Force
- UA Unwarranted Action
- CRD Conduct Reflecting Discredit
- ND Neglect of Duty
- RS Racial Slur
- SS Sexual Slur
- D Discourtesy
- PRO Procedure
- POL Policy
- TF Training Failure