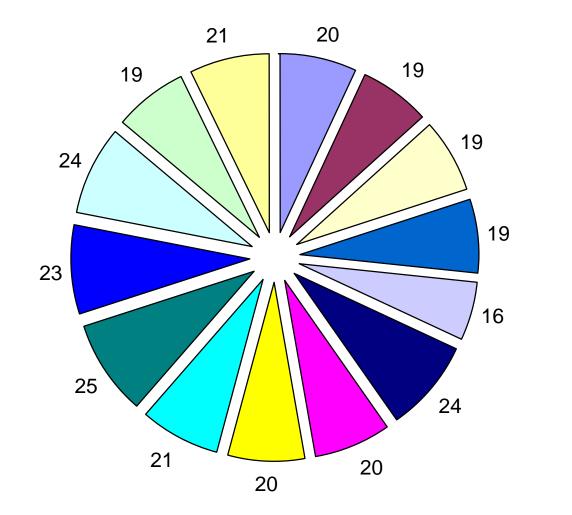

## COMPLAINTS AND ALLEGATIONS BY UNIT THIRD QUARTER 2012

|                                        | TOTAL<br>COMPLAINTS |    |     |     | ALLE | GATIC | ΟΝ ΤΥΙ | PES |     |     |    | TOTAL<br>ALLEGATIONS | OFFICERS<br>INVOLVED |
|----------------------------------------|---------------------|----|-----|-----|------|-------|--------|-----|-----|-----|----|----------------------|----------------------|
| SFPD UNIT NAME                         |                     | UF | UA  | CRD | ND   | RS    | SS     | D   | PRO | POL | TF |                      |                      |
| 1A CHIEF'S OFFICE                      | 2                   | 0  | 0   | 2   | 1    | 0     | 0      | 0   | 0   | 0   | 0  | 3                    | 2                    |
| 2P PERSONNEL                           | 1                   | 0  | 0   | 1   | 0    | 0     | 0      | 0   | 0   | 0   | 0  | 1                    | 1                    |
| 3A CENTRAL STATION                     | 9                   | 5  | 11  | 4   | 7    | 0     | 0      | 0   | 0   | 0   | 0  | 27                   | 13                   |
| 3B SOUTHERN STATION                    | 14                  | 3  | 9   | 17  | 11   | 1     | 0      | 0   | 0   | 0   | 0  | 41                   | 17                   |
| 3C BAYVIEW STATION                     | 17                  | 4  | 31  | 19  | 16   | 0     | 0      | 3   | 0   | 0   | 0  | 73                   | 30                   |
| 3D MISSION STATION                     | 12                  | 2  | 9   | 6   | 8    | 0     | 0      | 0   | 0   | 0   | 0  | 25                   | 15                   |
| 3E NORTHERN STATION                    | 13                  | 3  | 12  | 8   | 11   | 0     | 1      | 1   | 0   | 0   | 0  | 36                   | 17                   |
| 3F PARK STATION                        | 3                   | 0  | 4   | 5   | 0    | 0     | 0      | 0   | 0   | 0   | 0  | 9                    | 5                    |
| 3G RICHMOND STATION                    | 7                   | 5  | 9   | 7   | 9    | 0     | 0      | 1   | 0   | 0   | 0  | 31                   | 10                   |
| 3H INGLESIDE STATION                   | 6                   | 2  | 6   | 4   | 8    | 0     | 0      | 1   | 0   | 0   | 0  | 21                   | 7                    |
| 3I TARAVAL STATION                     | 18                  | 2  | 9   | 14  | 15   | 1     | 0      | 2   | 0   | 0   | 0  | 43                   | 27                   |
| 3J TENDERLOIN TASK FORCE               | 6                   | 0  | 0   | 2   | 8    | 0     | 2      | 2   | 0   | 0   | 0  | 14                   | 9                    |
| 3M MUNI DIVISION                       | 3                   | 0  | 3   | 1   | 2    | 0     | 0      | 0   | 0   | 0   | 0  | 6                    | 3                    |
| 4B ENFORCEMENT & INVESTIGATION (SOLOS) | 3                   | 1  | 1   | 3   | 1    | 0     | 0      | 1   | 0   | 0   | 0  | 7                    | 3                    |
| 4K SPECIAL MOTORCYCLE                  | 1                   | 0  | 0   | 0   | 1    | 0     | 0      | 0   | 0   | 0   | 0  | 1                    | 1                    |
| 4T CRIME PREVENTION COMPANY            | 1                   | 0  | 0   | 0   | 1    | 0     | 0      | 0   | 0   | 0   | 0  | 1                    | 1                    |
| 5A INVESTIGATIONS BUREAU               | 4                   | 2  | 1   | 3   | 1    | 1     | 0      | 1   | 0   | 0   | 0  | 9                    | 5                    |
| 5T JUVENILE DIVISION                   | 1                   | 0  | 1   | 1   | 2    | 0     | 0      | 0   | 0   | 0   | 0  | 4                    | 1                    |
| AB AIRPORT BUREAU                      | 2                   | 0  | 1   | 3   | 0    | 0     | 0      | 0   | 0   | 0   | 0  | 4                    | 2                    |
| UK UNKNOWN ASSIGNMENT                  | 97                  | 18 | 57  | 50  | 44   | 2     | 0      | 10  | 0   | 0   | 0  | 202                  | 66                   |
| TOTALS                                 | 220                 | 47 | 164 | 150 | 146  | 5     | 3      | 22  | 0   | 0   | 0  | 558                  | 235                  |

- UF Unnecessary Force
- UA Unwarranted Action
- CRD Conduct Reflecting Discredit
- ND Neglect of Duty
- RS Racial Slur
- SS Sexual Slur
- D Discourtesy
- PRO Procedure
- POL Policy
- TF Training Failure