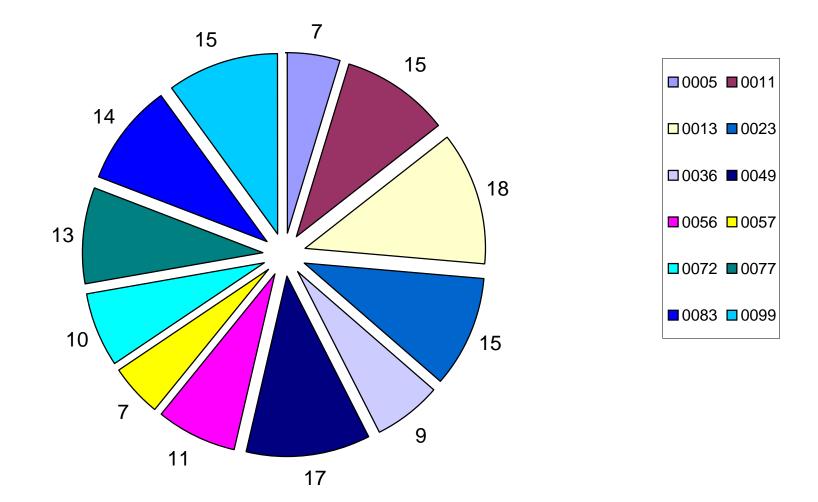

## Sustained Allegations - Third Quarter 2012

| Case<br>No. | Neglect of Duty                                                                                                                                                                                                        | Unwarranted Action                                                                                                                                                                          | Unnecessary<br>Force | Conduct Reflecting<br>Discredit                                                                                                         | Discourtesy | Racial<br>or<br>Sexual<br>Slur |
|-------------|------------------------------------------------------------------------------------------------------------------------------------------------------------------------------------------------------------------------|---------------------------------------------------------------------------------------------------------------------------------------------------------------------------------------------|----------------------|-----------------------------------------------------------------------------------------------------------------------------------------|-------------|--------------------------------|
| 1.          | An officer neglected to collect<br>traffic stop data and wrote an<br>incomplete citation by failing to<br>include the court date on the<br>citation.                                                                   |                                                                                                                                                                                             |                      |                                                                                                                                         |             |                                |
| 2.          | An officer neglected to collect traffic stop data.                                                                                                                                                                     |                                                                                                                                                                                             |                      |                                                                                                                                         |             |                                |
| 3.          | An officer neglected to collect traffic stop data.                                                                                                                                                                     |                                                                                                                                                                                             |                      |                                                                                                                                         |             |                                |
| 4.          |                                                                                                                                                                                                                        | A sergeant unlawfully<br>detained the complainant,<br>handcuffed the complainant<br>without justification, and<br>engaged in the unlawful<br>search of the complainant's<br>property.       |                      |                                                                                                                                         |             |                                |
| 5.          | In a domestic violence incident,<br>an officer failed to give the<br>complainant a Domestic<br>Violence card and the CAD<br>number as required by General<br>Order 6.09. The sergeant failed<br>to properly supervise. | In violation of Department<br>General Order 6.09, the<br>sergeant issued an invalid<br>order by ordering the<br>complainant's husband to<br>take a walk in a domestic<br>violence incident. |                      | A sergeant issued an<br>invalid order by ordering<br>the complainant's<br>husband to take a walk<br>in a domestic violence<br>incident. |             |                                |
| б.          | An officer neglected to collect traffic stop data.                                                                                                                                                                     |                                                                                                                                                                                             |                      |                                                                                                                                         |             |                                |
|             |                                                                                                                                                                                                                        |                                                                                                                                                                                             |                      |                                                                                                                                         |             |                                |

## Sustained Allegations - Third Quarter 2012

| Case<br>No. | Neglect of Duty                                                                                                  | Unwarranted<br>Action | Unnecessary<br>Force | Conduct Reflecting<br>Discredit                                                                                                                                                                                                                                                                                                           | Discourtesy | Racial or<br>Sexual Slur |
|-------------|------------------------------------------------------------------------------------------------------------------|-----------------------|----------------------|-------------------------------------------------------------------------------------------------------------------------------------------------------------------------------------------------------------------------------------------------------------------------------------------------------------------------------------------|-------------|--------------------------|
| 7.          | An officer neglected to issue<br>a certificate of release after<br>handcuffing and releasing the<br>complainant. |                       |                      |                                                                                                                                                                                                                                                                                                                                           |             |                          |
| 8.          | An officer neglected to collect traffic stop data.                                                               |                       |                      | An officer engaged in<br>inappropriate behavior by<br>telling the complainant that he<br>felt sorry for her boyfriend<br>when the officer cited the<br>complainant for driving the<br>wrong way down a one way<br>street.                                                                                                                 |             |                          |
| 9.          |                                                                                                                  |                       |                      | An officer engaged in<br>inappropriate behavior by<br>videotaping a complainant and<br>making a comment about<br>having a YouTube account<br>when the complainant was<br>videotaping the officer's<br>interaction with homeless<br>persons. The complainant<br>believed that the complainant's<br>image would be broadcast on<br>YouTube. |             |                          |
|             |                                                                                                                  |                       |                      |                                                                                                                                                                                                                                                                                                                                           |             |                          |

## Sustained Allegations - Third Quarter 2012

| Case<br>No. | Neglect of Duty                                                                                                                                                                                                                                                    | Unwarranted Action | Unnecessary<br>Force | Conduct Reflecting<br>Discredit                                                                                                                                                                  | Discourtesy | Racial or<br>Sexual<br>Slur |
|-------------|--------------------------------------------------------------------------------------------------------------------------------------------------------------------------------------------------------------------------------------------------------------------|--------------------|----------------------|--------------------------------------------------------------------------------------------------------------------------------------------------------------------------------------------------|-------------|-----------------------------|
| 10.         | An officer failed to comply<br>with the California Vehicle<br>Code and California<br>Department of Motor<br>Vehicles procedures by<br>transmitting a copy of a<br>notice of re-examination<br>more than ten months after<br>witnessing the complainant<br>driving. |                    |                      | An officer harassed<br>the complainant and<br>misused authority by<br>requesting that DMV<br>suspend the<br>complainant's license<br>after the complainant<br>filed a complaint with<br>the OCC. |             |                             |
| 11.         | A sergeant failed to issue a<br>certificate of release after<br>handcuffing and releasing<br>the complainant.                                                                                                                                                      |                    |                      | A sergeant used<br>profanity while<br>interacting with the<br>complainant.                                                                                                                       |             |                             |
| 12.         | In violation of Department<br>General Order 2.01, Rule 36,<br>an officer failed to record<br>ending mileage when<br>transporting an in custody<br>female to the County Jail.                                                                                       |                    |                      |                                                                                                                                                                                                  |             |                             |
| 13.         | In violation of Department<br>General Order 5.04, an<br>officer failed to prepare an<br>incident report when the<br>officer determined there was<br>no probable cause to accept<br>a private person's arrest.                                                      |                    |                      |                                                                                                                                                                                                  |             |                             |
|             |                                                                                                                                                                                                                                                                    |                    |                      |                                                                                                                                                                                                  |             |                             |