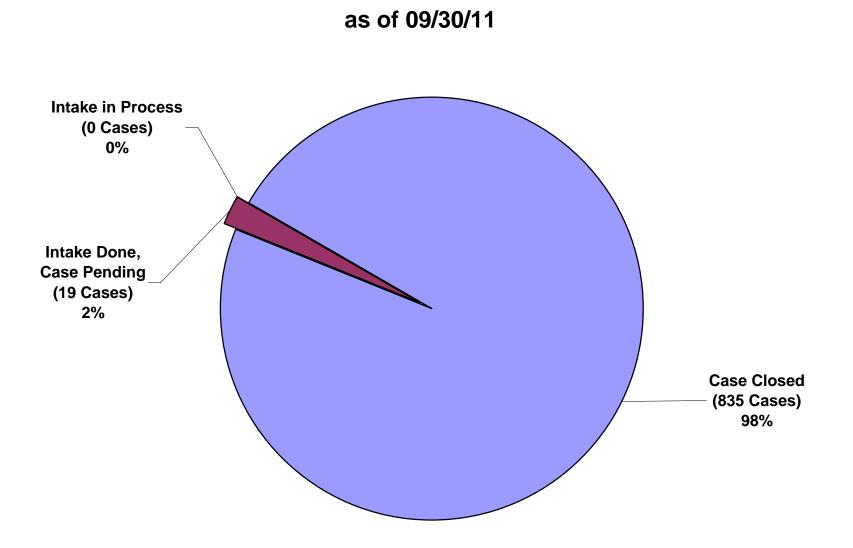

In comparison, as of the end of the 2011 third quarter, the OCC opened 622 cases with an adjusted total of 594 new cases and closed 618 cases. During this period, the OCC closed four fewer cases than it opened. The OCC closed the third quarter of 2011 with 440 pending cases and by the end of the 2011 third quarter there were 19 pending cases from 2010 and 411 pending cases from 2011.

### V. STATUS OF CURRENT OCC CASES – THE 'KEANE' REPORT

By the end of the 2012 first quarter, staff had completed intake on all its 2011 cases and by the end of the 2012 third quarter staff had closed 90% of its 2011 cases, leaving 10% or 76 of the 2011 cases pending. In comparison to 2011, by the end of the 2011 third quarter, staff had completed intake on all its 2010 cases, and had closed 86% of them, leaving 14% or 118 of the 2010 cases pending.