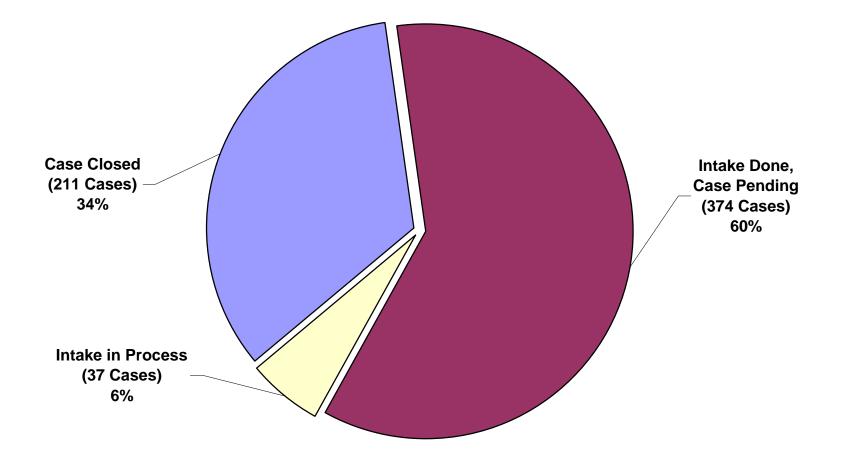

## COMPARATIVE OVERVIEW OF CASELOAD THIRD QUARTER 2010 - THIRD QUARTER 2012

|                 | 2012   | 2011 | 2010   |
|-----------------|--------|------|--------|
| CASES OPENED    |        |      |        |
| 1st Quarter     | 201    | 188  | 239    |
| 2nd Quarter     | 187    | 230  | 235    |
| July            | 61     | 65   | 75     |
| August          | 69     | 70   | 62     |
| September       | 63     | 69   | 53     |
| 4th Quarter     |        |      |        |
| YTD TOTAL       | 581    | 622  | 664    |
|                 |        |      |        |
| CASES CLOSED    |        |      |        |
| 1st Quarter     | 200    | 214  | 223    |
| 2nd Quarter     | 226    | 202  | 211    |
| July            | 66     | 64   | 73     |
| August          | 71     | 74   | 77     |
| September       | 66     | 64   | 64     |
| 4th Quarter     |        |      |        |
| YTD TOTAL       | 629    | 618  | 648    |
|                 |        |      |        |
| CASES PENDING   |        | 400  | 00.4   |
| January         | 360    | 439  | 394    |
| February        | 357    | 417  | 403    |
| March           | 365    | 400  | 397    |
| April           | 345    | 405  | 424    |
| May             | 327    | 395  | 420    |
| June            | 326    | 428  | 421    |
| July            | 321    | 429  | 423    |
| August          | 319    | 425  | 408    |
| September       | 316    | 430  | 397    |
| October         |        |      |        |
| November        |        |      |        |
| December        |        |      |        |
| CASES SUSTAINED |        |      |        |
| 1st Quarter     | 13     | 16   | 16     |
| 2nd Quarter     | 13     | 20   | 21     |
| July            | 5      | 20   |        |
| August          | 5<br>4 | 6    | 6<br>5 |
| September       | 4      | 3    | 5<br>5 |
| 4th Quarter     | 4      |      | 5      |
| YTD TOTAL       | 38     | 52   | 53     |
| TIDIOIAL        | 30     | JZ   |        |