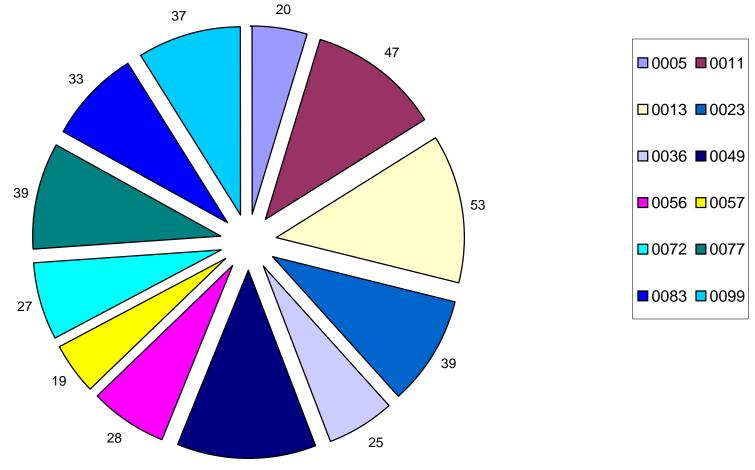

## COMPLAINTS AND ALLEGATIONS BY UNIT

THIRD QUARTER 2011

(FOR COMPARISON)

|                                                  | TOTAL<br>COMPLAINTS |    |     |     | ALLE | GATIC | DN TYI | PES |     |     |    | TOTAL<br>ALLEGATIONS | OFFICERS<br>INVOLVED |
|--------------------------------------------------|---------------------|----|-----|-----|------|-------|--------|-----|-----|-----|----|----------------------|----------------------|
| SFPD UNIT NAME                                   |                     | UF | UA  | CRD | ND   | RS    | SS     | D   | PRO | POL | TF |                      |                      |
| 1A CHIEF'S OFFICE                                | 1                   | 0  | 0   | 0   | 1    | 0     | 0      | 0   | 0   | 0   | 0  | 1                    | 1                    |
| 2D PROPERTY CONTROL                              | 1                   | 0  | 0   | 0   | 1    | 0     | 0      | 0   | 0   | 0   | 0  | 1                    | 1                    |
| 3A CENTRAL STATION                               | 5                   | 5  | 4   | 10  | 3    | 0     | 0      | 1   | 0   | 0   | 0  | 23                   | 8                    |
| 3B SOUTHERN STATION                              | 13                  | 2  | 7   | 10  | 9    | 0     | 0      | 1   | 0   | 0   | 0  | 29                   | 13                   |
| 3C BAYVIEW STATION                               | 13                  | 3  | 5   | 10  | 6    | 1     | 0      | 0   | 0   | 0   | 0  | 25                   | 19                   |
| 3D MISSION STATION                               | 14                  | 3  | 22  | 19  | 13   | 0     | 0      | 1   | 0   | 0   | 0  | 58                   | 22                   |
| 3E NORTHERN STATION                              | 7                   | 2  | 7   | 8   | 1    | 0     | 0      | 0   | 0   | 0   | 0  | 18                   | 11                   |
| 3F PARK STATION                                  | 7                   | 0  | 12  | 8   | 7    | 0     | 0      | 2   | 0   | 0   | 0  | 29                   | 11                   |
| 3G RICHMOND STATION                              | 5                   | 0  | 3   | 7   | 0    | 0     | 0      | 0   | 0   | 0   | 0  | 10                   | 5                    |
| 3H INGLESIDE STATION                             | 5                   | 0  | 5   | 4   | 3    | 0     | 0      | 0   | 0   | 0   | 0  | 12                   | 8                    |
| 3I TARAVAL STATION                               | 11                  | 4  | 9   | 9   | 8    | 0     | 0      | 0   | 0   | 0   | 0  | 30                   | 13                   |
| 3J TENDERLOIN TASK FORCE                         | 11                  | 5  | 16  | 17  | 5    | 0     | 0      | 1   | 0   | 0   | 0  | 44                   | 18                   |
| 3M MUNI DIVISION                                 | 4                   | 0  | 4   | 4   | 0    | 1     | 0      | 0   | 0   | 0   | 0  | 9                    | 4                    |
| 4B ENFORCEMENT & INVESTIGATION (SOLOS)           | 1                   | 0  | 1   | 2   | 0    | 0     | 0      | 0   | 0   | 0   | 0  | 3                    | 1                    |
| 4K SPECIAL MOTORCYCLE                            | 1                   | 0  | 1   | 0   | 0    | 0     | 0      | 0   | 0   | 0   | 0  | 1                    | 1                    |
| 4T CRIME PREVENTION COMPANY                      | 3                   | 0  | 5   | 1   | 0    | 0     | 0      | 0   | 0   | 0   | 0  | 6                    | 5                    |
| 5A INVESTIGATIONS BUREAU                         | 1                   | 0  | 3   | 1   | 0    | 0     | 0      | 0   | 0   | 0   | 0  | 4                    | 1                    |
| 5S SPECIAL INVESTIGATIONS(INCL. GANG TASK FORCE) | 1                   | 0  | 0   | 1   | 0    | 0     | 0      | 0   | 0   | 0   | 0  | 1                    | 1                    |
| 5W DOMESTIC VIOLENCE UNIT                        | 1                   | 0  | 0   | 1   | 0    | 0     | 0      | 0   | 0   | 0   | 0  | 1                    | 1                    |
| AB AIRPORT BUREAU                                | 2                   | 0  | 0   | 2   | 0    | 0     | 0      | 0   | 0   | 0   | 0  | 2                    | 2                    |
| UK UNKNOWN ASSIGNMENT                            | 100                 | 25 | 76  | 52  | 48   | 0     | 0      | 3   | 0   | 0   | 0  | 222                  | 61                   |
| TOTALS                                           | 207                 | 49 | 180 | 166 | 105  | 2     | 0      | 9   | 0   | 0   | 0  | 529                  | 207                  |