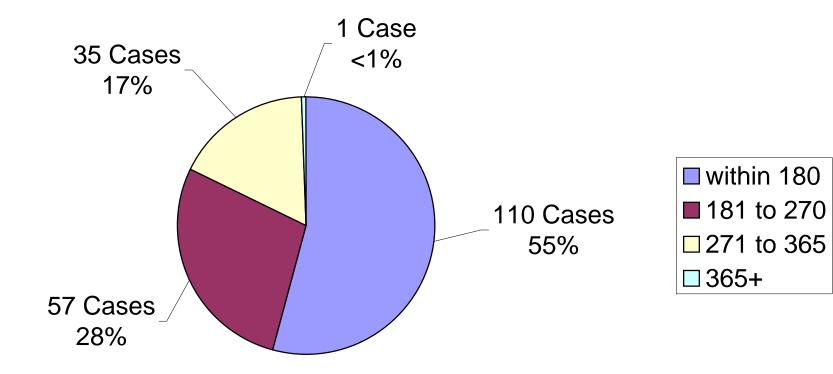

OCC investigators closed 203 cases in the third quarter of 2012. Eighty-three percent of the cases closed within nine months and only one case took more than a year to close. This is a marked improvement over third quarter 2011 when of the 202 cases closed, only 62% of them were closed within nine months and 5% of them (nine cases) took more than a year to close. In the third quarters of 2011 and 2012, none of the cases that took more than one year to close had sustainable allegations.

# Days to Close - Cases Closed Third Quarter 2012