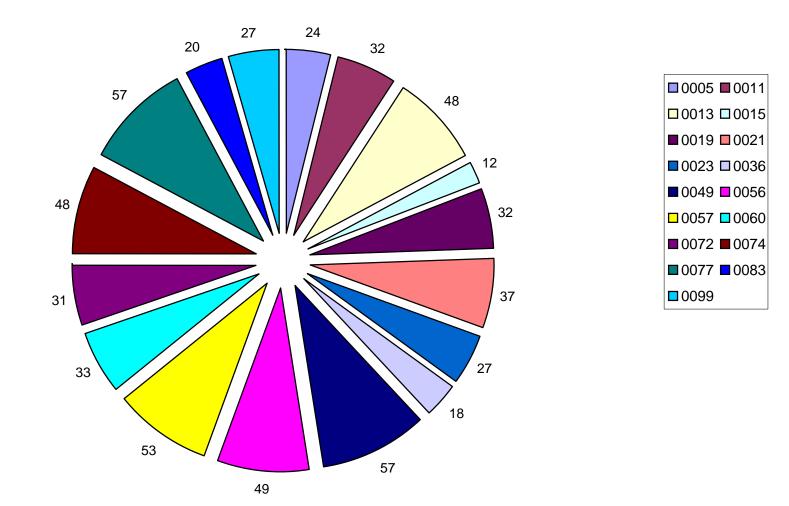

#### COMPLAINTS AND ALLEGATIONS BY UNIT **SECOND QUARTER 2009**

(FOR COMPARISON)

|                                        | TOTAL<br>COMPLAINTS |    |     |     | ALLE | GATIC | DN TY | PES |     |     |    | TOTAL<br>ALLEGATION<br>S | OFFICERS |
|----------------------------------------|---------------------|----|-----|-----|------|-------|-------|-----|-----|-----|----|--------------------------|----------|
| SFPD UNIT NAME                         |                     | UF | UA  | CRD | ND   | RS    | SS    | D   | PRO | POL | TF |                          |          |
| 1A CHIEF'S OFFICE                      | 1                   | 0  | 0   | 2   | 1    | 0     | 0     | 0   | 0   | 0   | 0  | 3                        | 1        |
| 2A SUPPORT SERVICES                    | 1                   | 0  | 1   | 0   | 0    | 0     | 0     | 0   | 0   | 0   | 0  | 1                        | 1        |
| 2J MANAGEMENT CONTROL DIVISION         | 1                   | 0  | 0   | 1   | 0    | 0     | 0     | 0   | 0   | 0   | 0  | 1                        | 1        |
| 3A CENTRAL STATION                     | 17                  | 5  | 21  | 14  | 5    | 0     | 0     | 2   | 0   | 0   | 0  | 47                       | 23       |
| 3B SOUTHERN STATION                    | 10                  | 0  | 7   | 5   | 13   | 0     | 0     | 0   | 0   | 0   | 0  | 25                       | 14       |
| 3C BAYVIEW STATION                     | 8                   | 2  | 11  | 7   | 3    | 0     | 0     | 0   | 0   | 0   | 0  | 23                       | 11       |
| 3D MISSION STATION                     | 20                  | 10 | 21  | 14  | 3    | 0     | 0     | 1   | 0   | 0   | 0  | 49                       | 25       |
| 3E NORTHERN STATION                    | 12                  | 2  | 4   | 8   | 7    | 0     | 2     | 1   | 0   | 0   | 0  | 24                       | 13       |
| 3F PARK STATION                        | 2                   | 0  | 1   | 2   | 0    | 0     | 0     | 0   | 0   | 0   | 0  | 3                        | 2        |
| 3G RICHMOND STATION                    | 8                   | 0  | 12  | 4   | 3    | 0     | 0     | 1   | 0   | 0   | 0  | 20                       | 10       |
| 3H INGLESIDE STATION                   | 8                   | 2  | 9   | 8   | 2    | 0     | 0     | 0   | 0   | 0   | 0  | 21                       | 10       |
| 3I TARAVAL STATION                     | 13                  | 6  | 17  | 6   | 7    | 1     | 1     | 0   | 0   | 0   | 0  | 38                       | 23       |
| 3J TENDERLOIN TASK FORCE               | 4                   | 0  | 5   | 2   | 1    | 0     | 0     | 0   | 0   | 0   | 0  | 8                        | 4        |
| 3S YOUTH SERVICES UNIT/SRO             | 1                   | 0  | 0   | 0   | 1    | 0     | 0     | 0   | 0   | 0   | 0  | 1                        | 1        |
| 3X PATROL BUREAU HQ'S                  | 2                   | 0  | 0   | 2   | 1    | 0     | 0     | 0   | 0   | 0   | 0  | 3                        | 2        |
| 4B ENFORCEMENT & INVESTIGATION (SOLOS) | 15                  | 0  | 3   | 16  | 6    | 0     | 0     | 0   | 0   | 0   | 0  | 25                       | 10       |
| 4K SPECIAL MOTORCYCLE                  | 6                   | 0  | 7   | 4   | 1    | 0     | 0     | 0   | 0   | 0   | 0  | 12                       | 7        |
| 4T CRIME PREVENTION COMPANY            | 5                   | 1  | 3   | 2   | 2    | 0     | 0     | 0   | 0   | 0   | 0  | 8                        | 5        |
| 5A INVESTIGATIONS BUREAU               | 2                   | 0  | 4   | 2   | 0    | 0     | 0     | 0   | 0   | 0   | 0  | 6                        | 2        |
| 5G GENERAL WORK SECTION                | 3                   | 0  | 1   | 2   | 3    | 0     | 0     | 0   | 0   | 0   | 0  | 6                        | 3        |
| 5H HOMICIDE SECTION                    | 1                   | 0  | 0   | 0   | 1    | 0     | 0     | 0   | 0   | 0   | 0  | 1                        | 1        |
| 5N NARCOTICS                           | 2                   | 1  | 2   | 1   | 1    | 0     | 0     | 0   | 0   | 0   | 0  | 5                        | 2        |
| 5W DOMESTIC VIOLENCE UNIT              | 1                   | 0  | 1   | 1   | 1    | 0     | 0     | 0   | 0   | 0   | 0  | 3                        | 1        |
| AB AIRPORT BUREAU                      | 2                   | 0  | 2   | 0   | 0    | 0     | 0     | 0   | 0   | 0   | 0  | 2                        | 2        |
| UK UNKNOWN ASSIGNMENT                  | 135                 | 21 | 67  | 61  | 44   | 2     | 2     | 5   | 0   | 0   | 0  | 228                      | 84       |
|                                        | 280                 | 50 | 199 | 164 | 106  | 3     | 5     | 10  | 0   | 0   | 0  | 563                      | 258      |