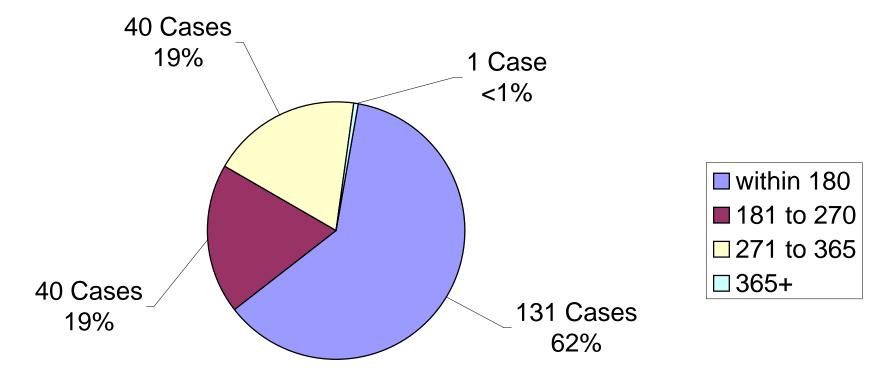

Despite a reduced investigative staff during the second quarter, the investigative team continued to demonstrate its commitment to the OCC's mission of investigating civilian complaints of police misconduct or neglect of duty promptly, fairly and impartially. Of the 212 cases closed in the second quarter, 81% of them were closed within nine months and less than 1% of them (1 case) took more than a year to close. The case that took more than one year to close had no sustainable allegations. While in the second quarter of 2009, 84% of the 266 closed cases were closed within nine months, in the second quarter of 2010, the investigators sustained 50% more cases, requiring additional time on those cases.

## Days to Close - Cases Closed Second Quarter 2010