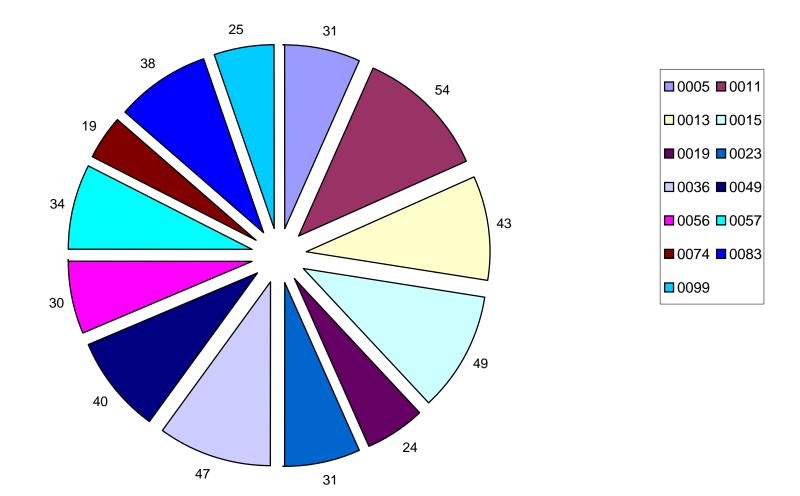

#### COMPLAINTS AND ALLEGATIONS BY UNIT **SECOND QUARTER 2010**

|                                   | TOTAL<br>COMPLAINTS |    |     |     | ALLE | GATIC | ON TYI | PES |     |     |    | TOTAL<br>ALLEGATION<br>S | OFFICERS<br>INVOLVED |
|-----------------------------------|---------------------|----|-----|-----|------|-------|--------|-----|-----|-----|----|--------------------------|----------------------|
| SFPD UNIT NAME                    |                     | UF | UA  | CRD | ND   | RS    | SS     | D   | PRO | POL | TF |                          |                      |
| 1A CHIEF'S OFFICE                 | 1                   | 0  | 0   | 1   | 0    | 0     | 0      | 0   | 0   | 0   | 0  | 1                        | 1                    |
| 2L LEGAL DIVISION                 | 1                   | 0  | 1   | 0   | 1    | 0     | 0      | 0   | 0   | 0   | 0  | 2                        | 1                    |
| 2P PERSONNEL                      | 3                   | 0  | 0   | 2   | 2    | 0     | 0      | 0   | 0   | 0   | 0  | 4                        | 3                    |
| 2S STAFF SERVICES (PSYCH LIASON)  | 1                   | 0  | 0   | 0   | 1    | 0     | 0      | 0   | 0   | 0   | 0  | 1                        | 1                    |
| 2T TRAINING & EDUCATION (ACADEMY) | 1                   | 0  | 1   | 1   | 0    | 0     | 0      | 0   | 0   | 0   | 0  | 2                        | 1                    |
| 2V PLANNING DIVISION              | 1                   | 0  | 0   | 1   | 1    | 0     | 0      | 0   | 0   | 0   | 0  | 2                        | 1                    |
| 3A CENTRAL STATION                | 6                   | 6  | 6   | 6   | 3    | 0     | 0      | 0   | 0   | 0   | 0  | 21                       | 10                   |
| 3B SOUTHERN STATION               | 16                  | 2  | 11  | 16  | 11   | 0     | 0      | 2   | 0   | 0   | 0  | 42                       | 18                   |
| 3C BAYVIEW STATION                | 19                  | 1  | 23  | 15  | 8    | 0     | 0      | 1   | 0   | 0   | 0  | 48                       | 23                   |
| 3D MISSION STATION                | 14                  | 3  | 7   | 12  | 8    | 0     | 1      | 3   | 0   | 0   | 0  | 34                       | 19                   |
| 3E NORTHERN STATION               | 10                  | 1  | 6   | 4   | 6    | 0     | 0      | 0   | 0   | 0   | 0  | 17                       | 14                   |
| 3F PARK STATION                   | 10                  | 1  | 10  | 9   | 1    | 0     | 0      | 2   | 0   | 0   | 0  | 23                       | 14                   |
| 3G RICHMOND STATION               | 4                   | 0  | 2   | 3   | 0    | 0     | 0      | 0   | 0   | 0   | 0  | 5                        | 4                    |
| 3H INGLESIDE STATION              | 14                  | 2  | 14  | 18  | 7    | 0     | 0      | 1   | 0   | 0   | 0  | 42                       | 19                   |
| 3I TARAVAL STATION                | 8                   | 1  | 2   | 6   | 3    | 0     | 0      | 0   | 0   | 0   | 0  | 12                       | 8                    |
| 3J TENDERLOIN TASK FORCE          | 8                   | 3  | 3   | 10  | 5    | 0     | 0      | 1   | 0   | 0   | 0  | 22                       | 10                   |
| 3M MUNI DIVISION                  | 7                   | 1  | 10  | 7   | 1    | 0     | 0      | 1   | 0   | 0   | 0  | 20                       | 7                    |
| 4T CRIME PREVENTION COMPANY       | 4                   | 0  | 2   | 1   | 4    | 0     | 0      | 0   | 0   | 0   | 0  | 7                        | 5                    |
| 5W DOMESTIC VIOLENCE UNIT         | 1                   | 0  | 0   | 1   | 1    | 0     | 0      | 0   | 0   | 0   | 0  | 2                        | 1                    |
| AB AIRPORT BUREAU                 | 3                   | 0  | 1   | 4   | 0    | 0     | 0      | 0   | 0   | 0   | 0  | 5                        | 4                    |
| UK UNKNOWN ASSIGNMENT             | 126                 | 33 | 80  | 70  | 54   | 2     | 2      | 9   | 0   | 0   | 0  | 269                      | 65                   |
| TOTALS                            | 258                 | 54 | 179 | 187 | 117  | 2     | 3      | 20  | 0   | 0   | 0  | 581                      | 229                  |