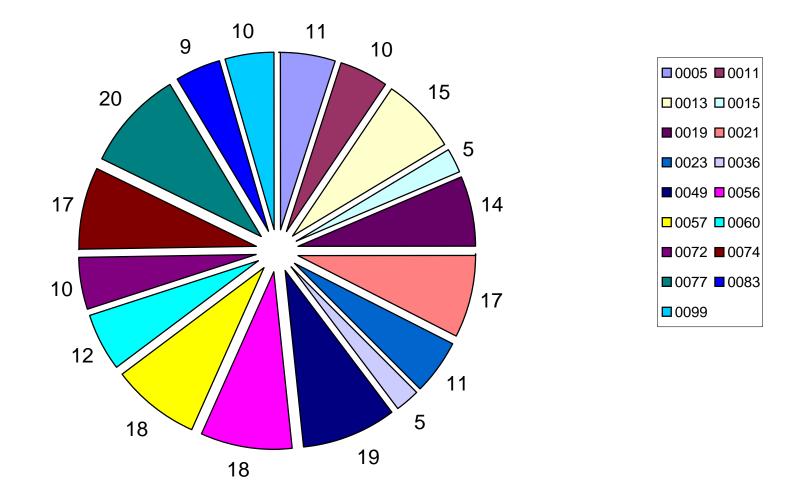

#### FINDINGS IN ALLEGATIONS CLOSED SECOND QUARTER 2010

| NO FINDING  |    | Α  | LLEGA | TION | TYPES | ;  |   | SUBTOTAL |         |    | TOTAL |
|-------------|----|----|-------|------|-------|----|---|----------|---------|----|-------|
|             | UF | UA | CRD   | ND   | RS    | SS | D |          | POL/PRO | TF |       |
| 1st Quarter | 2  | 2  | 7     | 9    | 0     | 0  | 1 | 21       | 0       | 0  | 21    |
| April       | 2  | 3  | 1     | 0    | 1     | 0  | 1 | 8        | 0       | 0  | 8     |
| May         | 0  | 2  | 6     | 2    | 0     | 0  | 0 | 10       | 0       | 0  | 10    |
| June        | 1  | 5  | 4     | 0    | 0     | 0  | 0 | 10       | 0       | 0  | 10    |
| 3rd Quarter |    |    |       |      |       |    |   |          |         |    |       |
| 4th Quarter |    |    |       |      |       |    |   |          |         |    |       |
| YTD TOTAL   | 5  | 12 | 18    | 11   | 1     | 0  | 2 | 49       | 0       | 0  | 49    |

| NO FINDING/WITHDRAWN |    | Α  | LLEGA | TION | TYPES | ;  |   | SUBTOTAL |         |    | TOTAL |
|----------------------|----|----|-------|------|-------|----|---|----------|---------|----|-------|
|                      | UF | UA | CRD   | ND   | RS    | SS | D |          | POL/PRO | TF |       |
| 1st Quarter          | 5  | 8  | 10    | 5    | 0     | 0  | 2 | 30       | 0       | 0  | 30    |
| April                | 0  | 4  | 0     | 0    | 0     | 0  | 0 | 4        | 0       | 0  | 4     |
| May                  | 0  | 8  | 7     | 2    | 0     | 0  | 1 | 18       | 0       | 0  | 18    |
| June                 | 5  | 2  | 6     | 0    | 0     | 0  | 1 | 14       | 0       | 0  | 14    |
| 3rd Quarter          |    |    |       |      |       |    |   |          |         |    |       |
| 4th Quarter          |    |    |       |      |       |    |   |          |         |    |       |
| YTD TOTAL            | 10 | 22 | 23    | 7    | 0     | 0  | 4 | 66       | 0       | 0  | 66    |

| NOT SUSTAINED |     | Α   | LLEGA | TION | TYPES | ;  |    | SUBTOTAL |         |    | TOTAL |
|---------------|-----|-----|-------|------|-------|----|----|----------|---------|----|-------|
|               | UF  | UA  | CRD   | ND   | RS    | SS | D  |          | POL/PRO | TF |       |
| 1st Quarter   | 69  | 106 | 128   | 77   | 1     | 4  | 22 | 407      | 0       | 0  | 407   |
| April         | 22  | 38  | 47    | 17   | 1     | 4  | 6  | 135      | 0       | 0  | 135   |
| May           | 26  | 45  | 31    | 28   | 1     | 1  | 9  | 141      | 0       | 0  | 141   |
| June          | 49  | 20  | 59    | 41   | 2     | 0  | 4  | 175      | 0       | 0  | 175   |
| 3rd Quarter   |     |     |       |      |       |    |    |          |         |    |       |
| 4th Quarter   |     |     |       |      |       |    |    |          |         |    |       |
| YTD TOTAL     | 166 | 209 | 265   | 163  | 5     | 9  | 41 | 858      | 0       | 0  | 858   |

#### FINDINGS IN ALLEGATIONS CLOSED SECOND QUARTER 2010

| PROPER CONDUCT |    | Α   | LLEGA | TION | TYPES | ;  |   | SUBTOTAL |         |    | TOTAL |
|----------------|----|-----|-------|------|-------|----|---|----------|---------|----|-------|
|                | UF | UA  | CRD   | ND   | RS    | SS | D |          | POL/PRO | TF |       |
| 1st Quarter    | 7  | 177 | 17    | 45   | 0     | 0  | 0 | 246      | 0       | 0  | 246   |
| April          | 2  | 45  | 1     | 17   | 0     | 0  | 0 | 65       | 0       | 0  | 65    |
| May            | 2  | 27  | 1     | 15   | 0     | 0  | 0 | 45       | 0       | 0  | 45    |
| June           | 0  | 85  | 1     | 14   | 0     | 0  | 0 | 100      | 0       | 0  | 100   |
| 3rd Quarter    |    |     |       |      |       |    |   |          |         |    |       |
| 4th Quarter    |    |     |       |      |       |    |   |          |         |    |       |
| YTD TOTAL      | 11 | 334 | 20    | 91   | 0     | 0  | 0 | 456      | 0       | 0  | 456   |

| SUSTAINED   |    | Α  | LLEGA | TION | TYPES | ;  |   | SUBTOTAL |         |    | TOTAL |
|-------------|----|----|-------|------|-------|----|---|----------|---------|----|-------|
|             | UF | UA | CRD   | ND   | RS    | SS | D |          | POL/PRO | TF |       |
| 1st Quarter | 1  | 5  | 3     | 30   | 0     | 0  | 1 | 40       | 0       | 0  | 40    |
| April       | 0  | 7  | 1     | 7    | 0     | 0  | 0 | 15       | 0       | 0  | 15    |
| May         | 0  | 1  | 2     | 3    | 0     | 0  | 2 | 8        | 0       | 0  | 8     |
| June        | 0  | 2  | 2     | 7    | 0     | 0  | 1 | 12       | 0       | 0  | 12    |
| 3rd Quarter |    |    |       |      |       |    |   |          |         |    |       |
| 4th Quarter |    |    |       |      |       |    |   |          |         |    |       |
| YTD TOTAL   | 1  | 15 | 8     | 47   | 0     | 0  | 4 | 75       | 0       | 0  | 75    |

| UNFOUNDED   |    | Α  | LLEGA | TION | TYPES | 5  |   | SUBTOTAL |         |    | TOTAL |
|-------------|----|----|-------|------|-------|----|---|----------|---------|----|-------|
|             | UF | UA | CRD   | ND   | RS    | SS | D |          | POL/PRO | TF |       |
| 1st Quarter | 2  | 5  | 16    | 12   | 0     | 0  | 0 | 35       | 0       | 0  | 35    |
| April       | 0  | 1  | 1     | 0    | 0     | 0  | 0 | 2        | 0       | 0  | 2     |
| May         | 1  | 0  | 0     | 4    | 0     | 0  | 0 | 5        | 0       | 0  | 5     |
| June        | 0  | 0  | 7     | 2    | 0     | 0  | 0 | 9        | 0       | 0  | 9     |
| 3rd Quarter |    |    |       |      |       |    |   |          |         |    |       |
| 4th Quarter |    |    |       |      |       |    |   |          |         |    |       |
| YTD TOTAL   | 3  | 6  | 24    | 18   | 0     | 0  | 0 | 51       | 0       | 0  | 51    |