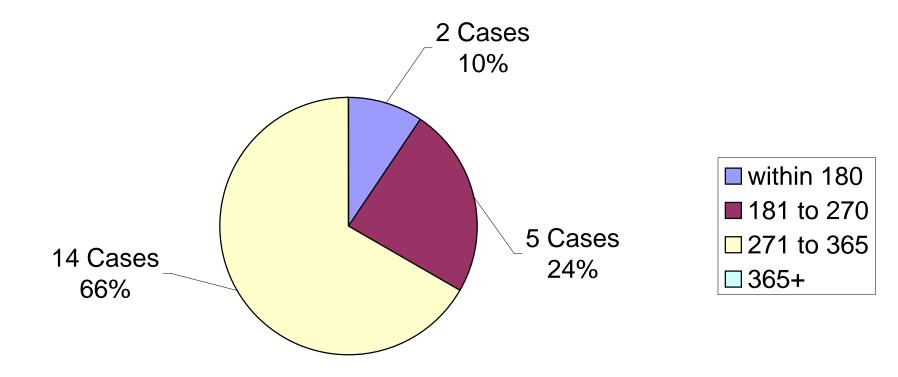

The rate of sustained cases increased in the second quarter of 2010. During this quarter of 2010, ten percent of closed cases were sustained; which is higher than the OCC's historical average of nine percent and higher than the four percent of cases sustained at the end of the second quarter of 2009. In the second quarter of 2010 the OCC sustained 21 cases compared to 14 cases in the second quarter of 2009. The number of days to close sustained cases significantly increased for the second quarter of 2010 only 34% of sustained cases were completed within nine months but no sustained cases were completed more than 365 days after receipt, while during the same period in 2009, 57% of the sustained cases were completed within nine months. As with the first quarter of 2010, this decrease in prompt completion of sustained cases is attributable to three factors: 1) increased number of sustained cases, 2) decreasing number of investigators and 3) active trial calendars, including cases dating back to 2003 and 2004, for the two prosecuting attorneys who also serve as advice attorneys on sustained cases and sustainability reviews.

## Days to Close - Cases Sustained Second Quarter 2010