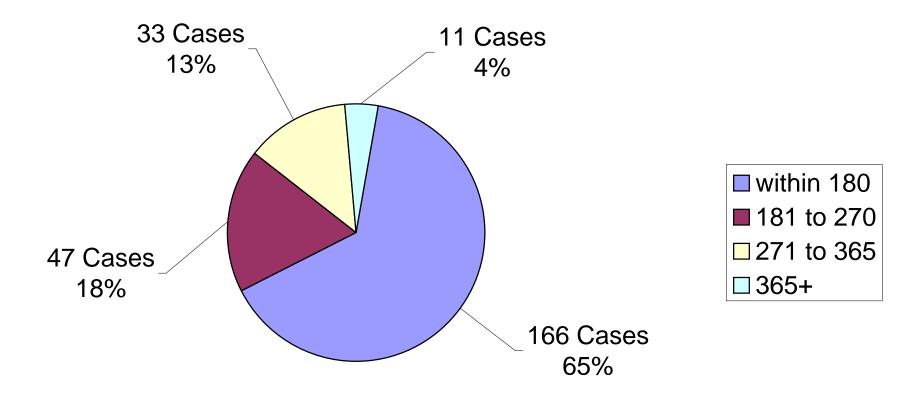

Despite a reduced investigative staff during the second quarter, the investigative team continued to demonstrate its commitment to the OCC's mission of investigating civilian complaints of police misconduct or neglect of duty promptly, fairly and impartially. Of the 212 cases closed in the second quarter, 81% of them were closed within nine months and less than 1% of them (1 case) took more than a year to close. The case that took more than one year to close had no sustainable allegations. While in the second quarter of 2009, 84% of the 266 closed cases were closed within nine months, in the second quarter of 2010, the investigators sustained 50% more cases, requiring additional time on those cases.

## Days to Close - Cases Closed Second Quarter 2009