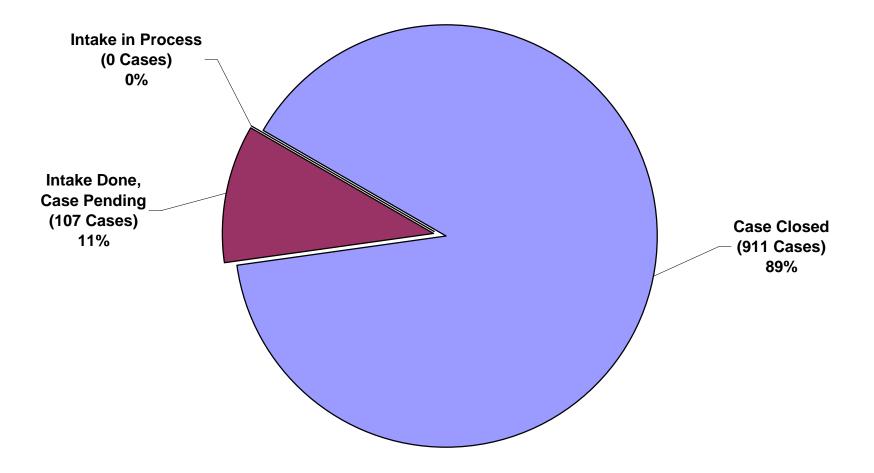

#### IV. STATUS OF CURRENT OCC CASES - THE 'KEANE' REPORT

By the end of the 2010 first quarter, staff had completed intake on all 2009 cases, and by the end of the 2010 second quarter had closed 89% of the 2009 cases, leaving 11% of the 2009 cases pending. In comparison, by the end of the 2009 first quarter, staff had also completed intake on all 2008 cases, and had closed 93% of the 2008 cases, leaving 7% of the 2008 cases pending. As with the first quarter of 2010, during the second quarter of 2010 there was some slippage in the number of pending cases from the previous year, but is understandable in light of the increased number of sustained cases and the time devoted to complete them.