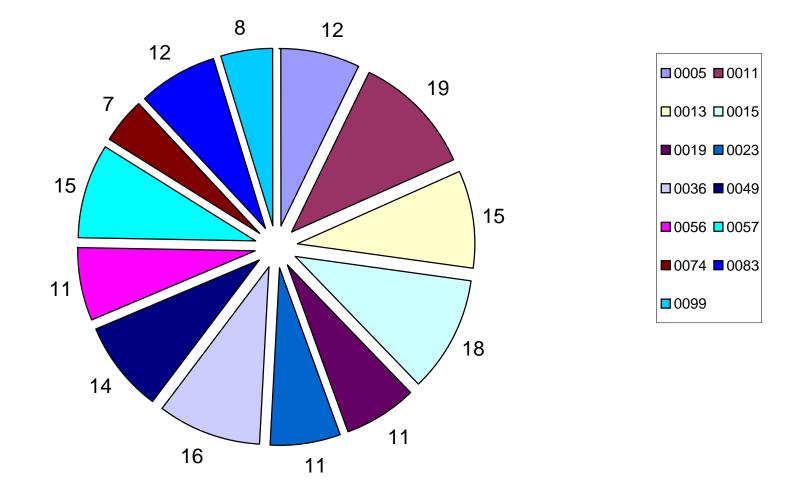

#### FINDINGS IN ALLEGATIONS CLOSED SECOND QUARTER 2010

| NO FINDING  |    | Α  | LLEGA | TION | TYPES | ;  |   | SUBTOTAL |         |    | TOTAL |
|-------------|----|----|-------|------|-------|----|---|----------|---------|----|-------|
|             | UF | UA | CRD   | ND   | RS    | SS | D |          | POL/PRO | TF |       |
| 1st Quarter | 2  | 2  | 7     | 9    | 0     | 0  | 1 | 21       | 0       | 0  | 21    |
| April       | 2  | 3  | 1     | 0    | 1     | 0  | 1 | 8        | 0       | 0  | 8     |
| May         | 0  | 2  | 6     | 2    | 0     | 0  | 0 | 10       | 0       | 0  | 10    |
| June        | 1  | 5  | 4     | 0    | 0     | 0  | 0 | 10       | 0       | 0  | 10    |
| 3rd Quarter |    |    |       |      |       |    |   |          |         |    |       |
| 4th Quarter |    |    |       |      |       |    |   |          |         |    |       |
| YTD TOTAL   | 5  | 12 | 18    | 11   | 1     | 0  | 2 | 49       | 0       | 0  | 49    |

| NO FINDING/WITHDRAWN |    | Α  | LLEGA | TION | TYPES | ;  |   | SUBTOTAL |         |    | TOTAL |
|----------------------|----|----|-------|------|-------|----|---|----------|---------|----|-------|
|                      | UF | UA | CRD   | ND   | RS    | SS | D |          | POL/PRO | TF |       |
| 1st Quarter          | 5  | 8  | 10    | 5    | 0     | 0  | 2 | 30       | 0       | 0  | 30    |
| April                | 0  | 4  | 0     | 0    | 0     | 0  | 0 | 4        | 0       | 0  | 4     |
| May                  | 0  | 8  | 7     | 2    | 0     | 0  | 1 | 18       | 0       | 0  | 18    |
| June                 | 5  | 2  | 6     | 0    | 0     | 0  | 1 | 14       | 0       | 0  | 14    |
| 3rd Quarter          |    |    |       |      |       |    |   |          |         |    |       |
| 4th Quarter          |    |    |       |      |       |    |   |          |         |    |       |
| YTD TOTAL            | 10 | 22 | 23    | 7    | 0     | 0  | 4 | 66       | 0       | 0  | 66    |

| NOT SUSTAINED |     | Α   | LLEGA | TION | TYPES | ;  |    | SUBTOTAL |         |    | TOTAL |
|---------------|-----|-----|-------|------|-------|----|----|----------|---------|----|-------|
|               | UF  | UA  | CRD   | ND   | RS    | SS | D  |          | POL/PRO | TF |       |
| 1st Quarter   | 69  | 106 | 128   | 77   | 1     | 4  | 22 | 407      | 0       | 0  | 407   |
| April         | 22  | 38  | 47    | 17   | 1     | 4  | 6  | 135      | 0       | 0  | 135   |
| May           | 26  | 45  | 31    | 28   | 1     | 1  | 9  | 141      | 0       | 0  | 141   |
| June          | 49  | 20  | 59    | 41   | 2     | 0  | 4  | 175      | 0       | 0  | 175   |
| 3rd Quarter   |     |     |       |      |       |    |    |          |         |    |       |
| 4th Quarter   |     |     |       |      |       |    |    |          |         |    |       |
| YTD TOTAL     | 166 | 209 | 265   | 163  | 5     | 9  | 41 | 858      | 0       | 0  | 858   |

#### FINDINGS IN ALLEGATIONS CLOSED SECOND QUARTER 2010

| PROPER CONDUCT |    | Α   | LLEGA | TION | TYPES | ;  |   | SUBTOTAL |         |    | TOTAL |
|----------------|----|-----|-------|------|-------|----|---|----------|---------|----|-------|
|                | UF | UA  | CRD   | ND   | RS    | SS | D |          | POL/PRO | TF |       |
| 1st Quarter    | 7  | 177 | 17    | 45   | 0     | 0  | 0 | 246      | 0       | 0  | 246   |
| April          | 2  | 45  | 1     | 17   | 0     | 0  | 0 | 65       | 0       | 0  | 65    |
| May            | 2  | 27  | 1     | 15   | 0     | 0  | 0 | 45       | 0       | 0  | 45    |
| June           | 0  | 85  | 1     | 14   | 0     | 0  | 0 | 100      | 0       | 0  | 100   |
| 3rd Quarter    |    |     |       |      |       |    |   |          |         |    |       |
| 4th Quarter    |    |     |       |      |       |    |   |          |         |    |       |
| YTD TOTAL      | 11 | 334 | 20    | 91   | 0     | 0  | 0 | 456      | 0       | 0  | 456   |

| SUSTAINED   |    | Α  | LLEGA | TION | TYPES | ;  |   | SUBTOTAL |         |    | TOTAL |
|-------------|----|----|-------|------|-------|----|---|----------|---------|----|-------|
|             | UF | UA | CRD   | ND   | RS    | SS | D |          | POL/PRO | TF |       |
| 1st Quarter | 1  | 5  | 3     | 30   | 0     | 0  | 1 | 40       | 0       | 0  | 40    |
| April       | 0  | 7  | 1     | 7    | 0     | 0  | 0 | 15       | 0       | 0  | 15    |
| May         | 0  | 1  | 2     | 3    | 0     | 0  | 2 | 8        | 0       | 0  | 8     |
| June        | 0  | 2  | 2     | 7    | 0     | 0  | 1 | 12       | 0       | 0  | 12    |
| 3rd Quarter |    |    |       |      |       |    |   |          |         |    |       |
| 4th Quarter |    |    |       |      |       |    |   |          |         |    |       |
| YTD TOTAL   | 1  | 15 | 8     | 47   | 0     | 0  | 4 | 75       | 0       | 0  | 75    |

| UNFOUNDED   |    | Α  | LLEGA | TION | TYPES | 5  |   | SUBTOTAL |         |    | TOTAL |
|-------------|----|----|-------|------|-------|----|---|----------|---------|----|-------|
|             | UF | UA | CRD   | ND   | RS    | SS | D |          | POL/PRO | TF |       |
| 1st Quarter | 2  | 5  | 16    | 12   | 0     | 0  | 0 | 35       | 0       | 0  | 35    |
| April       | 0  | 1  | 1     | 0    | 0     | 0  | 0 | 2        | 0       | 0  | 2     |
| May         | 1  | 0  | 0     | 4    | 0     | 0  | 0 | 5        | 0       | 0  | 5     |
| June        | 0  | 0  | 7     | 2    | 0     | 0  | 0 | 9        | 0       | 0  | 9     |
| 3rd Quarter |    |    |       |      |       |    |   |          |         |    |       |
| 4th Quarter |    |    |       |      |       |    |   |          |         |    |       |
| YTD TOTAL   | 3  | 6  | 24    | 18   | 0     | 0  | 0 | 51       | 0       | 0  | 51    |