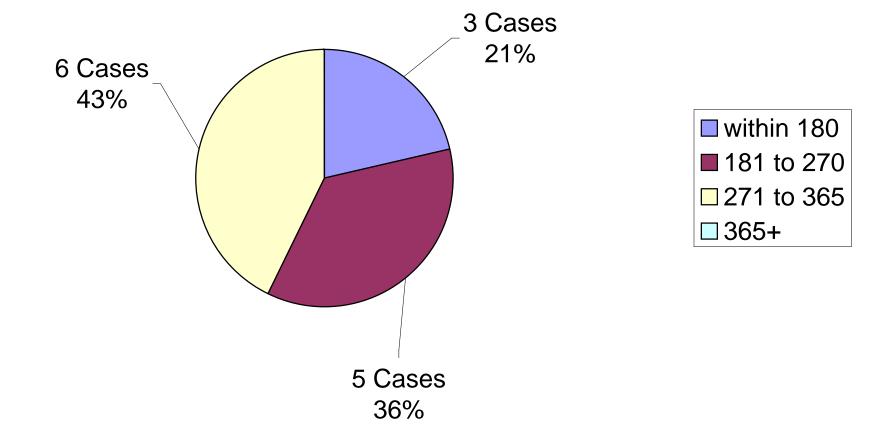

The rate of sustained cases increased in the second quarter of 2010. During this quarter of 2010, ten percent of closed cases were sustained; which is higher than the OCC's historical average of nine percent and higher than the four percent of cases sustained at the end of the second quarter of 2009. In the second quarter of 2010 the OCC sustained 21 cases compared to 14 cases in the second quarter of 2009. The number of days to close sustained cases significantly increased for the second quarter of 2010 only 34% of sustained cases were completed within nine months but no sustained cases were completed more than 365 days after receipt, while during the same period in 2009, 57% of the sustained cases were completed within nine months. As with the first quarter of 2010, this decrease in prompt completion of sustained cases is attributable to three factors: 1) increased number of sustained cases, 2) decreasing number of investigators and 3) active trial calendars, including cases dating back to 2003 and 2004, for the two prosecuting attorneys who also serve as advice attorneys on sustained cases and sustainability reviews.

## Days to Close - Cases Sustained Second Quarter 2009