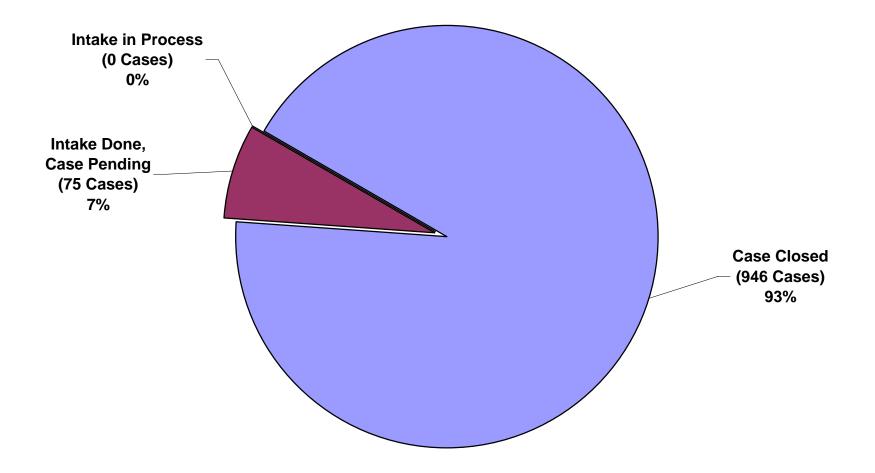

#### IV. STATUS OF CURRENT OCC CASES - THE 'KEANE' REPORT

By the end of the 2010 first quarter, staff had completed intake on all 2009 cases, and by the end of the 2010 second quarter had closed 89% of the 2009 cases, leaving 11% of the 2009 cases pending. In comparison, by the end of the 2009 first quarter, staff had also completed intake on all 2008 cases, and had closed 93% of the 2008 cases, leaving 7% of the 2008 cases pending. As with the first quarter of 2010, during the second quarter of 2010 there was some slippage in the number of pending cases from the previous year, but is understandable in light of the increased number of sustained cases and the time devoted to complete them.