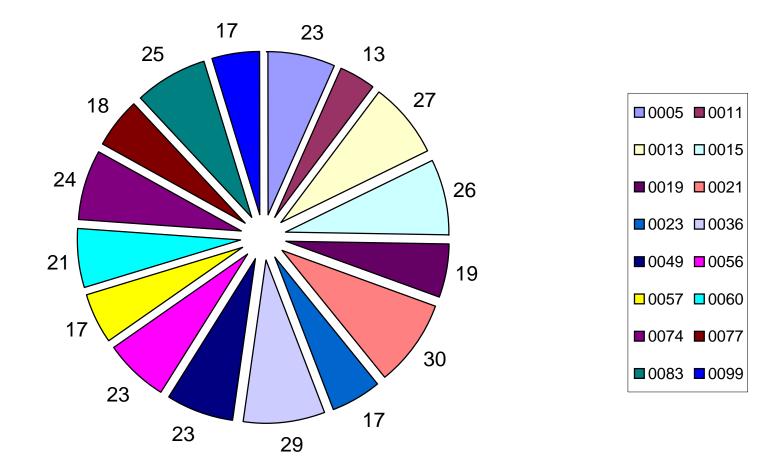

#### COMPLAINTS AND ALLEGATIONS BY UNIT **SECOND QUARTER 2009**

(FOR COMPARISON)

|                                        | TOTAL<br>COMPLAINTS |    |     |     | ALLE | GATIC | DN TY | PES |     |     |    | TOTAL<br>ALLEGATION<br>S | OFFICERS |
|----------------------------------------|---------------------|----|-----|-----|------|-------|-------|-----|-----|-----|----|--------------------------|----------|
| SFPD UNIT NAME                         |                     | UF | UA  | CRD | ND   | RS    | SS    | D   | PRO | POL | TF |                          |          |
| 1A CHIEF'S OFFICE                      | 1                   | 0  | 0   | 2   | 1    | 0     | 0     | 0   | 0   | 0   | 0  | 3                        | 1        |
| 2A SUPPORT SERVICES                    | 1                   | 0  | 1   | 0   | 0    | 0     | 0     | 0   | 0   | 0   | 0  | 1                        | 1        |
| 2J MANAGEMENT CONTROL DIVISION         | 1                   | 0  | 0   | 1   | 0    | 0     | 0     | 0   | 0   | 0   | 0  | 1                        | 1        |
| 3A CENTRAL STATION                     | 17                  | 5  | 21  | 14  | 5    | 0     | 0     | 2   | 0   | 0   | 0  | 47                       | 23       |
| 3B SOUTHERN STATION                    | 10                  | 0  | 7   | 5   | 13   | 0     | 0     | 0   | 0   | 0   | 0  | 25                       | 14       |
| 3C BAYVIEW STATION                     | 8                   | 2  | 11  | 7   | 3    | 0     | 0     | 0   | 0   | 0   | 0  | 23                       | 11       |
| 3D MISSION STATION                     | 20                  | 10 | 21  | 14  | 3    | 0     | 0     | 1   | 0   | 0   | 0  | 49                       | 25       |
| 3E NORTHERN STATION                    | 12                  | 2  | 4   | 8   | 7    | 0     | 2     | 1   | 0   | 0   | 0  | 24                       | 13       |
| 3F PARK STATION                        | 2                   | 0  | 1   | 2   | 0    | 0     | 0     | 0   | 0   | 0   | 0  | 3                        | 2        |
| 3G RICHMOND STATION                    | 8                   | 0  | 12  | 4   | 3    | 0     | 0     | 1   | 0   | 0   | 0  | 20                       | 10       |
| 3H INGLESIDE STATION                   | 8                   | 2  | 9   | 8   | 2    | 0     | 0     | 0   | 0   | 0   | 0  | 21                       | 10       |
| 3I TARAVAL STATION                     | 13                  | 6  | 17  | 6   | 7    | 1     | 1     | 0   | 0   | 0   | 0  | 38                       | 23       |
| 3J TENDERLOIN TASK FORCE               | 4                   | 0  | 5   | 2   | 1    | 0     | 0     | 0   | 0   | 0   | 0  | 8                        | 4        |
| 3S YOUTH SERVICES UNIT/SRO             | 1                   | 0  | 0   | 0   | 1    | 0     | 0     | 0   | 0   | 0   | 0  | 1                        | 1        |
| 3X PATROL BUREAU HQ'S                  | 2                   | 0  | 0   | 2   | 1    | 0     | 0     | 0   | 0   | 0   | 0  | 3                        | 2        |
| 4B ENFORCEMENT & INVESTIGATION (SOLOS) | 15                  | 0  | 3   | 16  | 6    | 0     | 0     | 0   | 0   | 0   | 0  | 25                       | 10       |
| 4K SPECIAL MOTORCYCLE                  | 6                   | 0  | 7   | 4   | 1    | 0     | 0     | 0   | 0   | 0   | 0  | 12                       | 7        |
| 4T CRIME PREVENTION COMPANY            | 5                   | 1  | 3   | 2   | 2    | 0     | 0     | 0   | 0   | 0   | 0  | 8                        | 5        |
| 5A INVESTIGATIONS BUREAU               | 2                   | 0  | 4   | 2   | 0    | 0     | 0     | 0   | 0   | 0   | 0  | 6                        | 2        |
| 5G GENERAL WORK SECTION                | 3                   | 0  | 1   | 2   | 3    | 0     | 0     | 0   | 0   | 0   | 0  | 6                        | 3        |
| 5H HOMICIDE SECTION                    | 1                   | 0  | 0   | 0   | 1    | 0     | 0     | 0   | 0   | 0   | 0  | 1                        | 1        |
| 5N NARCOTICS                           | 2                   | 1  | 2   | 1   | 1    | 0     | 0     | 0   | 0   | 0   | 0  | 5                        | 2        |
| 5W DOMESTIC VIOLENCE UNIT              | 1                   | 0  | 1   | 1   | 1    | 0     | 0     | 0   | 0   | 0   | 0  | 3                        | 1        |
| AB AIRPORT BUREAU                      | 2                   | 0  | 2   | 0   | 0    | 0     | 0     | 0   | 0   | 0   | 0  | 2                        | 2        |
| UK UNKNOWN ASSIGNMENT                  | 135                 | 21 | 67  | 61  | 44   | 2     | 2     | 5   | 0   | 0   | 0  | 228                      | 84       |
|                                        | 280                 | 50 | 199 | 164 | 106  | 3     | 5     | 10  | 0   | 0   | 0  | 563                      | 258      |