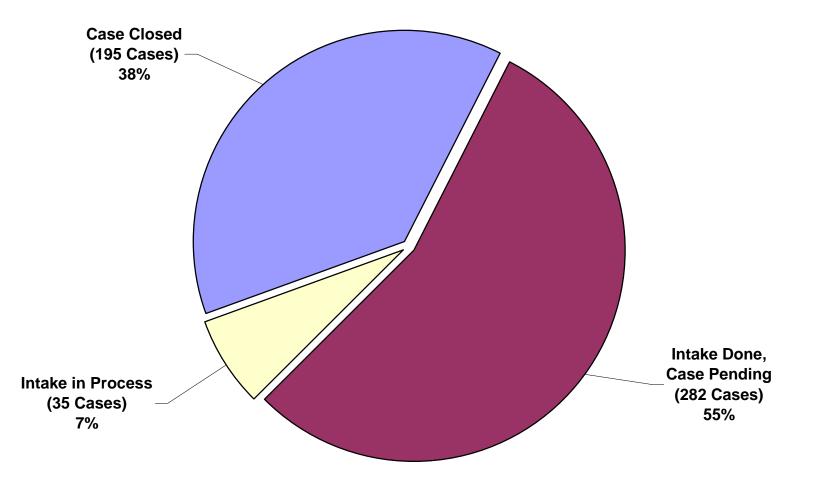

#### **III. INVESTIGATION OF CASES**

As of the end of the 2010 second quarter, the OCC opened 474 new cases, and closed 435 cases. The adjusted total of opened cases was 449. The adjusted total excludes cases that were voided or merged. During this quarter, the OCC closed 39 fewer cases than it opened. The OCC closed the quarter with 420 pending cases which are 28 more pending cases than the close of the second quarter in 2009. By the end of the 2010 second quarter there were 107 pending cases from 2009 and 313 pending cases from 2010.