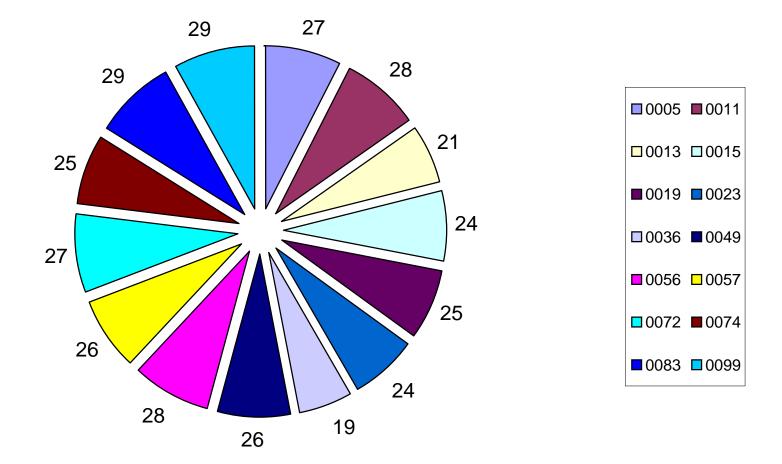

#### COMPLAINTS AND ALLEGATIONS BY UNIT **SECOND QUARTER 2010**

|                                   | TOTAL<br>COMPLAINTS |    |     |     | ALLE | GATIC | ON TYI | PES |     |     |    | TOTAL<br>ALLEGATION<br>S | OFFICERS<br>INVOLVED |
|-----------------------------------|---------------------|----|-----|-----|------|-------|--------|-----|-----|-----|----|--------------------------|----------------------|
| SFPD UNIT NAME                    |                     | UF | UA  | CRD | ND   | RS    | SS     | D   | PRO | POL | TF |                          |                      |
| 1A CHIEF'S OFFICE                 | 1                   | 0  | 0   | 1   | 0    | 0     | 0      | 0   | 0   | 0   | 0  | 1                        | 1                    |
| 2L LEGAL DIVISION                 | 1                   | 0  | 1   | 0   | 1    | 0     | 0      | 0   | 0   | 0   | 0  | 2                        | 1                    |
| 2P PERSONNEL                      | 3                   | 0  | 0   | 2   | 2    | 0     | 0      | 0   | 0   | 0   | 0  | 4                        | 3                    |
| 2S STAFF SERVICES (PSYCH LIASON)  | 1                   | 0  | 0   | 0   | 1    | 0     | 0      | 0   | 0   | 0   | 0  | 1                        | 1                    |
| 2T TRAINING & EDUCATION (ACADEMY) | 1                   | 0  | 1   | 1   | 0    | 0     | 0      | 0   | 0   | 0   | 0  | 2                        | 1                    |
| 2V PLANNING DIVISION              | 1                   | 0  | 0   | 1   | 1    | 0     | 0      | 0   | 0   | 0   | 0  | 2                        | 1                    |
| 3A CENTRAL STATION                | 6                   | 6  | 6   | 6   | 3    | 0     | 0      | 0   | 0   | 0   | 0  | 21                       | 10                   |
| 3B SOUTHERN STATION               | 16                  | 2  | 11  | 16  | 11   | 0     | 0      | 2   | 0   | 0   | 0  | 42                       | 18                   |
| 3C BAYVIEW STATION                | 19                  | 1  | 23  | 15  | 8    | 0     | 0      | 1   | 0   | 0   | 0  | 48                       | 23                   |
| 3D MISSION STATION                | 14                  | 3  | 7   | 12  | 8    | 0     | 1      | 3   | 0   | 0   | 0  | 34                       | 19                   |
| 3E NORTHERN STATION               | 10                  | 1  | 6   | 4   | 6    | 0     | 0      | 0   | 0   | 0   | 0  | 17                       | 14                   |
| 3F PARK STATION                   | 10                  | 1  | 10  | 9   | 1    | 0     | 0      | 2   | 0   | 0   | 0  | 23                       | 14                   |
| 3G RICHMOND STATION               | 4                   | 0  | 2   | 3   | 0    | 0     | 0      | 0   | 0   | 0   | 0  | 5                        | 4                    |
| 3H INGLESIDE STATION              | 14                  | 2  | 14  | 18  | 7    | 0     | 0      | 1   | 0   | 0   | 0  | 42                       | 19                   |
| 3I TARAVAL STATION                | 8                   | 1  | 2   | 6   | 3    | 0     | 0      | 0   | 0   | 0   | 0  | 12                       | 8                    |
| 3J TENDERLOIN TASK FORCE          | 8                   | 3  | 3   | 10  | 5    | 0     | 0      | 1   | 0   | 0   | 0  | 22                       | 10                   |
| 3M MUNI DIVISION                  | 7                   | 1  | 10  | 7   | 1    | 0     | 0      | 1   | 0   | 0   | 0  | 20                       | 7                    |
| 4T CRIME PREVENTION COMPANY       | 4                   | 0  | 2   | 1   | 4    | 0     | 0      | 0   | 0   | 0   | 0  | 7                        | 5                    |
| 5W DOMESTIC VIOLENCE UNIT         | 1                   | 0  | 0   | 1   | 1    | 0     | 0      | 0   | 0   | 0   | 0  | 2                        | 1                    |
| AB AIRPORT BUREAU                 | 3                   | 0  | 1   | 4   | 0    | 0     | 0      | 0   | 0   | 0   | 0  | 5                        | 4                    |
| UK UNKNOWN ASSIGNMENT             | 126                 | 33 | 80  | 70  | 54   | 2     | 2      | 9   | 0   | 0   | 0  | 269                      | 65                   |
| TOTALS                            | 258                 | 54 | 179 | 187 | 117  | 2     | 3      | 20  | 0   | 0   | 0  | 581                      | 229                  |