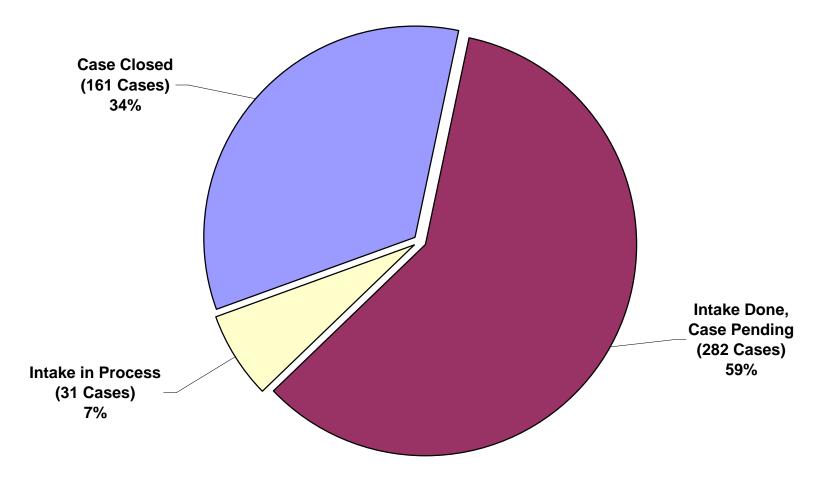

#### **III. INVESTIGATION OF CASES**

As of the end of the 2010 second quarter, the OCC opened 474 new cases, and closed 435 cases. The adjusted total of opened cases was 449. The adjusted total excludes cases that were voided or merged. During this quarter, the OCC closed 39 fewer cases than it opened. The OCC closed the quarter with 420 pending cases which are 28 more pending cases than the close of the second quarter in 2009. By the end of the 2010 second quarter there were 107 pending cases from 2009 and 313 pending cases from 2010.