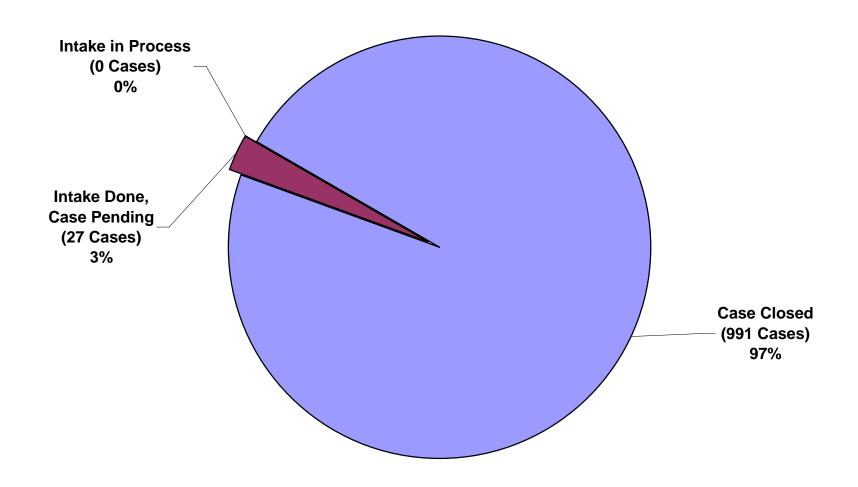

### IV. STATUS OF CURRENT OCC CASES – THE 'KEANE' REPORT

By the end of the 2010 first quarter, staff had completed intake on all 2009 cases, and by the end of the 2010 third quarter had closed 97% of the 2009 cases,

Office of Citizen Complaints 2010 Third Quarter Statistical Report October 20, 2010 Page 4 of 8

leaving 3% of the 2009 cases pending. In comparison, by the end of the 2009 first quarter, staff had also completed intake on all 2008 cases, and had closed 99% of the 2008 cases, leaving 1% of the 2008 cases pending. As with the first and second quarters of 2010, during the third quarter of 2010 there was some slippage in the number of pending cases from the previous year, but is understandable in light of the increased number of sustained cases and the time devoted to complete them.