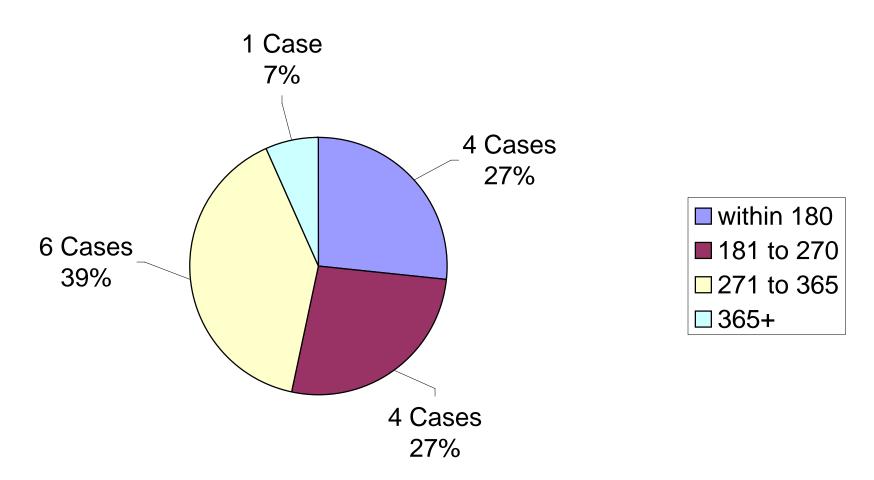

15 cases in the third quarter of 2009. The number of days to close sustained cases significantly increased for the third quarter of 2010 compared to the third quarter of 2009. In the third quarter of 2010 only 31% of sustained cases were completed within nine months but no sustained cases were completed more than 365 days after receipt, while during the same period in 2009, 54% of the sustained cases were completed within nine months and one case was completed after one year. As with the first and second quarters of 2010, this decrease in prompt completion of sustained cases is attributable to three factors: 1) increased number of sustained cases, 2) decreasing number of investigators and 3) active trial calendars, including cases dating back to 2003 and 2004, for the two prosecuting attorneys who also serve as advice attorneys on sustained cases and sustainability reviews.

# Days to Close - Cases Sustained Third Quarter 2009