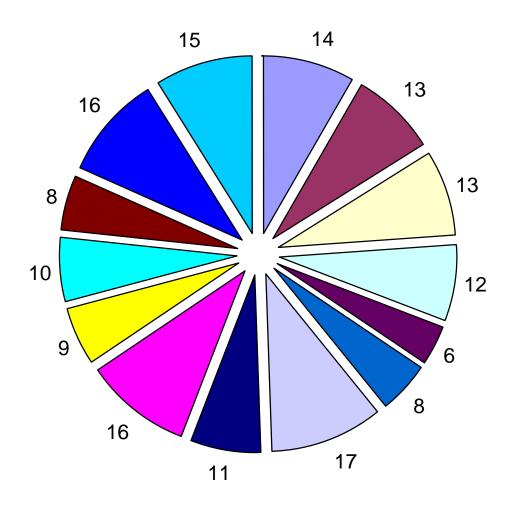

STAR NO.               |             |
| 662  | 09/30/2010 |             |              |             |              |            |              | 0 - PENDING       | UA                                          |             |
| 663  | 09/30/2010 |             | 1            |             | 0            |            | 3            | 0 - PENDING       | IO1 - SFGH                                  |             |
| 664  | 09/30/2010 |             |              |             |              |            |              | 0 - PENDING       | HARASSMENT                                  |             |

### OCC Caseloads by Investigator as of 09/30/2010





### OCC Caseloads by Investigator as of 09/30/2009



**Average Caseload: 22** 

## OCC Case Closures - Third Quarter 2010 by Investigator





## OCC Case Closures - Third Quarter 2009 by Investigator





## OCC Weighted Closures - Third Quarter 2010 by Investigator



# OCC Weighted Closures - Third Quarter 2009 by Investigator





#### OCC Sustained Cases by Investigator as of 09/30/2010





### OCC Sustained Cases by Investigator as of 09/30/2009