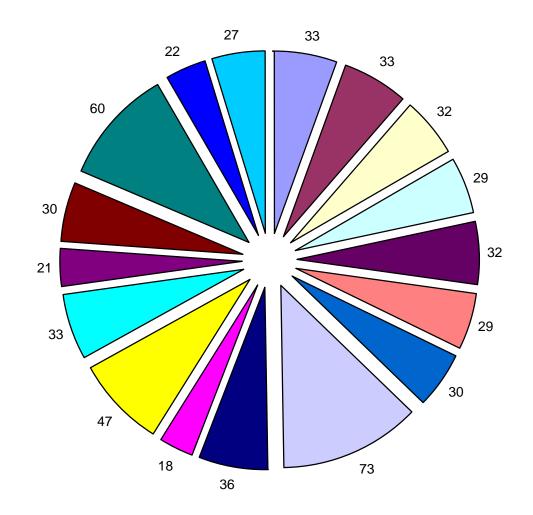

### **COMPLAINTS AND ALLEGATIONS BY UNIT THIRD QUARTER 2010**

|                                   | TOTAL<br>COMPLAINTS |    |     |     | ALLE | GATIO | ON TYI | PES |     |     |    | TOTAL<br>ALLEGATIONS | OFFICERS<br>INVOLVED |
|-----------------------------------|---------------------|----|-----|-----|------|-------|--------|-----|-----|-----|----|----------------------|----------------------|
| SFPD UNIT NAME                    |                     | UF | UA  | CRD | ND   | RS    | SS     | D   | PRO | POL | TF |                      |                      |
| 1A CHIEF'S OFFICE                 | 3                   | 0  | 0   | 0   | 2    | 0     | 0      | 0   | 0   | 0   | 0  | 3                    | 3                    |
| 2J MANAGEMENT CONTROL DIVISION    | 1                   | 0  | 0   | 0   | 1    | 0     | 0      | 0   | 0   | 0   | 0  | 1                    | 1                    |
| 2T TRAINING & EDUCATION (ACADEMY) | 1                   | 0  | 1   | 1   | 1    | 0     | 0      | 0   | 0   | 0   | 0  | 3                    | 1                    |
| 3A CENTRAL STATION                | 10                  | 2  | 4   | 8   | 6    | 0     | 0      | 0   | 0   | 0   | 0  | 20                   | 11                   |
| 3B SOUTHERN STATION               | 4                   | 0  | 3   | 2   | 3    | 0     | 0      | 1   | 0   | 0   | 0  | 9                    | 5                    |
| 3C BAYVIEW STATION                | 12                  | 1  | 10  | 8   | 12   | 0     | 0      | 2   | 0   | 0   | 0  | 33                   | 17                   |
| 3D MISSION STATION                | 16                  | 3  | 21  | 13  | 8    | 0     | 0      | 3   | 0   | 0   | 0  | 48                   | 22                   |
| 3E NORTHERN STATION               | 7                   | 2  | 3   | 5   | 5    | 0     | 1      | 1   | 0   | 0   | 0  | 17                   | 10                   |
| 3F PARK STATION                   | 2                   | 0  | 2   | 2   | 0    | 0     | 0      | 0   | 0   | 0   | 0  | 4                    | 3                    |
| 3G RICHMOND STATION               | 6                   | 0  | 5   | 2   | 3    | 0     | 0      | 1   | 0   | 0   | 0  | 11                   | 8                    |
| 3H INGLESIDE STATION              | 7                   | 3  | 12  | 3   | 5    | 0     | 0      | 1   | 0   | 0   | 0  | 25                   | 9                    |
| 3I TARAVAL STATION                | 8                   | 0  | 8   | 9   | 10   | 0     | 0      | 0   | 0   | 0   | 0  | 27                   | 18                   |
| 3J TENDERLOIN TASK FORCE          | 6                   | 2  | 5   | 1   | 1    | 1     | 0      | 0   | 0   | 0   | 0  | 10                   | 7                    |
| 3M MUNI DIVISION                  | 3                   | 0  | 2   | 6   | 1    | 0     | 0      | 1   | 0   | 0   | 0  | 10                   | 3                    |
| 3X PATROL BUREAU HQ'S             | 3                   | 1  | 4   | 2   | 2    | 0     | 0      | 1   | 0   | 0   | 0  | 10                   | 3                    |
| 4T CRIME PREVENTION COMPANY       | 5                   | 1  | 5   | 4   | 0    | 0     | 0      | 0   | 0   | 0   | 0  | 10                   | 5                    |
| 5H HOMICIDE SECTION               | 1                   | 0  | 0   | 0   | 1    | 0     | 0      | 0   | 0   | 0   | 0  | 1                    | 1                    |
| 5I SEXUAL ASSAULT SECTION         | 1                   | 0  | 0   | 1   | 0    | 0     | 0      | 0   | 0   | 0   | 0  | 1                    | 1                    |
| 5N NARCOTICS                      | 2                   | 1  | 0   | 0   | 1    | 0     | 0      | 0   | 0   | 0   | 0  | 2                    | 2                    |
| AB AIRPORT BUREAU                 | 1                   | 0  | 1   | 1   | 0    | 0     | 0      | 0   | 0   | 0   | 0  | 2                    | 1                    |
| UK UNKNOWN ASSIGNMENT             | 99                  | 20 | 73  | 50  | 47   | 4     | 1      | 10  | 0   | 0   | 0  | 224                  | 65                   |
| TOTALS                            | 198                 | 36 | 159 | 118 | 109  | 5     | 2      | 21  | 0   | 0   | 0  | 471                  | 196                  |