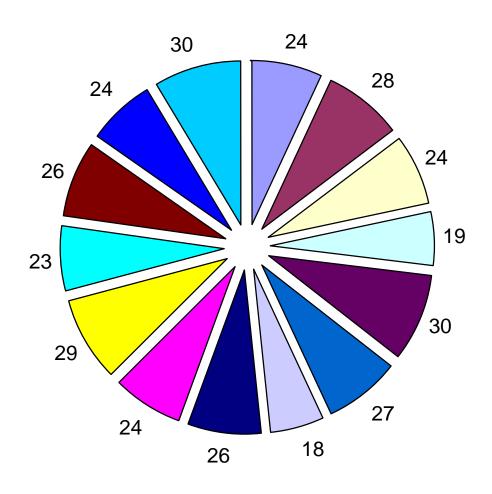

| 09/30/2010 |             |              |             |              |            |              | 0 - PENDING       | DAMAGED DOOR, NAME & STAR NO.               |             |
| 662  | 09/30/2010 |             |              |             |              |            |              | 0 - PENDING       | UA                                          |             |
| 663  | 09/30/2010 |             | 1            |             | 0            |            | 3            | 0 - PENDING       | IO1 - SFGH                                  |             |
| 664  | 09/30/2010 |             |              |             |              |            |              | 0 - PENDING       | HARASSMENT                                  |             |

### OCC Caseloads by Investigator as of 09/30/2010





### OCC Caseloads by Investigator as of 09/30/2009



**Average Caseload: 22** 

## OCC Case Closures - Third Quarter 2010 by Investigator





## OCC Case Closures - Third Quarter 2009 by Investigator





## OCC Weighted Closures - Third Quarter 2010 by Investigator



# OCC Weighted Closures - Third Quarter 2009 by Investigator





#### OCC Sustained Cases by Investigator as of 09/30/2010





### OCC Sustained Cases by Investigator as of 09/30/2009