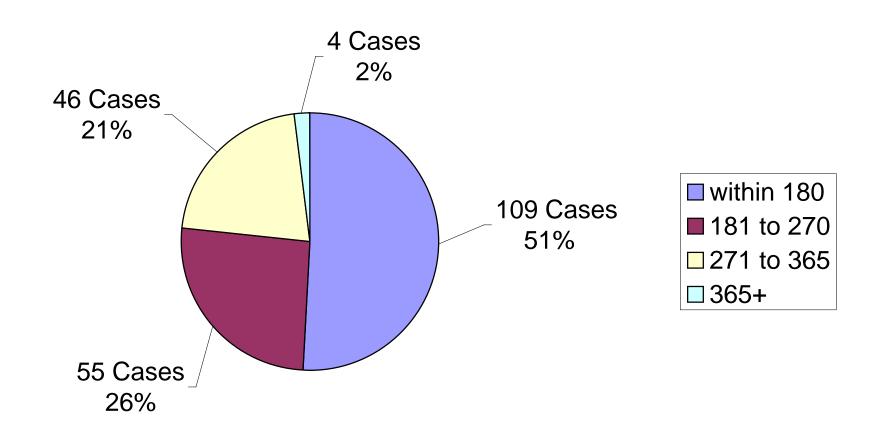

Despite a reduced investigative staff during the third quarter, the investigative team continued to demonstrate its commitment to the OCC's mission of investigating civilian complaints of police misconduct or neglect of duty promptly, fairly and impartially. Of the 214 cases closed in the third quarter, 77% of them were closed within nine months and less than 2% of them (4 cases) took more than a year to close. The cases that took more than one year to close had no sustainable allegations. While in the third quarter of 2009, 85% of the 272 closed cases were closed within nine months and in the third quarter of 2010 only 77% of cases were closed within nine months, in that one year period, the investigators had experienced a 25% reduction in staffing and an increased caseload.

# Days to Close - Cases Closed Third Quarter 2010