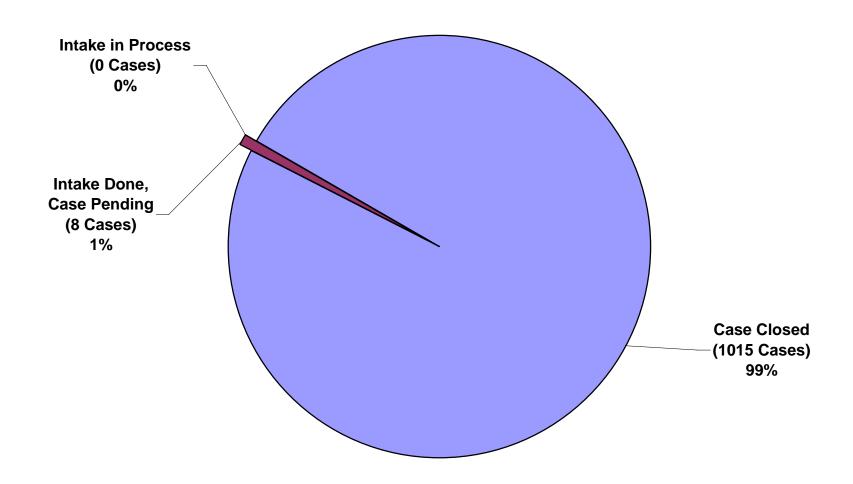

### IV. STATUS OF CURRENT OCC CASES – THE 'KEANE' REPORT

By the end of the 2010 first quarter, staff had completed intake on all 2009 cases, and by the end of the 2010 third quarter had closed 97% of the 2009 cases,

Office of Citizen Complaints 2010 Third Quarter Statistical Report October 20, 2010 Page 4 of 8

leaving 3% of the 2009 cases pending. In comparison, by the end of the 2009 first quarter, staff had also completed intake on all 2008 cases, and had closed 99% of the 2008 cases, leaving 1% of the 2008 cases pending. As with the first and second quarters of 2010, during the third quarter of 2010 there was some slippage in the number of pending cases from the previous year, but is understandable in light of the increased number of sustained cases and the time devoted to complete them.