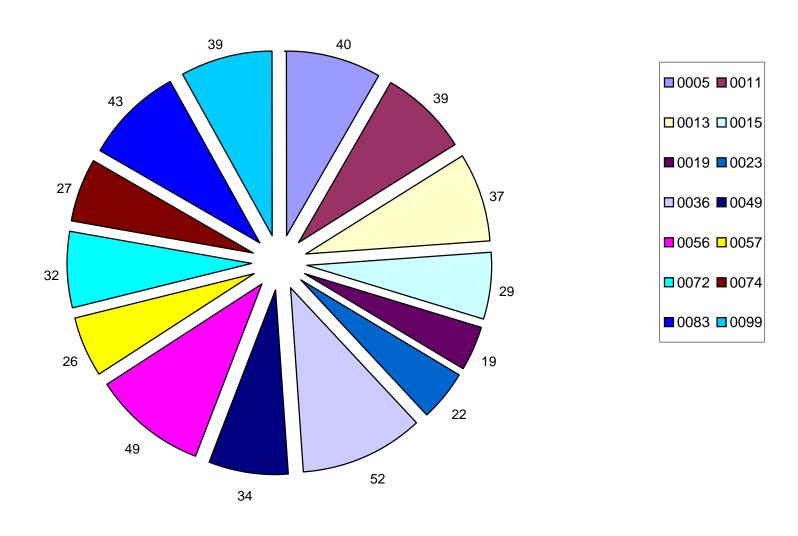

|              | 0 - PENDING       | UA                                          |             |
| 663  | 09/30/2010 |             | 1            |             | 0            |            | 3            | 0 - PENDING       | IO1 - SFGH                                  |             |
| 664  | 09/30/2010 |             |              |             |              |            |              | 0 - PENDING       | HARASSMENT                                  |             |

### OCC Caseloads by Investigator as of 09/30/2010





### OCC Caseloads by Investigator as of 09/30/2009



**Average Caseload: 22** 

## OCC Case Closures - Third Quarter 2010 by Investigator





## OCC Case Closures - Third Quarter 2009 by Investigator





## OCC Weighted Closures - Third Quarter 2010 by Investigator



# OCC Weighted Closures - Third Quarter 2009 by Investigator





#### OCC Sustained Cases by Investigator as of 09/30/2010





### OCC Sustained Cases by Investigator as of 09/30/2009