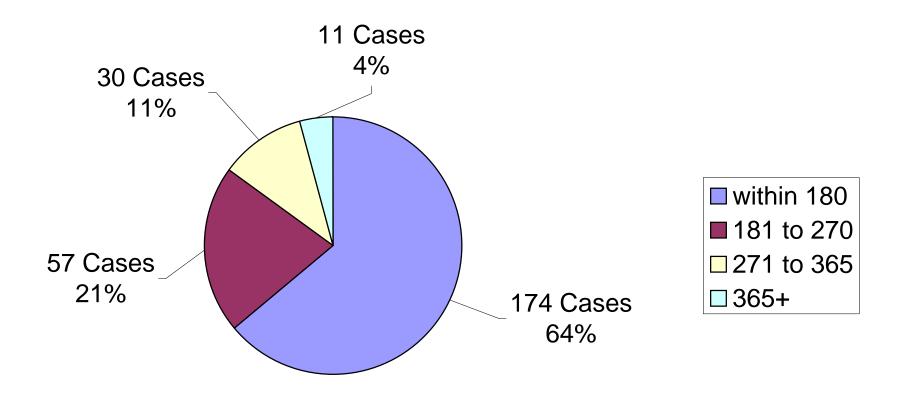

Despite a reduced investigative staff during the third quarter, the investigative team continued to demonstrate its commitment to the OCC's mission of investigating civilian complaints of police misconduct or neglect of duty promptly, fairly and impartially. Of the 214 cases closed in the third quarter, 77% of them were closed within nine months and less than 2% of them (4 cases) took more than a year to close. The cases that took more than one year to close had no sustainable allegations. While in the third quarter of 2009, 85% of the 272 closed cases were closed within nine months and in the third quarter of 2010 only 77% of cases were closed within nine months, in that one year period, the investigators had experienced a 25% reduction in staffing and an increased caseload.

# Days to Close - Cases Closed Third Quarter 2009