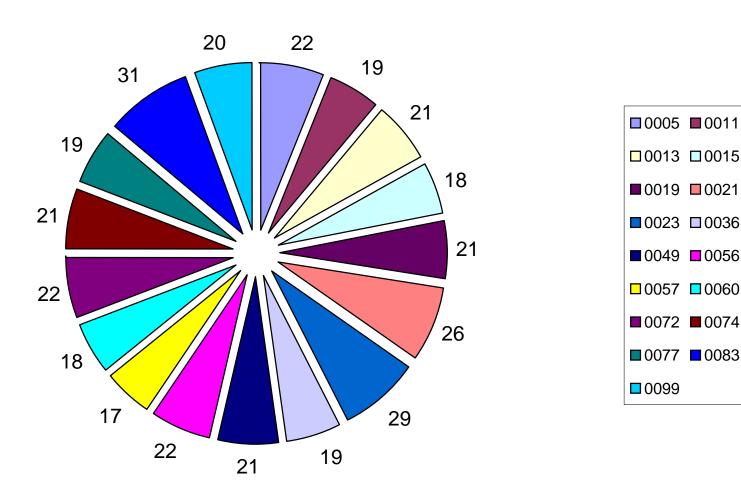

|              |            |              | 0 - PENDING       | DAMAGED DOOR, NAME & STAR NO.               |             |
| 662  | 09/30/2010 |             |              |             |              |            |              | 0 - PENDING       | UA                                          |             |
| 663  | 09/30/2010 |             | 1            |             | 0            |            | 3            | 0 - PENDING       | IO1 - SFGH                                  |             |
| 664  | 09/30/2010 |             |              |             |              |            |              | 0 - PENDING       | HARASSMENT                                  |             |

### OCC Caseloads by Investigator as of 09/30/2010





### OCC Caseloads by Investigator as of 09/30/2009



**Average Caseload: 22** 

## OCC Case Closures - Third Quarter 2010 by Investigator





## OCC Case Closures - Third Quarter 2009 by Investigator





## OCC Weighted Closures - Third Quarter 2010 by Investigator



# OCC Weighted Closures - Third Quarter 2009 by Investigator





#### OCC Sustained Cases by Investigator as of 09/30/2010





### OCC Sustained Cases by Investigator as of 09/30/2009