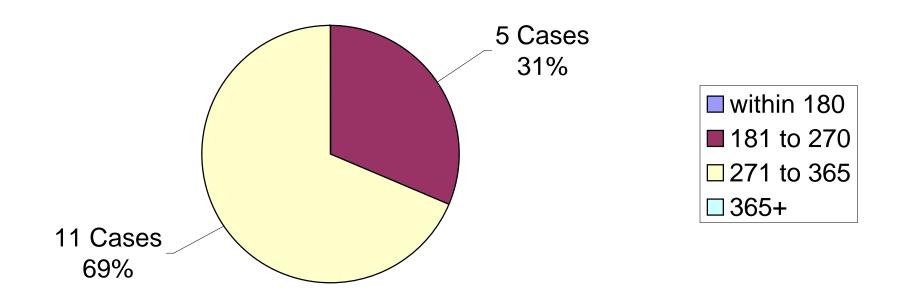

15 cases in the third quarter of 2009. The number of days to close sustained cases significantly increased for the third quarter of 2010 compared to the third quarter of 2009. In the third quarter of 2010 only 31% of sustained cases were completed within nine months but no sustained cases were completed more than 365 days after receipt, while during the same period in 2009, 54% of the sustained cases were completed within nine months and one case was completed after one year. As with the first and second quarters of 2010, this decrease in prompt completion of sustained cases is attributable to three factors: 1) increased number of sustained cases, 2) decreasing number of investigators and 3) active trial calendars, including cases dating back to 2003 and 2004, for the two prosecuting attorneys who also serve as advice attorneys on sustained cases and sustainability reviews.

# Days to Close - Cases Sustained Third Quarter 2010