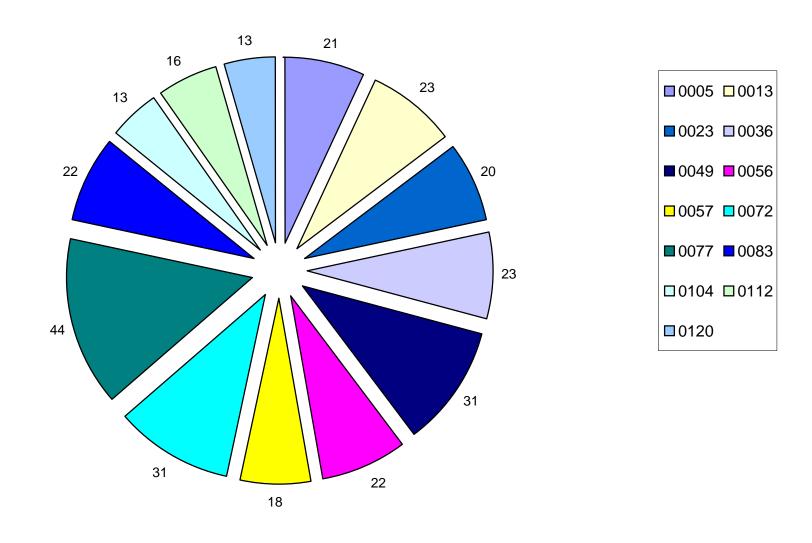

### **COMPLAINTS AND ALLEGATIONS BY UNIT THIRD QUARTER 2013**

|                             | TOTAL<br>COMPLAINTS |    |     |     | ALLE | GATIO | ON TY | PES |     |     |    | TOTAL<br>ALLEGATIONS | OFFICERS<br>INVOLVED |
|-----------------------------|---------------------|----|-----|-----|------|-------|-------|-----|-----|-----|----|----------------------|----------------------|
| SFPD UNIT NAME              |                     | UF | UA  | CRD | ND   | RS    | SS    | D   | PRO | POL | TF |                      |                      |
| 1A CHIEF'S OFFICE           | 1                   | 0  | 0   | 0   | 1    | 0     | 0     | 0   | 0   | 0   | 0  | 1                    | 1                    |
| 2L LEGAL DIVISION           | 1                   | 0  | 0   | 2   | 0    | 0     | 0     | 0   | 0   | 0   | 0  | 2                    | 1                    |
| 2P PERSONNEL                | 3                   | 1  | 2   | 2   | 0    | 0     | 0     | 0   | 0   | 0   | 0  | 5                    | 3                    |
| 3A CENTRAL STATION          | 9                   | 1  | 11  | 10  | 6    | 0     | 0     | 0   | 0   | 0   | 0  | 28                   | 12                   |
| 3B SOUTHERN STATION         | 15                  | 1  | 17  | 11  | 8    | 0     | 0     | 2   | 0   | 0   | 0  | 39                   | 19                   |
| 3C BAYVIEW STATION          | 13                  | 2  | 21  | 11  | 13   | 0     | 0     | 1   | 0   | 0   | 0  | 48                   | 20                   |
| 3D MISSION STATION          | 17                  | 1  | 20  | 20  | 18   | 0     | 2     | 0   | 0   | 0   | 0  | 61                   | 28                   |
| 3E NORTHERN STATION         | 10                  | 1  | 4   | 8   | 7    | 0     | 0     | 2   | 0   | 0   | 0  | 22                   | 12                   |
| 3F PARK STATION             | 9                   | 0  | 5   | 5   | 5    | 0     | 0     | 0   | 0   | 0   | 0  | 15                   | 10                   |
| 3G RICHMOND STATION         | 7                   | 0  | 4   | 5   | 2    | 0     | 0     | 0   | 0   | 0   | 0  | 11                   | 8                    |
| 3H INGLESIDE STATION        | 9                   | 3  | 22  | 8   | 0    | 0     | 0     | 2   | 0   | 0   | 0  | 35                   | 12                   |
| 3I TARAVAL STATION          | 3                   | 0  | 2   | 3   | 4    | 0     | 0     | 0   | 0   | 0   | 0  | 9                    | 4                    |
| 3J TENDERLOIN TASK FORCE    | 5                   | 1  | 5   | 5   | 0    | 0     | 1     | 1   | 0   | 0   | 0  | 13                   | 5                    |
| 3M MUNI DIVISION            | 3                   | 0  | 5   | 2   | 2    | 0     | 0     | 0   | 0   | 0   | 0  | 9                    | 4                    |
| 4T CRIME PREVENTION COMPANY | 3                   | 0  | 1   | 3   | 2    | 0     | 0     | 2   | 0   | 0   | 0  | 8                    | 3                    |
| 5A INVESTIGATIONS BUREAU    | 5                   | 5  | 9   | 7   | 5    | 0     | 0     | 0   | 0   | 0   | 0  | 26                   | 8                    |
| 5N NARCOTICS                | 1                   | 0  | 0   | 0   | 1    | 0     | 0     | 0   | 0   | 0   | 0  | 1                    | 1                    |
| 5T JUVENILE DIVISION        | 5                   | 0  | 1   | 4   | 3    | 0     | 0     | 0   | 0   | 0   | 0  | 8                    | 5                    |
| 5W DOMESTIC VIOLENCE UNIT   | 1                   | 0  | 0   | 1   | 0    | 0     | 0     | 0   | 0   | 0   | 0  | 1                    | 1                    |
| AB AIRPORT BUREAU           | 3                   | 0  | 2   | 4   | 0    | 0     | 0     | 1   | 0   | 0   | 0  | 7                    | 3                    |
| UK UNKNOWN ASSIGNMENT       | 118                 | 20 | 58  | 41  | 47   | 0     | 0     | 3   | 0   | 0   | 0  | 200                  | 75                   |
| TOTALS                      | 241                 | 36 | 189 | 152 | 124  | 0     | 3     | 14  | 0   | 0   | 0  | 549                  | 235                  |