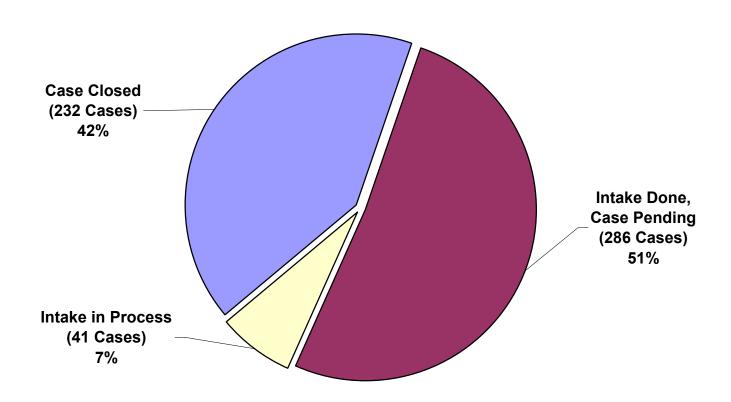

### V. STATUS OF CURRENT OCC CASES – THE 'KEANE' REPORT

By the end of the 2013 third quarter, staff had completed intake on all its 2012 cases and by the end of the third quarter had closed 97% of them, leaving 3% of the 2012 cases pending. These statistics are similar to the end of the 2012 third quarter, when staff also completed intake on all its 2011 cases, and had closed 98% of them, leaving 2% of the 2011 cases pending. For complaints filed in 2013, by the end of the third quarter, the OCC had closed 42% of them, intake was in process for 7% of them and there were 286 pending cases or 51% of them. By the end of the third quarter of 2012, the OCC had closed 48% of complaints filed in 2012, intake was in process for 5% of them and there were 271 pending cases or 47% of them.