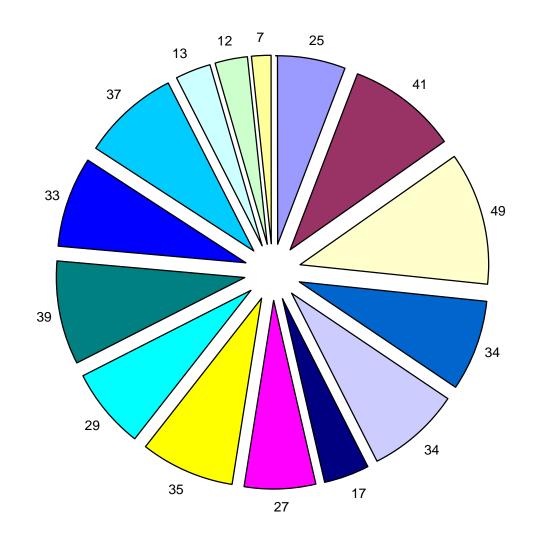

### **COMPLAINTS AND ALLEGATIONS BY UNIT THIRD QUARTER 2012**

(FOR COMPARISON)

|                                        | TOTAL<br>COMPLAINTS |    |     |     | ALLE | GATIO | ON TY | PES |     |     |    | TOTAL<br>ALLEGATIONS | OFFICERS<br>INVOLVED |
|----------------------------------------|---------------------|----|-----|-----|------|-------|-------|-----|-----|-----|----|----------------------|----------------------|
| SFPD UNIT NAME                         |                     | UF | UA  | CRD | ND   | RS    | SS    | D   | PRO | POL | TF |                      |                      |
| 1A CHIEF'S OFFICE                      | 2                   | 0  | 0   | 2   | 1    | 0     | 0     | 0   | 0   | 0   | 0  | 3                    | 2                    |
| 2P PERSONNEL                           | 1                   | 0  | 0   | 1   | 0    | 0     | 0     | 0   | 0   | 0   | 0  | 1                    | 1                    |
| 3A CENTRAL STATION                     | 9                   | 5  | 11  | 4   | 7    | 0     | 0     | 0   | 0   | 0   | 0  | 27                   | 13                   |
| 3B SOUTHERN STATION                    | 14                  | 3  | 9   | 17  | 11   | 1     | 0     | 0   | 0   | 0   | 0  | 41                   | 17                   |
| 3C BAYVIEW STATION                     | 17                  | 4  | 31  | 19  | 16   | 0     | 0     | 3   | 0   | 0   | 0  | 73                   | 30                   |
| 3D MISSION STATION                     | 12                  | 2  | 9   | 6   | 8    | 0     | 0     | 0   | 0   | 0   | 0  | 25                   | 15                   |
| 3E NORTHERN STATION                    | 13                  | 3  | 12  | 8   | 11   | 0     | 1     | 1   | 0   | 0   | 0  | 36                   | 17                   |
| 3F PARK STATION                        | 3                   | 0  | 4   | 5   | 0    | 0     | 0     | 0   | 0   | 0   | 0  | 9                    | 5                    |
| 3G RICHMOND STATION                    | 7                   | 5  | 9   | 7   | 9    | 0     | 0     | 1   | 0   | 0   | 0  | 31                   | 10                   |
| 3H INGLESIDE STATION                   | 6                   | 2  | 6   | 4   | 8    | 0     | 0     | 1   | 0   | 0   | 0  | 21                   | 7                    |
| 3I TARAVAL STATION                     | 18                  | 2  | 9   | 14  | 15   | 1     | 0     | 2   | 0   | 0   | 0  | 43                   | 27                   |
| 3J TENDERLOIN TASK FORCE               | 6                   | 0  | 0   | 2   | 8    | 0     | 2     | 2   | 0   | 0   | 0  | 14                   | 9                    |
| 3M MUNI DIVISION                       | 3                   | 0  | 3   | 1   | 2    | 0     | 0     | 0   | 0   | 0   | 0  | 6                    | 3                    |
| 4B ENFORCEMENT & INVESTIGATION (SOLOS) | 3                   | 1  | 1   | 3   | 1    | 0     | 0     | 1   | 0   | 0   | 0  | 7                    | 3                    |
| 4K SPECIAL MOTORCYCLE                  | 1                   | 0  | 0   | 0   | 1    | 0     | 0     | 0   | 0   | 0   | 0  | 1                    | . 1                  |
| 4T CRIME PREVENTION COMPANY            | 1                   | 0  | 0   | 0   | 1    | 0     | 0     | 0   | 0   | 0   | 0  | 1                    | . 1                  |
| 5A INVESTIGATIONS BUREAU               | 4                   | 2  | 1   | 3   | 1    | 1     | 0     | 1   | 0   | 0   | 0  | 9                    | 5                    |
| 5T JUVENILE DIVISION                   | 1                   | 0  | 1   | 1   | 2    | 0     | 0     | 0   | 0   | 0   | 0  | 4                    | 1                    |
| AB AIRPORT BUREAU                      | 2                   | 0  | 1   | 3   | 0    | 0     | 0     | 0   | 0   | 0   | 0  | 4                    | 2                    |
| UK UNKNOWN ASSIGNMENT                  | 97                  | 18 | 57  | 50  | 44   | 2     | 0     | 10  | 0   | 0   | 0  | 202                  | 66                   |
| TOTALS                                 | 220                 | 47 | 164 | 150 | 146  | 5     | 3     | 22  | 0   | 0   | 0  | 558                  | 235                  |