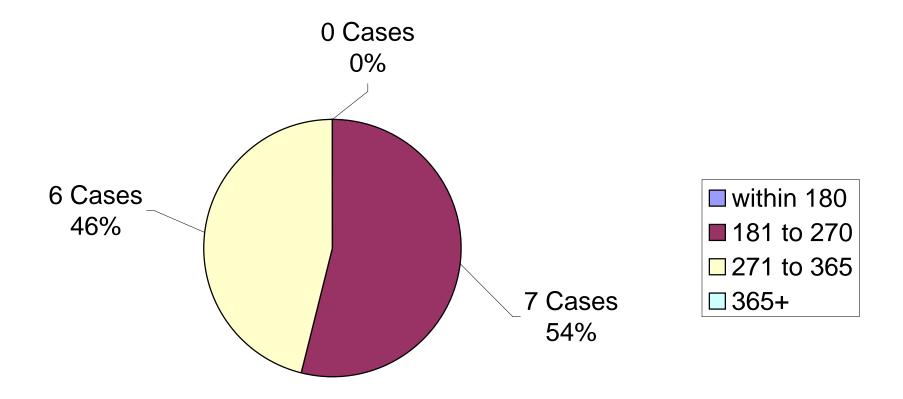

### C. Sustained Cases

The sustained rate was five percent for the third quarter of 2013 and six percent for the third quarter of 2012. In the third quarter of 2013, the OCC sustained allegations in eight cases. The average number of days to close sustained cases increased by eight days for the third quarter of 2013 compared to the third quarter of 2012. In the third quarter of 2013, the percentage of sustained cases completed within nine months decreased to 50% compared to 54% the third quarter of 2012. In the third quarter of 2013, all sustained cases were completed within 365 days, as were all sustained cases the third quarter of 2012.