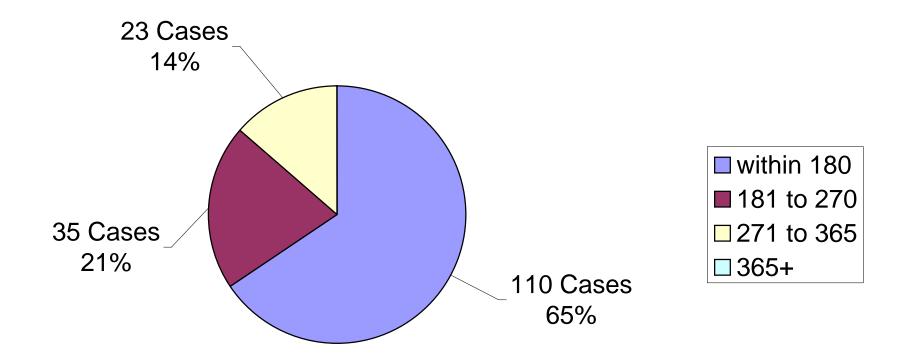

### B. Caseloads and Disposition of Cases

An 8% decrease in available investigators the third quarter of 2013<sup>2</sup> versus the third quarter of 2012 resulted in a higher average caseload, 25 cases per investigator versus 21 cases per investigator. The average number of days to close cases dropped 17% from 166 to 138. The OCC's goal is to conclude its investigations within 270 days. During the third quarter of 2013, OCC investigators closed 168 cases with 86%

Office of Citizen Complaints 2013 Third Quarter Statistical Report November 13, 2013 Page 4 of 10

of them closing within 270 days and none took more than a year to close. This is similar to third quarter of 2012 where of the 202 cases closed, 83% of them were closed within nine months.