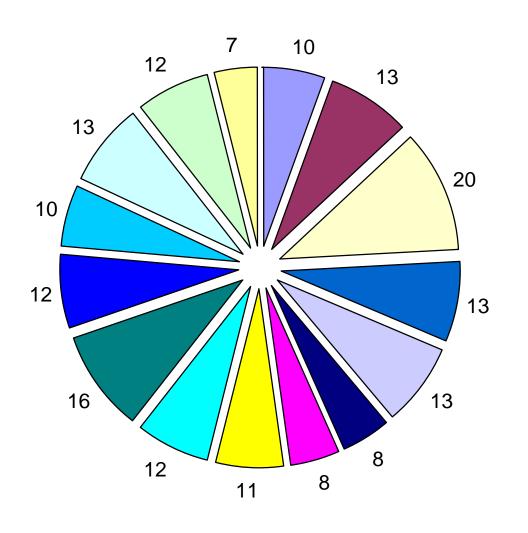

### **COMPLAINTS AND ALLEGATIONS BY UNIT THIRD QUARTER 2012**

(FOR COMPARISON)

|                                        | TOTAL<br>COMPLAINTS |    |     |     | ALLE | GATIO | ON TY | PES |     |     |    | TOTAL<br>ALLEGATIONS | OFFICERS<br>INVOLVED |
|----------------------------------------|---------------------|----|-----|-----|------|-------|-------|-----|-----|-----|----|----------------------|----------------------|
| SFPD UNIT NAME                         |                     | UF | UA  | CRD | ND   | RS    | SS    | D   | PRO | POL | TF |                      |                      |
| 1A CHIEF'S OFFICE                      | 2                   | 0  | 0   | 2   | 1    | 0     | 0     | 0   | 0   | 0   | 0  | 3                    | 2                    |
| 2P PERSONNEL                           | 1                   | 0  | 0   | 1   | 0    | 0     | 0     | 0   | 0   | 0   | 0  | 1                    | 1                    |
| 3A CENTRAL STATION                     | 9                   | 5  | 11  | 4   | 7    | 0     | 0     | 0   | 0   | 0   | 0  | 27                   | 13                   |
| 3B SOUTHERN STATION                    | 14                  | 3  | 9   | 17  | 11   | 1     | 0     | 0   | 0   | 0   | 0  | 41                   | 17                   |
| 3C BAYVIEW STATION                     | 17                  | 4  | 31  | 19  | 16   | 0     | 0     | 3   | 0   | 0   | 0  | 73                   | 30                   |
| 3D MISSION STATION                     | 12                  | 2  | 9   | 6   | 8    | 0     | 0     | 0   | 0   | 0   | 0  | 25                   | 15                   |
| 3E NORTHERN STATION                    | 13                  | 3  | 12  | 8   | 11   | 0     | 1     | 1   | 0   | 0   | 0  | 36                   | 17                   |
| 3F PARK STATION                        | 3                   | 0  | 4   | 5   | 0    | 0     | 0     | 0   | 0   | 0   | 0  | 9                    | 5                    |
| 3G RICHMOND STATION                    | 7                   | 5  | 9   | 7   | 9    | 0     | 0     | 1   | 0   | 0   | 0  | 31                   | 10                   |
| 3H INGLESIDE STATION                   | 6                   | 2  | 6   | 4   | 8    | 0     | 0     | 1   | 0   | 0   | 0  | 21                   | 7                    |
| 3I TARAVAL STATION                     | 18                  | 2  | 9   | 14  | 15   | 1     | 0     | 2   | 0   | 0   | 0  | 43                   | 27                   |
| 3J TENDERLOIN TASK FORCE               | 6                   | 0  | 0   | 2   | 8    | 0     | 2     | 2   | 0   | 0   | 0  | 14                   | 9                    |
| 3M MUNI DIVISION                       | 3                   | 0  | 3   | 1   | 2    | 0     | 0     | 0   | 0   | 0   | 0  | 6                    | 3                    |
| 4B ENFORCEMENT & INVESTIGATION (SOLOS) | 3                   | 1  | 1   | 3   | 1    | 0     | 0     | 1   | 0   | 0   | 0  | 7                    | 3                    |
| 4K SPECIAL MOTORCYCLE                  | 1                   | 0  | 0   | 0   | 1    | 0     | 0     | 0   | 0   | 0   | 0  | 1                    | . 1                  |
| 4T CRIME PREVENTION COMPANY            | 1                   | 0  | 0   | 0   | 1    | 0     | 0     | 0   | 0   | 0   | 0  | 1                    | . 1                  |
| 5A INVESTIGATIONS BUREAU               | 4                   | 2  | 1   | 3   | 1    | 1     | 0     | 1   | 0   | 0   | 0  | 9                    | 5                    |
| 5T JUVENILE DIVISION                   | 1                   | 0  | 1   | 1   | 2    | 0     | 0     | 0   | 0   | 0   | 0  | 4                    | 1                    |
| AB AIRPORT BUREAU                      | 2                   | 0  | 1   | 3   | 0    | 0     | 0     | 0   | 0   | 0   | 0  | 4                    | 2                    |
| UK UNKNOWN ASSIGNMENT                  | 97                  | 18 | 57  | 50  | 44   | 2     | 0     | 10  | 0   | 0   | 0  | 202                  | 66                   |
| TOTALS                                 | 220                 | 47 | 164 | 150 | 146  | 5     | 3     | 22  | 0   | 0   | 0  | 558                  | 235                  |