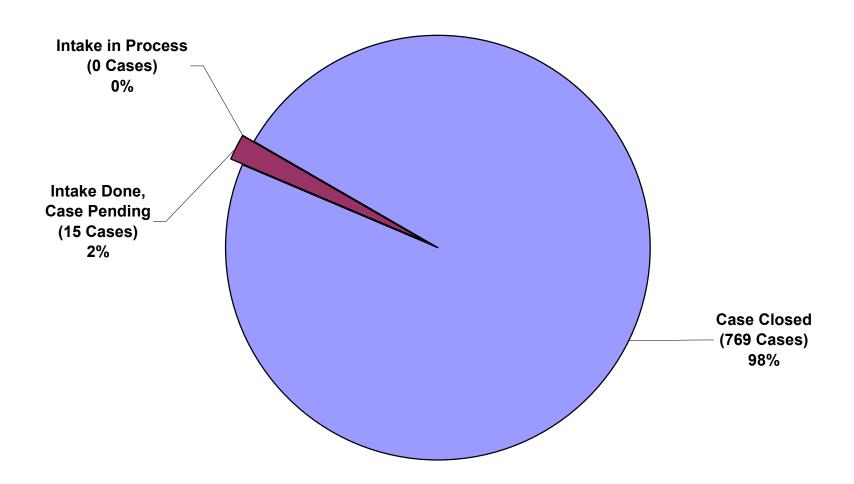

### V. STATUS OF CURRENT OCC CASES – THE 'KEANE' REPORT

By the end of the 2013 third quarter, staff had completed intake on all its 2012 cases and by the end of the third quarter had closed 97% of them, leaving 3% of the 2012 cases pending. These statistics are similar to the end of the 2012 third quarter, when staff also completed intake on all its 2011 cases, and had closed 98% of them, leaving 2% of the 2011 cases pending. For complaints filed in 2013, by the end of the third quarter, the OCC had closed 42% of them, intake was in process for 7% of them and there were 286 pending cases or 51% of them. By the end of the third quarter of 2012, the OCC had closed 48% of complaints filed in 2012, intake was in process for 5% of them and there were 271 pending cases or 47% of them.