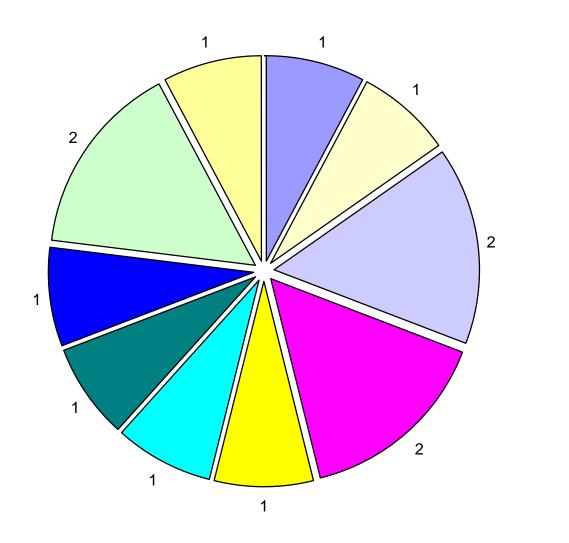

### **COMPLAINTS AND ALLEGATIONS BY UNIT THIRD QUARTER 2013**

|                             | TOTAL<br>COMPLAINTS |    |     |     | ALLE | GATIO | ON TY | PES |     |     |    | TOTAL<br>ALLEGATIONS | OFFICERS<br>INVOLVED |
|-----------------------------|---------------------|----|-----|-----|------|-------|-------|-----|-----|-----|----|----------------------|----------------------|
| SFPD UNIT NAME              |                     | UF | UA  | CRD | ND   | RS    | SS    | D   | PRO | POL | TF |                      |                      |
| 1A CHIEF'S OFFICE           | 1                   | 0  | 0   | 0   | 1    | 0     | 0     | 0   | 0   | 0   | 0  | 1                    | 1                    |
| 2L LEGAL DIVISION           | 1                   | 0  | 0   | 2   | 0    | 0     | 0     | 0   | 0   | 0   | 0  | 2                    | 1                    |
| 2P PERSONNEL                | 3                   | 1  | 2   | 2   | 0    | 0     | 0     | 0   | 0   | 0   | 0  | 5                    | 3                    |
| 3A CENTRAL STATION          | 9                   | 1  | 11  | 10  | 6    | 0     | 0     | 0   | 0   | 0   | 0  | 28                   | 12                   |
| 3B SOUTHERN STATION         | 15                  | 1  | 17  | 11  | 8    | 0     | 0     | 2   | 0   | 0   | 0  | 39                   | 19                   |
| 3C BAYVIEW STATION          | 13                  | 2  | 21  | 11  | 13   | 0     | 0     | 1   | 0   | 0   | 0  | 48                   | 20                   |
| 3D MISSION STATION          | 17                  | 1  | 20  | 20  | 18   | 0     | 2     | 0   | 0   | 0   | 0  | 61                   | 28                   |
| 3E NORTHERN STATION         | 10                  | 1  | 4   | 8   | 7    | 0     | 0     | 2   | 0   | 0   | 0  | 22                   | 12                   |
| 3F PARK STATION             | 9                   | 0  | 5   | 5   | 5    | 0     | 0     | 0   | 0   | 0   | 0  | 15                   | 10                   |
| 3G RICHMOND STATION         | 7                   | 0  | 4   | 5   | 2    | 0     | 0     | 0   | 0   | 0   | 0  | 11                   | 8                    |
| 3H INGLESIDE STATION        | 9                   | 3  | 22  | 8   | 0    | 0     | 0     | 2   | 0   | 0   | 0  | 35                   | 12                   |
| 3I TARAVAL STATION          | 3                   | 0  | 2   | 3   | 4    | 0     | 0     | 0   | 0   | 0   | 0  | 9                    | 4                    |
| 3J TENDERLOIN TASK FORCE    | 5                   | 1  | 5   | 5   | 0    | 0     | 1     | 1   | 0   | 0   | 0  | 13                   | 5                    |
| 3M MUNI DIVISION            | 3                   | 0  | 5   | 2   | 2    | 0     | 0     | 0   | 0   | 0   | 0  | 9                    | 4                    |
| 4T CRIME PREVENTION COMPANY | 3                   | 0  | 1   | 3   | 2    | 0     | 0     | 2   | 0   | 0   | 0  | 8                    | 3                    |
| 5A INVESTIGATIONS BUREAU    | 5                   | 5  | 9   | 7   | 5    | 0     | 0     | 0   | 0   | 0   | 0  | 26                   | 8                    |
| 5N NARCOTICS                | 1                   | 0  | 0   | 0   | 1    | 0     | 0     | 0   | 0   | 0   | 0  | 1                    | 1                    |
| 5T JUVENILE DIVISION        | 5                   | 0  | 1   | 4   | 3    | 0     | 0     | 0   | 0   | 0   | 0  | 8                    | 5                    |
| 5W DOMESTIC VIOLENCE UNIT   | 1                   | 0  | 0   | 1   | 0    | 0     | 0     | 0   | 0   | 0   | 0  | 1                    | 1                    |
| AB AIRPORT BUREAU           | 3                   | 0  | 2   | 4   | 0    | 0     | 0     | 1   | 0   | 0   | 0  | 7                    | 3                    |
| UK UNKNOWN ASSIGNMENT       | 118                 | 20 | 58  | 41  | 47   | 0     | 0     | 3   | 0   | 0   | 0  | 200                  | 75                   |
| TOTALS                      | 241                 | 36 | 189 | 152 | 124  | 0     | 3     | 14  | 0   | 0   | 0  | 549                  | 235                  |