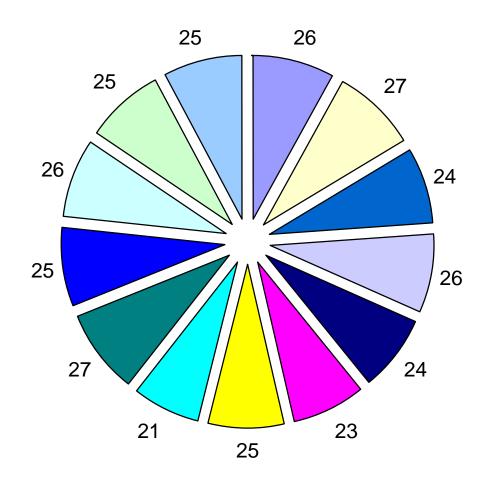

### **COMPLAINTS AND ALLEGATIONS BY UNIT THIRD QUARTER 2013**

|                             | TOTAL<br>COMPLAINTS |    |     |     | ALLE | GATIO | ON TY | PES |     |     |    | TOTAL<br>ALLEGATIONS | OFFICERS<br>INVOLVED |
|-----------------------------|---------------------|----|-----|-----|------|-------|-------|-----|-----|-----|----|----------------------|----------------------|
| SFPD UNIT NAME              |                     | UF | UA  | CRD | ND   | RS    | SS    | D   | PRO | POL | TF |                      |                      |
| 1A CHIEF'S OFFICE           | 1                   | 0  | 0   | 0   | 1    | 0     | 0     | 0   | 0   | 0   | 0  | 1                    | 1                    |
| 2L LEGAL DIVISION           | 1                   | 0  | 0   | 2   | 0    | 0     | 0     | 0   | 0   | 0   | 0  | 2                    | 1                    |
| 2P PERSONNEL                | 3                   | 1  | 2   | 2   | 0    | 0     | 0     | 0   | 0   | 0   | 0  | 5                    | 3                    |
| 3A CENTRAL STATION          | 9                   | 1  | 11  | 10  | 6    | 0     | 0     | 0   | 0   | 0   | 0  | 28                   | 12                   |
| 3B SOUTHERN STATION         | 15                  | 1  | 17  | 11  | 8    | 0     | 0     | 2   | 0   | 0   | 0  | 39                   | 19                   |
| 3C BAYVIEW STATION          | 13                  | 2  | 21  | 11  | 13   | 0     | 0     | 1   | 0   | 0   | 0  | 48                   | 20                   |
| 3D MISSION STATION          | 17                  | 1  | 20  | 20  | 18   | 0     | 2     | 0   | 0   | 0   | 0  | 61                   | 28                   |
| 3E NORTHERN STATION         | 10                  | 1  | 4   | 8   | 7    | 0     | 0     | 2   | 0   | 0   | 0  | 22                   | 12                   |
| 3F PARK STATION             | 9                   | 0  | 5   | 5   | 5    | 0     | 0     | 0   | 0   | 0   | 0  | 15                   | 10                   |
| 3G RICHMOND STATION         | 7                   | 0  | 4   | 5   | 2    | 0     | 0     | 0   | 0   | 0   | 0  | 11                   | 8                    |
| 3H INGLESIDE STATION        | 9                   | 3  | 22  | 8   | 0    | 0     | 0     | 2   | 0   | 0   | 0  | 35                   | 12                   |
| 3I TARAVAL STATION          | 3                   | 0  | 2   | 3   | 4    | 0     | 0     | 0   | 0   | 0   | 0  | 9                    | 4                    |
| 3J TENDERLOIN TASK FORCE    | 5                   | 1  | 5   | 5   | 0    | 0     | 1     | 1   | 0   | 0   | 0  | 13                   | 5                    |
| 3M MUNI DIVISION            | 3                   | 0  | 5   | 2   | 2    | 0     | 0     | 0   | 0   | 0   | 0  | 9                    | 4                    |
| 4T CRIME PREVENTION COMPANY | 3                   | 0  | 1   | 3   | 2    | 0     | 0     | 2   | 0   | 0   | 0  | 8                    | 3                    |
| 5A INVESTIGATIONS BUREAU    | 5                   | 5  | 9   | 7   | 5    | 0     | 0     | 0   | 0   | 0   | 0  | 26                   | 8                    |
| 5N NARCOTICS                | 1                   | 0  | 0   | 0   | 1    | 0     | 0     | 0   | 0   | 0   | 0  | 1                    | 1                    |
| 5T JUVENILE DIVISION        | 5                   | 0  | 1   | 4   | 3    | 0     | 0     | 0   | 0   | 0   | 0  | 8                    | 5                    |
| 5W DOMESTIC VIOLENCE UNIT   | 1                   | 0  | 0   | 1   | 0    | 0     | 0     | 0   | 0   | 0   | 0  | 1                    | 1                    |
| AB AIRPORT BUREAU           | 3                   | 0  | 2   | 4   | 0    | 0     | 0     | 1   | 0   | 0   | 0  | 7                    | 3                    |
| UK UNKNOWN ASSIGNMENT       | 118                 | 20 | 58  | 41  | 47   | 0     | 0     | 3   | 0   | 0   | 0  | 200                  | 75                   |
| TOTALS                      | 241                 | 36 | 189 | 152 | 124  | 0     | 3     | 14  | 0   | 0   | 0  | 549                  | 235                  |