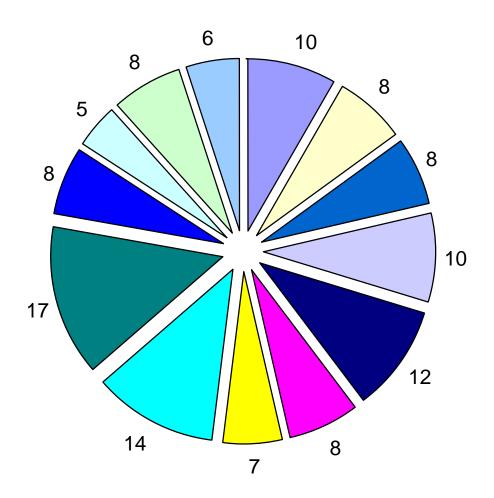

### **COMPLAINTS AND ALLEGATIONS BY UNIT THIRD QUARTER 2013**

|                             | TOTAL<br>COMPLAINTS |    |     |     | ALLE | GATIO | ON TY | PES |     |     |    | TOTAL<br>ALLEGATIONS | OFFICERS<br>INVOLVED |
|-----------------------------|---------------------|----|-----|-----|------|-------|-------|-----|-----|-----|----|----------------------|----------------------|
| SFPD UNIT NAME              |                     | UF | UA  | CRD | ND   | RS    | SS    | D   | PRO | POL | TF |                      |                      |
| 1A CHIEF'S OFFICE           | 1                   | 0  | 0   | 0   | 1    | 0     | 0     | 0   | 0   | 0   | 0  | 1                    | 1                    |
| 2L LEGAL DIVISION           | 1                   | 0  | 0   | 2   | 0    | 0     | 0     | 0   | 0   | 0   | 0  | 2                    | 1                    |
| 2P PERSONNEL                | 3                   | 1  | 2   | 2   | 0    | 0     | 0     | 0   | 0   | 0   | 0  | 5                    | 3                    |
| 3A CENTRAL STATION          | 9                   | 1  | 11  | 10  | 6    | 0     | 0     | 0   | 0   | 0   | 0  | 28                   | 12                   |
| 3B SOUTHERN STATION         | 15                  | 1  | 17  | 11  | 8    | 0     | 0     | 2   | 0   | 0   | 0  | 39                   | 19                   |
| 3C BAYVIEW STATION          | 13                  | 2  | 21  | 11  | 13   | 0     | 0     | 1   | 0   | 0   | 0  | 48                   | 20                   |
| 3D MISSION STATION          | 17                  | 1  | 20  | 20  | 18   | 0     | 2     | 0   | 0   | 0   | 0  | 61                   | 28                   |
| 3E NORTHERN STATION         | 10                  | 1  | 4   | 8   | 7    | 0     | 0     | 2   | 0   | 0   | 0  | 22                   | 12                   |
| 3F PARK STATION             | 9                   | 0  | 5   | 5   | 5    | 0     | 0     | 0   | 0   | 0   | 0  | 15                   | 10                   |
| 3G RICHMOND STATION         | 7                   | 0  | 4   | 5   | 2    | 0     | 0     | 0   | 0   | 0   | 0  | 11                   | 8                    |
| 3H INGLESIDE STATION        | 9                   | 3  | 22  | 8   | 0    | 0     | 0     | 2   | 0   | 0   | 0  | 35                   | 12                   |
| 3I TARAVAL STATION          | 3                   | 0  | 2   | 3   | 4    | 0     | 0     | 0   | 0   | 0   | 0  | 9                    | 4                    |
| 3J TENDERLOIN TASK FORCE    | 5                   | 1  | 5   | 5   | 0    | 0     | 1     | 1   | 0   | 0   | 0  | 13                   | 5                    |
| 3M MUNI DIVISION            | 3                   | 0  | 5   | 2   | 2    | 0     | 0     | 0   | 0   | 0   | 0  | 9                    | 4                    |
| 4T CRIME PREVENTION COMPANY | 3                   | 0  | 1   | 3   | 2    | 0     | 0     | 2   | 0   | 0   | 0  | 8                    | 3                    |
| 5A INVESTIGATIONS BUREAU    | 5                   | 5  | 9   | 7   | 5    | 0     | 0     | 0   | 0   | 0   | 0  | 26                   | 8                    |
| 5N NARCOTICS                | 1                   | 0  | 0   | 0   | 1    | 0     | 0     | 0   | 0   | 0   | 0  | 1                    | 1                    |
| 5T JUVENILE DIVISION        | 5                   | 0  | 1   | 4   | 3    | 0     | 0     | 0   | 0   | 0   | 0  | 8                    | 5                    |
| 5W DOMESTIC VIOLENCE UNIT   | 1                   | 0  | 0   | 1   | 0    | 0     | 0     | 0   | 0   | 0   | 0  | 1                    | 1                    |
| AB AIRPORT BUREAU           | 3                   | 0  | 2   | 4   | 0    | 0     | 0     | 1   | 0   | 0   | 0  | 7                    | 3                    |
| UK UNKNOWN ASSIGNMENT       | 118                 | 20 | 58  | 41  | 47   | 0     | 0     | 3   | 0   | 0   | 0  | 200                  | 75                   |
| TOTALS                      | 241                 | 36 | 189 | 152 | 124  | 0     | 3     | 14  | 0   | 0   | 0  | 549                  | 235                  |