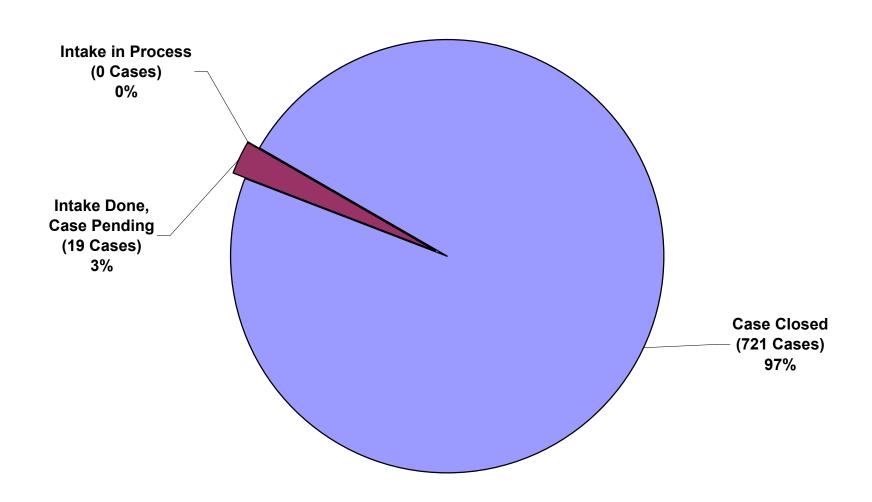

### V. STATUS OF CURRENT OCC CASES – THE 'KEANE' REPORT

By the end of the 2013 third quarter, staff had completed intake on all its 2012 cases and by the end of the third quarter had closed 97% of them, leaving 3% of the 2012 cases pending. These statistics are similar to the end of the 2012 third quarter, when staff also completed intake on all its 2011 cases, and had closed 98% of them, leaving 2% of the 2011 cases pending. For complaints filed in 2013, by the end of the third quarter, the OCC had closed 42% of them, intake was in process for 7% of them and there were 286 pending cases or 51% of them. By the end of the third quarter of 2012, the OCC had closed 48% of complaints filed in 2012, intake was in process for 5% of them and there were 271 pending cases or 47% of them.