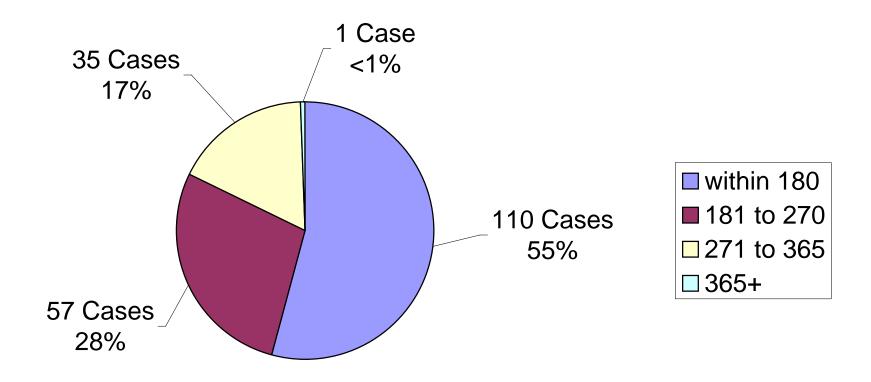

### B. Caseloads and Disposition of Cases

An 8% decrease in available investigators the third quarter of 2013<sup>2</sup> versus the third quarter of 2012 resulted in a higher average caseload, 25 cases per investigator versus 21 cases per investigator. The average number of days to close cases dropped 17% from 166 to 138. The OCC's goal is to conclude its investigations within 270 days. During the third quarter of 2013, OCC investigators closed 168 cases with 86%

Office of Citizen Complaints 2013 Third Quarter Statistical Report November 13, 2013 Page 4 of 10

of them closing within 270 days and none took more than a year to close. This is similar to third quarter of 2012 where of the 202 cases closed, 83% of them were closed within nine months.