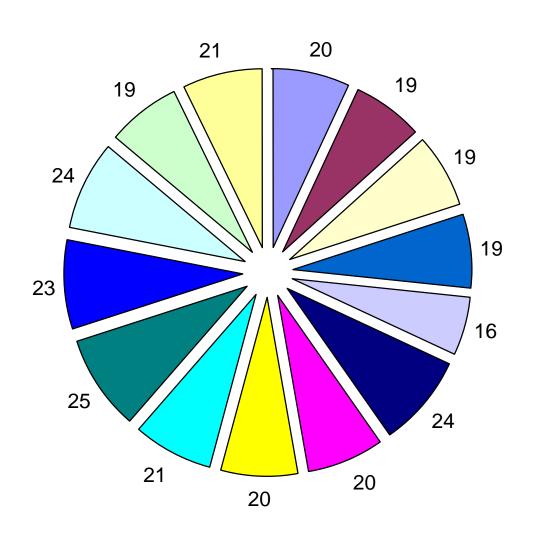

### **COMPLAINTS AND ALLEGATIONS BY UNIT THIRD QUARTER 2012**

(FOR COMPARISON)

|                                        | TOTAL<br>COMPLAINTS |    |     |     | ALLE | GATIO | ON TY | PES |     |     |    | TOTAL<br>ALLEGATIONS | OFFICERS<br>INVOLVED |
|----------------------------------------|---------------------|----|-----|-----|------|-------|-------|-----|-----|-----|----|----------------------|----------------------|
| SFPD UNIT NAME                         |                     | UF | UA  | CRD | ND   | RS    | SS    | D   | PRO | POL | TF |                      |                      |
| 1A CHIEF'S OFFICE                      | 2                   | 0  | 0   | 2   | 1    | 0     | 0     | 0   | 0   | 0   | 0  | 3                    | 2                    |
| 2P PERSONNEL                           | 1                   | 0  | 0   | 1   | 0    | 0     | 0     | 0   | 0   | 0   | 0  | 1                    | 1                    |
| 3A CENTRAL STATION                     | 9                   | 5  | 11  | 4   | 7    | 0     | 0     | 0   | 0   | 0   | 0  | 27                   | 13                   |
| 3B SOUTHERN STATION                    | 14                  | 3  | 9   | 17  | 11   | 1     | 0     | 0   | 0   | 0   | 0  | 41                   | 17                   |
| 3C BAYVIEW STATION                     | 17                  | 4  | 31  | 19  | 16   | 0     | 0     | 3   | 0   | 0   | 0  | 73                   | 30                   |
| 3D MISSION STATION                     | 12                  | 2  | 9   | 6   | 8    | 0     | 0     | 0   | 0   | 0   | 0  | 25                   | 15                   |
| 3E NORTHERN STATION                    | 13                  | 3  | 12  | 8   | 11   | 0     | 1     | 1   | 0   | 0   | 0  | 36                   | 17                   |
| 3F PARK STATION                        | 3                   | 0  | 4   | 5   | 0    | 0     | 0     | 0   | 0   | 0   | 0  | 9                    | 5                    |
| 3G RICHMOND STATION                    | 7                   | 5  | 9   | 7   | 9    | 0     | 0     | 1   | 0   | 0   | 0  | 31                   | 10                   |
| 3H INGLESIDE STATION                   | 6                   | 2  | 6   | 4   | 8    | 0     | 0     | 1   | 0   | 0   | 0  | 21                   | 7                    |
| 3I TARAVAL STATION                     | 18                  | 2  | 9   | 14  | 15   | 1     | 0     | 2   | 0   | 0   | 0  | 43                   | 27                   |
| 3J TENDERLOIN TASK FORCE               | 6                   | 0  | 0   | 2   | 8    | 0     | 2     | 2   | 0   | 0   | 0  | 14                   | 9                    |
| 3M MUNI DIVISION                       | 3                   | 0  | 3   | 1   | 2    | 0     | 0     | 0   | 0   | 0   | 0  | 6                    | 3                    |
| 4B ENFORCEMENT & INVESTIGATION (SOLOS) | 3                   | 1  | 1   | 3   | 1    | 0     | 0     | 1   | 0   | 0   | 0  | 7                    | 3                    |
| 4K SPECIAL MOTORCYCLE                  | 1                   | 0  | 0   | 0   | 1    | 0     | 0     | 0   | 0   | 0   | 0  | 1                    | . 1                  |
| 4T CRIME PREVENTION COMPANY            | 1                   | 0  | 0   | 0   | 1    | 0     | 0     | 0   | 0   | 0   | 0  | 1                    | . 1                  |
| 5A INVESTIGATIONS BUREAU               | 4                   | 2  | 1   | 3   | 1    | 1     | 0     | 1   | 0   | 0   | 0  | 9                    | 5                    |
| 5T JUVENILE DIVISION                   | 1                   | 0  | 1   | 1   | 2    | 0     | 0     | 0   | 0   | 0   | 0  | 4                    | 1                    |
| AB AIRPORT BUREAU                      | 2                   | 0  | 1   | 3   | 0    | 0     | 0     | 0   | 0   | 0   | 0  | 4                    | 2                    |
| UK UNKNOWN ASSIGNMENT                  | 97                  | 18 | 57  | 50  | 44   | 2     | 0     | 10  | 0   | 0   | 0  | 202                  | 66                   |
| TOTALS                                 | 220                 | 47 | 164 | 150 | 146  | 5     | 3     | 22  | 0   | 0   | 0  | 558                  | 235                  |