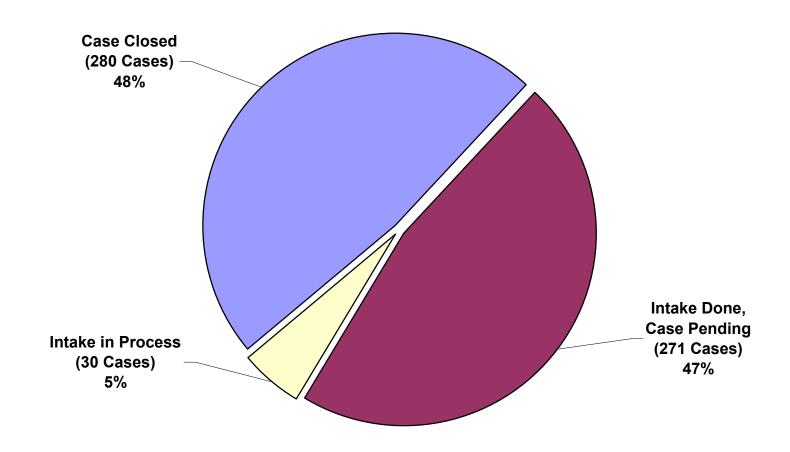

### V. STATUS OF CURRENT OCC CASES – THE 'KEANE' REPORT

By the end of the 2013 third quarter, staff had completed intake on all its 2012 cases and by the end of the third quarter had closed 97% of them, leaving 3% of the 2012 cases pending. These statistics are similar to the end of the 2012 third quarter, when staff also completed intake on all its 2011 cases, and had closed 98% of them, leaving 2% of the 2011 cases pending. For complaints filed in 2013, by the end of the third quarter, the OCC had closed 42% of them, intake was in process for 7% of them and there were 286 pending cases or 51% of them. By the end of the third quarter of 2012, the OCC had closed 48% of complaints filed in 2012, intake was in process for 5% of them and there were 271 pending cases or 47% of them.