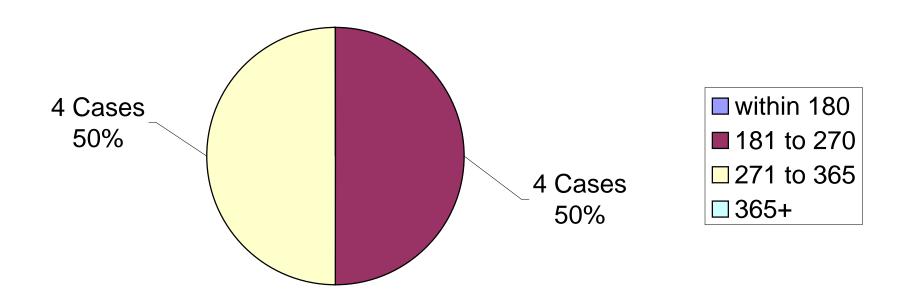

### C. Sustained Cases

The sustained rate was five percent for the third quarter of 2013 and six percent for the third quarter of 2012. In the third quarter of 2013, the OCC sustained allegations in eight cases. The average number of days to close sustained cases increased by eight days for the third quarter of 2013 compared to the third quarter of 2012. In the third quarter of 2013, the percentage of sustained cases completed within nine months decreased to 50% compared to 54% the third quarter of 2012. In the third quarter of 2013, all sustained cases were completed within 365 days, as were all sustained cases the third quarter of 2012.