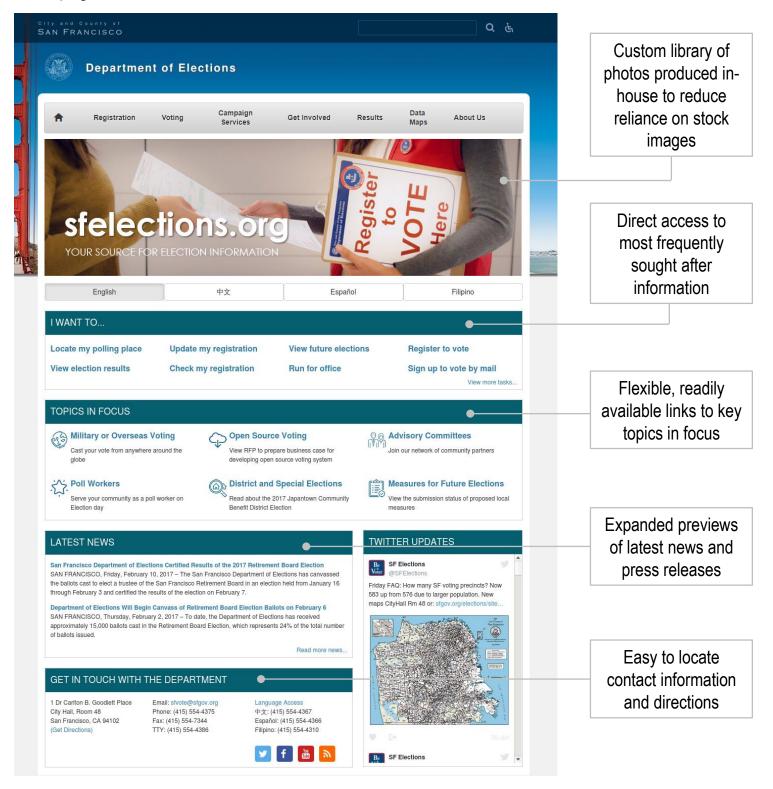

|
|                                                                                                                                                                                                              |                                                                                                                                                                                                                                                        |                                                                                                                  |

Note: Due to the constraints of the City's Drupal Template, the Department is unable to translate the sidebar or top-level navigation



#### **Responsive to All Goals**

#### Homepage





#### Homepage – Screenshot of "Registration" Navigation

| Registrati                | on Voting             | Campaign<br>Services | Get Involved | Results | Data<br>Maps | About Us |
|---------------------------|-----------------------|----------------------|--------------|---------|--------------|----------|
| Registratio               | n Basics              |                      |              |         | ۲            |          |
| Check You                 | r Registration        |                      |              | 0       | 1            | 7        |
| Update or 0               | Cancel Registration   | al and               |              | ist     |              |          |
| Registratio<br>Circumstan | n for Special<br>Ices | ns.or                |              | eg