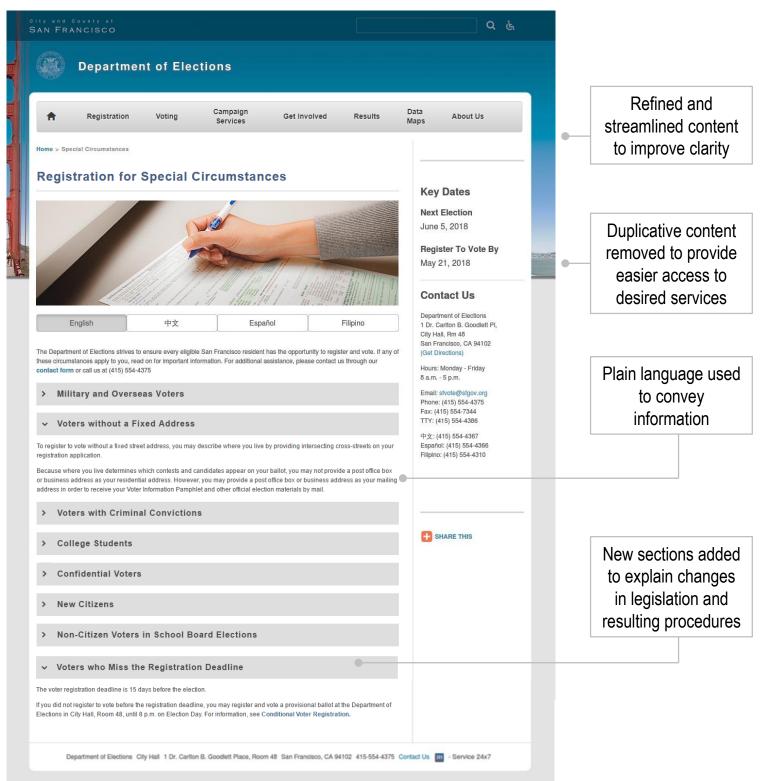

#### **Goal 2: Simplifying content**

Registration for Special Circumstances (Registration Section)

## **Goal 4: Expanding access for limited English speakers**

Registration for Special Circumstances (Registration Section)

| SAN FRANCISCO                                                                                                                                                                                                | Q is                                                                                                                                                                                                                                                   |                                                                                                                  |
|--------------------------------------------------------------------------------------------------------------------------------------------------------------------------------------------------------------|--------------------------------------------------------------------------------------------------------------------------------------------------------------------------------------------------------------------------------------------------------|------------------------------------------------------------------------------------------------------------------|
| Department of Elections                                                                                                                                                                                      |                                                                                                                                                                                                                                                        |                                                                                                                  |
|                                                                                                                                                                                                              | Data<br>Maps About Us<br>Key Dates<br>Next Election<br>June 5, 2018                                                                                                                                                                                    | Additional pages<br>translated in<br>Chinese, Spanish,<br>and Filipino to<br>expand access to<br>online services |
|                                                                                                                                                                                                              | Register To Vote By<br>May 21, 2018                                                                                                                                                                                                                    | Description                                                                                                      |
|                                                                                                                                                                                                              | Contact Us                                                                                                                                                                                                                                             | Prominently and<br>consistently                                                                                  |
| English         中文         Español         Filipino           選務處竭誠確保所有符合選民資格的三藩市居民均有機會登記及投票。如果您屬於以下任何一種情況,請繼續閱讀相關的重要資訊。如需要進一步協助,請致電 (415) 554-4367或電郵至           SFVote@sfgov.org 聯絡我們。           > 軍人與海外選民 | Department of Elections       1 Dr. Cartton B. Goodlett Place,       Citly Hall, Room 48       San Francisco, CA 94102       (Get Directions)       Hours: Monday - Friday       8 a.m 5 p.m.       Email: stype@sfgov.org       Phone: (415) 554-4375 | displayed language<br>selection allowing for<br>easy toggling<br>between languages                               |
| <ul> <li>&gt; 沒有固定地址的選民</li> </ul>                                                                                                                                                                           | Fax: (415) 554-7344<br>TTY: (415) 554-4386<br>中文: (415) 554-4367<br>Español: (415) 554-4366                                                                                                                                                            | Chinese fonts                                                                                                    |
| > 有犯罪紀錄的選民                                                                                                                                                                                                   | Filipino: (415) 554-4310                                                                                                                                                                                                                               | refined and enlarged<br>to improve                                                                               |
| > 大學生選民                                                                                                                                                                                                      |                                                                                                                                                                                                                                                        | readability                                                                                                      |
| <ul> <li>&gt; 保密選民</li> <li>&gt; 新公民選民</li> </ul>                                                                                                                                                            | + SHARE THIS                                                                                                                                                                                                                                           | Language reviewed to ensure accuracy,                                                                            |
| <ul> <li>非公民選民(教育委員會選舉)</li> <li>錯過了登記載止日期的選民</li> </ul>                                                                                                                                                     |                                                                                                                                                                                                                                                        | consistency, and<br>cultural sensitivity                                                                         |
|                                                                                                                                                                                                              |                                                                                                                                                                                                                                                        |                                                                                                                  |