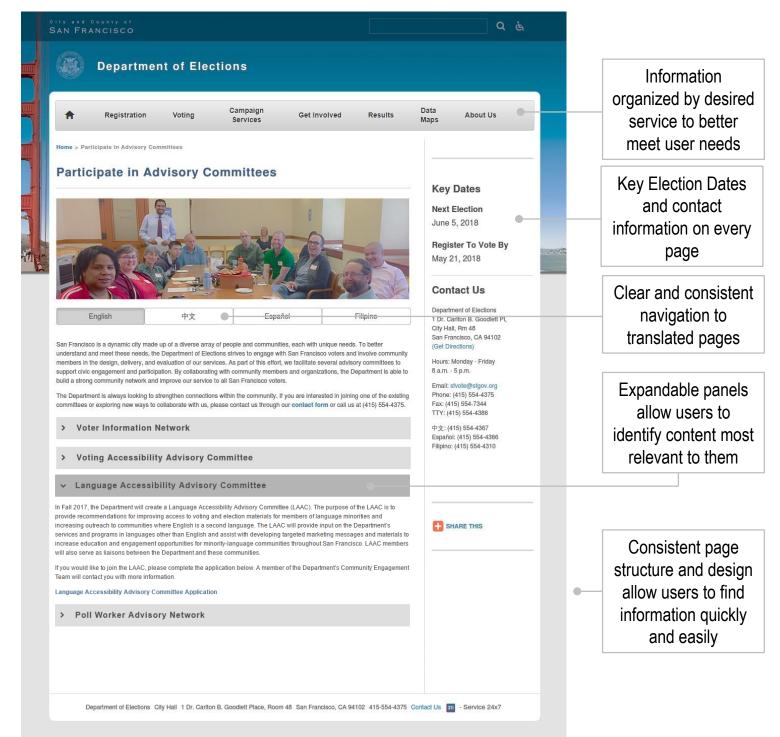

#### Goal 1: Easing navigation to desired services and information

Participate in Advisory Committees Page (Get Involved Section)