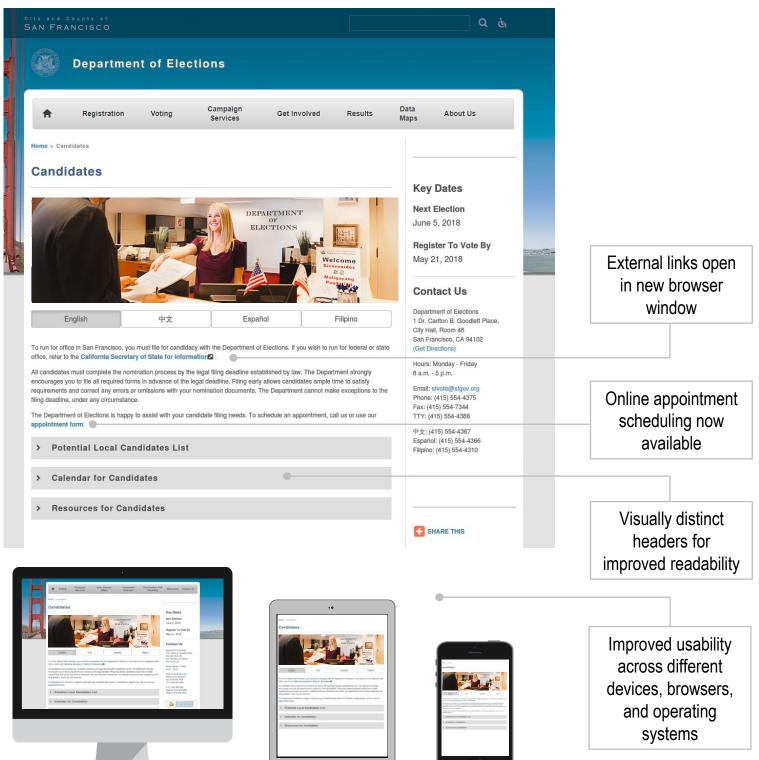

### Goal 3: Improving usability for mobile and desktop users

Candidates (Campaign Services Section)