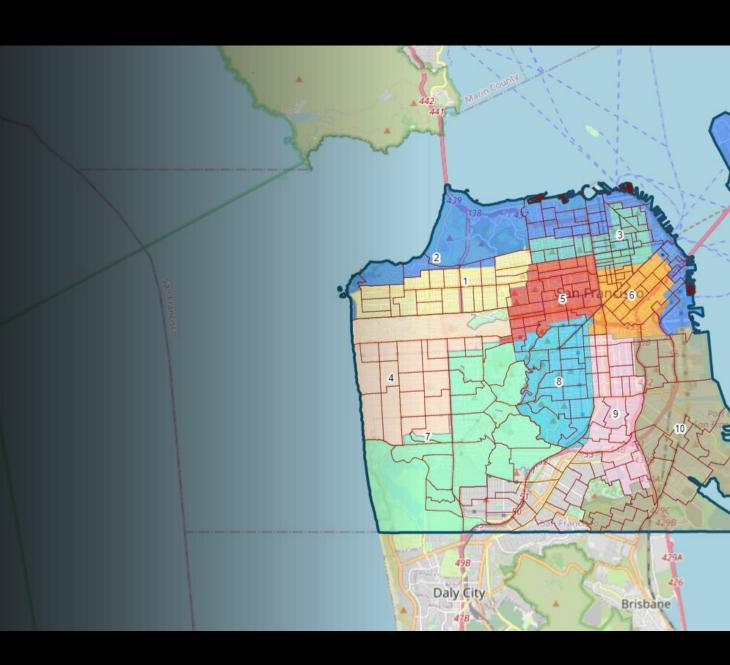

#### <u>Bounds</u>

North: Geary and Market, 2<sup>nd</sup> St

South: 14<sup>th</sup> St or 16<sup>th</sup> St

West: Van Ness Ave or Valencia

East: I-280 Ext, King St, 2<sup>nd</sup> St