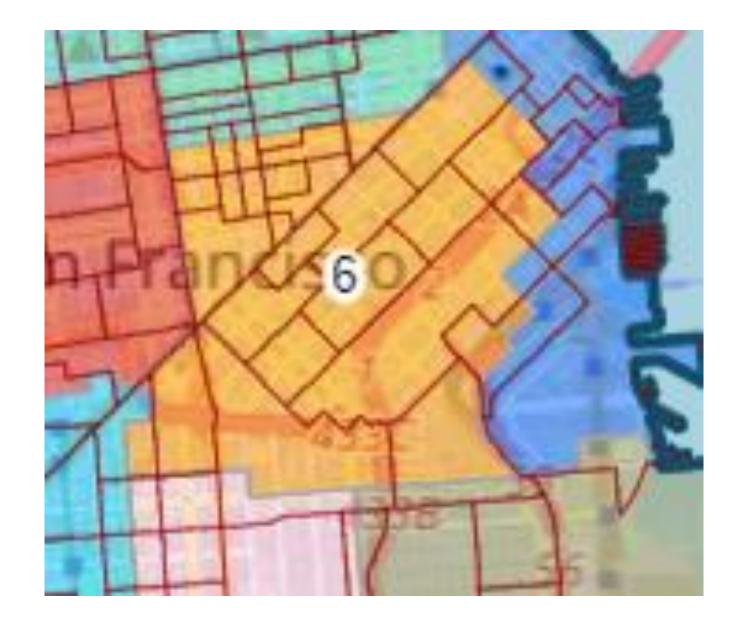

#### <u>Bounds</u>

North: 16<sup>th</sup> St

South: SF/San Mateo County Line

West: Potrero Ave, US 101, Mansell, McLaren Park

East: San Francisco Bay