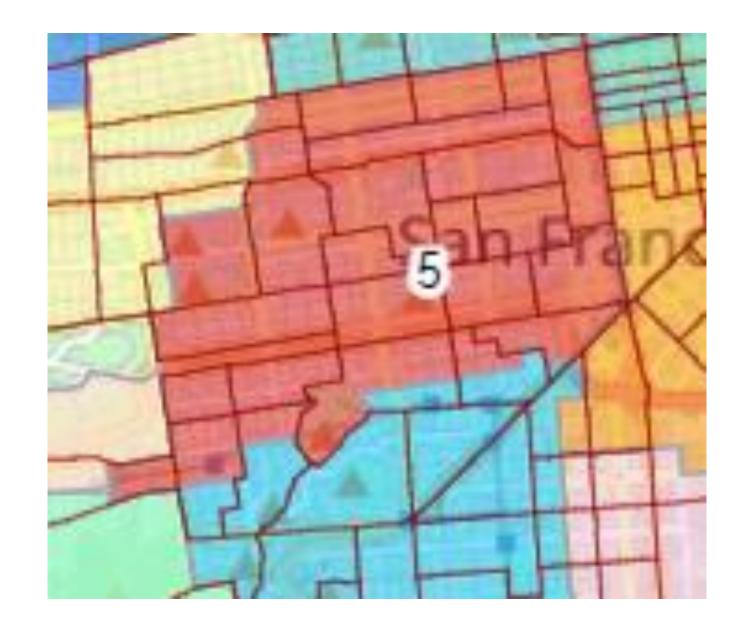

#### <u>Bounds</u>

North: 16<sup>th</sup> St

South: SF/San Mateo County Line

West: Potrero Ave, US 101, Mansell, McLaren Park

East: San Francisco Bay