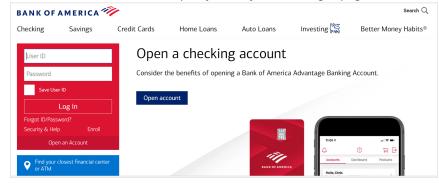

## How to Receive Money through Zelle

7. Enter your bank username and password information.

**Note:** Once you log into your bank account, the following steps will differ from one bank to another. Some banks will require you to enter the email address associated with your Zelle account and some may not. Follow the instructions your bank requires along with any information your bank requests.

Example of Chase Log in page

Example of Bank of America Log in page

- 8. Once you enter your bank username and password along with any other information requested by your bank, follow the instructions provided by your bank to complete your enrollment.
- 9. After you've completed all the steps and enrolled in Zelle, the payment will be deposited into your account. You can then log into your bank account to verify that the payment has been deposited into your bank account.
- 10. You should receive a reminder email when you have 12 days left and 4 days left to enroll with Zelle. If you have not received your payment after 14 days from the time you received the Zelle payment notification or enrolled in Zelle, contact the K2C program at k2c@sfgov.org for further instructions.