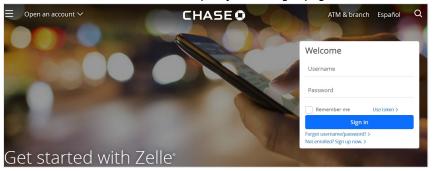

## How to Receive Money through Zelle

7. Enter your bank username and password information.

**Note:** Once you log into your bank account, the following steps will differ from one bank to another. Some banks will require you to enter the email address associated with your Zelle account and some may not. Follow the instructions your bank requires along with any information your bank requests.

Example of Chase Log in page

Example of Bank of America Log in page

- 8. Once you enter your bank username and password along with any other information requested by your bank, follow the instructions provided by your bank to complete your enrollment.
- 9. After you've completed all the steps and enrolled in Zelle, the payment will be deposited into your account. You can then log into your bank account to verify that the payment has been deposited into your bank account.
- 10. You should receive a reminder email when you have 12 days left and 4 days left to enroll with Zelle. If you have not received your payment after 14 days from the time you received the Zelle payment notification or enrolled in Zelle, contact the K2C program at k2c@sfgov.org for further instructions.