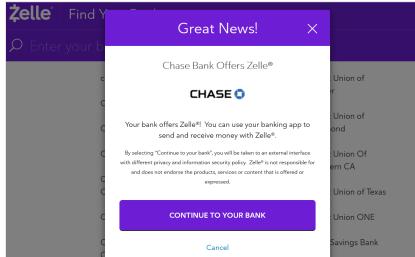

6. Find and click on your bank, and a pop-up message will appear. Click on the "Continue to Your Bank" button.