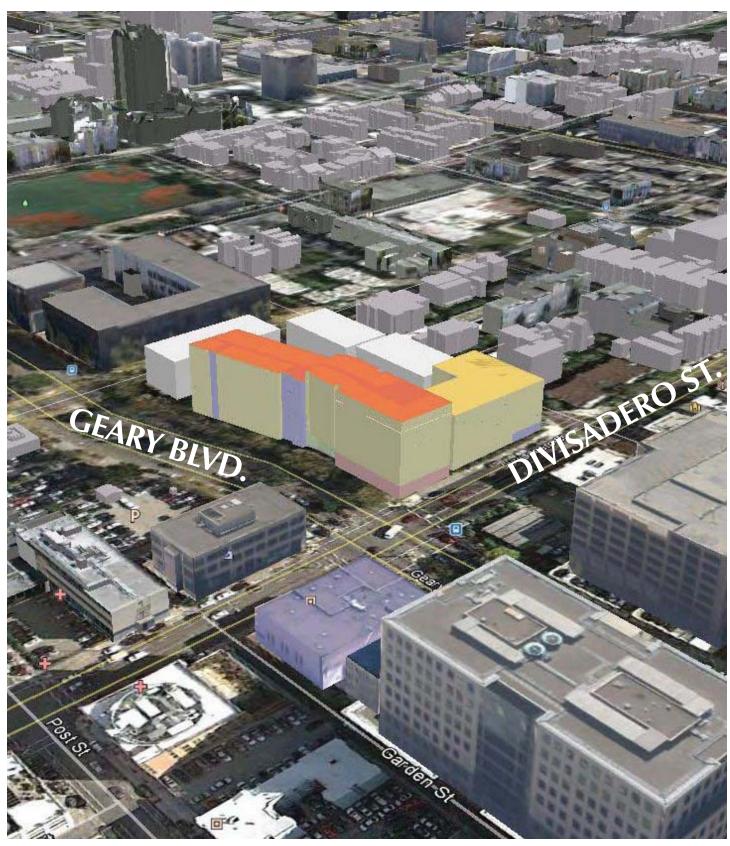

#### Scheme B - Senior Only 8 Stories

Program: Phase 1: Senior Apartment Building - 8 stories

Phase 2: Family Apartment Building - 6 stories

| 1BR           | 2BR         | 3BR                  | Total    |         |     |                     |
|---------------|-------------|----------------------|----------|---------|-----|---------------------|
| New Senior A  | partment Bu | uildina              |          |         |     |                     |
| 86            | 5           | 0                    | 91       | Parking | 20  | .22 spaces per unit |
| New Family A  | partment B  | uilding              |          |         |     |                     |
| 27            | 31          | 26                   | 84       | Parking | 48  | .52 spaces per unit |
| Existing Apar | tment Build | 31%<br>ings 1, 2 & 3 |          |         |     |                     |
| 12            | 32          | 30                   | 74       | Parking | 74  | 1.0 spaces per unit |
| Total Units   |             | 41%                  |          | Total   |     |                     |
| 125           | 68          | 56                   | 249      | Parking | 142 | .55 spaces per unit |
|               |             |                      | <u> </u> |         |     |                     |

Scheme B - Senior Only 8 Stories