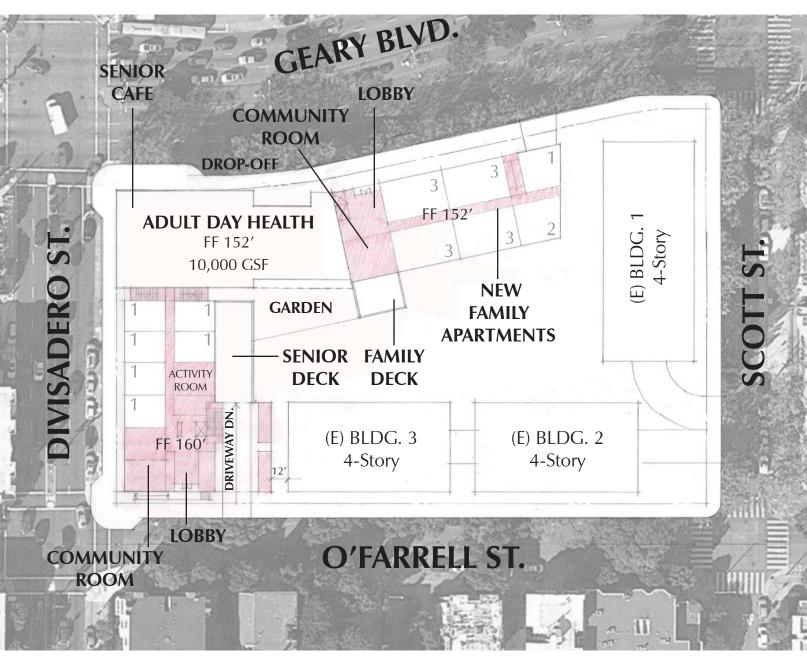

PERSPECTIVE VIEW

ALL SCHEMES LEVEL 1 SITE PLAN

#### Scheme C - 8 Stories on Divisadero

Program: Phase 1: Senior Apartment Building - 8 stories

> Phase 2: Family Apartment Building - 8 stories near Divisadero Adult Day Health & Senior Cafe: approx. 10,000 square feet