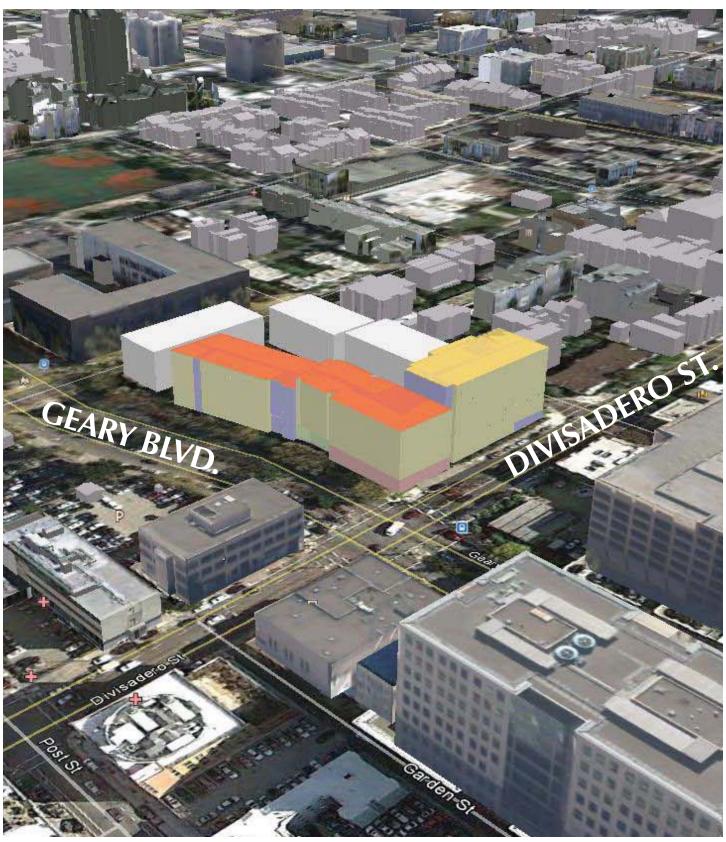

#### Scheme B - Senior Only 8 Stories

Program: Phase 1: Senior Apartment Building - 8 stories

Phase 2: Family Apartment Building - 6 stories

| 1BR           | 2BR         | 3BR                  | Total    |         |     |                     |
|---------------|-------------|----------------------|----------|---------|-----|---------------------|
| New Senior A  | partment Bu | uildina              |          |         |     |                     |
| 86            | 5           | 0                    | 91       | Parking | 20  | .22 spaces per unit |
| New Family A  | partment B  | uilding              |          |         |     |                     |
| 27            | 31          | 26                   | 84       | Parking | 48  | .52 spaces per unit |
| Existing Apar | tment Build | 31%<br>ings 1, 2 & 3 |          |         |     |                     |
| 12            | 32          | 30                   | 74       | Parking | 74  | 1.0 spaces per unit |
| Total Units   |             | 41%                  |          | Total   |     |                     |
| 125           | 68          | 56                   | 249      | Parking | 142 | .55 spaces per unit |
|               |             |                      | <u> </u> |         |     |                     |

Scheme B - Senior Only 8 Stories