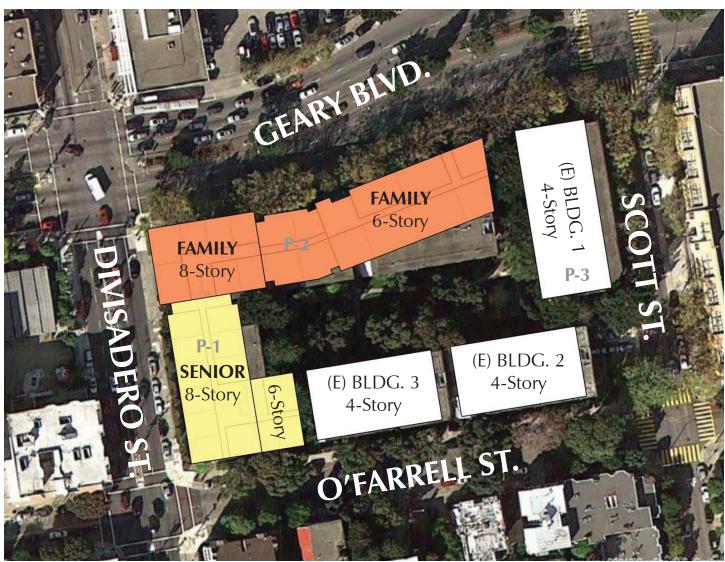

**SCHEME C 8 STORIES ON DIVISADERO** 

**UPPER LEVEL SITE PLAN** 

PERSPECTIVE VIEW

SCHEME D **FAMILY ONLY 8 STORIES** 

**UPPER LEVEL SITE PLAN** 

PERSPECTIVE VIEW

**SCHEME E 8 STORIES THROUGHOUT** 

UPPER LEVEL SITE PLAN

#### Scheme C - 8 Stories on Divisadero

Program: Phase 1: Senior Apartment Building - 8 stories

> Phase 2: Family Apartment Building - 8 stories near Divisadero Adult Day Health & Senior Cafe: approx. 10,000 square feet

| 1BR                | 2BR          | 3BR               | Total |         |    |                     |
|--------------------|--------------|-------------------|-------|---------|----|---------------------|
| New Senior Apa     | T            | ing               |       | 5       |    |                     |
| 86                 | 5            | 0                 | 91    | Parking | 20 | .22 spaces per unit |
| New Family Apa     | rtment Build |                   |       |         |    |                     |
| 35                 | 35           | 31                | 101   | Parking | 48 | .48 spaces per unit |
| Existing Apartm    | ent Building | 31%<br>s 1, 2 & 3 |       |         |    |                     |
| 12                 | 32           | 30<br>41%         | 74    | Parking | 74 | 1.0 spaces per unit |
| <b>Total Units</b> |              |                   |       | Total   |    |                     |
| 133                | 72           | 61                | 266   | Parking | 57 | .38 spaces per unit |