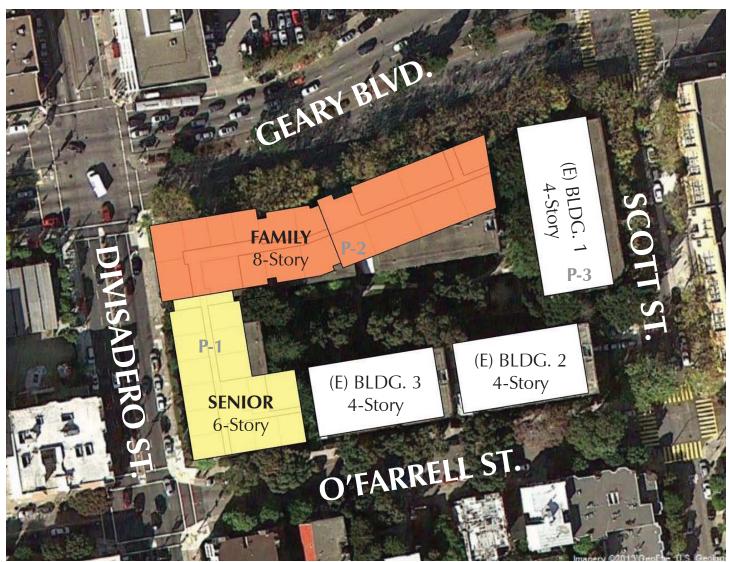

#### Scheme B - Senior Only 8 Stories

Program: Phase 1: Senior Apartment Building - 8 stories

Phase 2: Family Apartment Building - 6 stories

| 1BR           | 2BR         | 3BR                  | Total    |         |     |                     |
|---------------|-------------|----------------------|----------|---------|-----|---------------------|
| New Senior A  | partment Bu | uildina              |          |         |     |                     |
| 86            | 5           | 0                    | 91       | Parking | 20  | .22 spaces per unit |
| New Family A  | partment B  | uilding              |          |         |     |                     |
| 27            | 31          | 26                   | 84       | Parking | 48  | .52 spaces per unit |
| Existing Apar | tment Build | 31%<br>ings 1, 2 & 3 |          |         |     |                     |
| 12            | 32          | 30                   | 74       | Parking | 74  | 1.0 spaces per unit |
| Total Units   |             | 41%                  |          | Total   |     |                     |
| 125           | 68          | 56                   | 249      | Parking | 142 | .55 spaces per unit |
|               |             |                      | <u> </u> |         |     |                     |

Scheme B - Senior Only 8 Stories