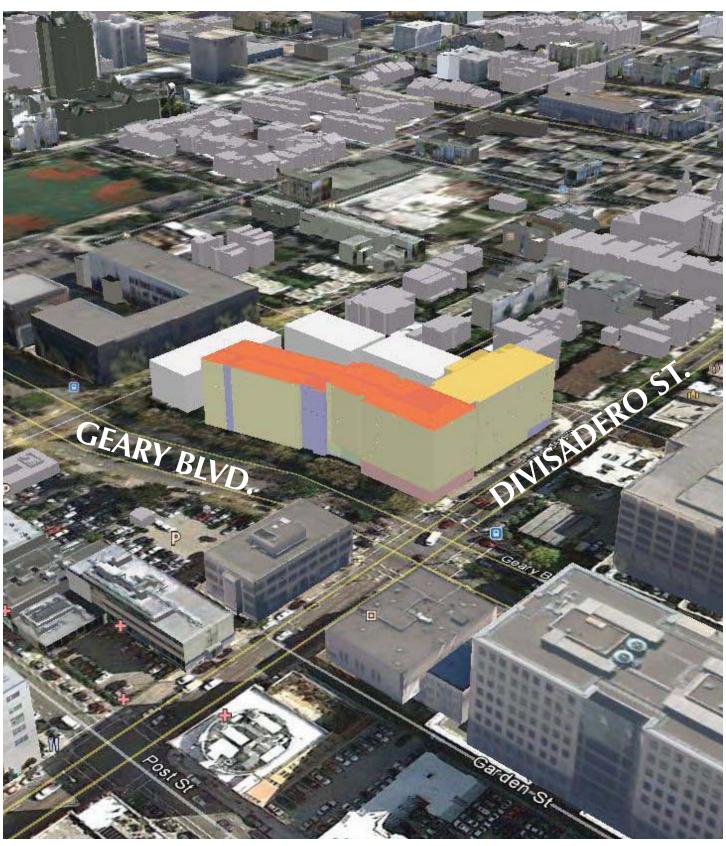

**SCHEME C 8 STORIES ON DIVISADERO** 

**UPPER LEVEL SITE PLAN** 

PERSPECTIVE VIEW

SCHEME D **FAMILY ONLY 8 STORIES** 

**UPPER LEVEL SITE PLAN** 

PERSPECTIVE VIEW

**SCHEME E 8 STORIES THROUGHOUT** 

UPPER LEVEL SITE PLAN

#### Scheme C - 8 Stories on Divisadero

Program: Phase 1: Senior Apartment Building - 8 stories

> Phase 2: Family Apartment Building - 8 stories near Divisadero Adult Day Health & Senior Cafe: approx. 10,000 square feet

| 1BR                | 2BR          | 3BR               | Total |         |    |                     |
|--------------------|--------------|-------------------|-------|---------|----|---------------------|
| New Senior Apa     | T            | ing               |       | 5       |    |                     |
| 86                 | 5            | 0                 | 91    | Parking | 20 | .22 spaces per unit |
| New Family Apa     | rtment Build |                   |       |         |    |                     |
| 35                 | 35           | 31                | 101   | Parking | 48 | .48 spaces per unit |
| Existing Apartm    | ent Building | 31%<br>s 1, 2 & 3 |       |         |    |                     |
| 12                 | 32           | 30<br>41%         | 74    | Parking | 74 | 1.0 spaces per unit |
| <b>Total Units</b> |              |                   |       | Total   |    |                     |
| 133                | 72           | 61                | 266   | Parking | 57 | .38 spaces per unit |