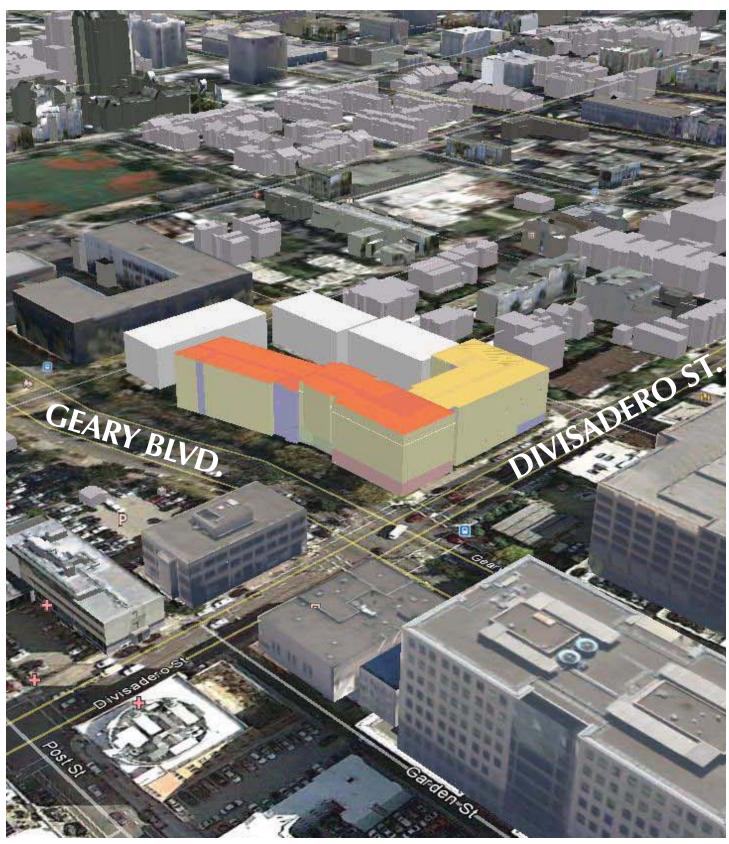

## **NEW CONSTRUCTION** SITE STUDIES

28 January 2013

**SCHEME A 6 STORIES THROUGHOUT** 

> **UPPER LEVEL SITE PLAN** PERSPECTIVE VIEW

**SCHEME B SENIOR ONLY 8 STORIES** 

> **UPPER LEVEL SITE PLAN** PERSPECTIVE VIEW

#### Scheme A - 6 Stories Throughout

Program: Phase 1: Senior Apartment Building, 6 stories

Phase 2: Family Apartment Building, 6 stories

| 1BR                | 2BR                | 3BR      | Total |                  |     |                     |
|--------------------|--------------------|----------|-------|------------------|-----|---------------------|
| New Senior Apa     | rtment Build       | ing<br>0 | 71    | Parking          | 20  | .28 spaces per unit |
| New Family Apa     | rtment Build       |          |       |                  |     |                     |
| 27                 | 31                 | 31%      | 84    | Parking          | 48  | .57 spaces per unit |
| Existing Apartm    | ent Building<br>32 | 30 41%   | 74    | Parking          | 74  | 1.0 spaces per unit |
| Total Units<br>105 | 68                 | 56       | 229   | Total<br>Parking | 142 | .62 spaces per unit |

Scheme A - 6 Stories Throughout