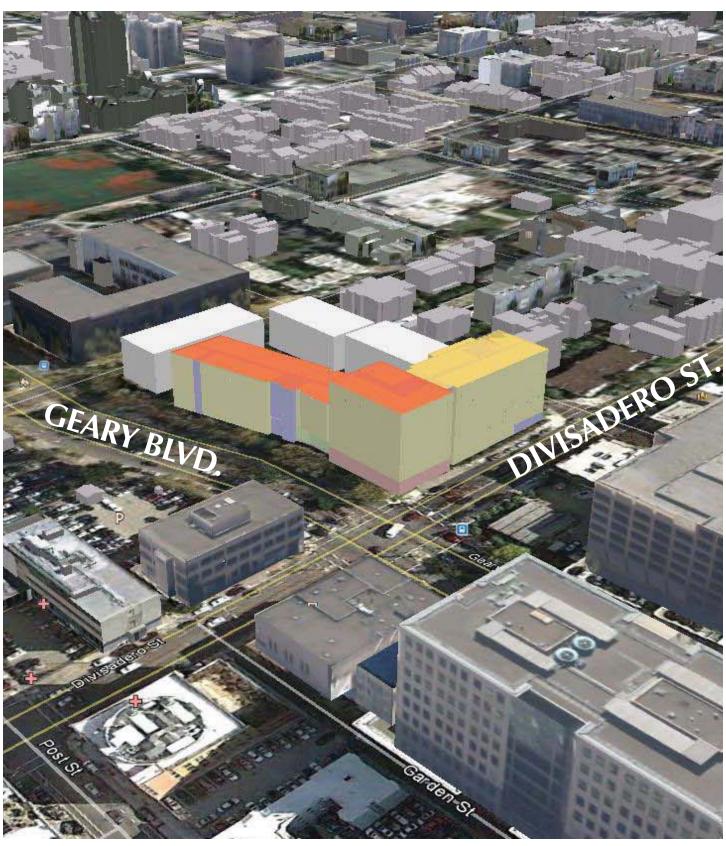

**SCHEME C 8 STORIES ON DIVISADERO** 

**UPPER LEVEL SITE PLAN** 

PERSPECTIVE VIEW

SCHEME D **FAMILY ONLY 8 STORIES** 

**UPPER LEVEL SITE PLAN** 

PERSPECTIVE VIEW

**SCHEME E 8 STORIES THROUGHOUT** 

UPPER LEVEL SITE PLAN

#### Scheme C - 8 Stories on Divisadero

Program: Phase 1: Senior Apartment Building - 8 stories

> Phase 2: Family Apartment Building - 8 stories near Divisadero Adult Day Health & Senior Cafe: approx. 10,000 square feet

| 1BR                | 2BR          | 3BR               | Total |         |    |                     |
|--------------------|--------------|-------------------|-------|---------|----|---------------------|
| New Senior Apa     | T            | ing               |       | 5       |    |                     |
| 86                 | 5            | 0                 | 91    | Parking | 20 | .22 spaces per unit |
| New Family Apa     | rtment Build |                   |       |         |    |                     |
| 35                 | 35           | 31                | 101   | Parking | 48 | .48 spaces per unit |
| Existing Apartm    | ent Building | 31%<br>s 1, 2 & 3 |       |         |    |                     |
| 12                 | 32           | 30<br>41%         | 74    | Parking | 74 | 1.0 spaces per unit |
| <b>Total Units</b> |              |                   |       | Total   |    |                     |
| 133                | 72           | 61                | 266   | Parking | 57 | .38 spaces per unit |