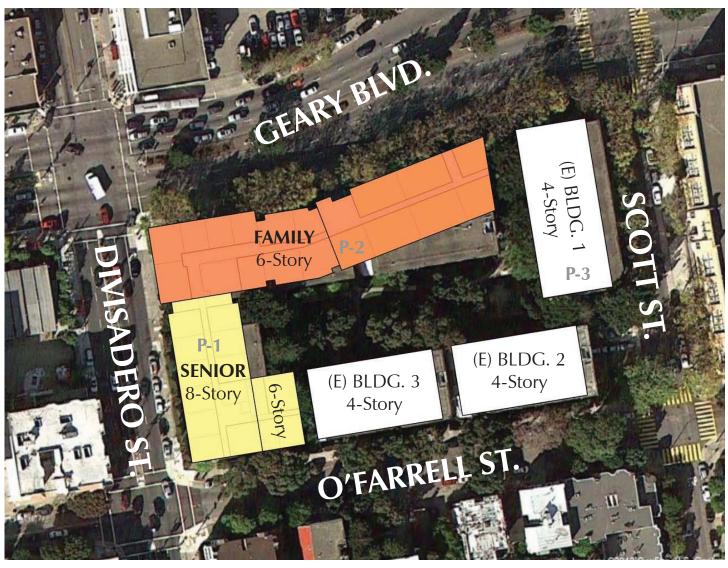

#### Scheme B - Senior Only 8 Stories

Program: Phase 1: Senior Apartment Building - 8 stories

Phase 2: Family Apartment Building - 6 stories

| 1BR           | 2BR         | 3BR                  | Total    |         |     |                     |
|---------------|-------------|----------------------|----------|---------|-----|---------------------|
| New Senior A  | partment Bu | uildina              |          |         |     |                     |
| 86            | 5           | 0                    | 91       | Parking | 20  | .22 spaces per unit |
| New Family A  | partment B  | uilding              |          |         |     |                     |
| 27            | 31          | 26                   | 84       | Parking | 48  | .52 spaces per unit |
| Existing Apar | tment Build | 31%<br>ings 1, 2 & 3 |          |         |     |                     |
| 12            | 32          | 30                   | 74       | Parking | 74  | 1.0 spaces per unit |
| Total Units   |             | 41%                  |          | Total   |     |                     |
| 125           | 68          | 56                   | 249      | Parking | 142 | .55 spaces per unit |
|               |             |                      | <u> </u> |         |     |                     |

Scheme B - Senior Only 8 Stories