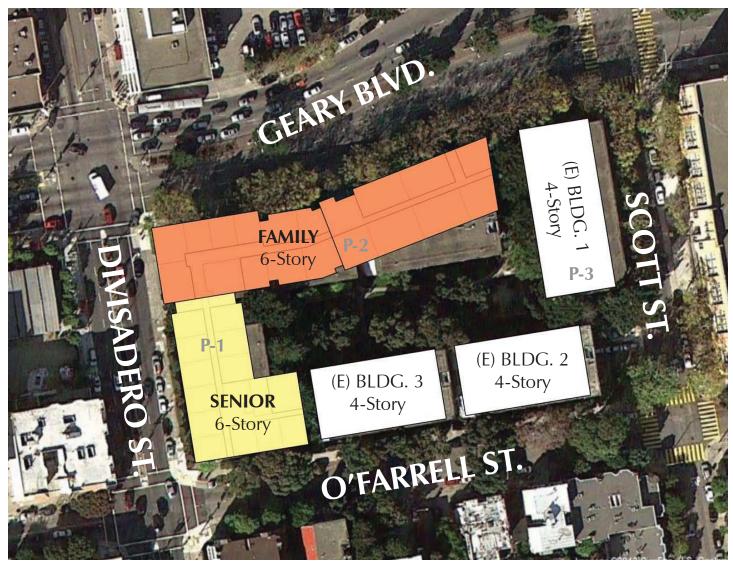

## **NEW CONSTRUCTION** SITE STUDIES

28 January 2013

**SCHEME A 6 STORIES THROUGHOUT** 

> **UPPER LEVEL SITE PLAN** PERSPECTIVE VIEW

**SCHEME B SENIOR ONLY 8 STORIES** 

> **UPPER LEVEL SITE PLAN** PERSPECTIVE VIEW

#### Scheme A - 6 Stories Throughout

Program: Phase 1: Senior Apartment Building, 6 stories

Phase 2: Family Apartment Building, 6 stories

| 1BR                | 2BR                | 3BR      | Total |                  |     |                     |
|--------------------|--------------------|----------|-------|------------------|-----|---------------------|
| New Senior Apa     | rtment Build       | ing<br>0 | 71    | Parking          | 20  | .28 spaces per unit |
| New Family Apa     | rtment Build       |          |       |                  |     |                     |
| 27                 | 31                 | 31%      | 84    | Parking          | 48  | .57 spaces per unit |
| Existing Apartm    | ent Building<br>32 | 30 41%   | 74    | Parking          | 74  | 1.0 spaces per unit |
| Total Units<br>105 | 68                 | 56       | 229   | Total<br>Parking | 142 | .62 spaces per unit |

Scheme A - 6 Stories Throughout