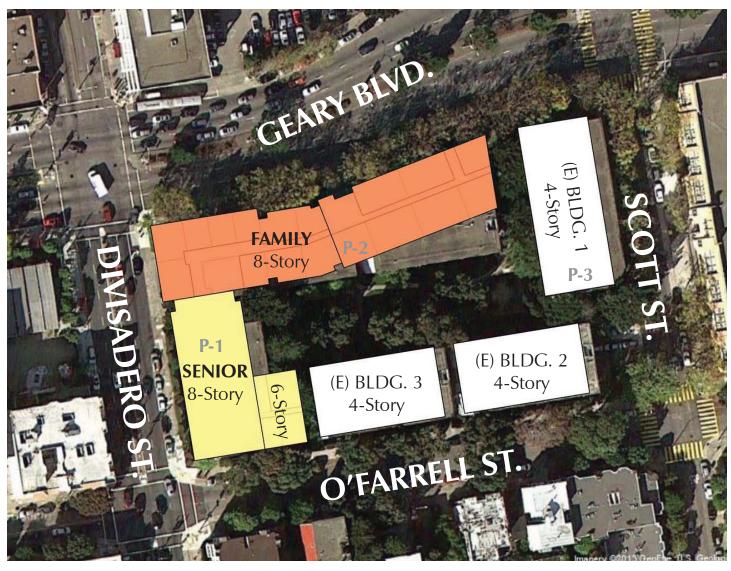

**SCHEME C 8 STORIES ON DIVISADERO** 

**UPPER LEVEL SITE PLAN** 

PERSPECTIVE VIEW

SCHEME D **FAMILY ONLY 8 STORIES** 

**UPPER LEVEL SITE PLAN** 

PERSPECTIVE VIEW

**SCHEME E 8 STORIES THROUGHOUT** 

UPPER LEVEL SITE PLAN

#### Scheme C - 8 Stories on Divisadero

Program: Phase 1: Senior Apartment Building - 8 stories

> Phase 2: Family Apartment Building - 8 stories near Divisadero Adult Day Health & Senior Cafe: approx. 10,000 square feet

| 1BR                | 2BR          | 3BR               | Total |         |    |                     |
|--------------------|--------------|-------------------|-------|---------|----|---------------------|
| New Senior Apa     | T            | ing               |       | 5       |    |                     |
| 86                 | 5            | 0                 | 91    | Parking | 20 | .22 spaces per unit |
| New Family Apa     | rtment Build |                   |       |         |    |                     |
| 35                 | 35           | 31                | 101   | Parking | 48 | .48 spaces per unit |
| Existing Apartm    | ent Building | 31%<br>s 1, 2 & 3 |       |         |    |                     |
| 12                 | 32           | 30<br>41%         | 74    | Parking | 74 | 1.0 spaces per unit |
| <b>Total Units</b> |              |                   |       | Total   |    |                     |
| 133                | 72           | 61                | 266   | Parking | 57 | .38 spaces per unit |