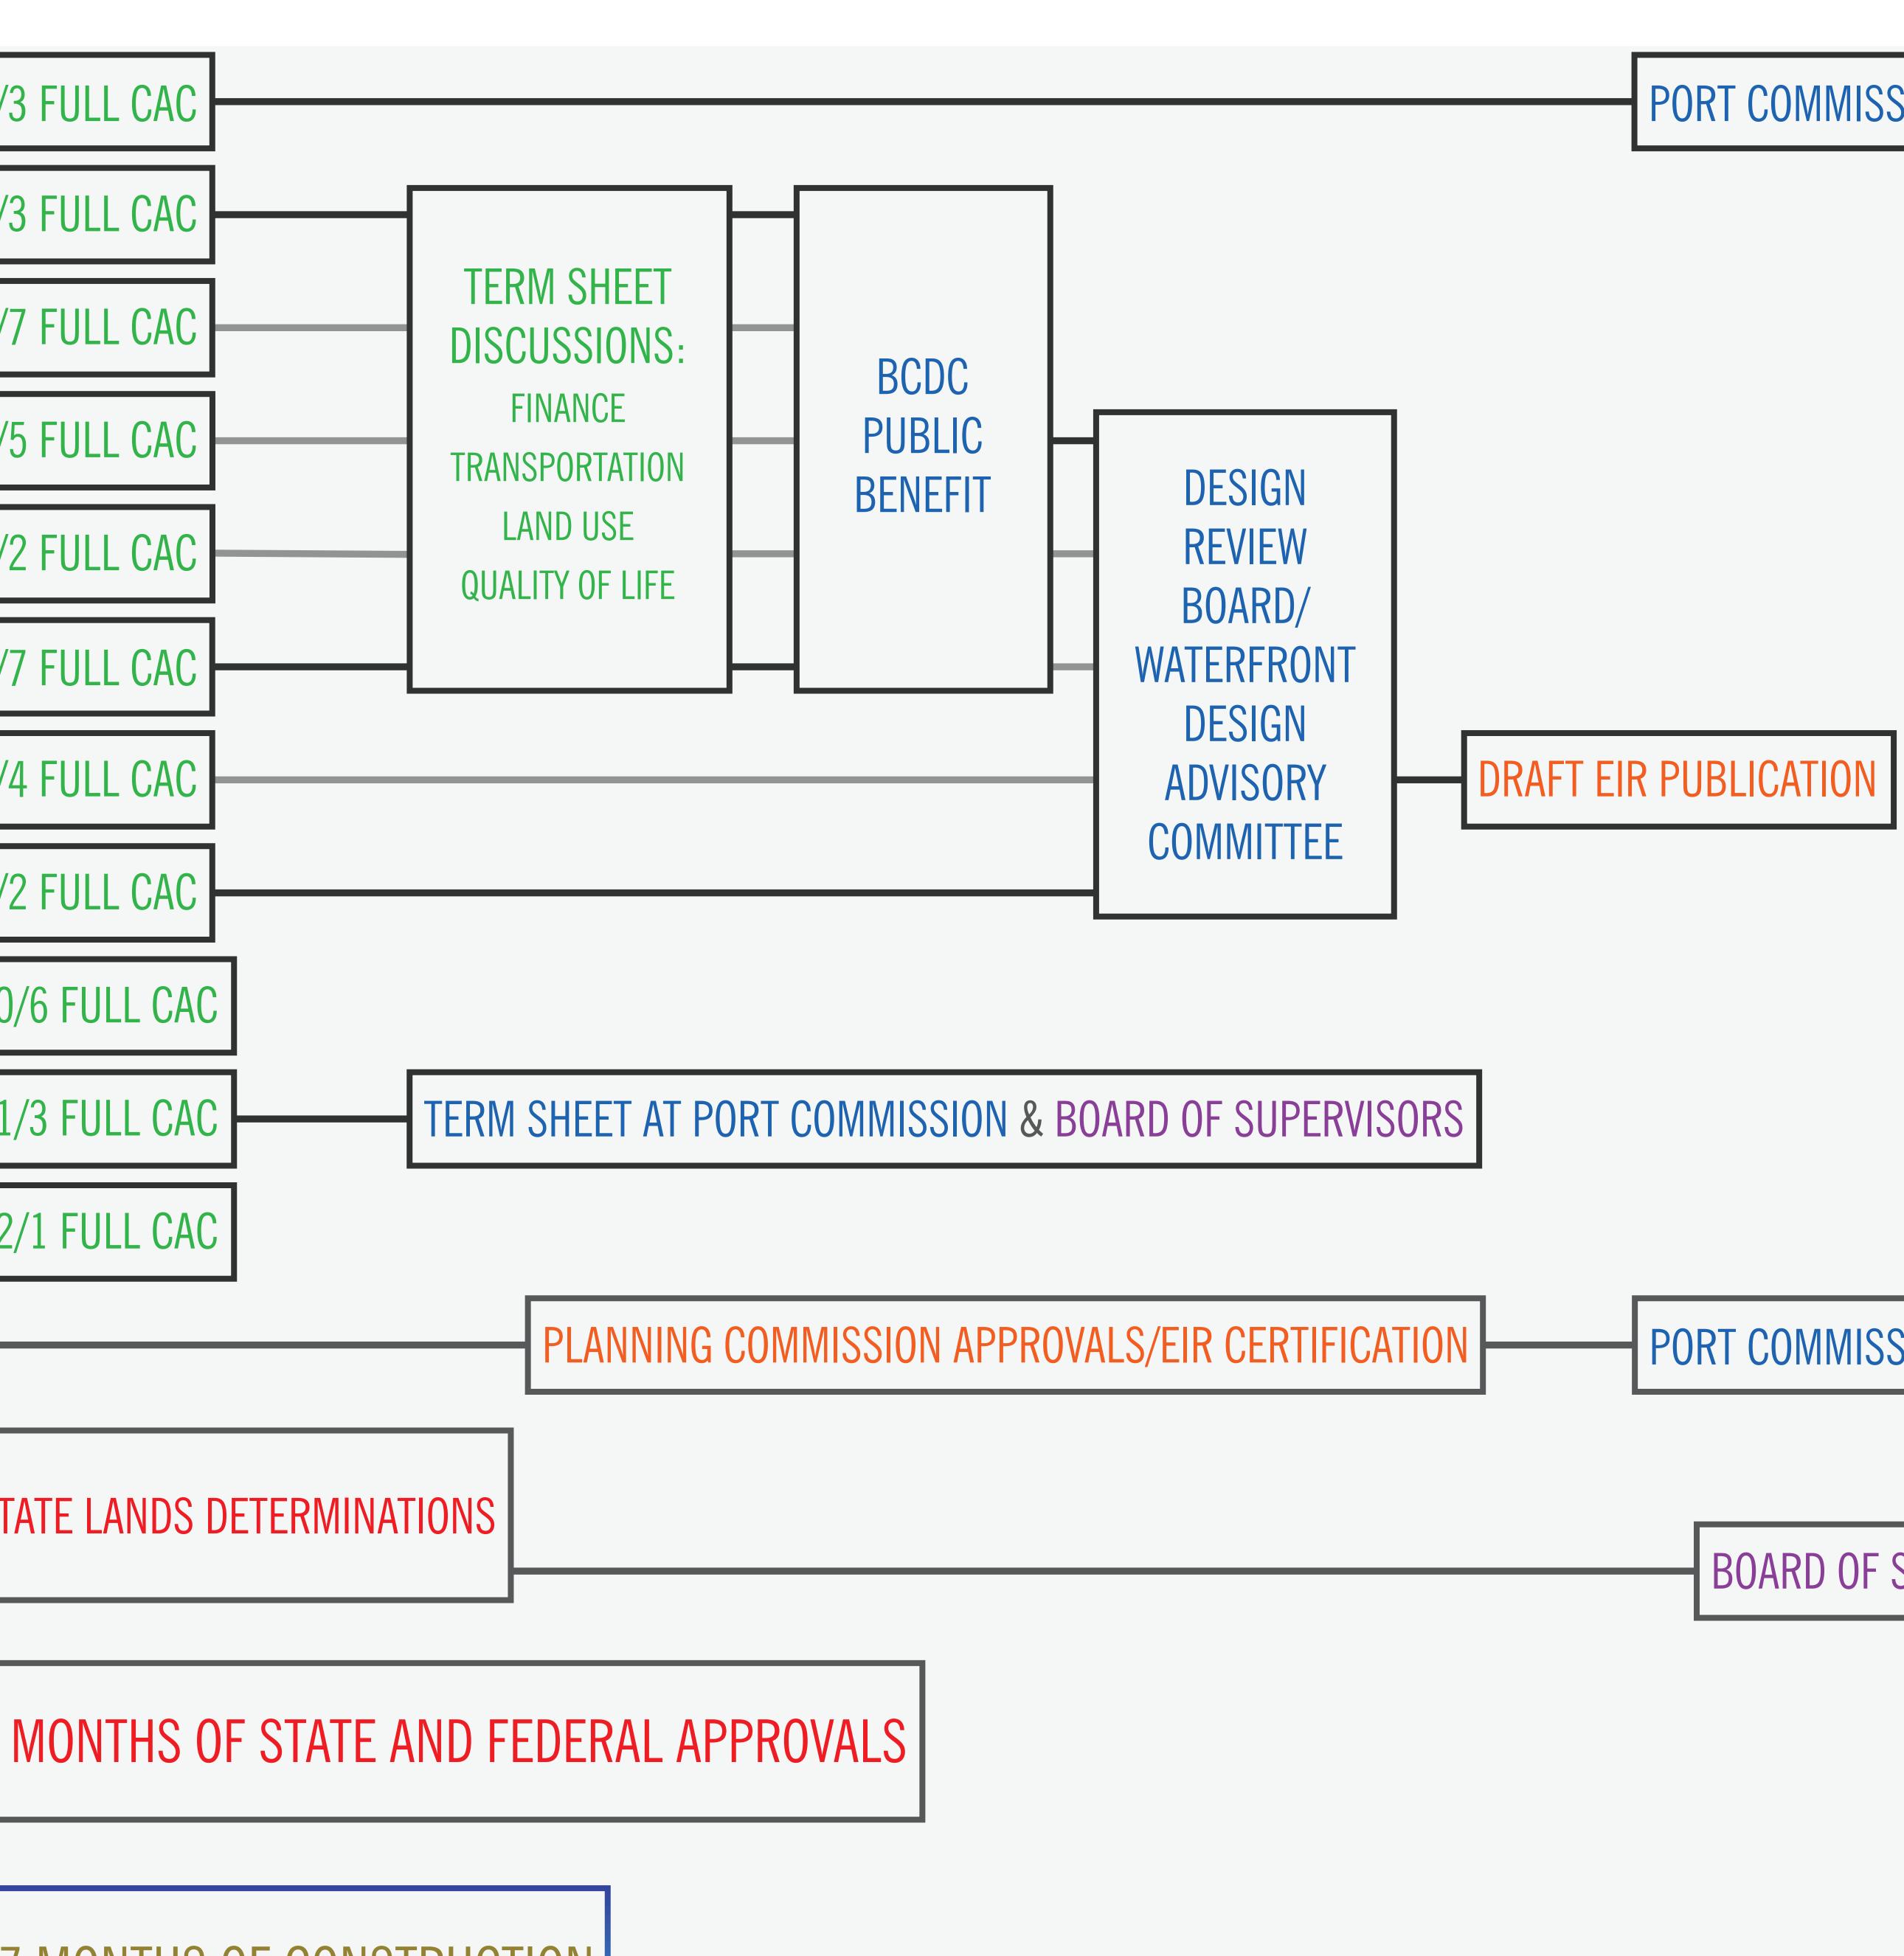

| PIERS 30-32 PROJECT SCHEDULE                                  | 2014        | FEBRUARY         | 2/3 FUL        |
|---------------------------------------------------------------|-------------|------------------|----------------|
|                                                               |             | MARCH            | 3/3 FUL        |
|                                                               |             | APRIL            | 4/7 FUL        |
|                                                               |             | MAY              | 5/5 FUL        |
|                                                               |             | JUNE             | 6/2 FUL        |
|                                                               |             | JULY             | 7/7 FUL        |
|                                                               |             | AUGUST           | 8/4 FUL        |
|                                                               |             | SEPTEMBER        | 9/2 FUL        |
|                                                               |             | OCTOBER          | 10/6 FU        |
|                                                               |             | NOVEMBER         |                |
|                                                               |             | DECEMBER         |                |
|                                                               | Sob         | JANUARY          |                |
|                                                               |             | FEBRUARY         |                |
|                                                               |             | MARCH            | STATE L        |
|                                                               |             | APRIL            | 6 MON          |
|                                                               |             | <i>SEPTEMBER</i> |                |
|                                                               | <b>2016</b> | JUNE             |                |
|                                                               | 2018        | AUGUST           | 27 MO          |
|                                                               |             | SEPTEMBER        | FACILI         |
|                                                               | KEY         | - BOARD          | OF SUPERVISORS |
| **FOR DISCUSSION PURPOSES ONLY – SCHEDULE SUBJECT TO CHANGE** |             |                  |                |

## MONTHS OF CONSTRUCTION

- CITIZENS ADVISORY COMMITTEE

– PLANNING COMMISSION

- PORT COMMISSION & BCDC

**PORT COMMISSION** – ENA AMENDMENT

PORT COMMISSION APPROVALS

BOARD OF SUPERVISORS APPROVALS

– STATE AND FEDERAL APPROVALS