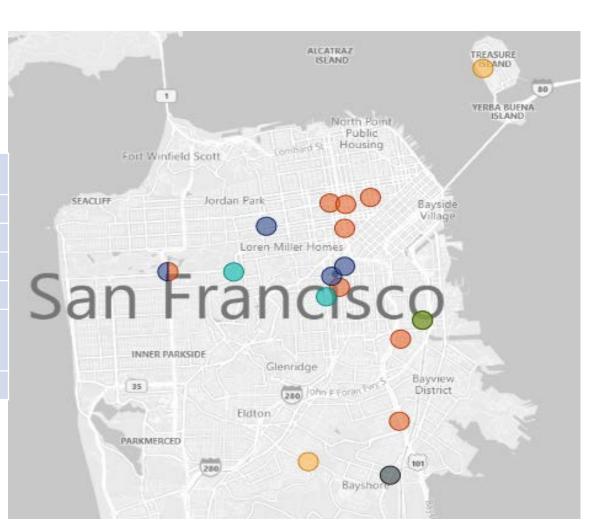

#### SF TRAFFIC FATALITIES: JAN. ~ SEP. 2020

● Pedestrian ● Driver ● Passenger ● Cyclist ● Motorcyclist ● Exterior Passenger