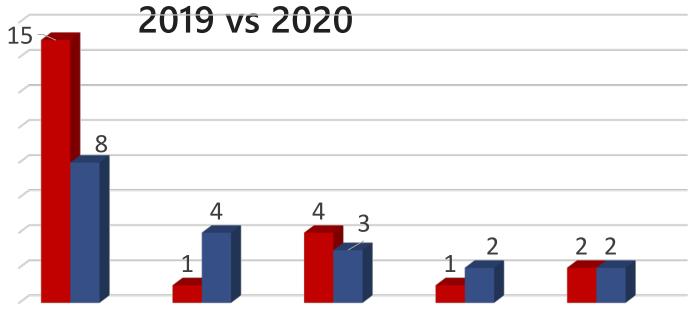

## Traffic Fatalities January 1, 2020 ~ September 30, 2020

## **Vision Zero Traffic Fatality** January to September

**■** 1/1~9/30/2020

2019 Total: 23

2020 Total: 19

Change:

| 17% Decrease           | Pedestrian | Motorcyclist | Driver | Bicyclist | Passenger/<br>Exterior<br>Passenger |
|------------------------|------------|--------------|--------|-----------|-------------------------------------|
| <b>■</b> 1/1~9/30/2019 | 15         | 1            | 4      | 1         | 2                                   |
| ■ 1/1~9/30/2020        | 8          | 4            | 3      | 2         | 2                                   |
| % Increase/Decrease(-) | -47%       | 200%         | -25%   | 100%      | 0%                                  |