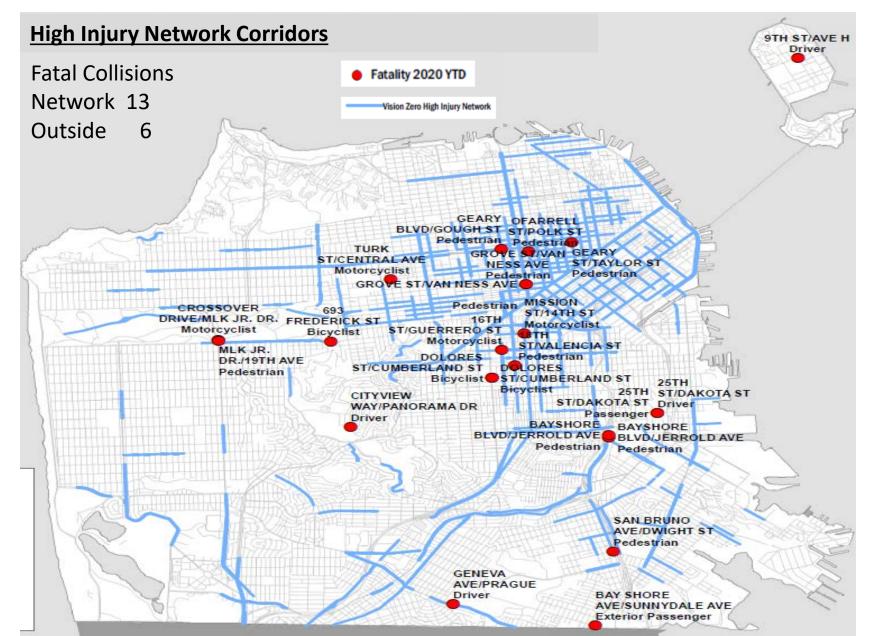

#### SF VISION ZERO TRAFFIC FATALITIES

#### SF Vision Zero Traffic Fatalities: 1/1/2020 - 9/30/2020

| Vision Zero Count | <u>Location</u>                      | <u>Type</u>                                                   | <u>PCF</u>   |
|-------------------|--------------------------------------|---------------------------------------------------------------|--------------|
| 1                 | 9th Street and Avenue H              | Vehicle vs. Object                                            | 22350 CVC    |
| 2                 | Bayshore and Sunnydale Ave.          | Other (LRV) vs. Person riding outside a transit Vehicle (LRV) | N/A          |
| 3                 | Mission Street and 14th Street       | Vehicle vs. Motorcycle                                        | 22350 CVC    |
| 4                 | O'Farrell Street and Polk Street     | Vehicle vs. Pedestrian                                        | 21950(a) CVC |
| 5                 | Taylor Street and Geary Blvd.        | Vehicle vs. Pedestrian                                        | 21950(a) CVC |
| 6                 | 18th Street and Valencia Street      | Vehicle vs. Pedestrian                                        | 21950(a) CVC |
| 7                 | 16th Street and Guerrero Street      | Motorcycle vs. Vehicle                                        | TBD by CHP   |
| 8                 | 25th Street and Dakota Street        | Single Vehicle                                                | Undetermined |
| 9                 | 25th Street and Dakota Street        | Single Vehicle                                                | Undetermined |
| 10                | 693 Frederick Street                 | Vehicle vs. Bicycle                                           | TBD          |
| 11                | San Bruno Ave. and Dwight Street     | Vehicle vs. Pedestrian                                        | TBD          |
| 12                | Crossover Drive and MLK Jr. Dr.      | Motorcycle vs. Vehicle                                        | TBD          |
| 13                | Grove Street and Van Ness Ave.       | Vehicle vs. Pedestrian (wheelchair)                           | TBD          |
| 14                | Dolores Street and Cumberland Street | Bicycle vs. Pedestrian (Skateboarder)                         | TBD          |
| 15                | Bayshore Blvd. and Jerrold Ave.      | Vehicle vs. Pedestrian                                        | TBD          |
| 16                | MLK Jr. Dr. and 19th Ave.            | Vehicle vs. Pedestrian (Skateboarder)                         | TBD          |
| 17                | Geary Ave. and Gough Street          | Vehicle vs. Pedestrian                                        | TBD          |
| 18                | Geneva Ave. and Prague Street        | Vehicle vs. Vehicle                                           | TBD          |
| 19                | Turk Street and Central Ave.         | Vehicle vs. Motorcycle                                        | TBD          |