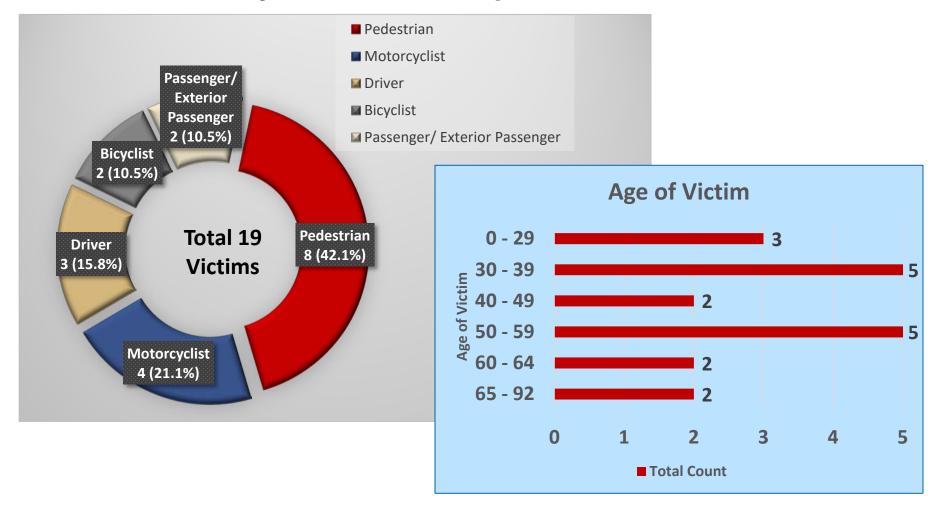

#### SF VISION ZERO TRAFFIC FATALITIES

#### Safety with Respect

Traffic Fatalities:
January ~ Sepember 30, 2020

|   | Victim Type                      | Total Count | %     |
|---|----------------------------------|-------------|-------|
| • | Pedestrian                       | 8           | 42.1% |
| • | Motorcyclist                     | 4           | 21.1% |
| • | Driver                           | 3           | 15.8% |
| • | Bicyclist                        | 2           | 10.5% |
| • | Passenger/ Exterior<br>Passenger | 2           | 10.5% |
|   | Total                            | 19          | 100%  |

● Pedestrian ● Driver ● Passenger ● Cyclist ● Motorcyclist ● Exterior Passenger