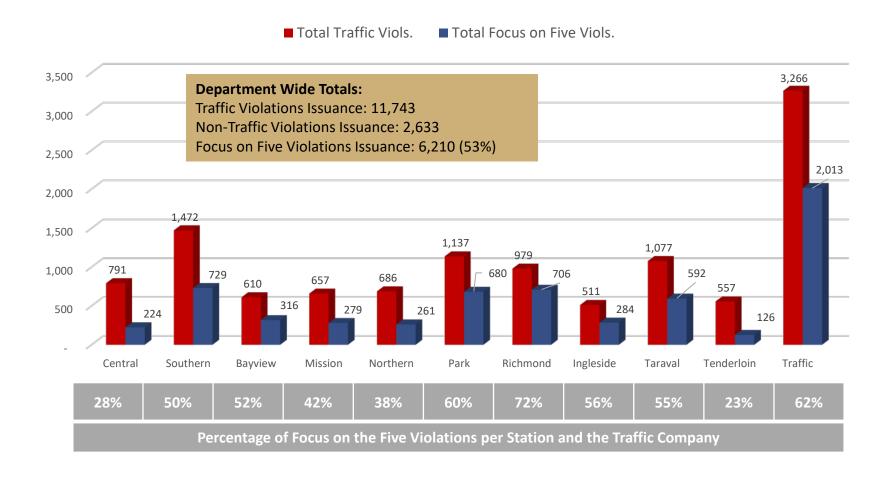

#### **VIOLATION COMPARISONS YEAR TO DATE**

#### Traffic Violations Issued by all 10 District Stations and the Traffic Company

## CITYWIDE VIOLATIONS vs. FOCUS ON THE FIVE VIOLATIONS January 2020 ~ September 2020