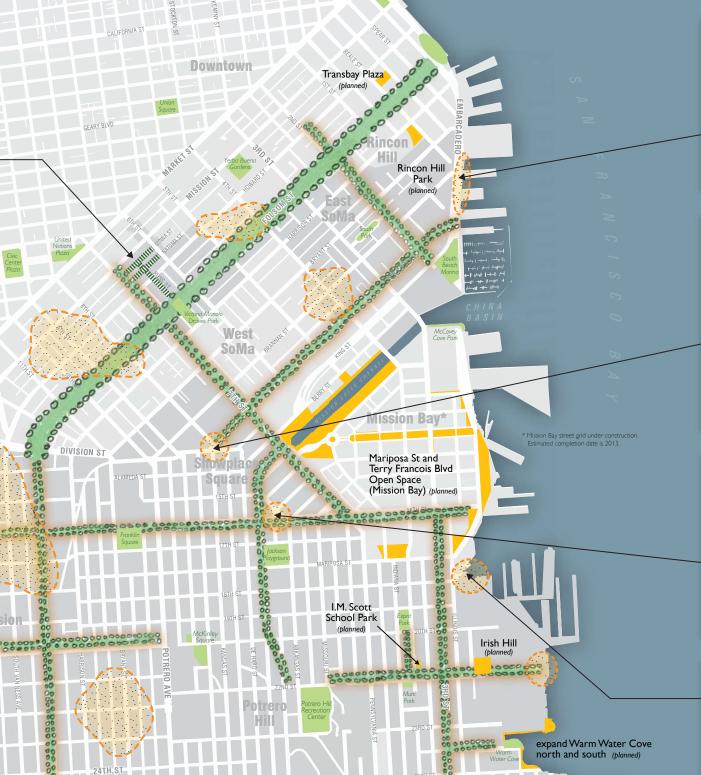

cameras, video detections systems) should be implemented. Further planning is necessary to explore BRT options and feasibility.









## LIVING STREETS

As shown above, alleyways could be converted to "living streets," where traffic is calmed and paving and landscaping are designed to reflect what is envisioned as the pedestrian primacy of these streets. The Planning Department is currently working with the Redevelopment Agency and the Department of Public Works on three streets in the East SoMa: Minna, Natoma, and Russ Streets. These streets will set the standard for additional living streets to be designed throughout all the Plan areas.

open space or neighborhood parks in the general vicinity.

Existing Open Space

Planned Open Space

IIIIIIIII Potential Living Streets

Brady Park



expand

Islais Creek Access (planned)



Courtesy of Port of San Francisco



Rendering by Courtney Pas





Courtesy of SMWM Architechts