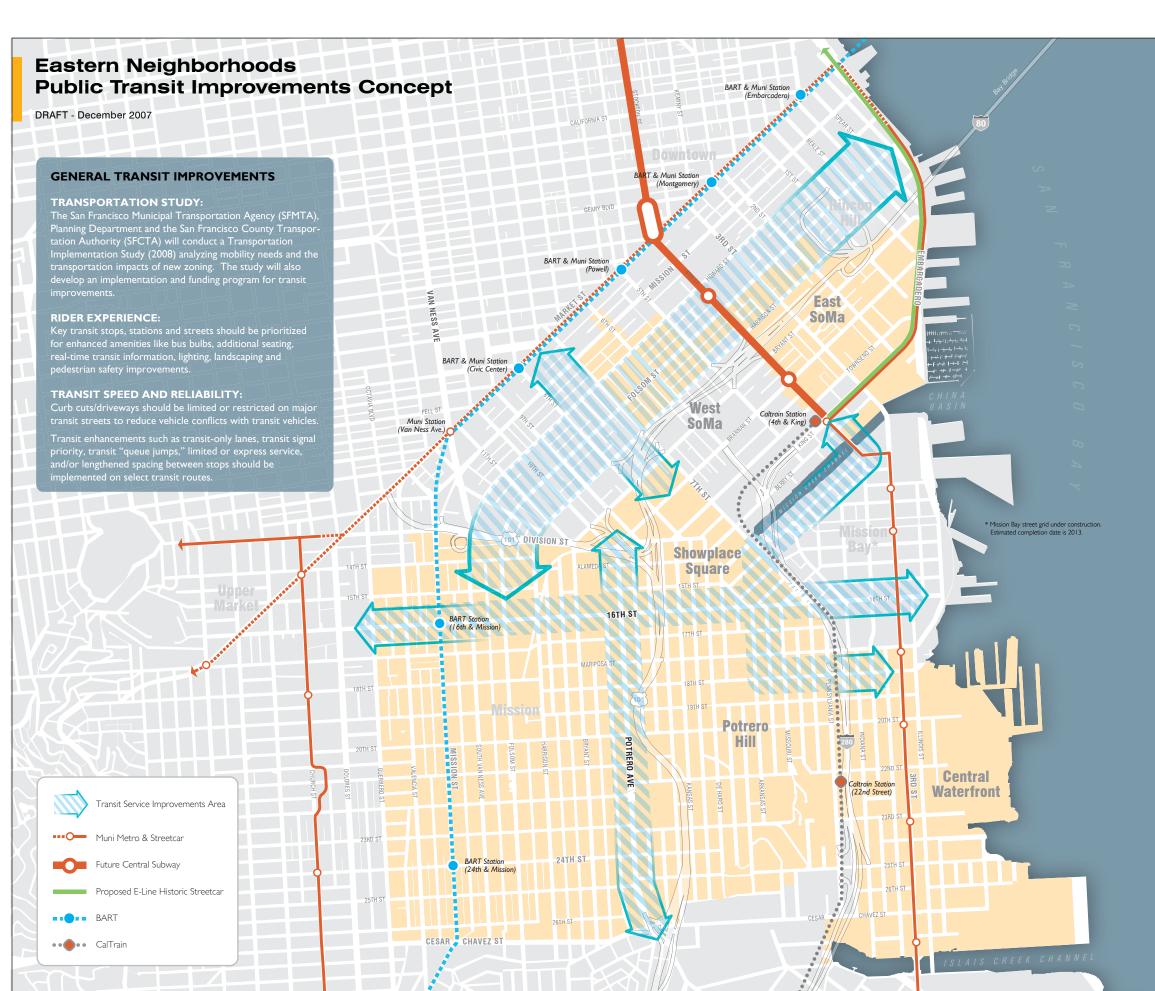

g table for a summary of those controls.
- (2) Subject to mixed income requirements.
- (3) SROs will be required to meet "mixedincome" requirements and meet the same open space and exposure requirements that dwelling units must meet.
- (4) Designated historic landmarks and contributory buildings to historic districts only, under review outside E. SoMa
- (5) Applies to 5 or more units; not required for senior, disabled or group housing
- (6) For the definition of office, see Code Section 313.1(35).
- (7) Not permitted on the ground floor. For 2-4 story buildings, permitted only on the top floor. For 5-7 story buildings, permitted on the top two floors. For buildings 8 stories and up, permitted on the top three floors.
- (8) "Dot com" and computer related services are NOT business services



SOMA: Improvements to transit service connecting East SoMa, Rincon Hill, Transbay Terminal and West SoMa should be explored. Major streets in the heart of SoMa may be appropriate for transit service enhancements and accompanying streetscape and pedestrian improvements.

POTRERO HILL: The SFMTA's planned reroute of the #30 or #45 bus down 4th Street through Mission BayCout, Showplace Square and into Potrero Hill will provide an improved transit link between Potrero Hill and downtown.

SHOWPLACE SQUARE: Improvements to public transit service linking Showplace Square to the downtown core and regional transit hubs including the 4th and King Caltrain station, Civic Center BART station, 16th Street BART station, and the Transbay Terminal should be explored.

**CENTRAL WATERFRONT:** Improvement