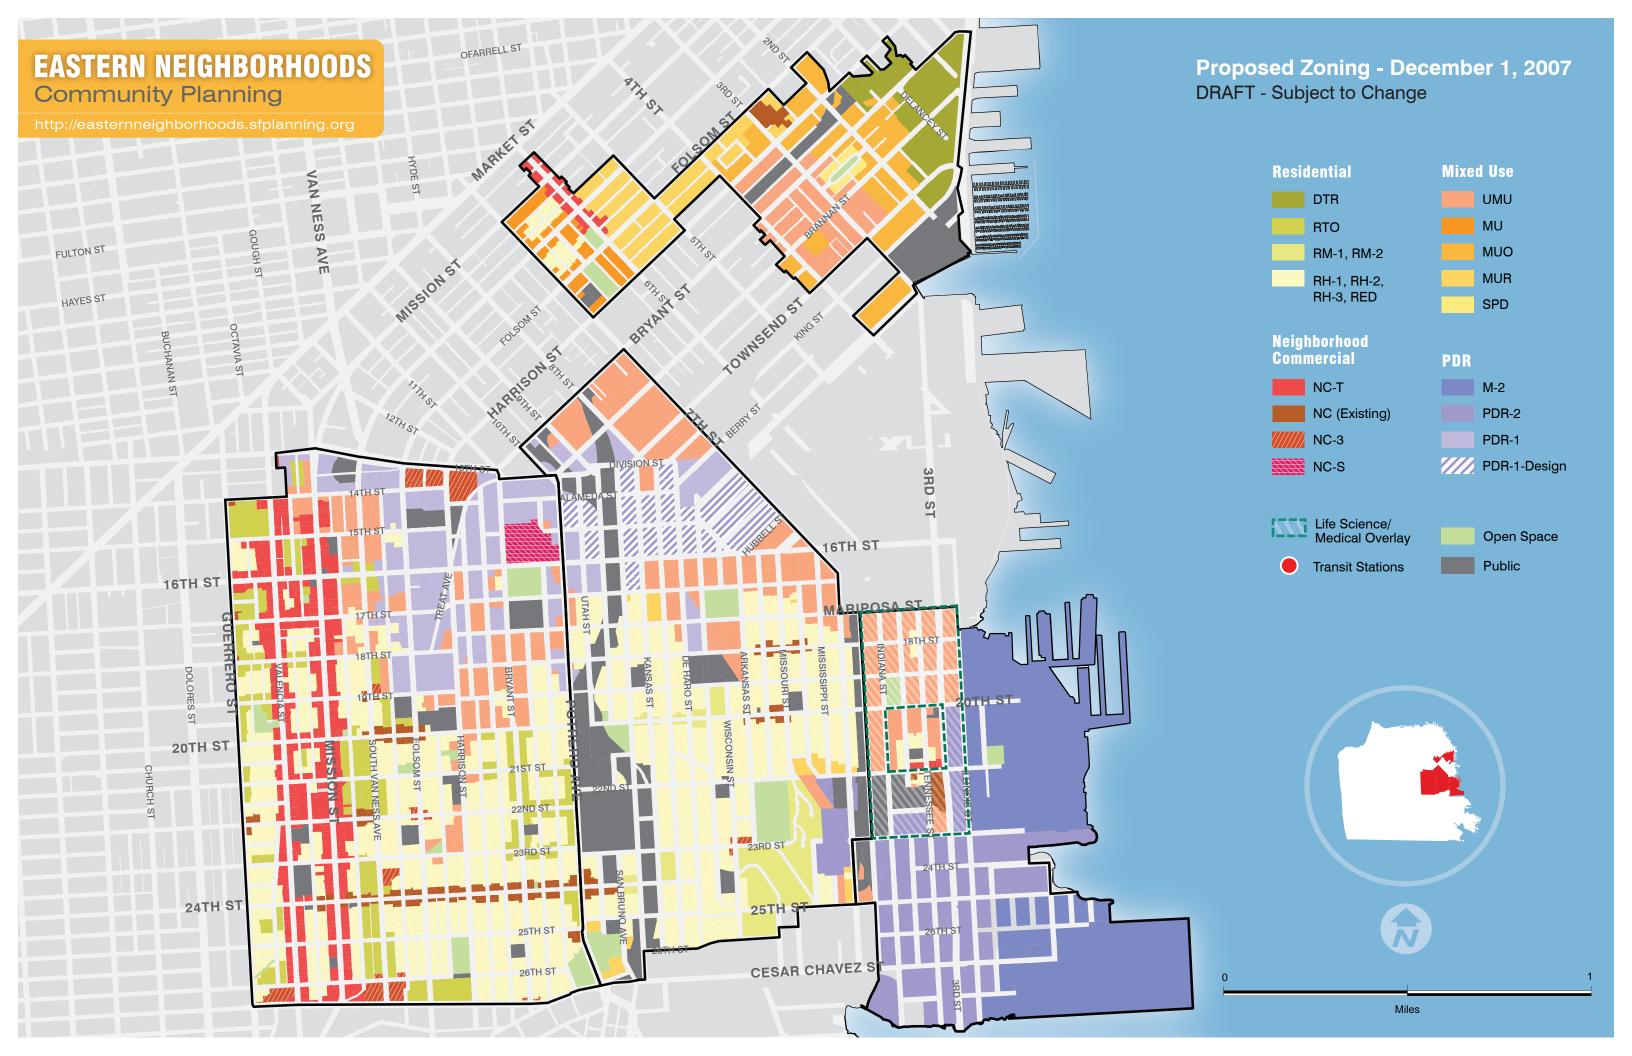

|                                                             | Mixed Use (MU)                                                                                                                                                                                                             | Mixed Use-Residential<br>(MUR)                                                                                                                                                                                             | Mixed Use-Office (MUO)                                                                                                                                                                                                     | Urban Mixed Use (UMU)