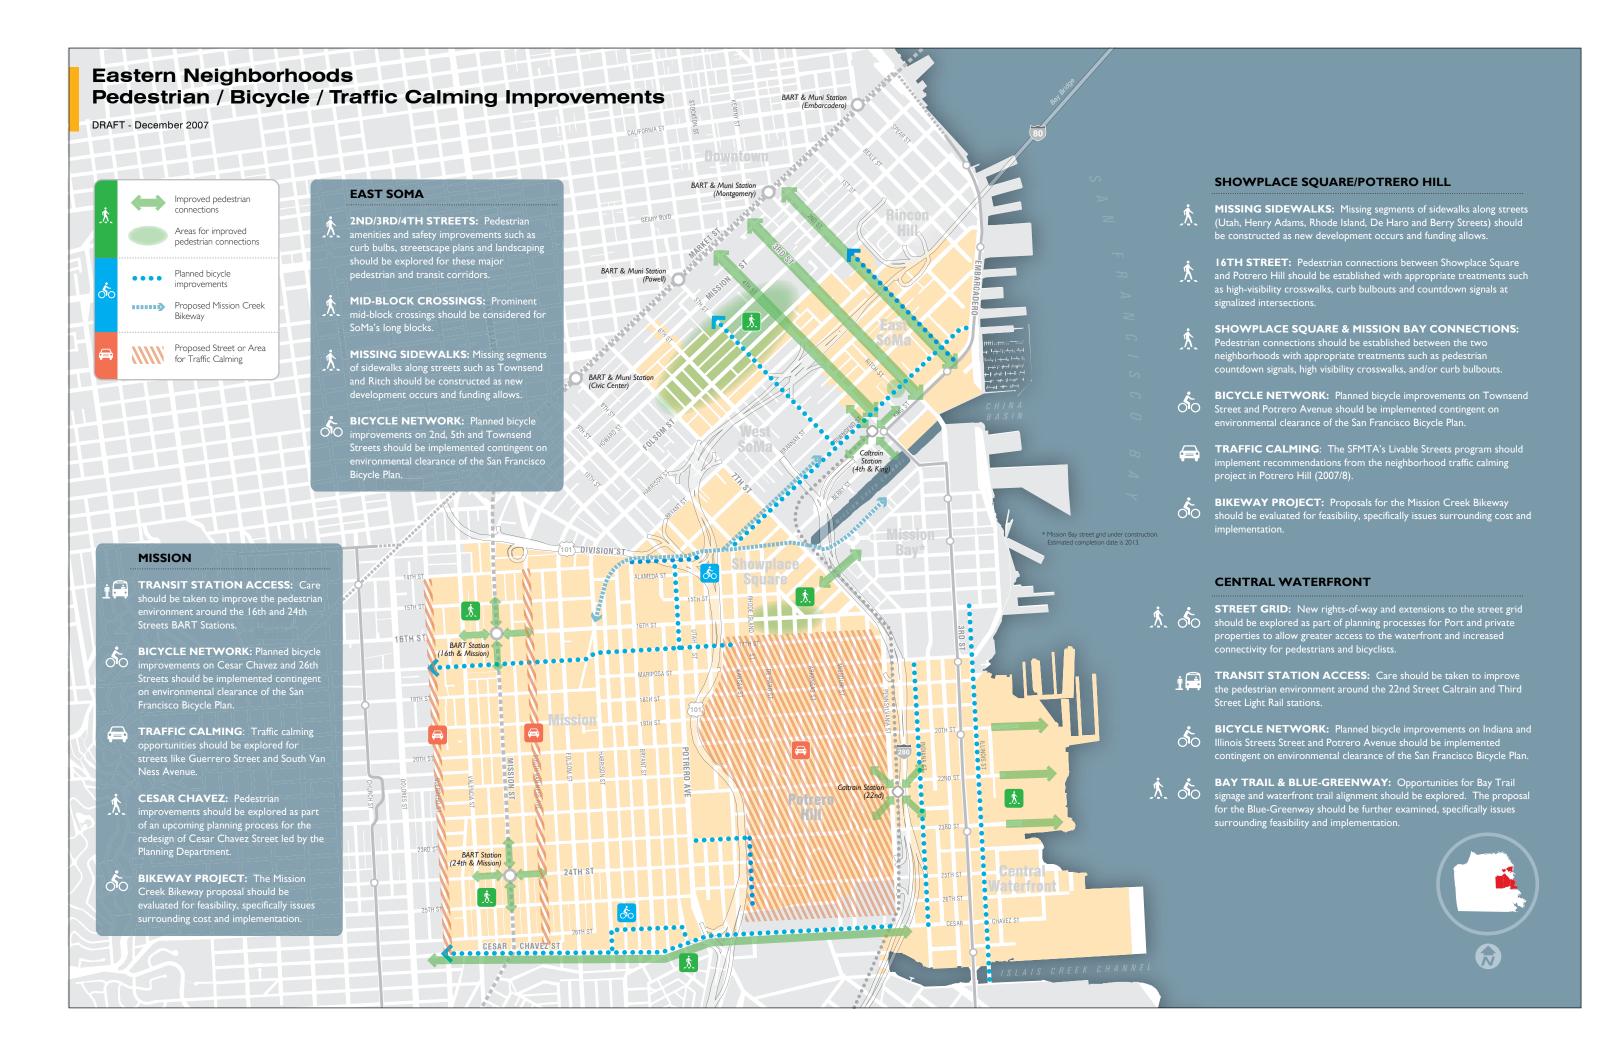

nto a key east-west transit corridor connecting the Mission, Showplace Square, Potrero Hill and Mission Bay as well as BART (16th Street) and the Third Street Light Rail. The SFMTA plans to reroute the #22 bus down 16th Street to Third Street. Further interagency planning and study are needed to determine how additional improvements such as transit signal priority, lane reconfigurations or other measures can help create a fast and reliable transit link along 16th Street.

POTRERO AVENUE: The SFMTA has identified Potrero Avenue as a Conceptual Bus Rapid Transit (BRT) Route. Improvements such as intelligent transportation systems technologies (traffic monitoring cameras, video detections systems) should be implemented. Further planning is necessary to explore BRT options and feasibility.









## LIVING STREETS

As shown above, alleyways could be converted to "living streets," where traffic is calmed and paving and landscaping are designed to reflect what is envisioned as the pedestrian primacy of these streets. The Planning Department is currently working with the Redevelopment Agency and the Department of Public Works on three streets in the East SoMa: Minna, Natoma, and Russ Streets. These streets will set the standard for additional living streets to be designed throughout all the Plan areas.

open space or neighborhood parks in the general vicinity.

Existing Open Space

Planned Open Space

IIIIIIIII Potential Living Streets

Brady Park



expand

Islais Creek Access (planned)



Courtesy of Port of San Francisco



Rendering by Courtney Pas





Courtesy of SMWM Arch