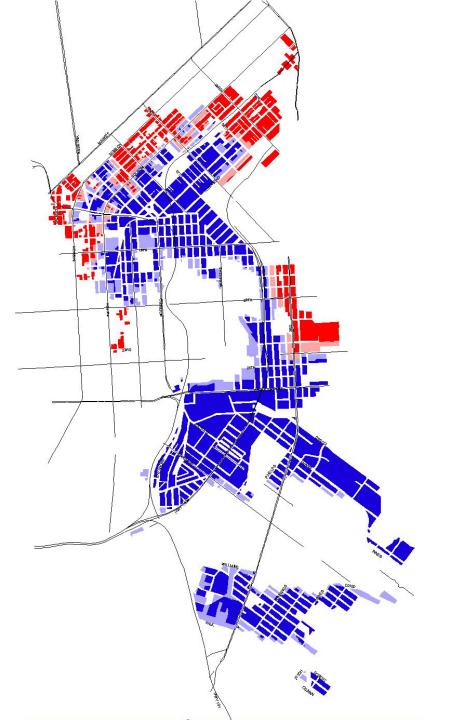

nancial Industry

#### Wages



#### **Service Jobs**

**PDR Jobs** 

1

#### Production, Distribution, and Repair Inputs to Main Economic Sectors



# **Challenges for PDR Businesses**

# in Industria Changes

# Development pressures of the late 1990s

- Live/work (residential) development.
- Expansion of dot-com businesses.





#### How much PDR space do we need?

## **Existing Conditions**

PDR Jobs: 47,100

PDR Space: 22 million sf

# **Future Conditions**

ABAG projections 2020:

- PDR jobs: 13,000 new jobs
- PDR space: An additional 6 million sf

Community Planning Process 2020:

- Available new PDR space could range from 1 to 3 million sf
- PDR could grow between 3,000 and 7,000 PDR jobs

# How to balance the need for PDR and the need for housing

# Creating Housing Opportunities



Land in Industrial Changes

## **Citywide Action Plan**



1

# **2** Community Interaction

#### San Francisco's Eastern Neighborhoods



2

# South of Market

- Affordable, Family Housing
- Retain PDR jobs
- Find appropriate locations for cultural centers, community facilities, and nighttime entertainment



#### Showplace Square & Potrero Hill

- Allow for a mixed use PDR/Residential Neighborhood
- Allow growth of PDR design businesses
- Create neighborhood commercial districts
- Promote cultural and institutional uses



# The Mission

- Create affordable, family housing
- Preserve a diverse range of jobs
- Strengthen the neighborhood commercial streets of Mission, Valencia and 24<sup>th</sup>



# **Bayview Hunters Point**

- Develop a thriving Town Center
- Enhance existing residen