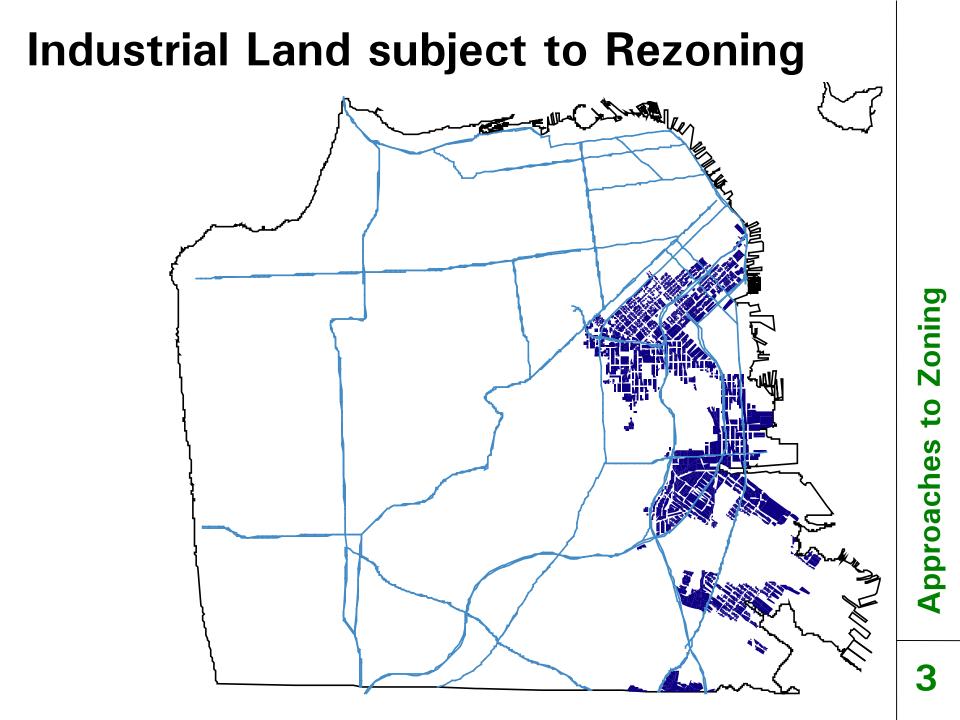

# **1** Changes in Industrial Land

# in Industria Changes

# Creating Housing Opportunities

Land in Industrial Changes