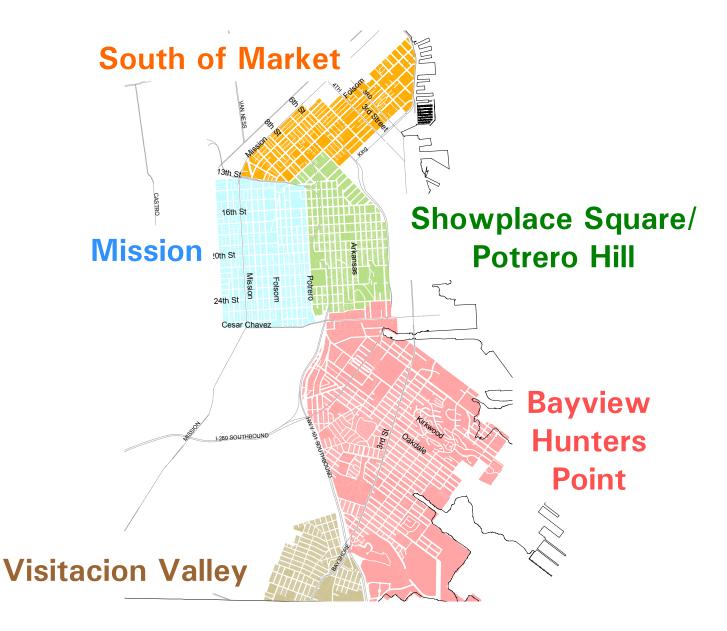

#### San Francisco's Eastern Neighborhoods

2

# South of Market

- Affordable, Family Housing
- Retain PDR jobs
- Find appropriate locations for cultural centers, community facilities, and nighttime entertainment

#### Showplace Square & Potrero Hill

- Allow for a mixed use PDR/Residential Neighborhood
- Allow growth of PDR design businesses
- Create neighborhood commercial districts
- Promote cultural and institutional uses

# The Mission

- Create affordable, family housing
- Preserve a diverse range of jobs
- Strengthen the neighborhood commercial streets of Mission, Valencia and 24<sup>th</sup>

# **Bayview Hunters Point**

- Develop a thriving Town Center
- Enhance existing residential neighborhoods
- Minimize land use conflicts between industrial and residential uses

# **Visitacion Valley**

- Strengthen this transit-rich environment by connecting with surrounding neighborhoods
- Encourage neighborhood-serving retail, especially a grocery store
- Create housing to serve a wide-range of income levels