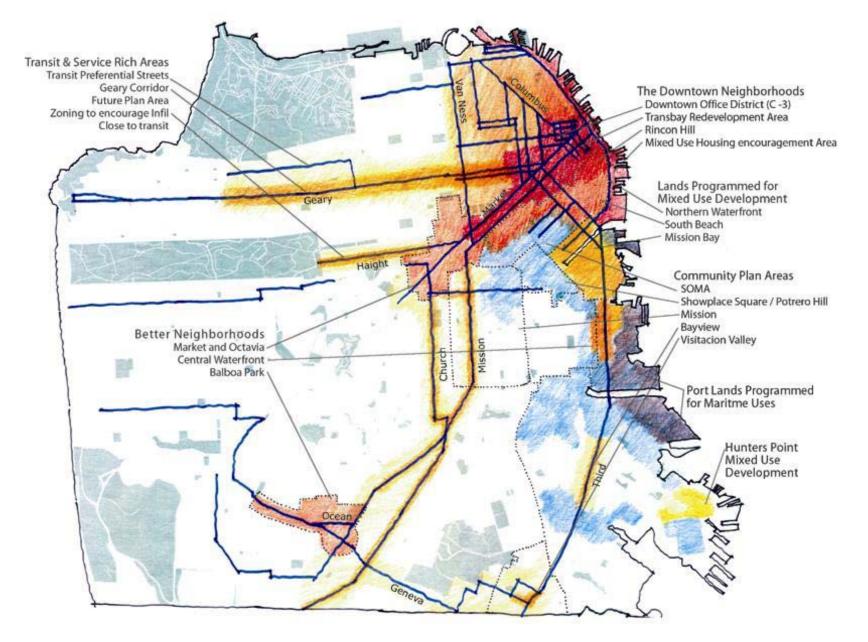

R Jobs** 

1

#### Production, Distribution, and Repair Inputs to Main Economic Sectors



# **Challenges for PDR Businesses**

# in Industria Changes

# Development pressures of the late 1990s

- Live/work (residential) development.
- Expansion of dot-com businesses.





#### How much PDR space do we need?

## **Existing Conditions**

PDR Jobs: 47,100

PDR Space: 22 million sf

# **Future Conditions**

ABAG projections 2020:

- PDR jobs: 13,000 new jobs
- PDR space: An additional 6 million sf

Community Planning Process 2020:

- Available new PDR space could range from 1 to 3 million sf
- PDR could grow between 3,000 and 7,000 PDR jobs

# How to balance the need for PDR and the need for housing

# Creating Housing Opportunities



Land in Industrial Changes

## **Citywide Action Plan**



1

# **2** Community Interaction

#### San Francisco's Eastern Neighborhoods



2

# South of Market

- Affordable, Family Housing
- Retain PDR jobs
- Find appropriate locations for cultural centers, community facilities, and nighttime entertainment



#### Showplace Square & Potrero Hill

- Allow for a mixed use PDR/Residential Neighborhood
- Allow growth of PDR design businesses
- Create neighborhood commercial districts
- Promote cultural and institutional uses



# The Mission

- Create affordable, family housing
- Preserve a diverse range of jobs
- Strengthen the neighborhood commercial streets of Mission, Valencia and 24<sup>th</sup>



# **Bayview Hunters Point**

- Develop a thriving Town Center
- Enhance existing residential neighborhoods
- Minimize land use conflicts between in