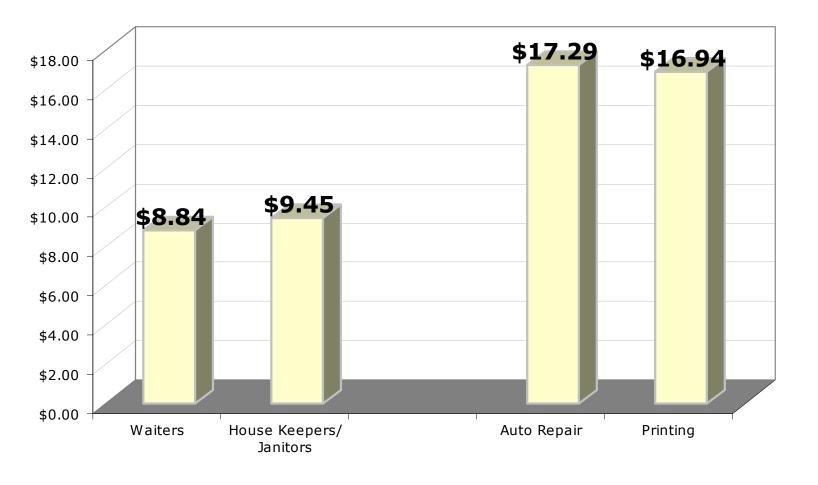

#### **Community Planning Areas**



#### Contents

- 1 | Changes in Industrial Land
- 2 | Community Interaction
- 3 | Approaches to Zoning
- 4 | Next Steps

# **1** Changes in Industrial Land











## Production Distribution, and Repair Businesses



#### Garbage Disposal $\rightarrow$ Entire City



#### Shuttle Buses $\rightarrow$ Airport



#### Catering Services → Downtown Area



#### Flower Mart → Visitor Sector



Design Clusters → Graphic, Interior, & Furniture Design Industries



#### Printing Clusters → Financial Industry

#### Wages



#### **Service Jobs**

**PDR Jobs** 

1

#### Production, Distribution, and Repair Inputs to Main Economic Sectors



# **Challenges for PDR Businesses**

# in Industria Changes

# Development pressures of the late 1990s

- Live/work (residential) development.
- Expansion of dot-com businesses.





#### How much PDR space do we need?

## **Existing Conditions**

PDR Jobs: 47,100

PDR Space: 22 million sf

# **Future Conditions**

ABAG projections 2020:

- PDR jobs: 13,000 new jobs
- PDR space: An additional 6 million sf

Community Planning Process 2020:

- Available new PDR space could range from 1 to 3 million sf
- PDR could grow between 3,000 and 7,000 PDR jobs

# How to balance the need for PDR and the need for housing

# Creating Housing Opportunities



Land in Industrial Changes