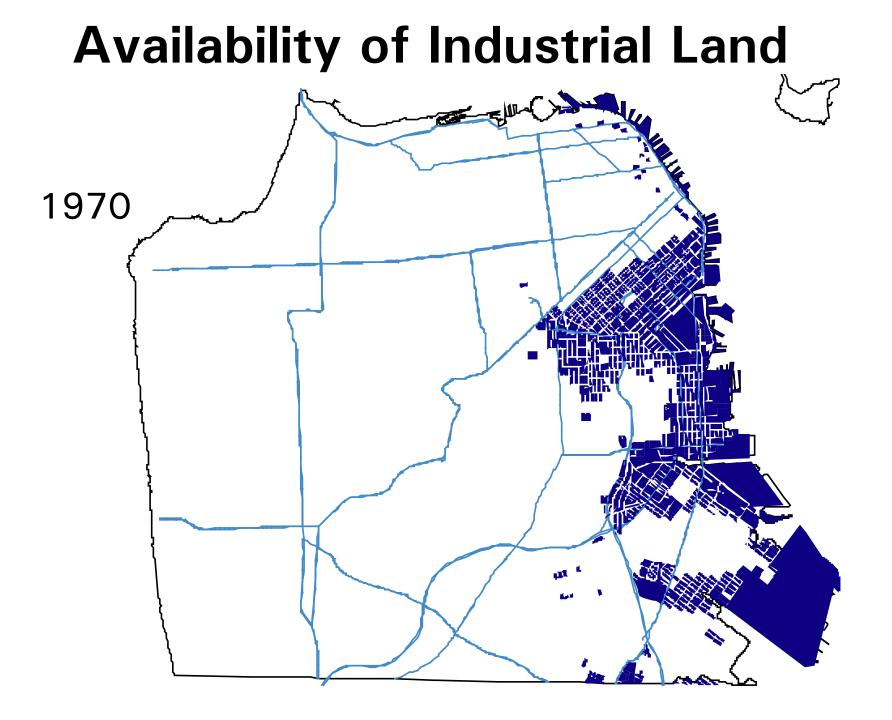

# in Industria Changes

# Development pressures of the late 1990s

- Live/work (residential) development.
- Expansion of dot-com businesses.