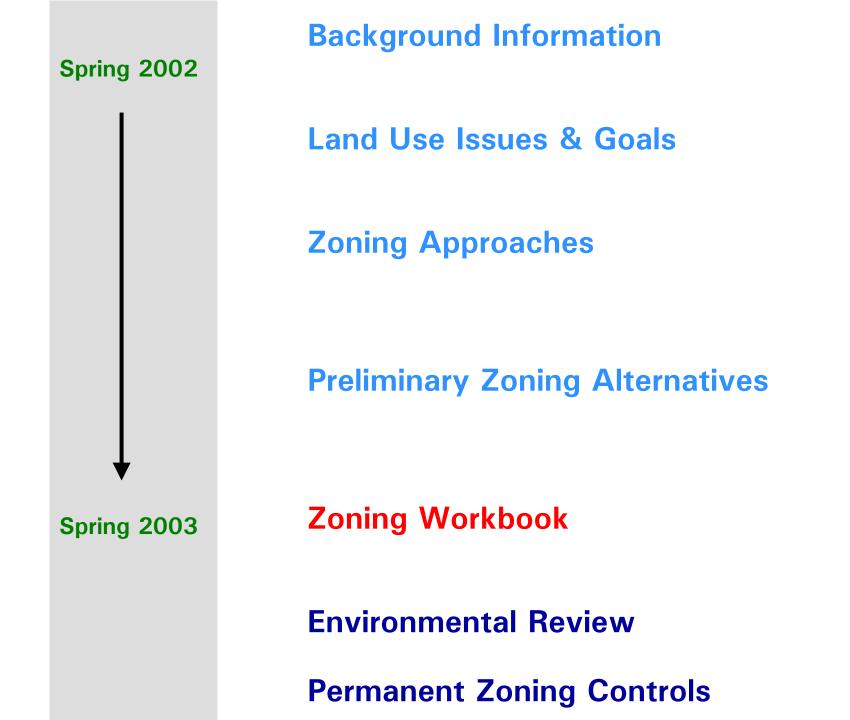

# **Community Outreach**

The goal of this community planning process — consisting of a series of workshops and ongoing dialogue — is to develop a set of permanent zoning controls for the antire area as well as policies and procedures to guide future development in each of the five distinct community planning districts. The Planning Department will be building on existing planning districts to reach