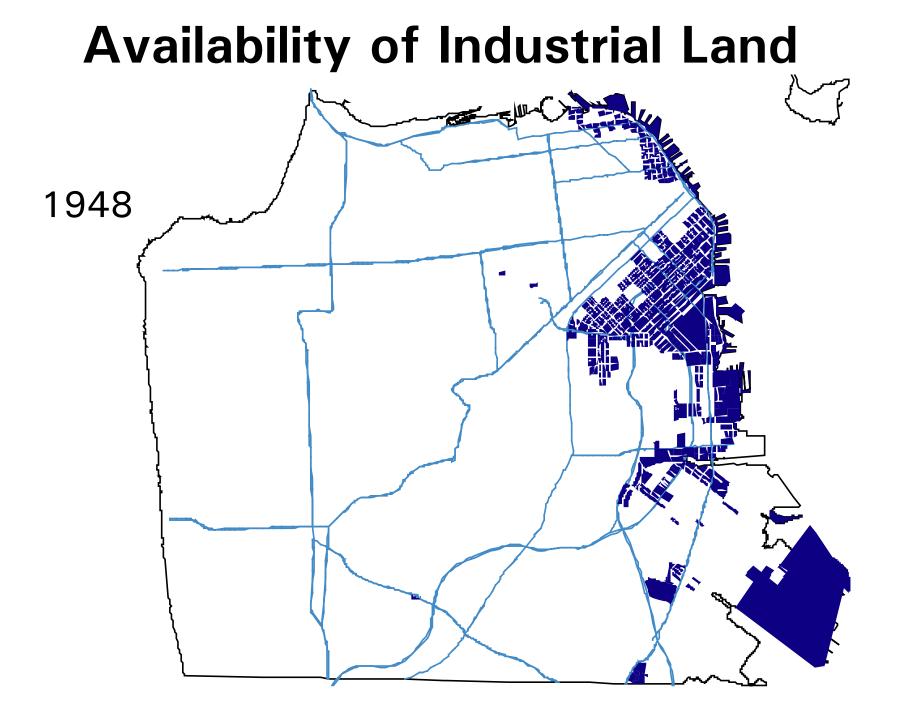

# in Industria Changes

# Development pressures of the late 1990s

- Live/work (residential) development.
- Expansion of dot-com businesses.