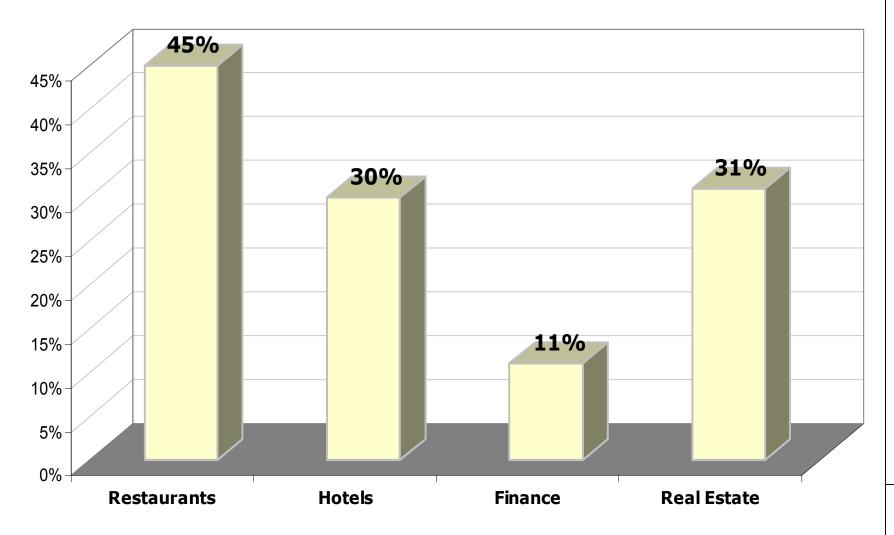

#### **Community Planning Areas**



#### Contents

- 1 | Changes in Industrial Land
- 2 | Community Interaction
- 3 | Approaches to Zoning
- 4 | Next Steps

# **1** Changes in Industrial Land











## Production Distribution, and Repair Businesses



#### Garbage Disposal $\rightarrow$ Entire City



#### Shuttle Buses $\rightarrow$ Airport



#### Catering Services → Downtown Area



#### Flower Mart → Visitor Sector



Design Clusters → Graphic, Interior, & Furniture Design Industries



#### Printing Clusters → Financial Industry

#### Wages



#### **Service Jobs**

**PDR Jobs** 

1

#### Production, Distribution, and Repair Inputs to Main Economic Sectors



# **Challenges for PDR Businesses**

# in Industria Changes

# Development pressures of the late 1990s

- Live/work (residential) development.
- Expansion of dot-com businesses.





#### How much PDR space do we need?

## **Existing Conditions**

PDR Jobs: 47,100

PDR Space: 22 million sf

# **Future Conditions**

ABAG projections 2020:

- PDR jobs: 13,000 new jobs
- PDR space: An additional 6 million sf

Community Planning Process 2020:

- Available new PDR space could range from 1 to 3 million sf
- PDR could grow between 3,000 and 7,000 PDR jobs

# How to balance the need for PDR and the need for housing

# Creating Housing Opportunities



Land in Industrial Changes

## **Citywide Action Plan**



1

# **2** Community Interaction

#### San Francisco's Eastern Neighborhoods



2

# So