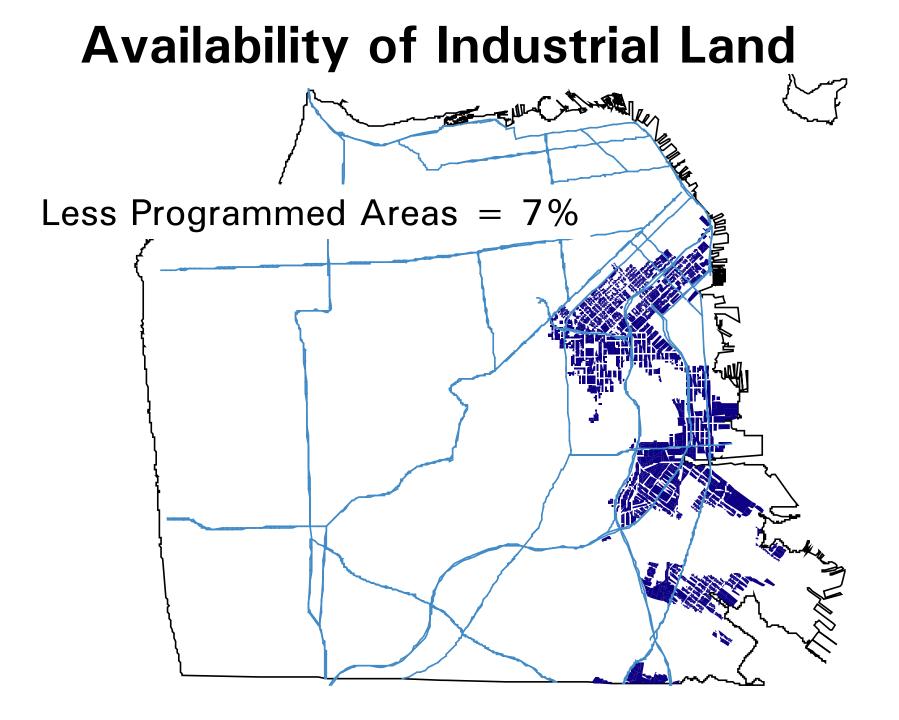

# in Industria Changes

## **Existing Conditions**

PDR Jobs: 47,100

PDR Space: 22 million sf