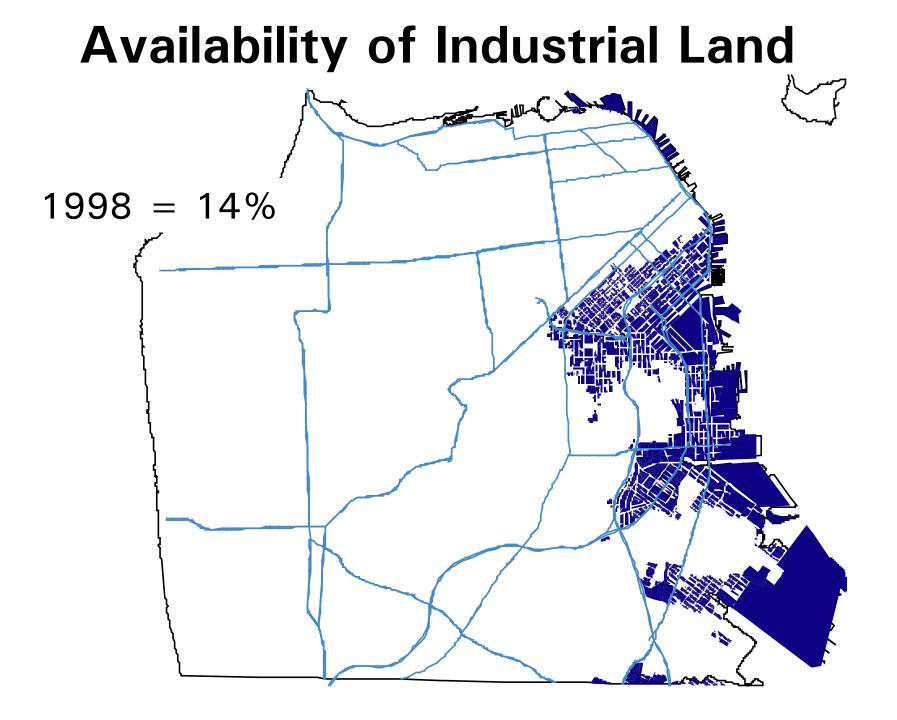

# in Industria Changes

## **Existing Conditions**

PDR Jobs: 47,100

PDR Space: 22 million sf