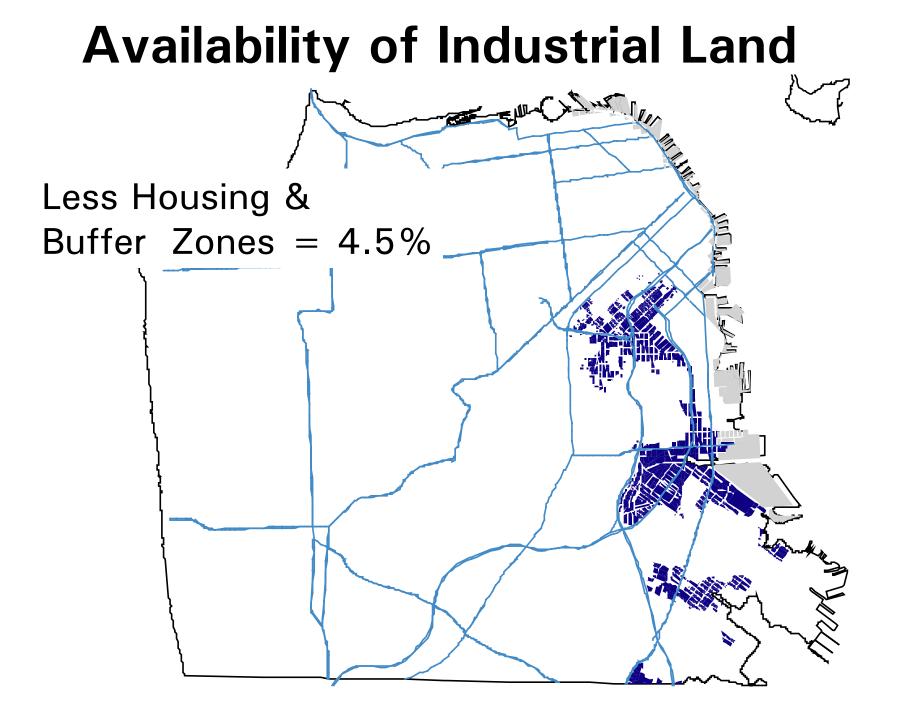

# in Industria Changes

## **Existing Conditions**

PDR Jobs: 47,100

PDR Space: 22 million sf