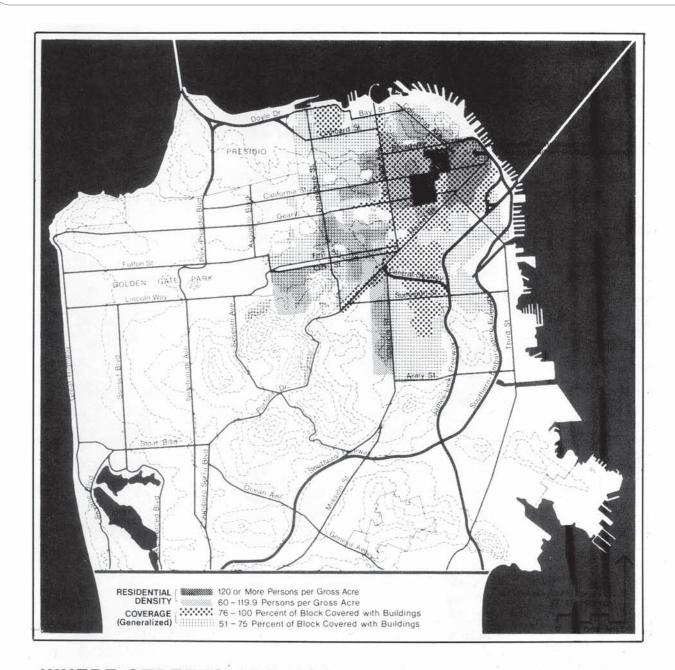

## MAP TO BE EDITED

- Delete the shaded areas within the Mission Bay area and add a boundary around the Mission Bay area with a line that leads to a reference that states "See Mission Bay North and Mission Bay South Redevelopment Plans."
- Amend the residential density and block coverage coloring to reflect changes that will result from the implementation of the Rincon Hill Plan.
- Remove Embarcadero Freeway and Ramp.

WHERE STREETS ARE MOST IMPORTANT AS SOURCES
OF LIGHT, AIR AND OPEN SPACE
Map 3

**NOTE:** The notations shown in italics represent recent amendments to the General Plan. This map is intended only as a temporary placeholder; and will be replaced by final maps illustrating these amendments in graphic form.