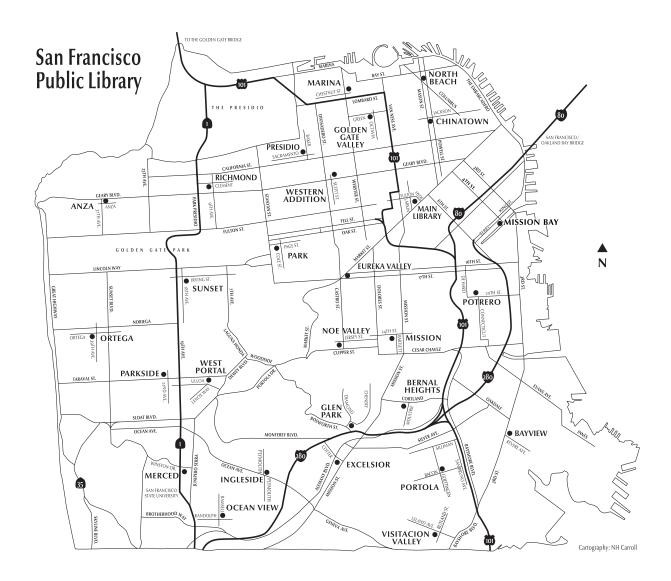

#### SAN FRANCISCO PUBLIC LIBRARY

| LIBRARY BRANCH            | PUBLIC TRANSPORTATION                                |
|---------------------------|------------------------------------------------------|
| Main                      | BART*;                                               |
|                           | F, J, K, L, M, N, T, 5, 6, 9, 19, 21, 26, 47, 49, 71 |
| Anza                      | 18, 31, 31AX, 38AX, 38L, 38 to 48th & Pt. Lobos      |
| Bayview                   | T, 23, 24, 44, 54                                    |
| Bernal Heights            | 24                                                   |
| Chinatown/Him Mark Lai    | 1, 8X, 8AX, 8BX, 10, 12, 30, 45                      |
|                           | Cable Cars: Powell-Hyde, Powell-Mason                |
| Eureka Valley/Harvey Milk | F, J, K, L, M, T, 22, 24, 33, 35, 37                 |
| Excelsior                 | 14, 14L, 44, 49, 52                                  |
| Glen Park                 | BART*; 23, 36, 44, 52                                |
| Golden Gate Valley        | 41**, 45                                             |
| Ingleside                 | K, 8X, K-0wl, 29, 49, 91-0wl, 95                     |
| Marina                    | 22, 28, 30, 30X, 43                                  |
| Merced                    | M, 17, 18, 28, 28L, 29                               |
| Mission                   | BART*; 12, 14, 48, 49, 67                            |

<sup>\*</sup> Use your Adult "A" Fast Pass® for travel within San Francisco.
® Registered Trademark of the City and County of San Francisco

| LIBRARY BRANCH         | PUBLIC TRANSPORTATION                              |
|------------------------|----------------------------------------------------|
| LIDNANT DRANGH         | FUDLIC TRANSFURTATION                              |
| Mission Bay            | N, T, 10, 30, 45, 47                               |
| Noe Valley/Sally Brunn | J, 24, 35, 48                                      |
| North Beach            | 8X, 8BX, 30, 39, 41**, 45; Cable Car: Powell-Mason |
| Ocean View             | M                                                  |
| Ortega                 | 16X, 29, 48, 71, 71L                               |
| Park                   | 33, 37, 43, 66, 71, 71L                            |
| Parkside               | L, 28, 28L                                         |
| Portola                | 8AX, 8X, 9, 9L, 54                                 |
| Potrero                | 10, 19, 22                                         |
| Presidio               | 1BX, 1, 2, 3, 24, 43                               |
| Richmond/Senator Marks | 1, 2, 38, 38BX, 38L, 44                            |
| Sunset                 | N, 16X, 28, 28L, 29, 71, 71L                       |
| Visitacion Valley      | T, 8AX, 8BX, 8X, 9, 9L, 56                         |
| West Portal            | K, L, M, 17, 48                                    |
| Western Addition       | 2, 24, 38, 38L                                     |

## **LIBRARY LOCATIONS and HOURS**

**ANZA** & **WIF**: **355-5717**550 37th Ave. (near Anza) 94121
M: 12-6; Tu: 10-9; W: 12-9; Th: 10-6; F: 1-6;
Sat: 1-6; Sun: Closed

**BAYVIEW** & **VII** F:> **355-5757** 5075 Third St. (at Revere) 94124 M: 10-6; Tu: 10-6; W: 1-8; Th: 10-8; F: 1-6; Sat: 10-6; Sun: 1-5

MAIN LIBRARY & WIFD 557-4400 100 Larkin St. (at Grove) 94102 M: 10-6; Tu: 9-8; W: 9-8; Th: 9-8; F: 12-6; Sat: 10-6; Sun: 12-5

MARINA & WIF: 355-2823 1890 Chestnut St. (near Webster) 94123 M: 10-6; Tu: 10-6; W: 1-9; Th: 1-9; F: 1-6; Sat: 10-6; Sun: 1-5 MERCED & WIF: 355-2825 155 Winston Dr. (at 19th Ave.) 94132 M: 10-6; Tu: 10-9; W: 1-9; Th: 10-6; F: 1-6; Sat: 10-6; Sun: 1-5