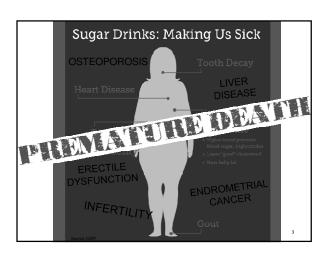

Sugary drinks and The youth targeted by sugary drinks companies are the 1" generation of Americans expected to live shorter lives than their parents due to chronic diseases such as type 2 diabetes and heart disease.