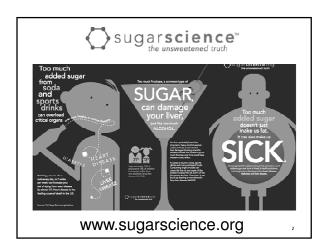

Sugary drinks and The youth targeted by sugary drinks companies are the 1" generation of Americans expected to live shorter lives than their parents due to chronic diseases such as type 2 diabetes and heart disease.