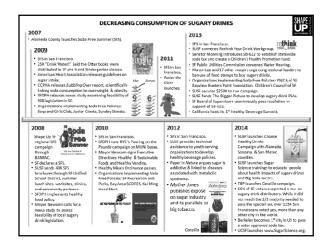

## Goals of Open Truth The 3 T's

- **1. Tell the TRUTH: Increase awareness** about how sugary drinks are making us sick;
- **2. Expose TARGETING: Expose the tactics** of the beverage industry, which targets young people, parents, and communities of color; and
- **3. TAKE ACTION: Inspire policy changes** to increase access to healthy drinks.